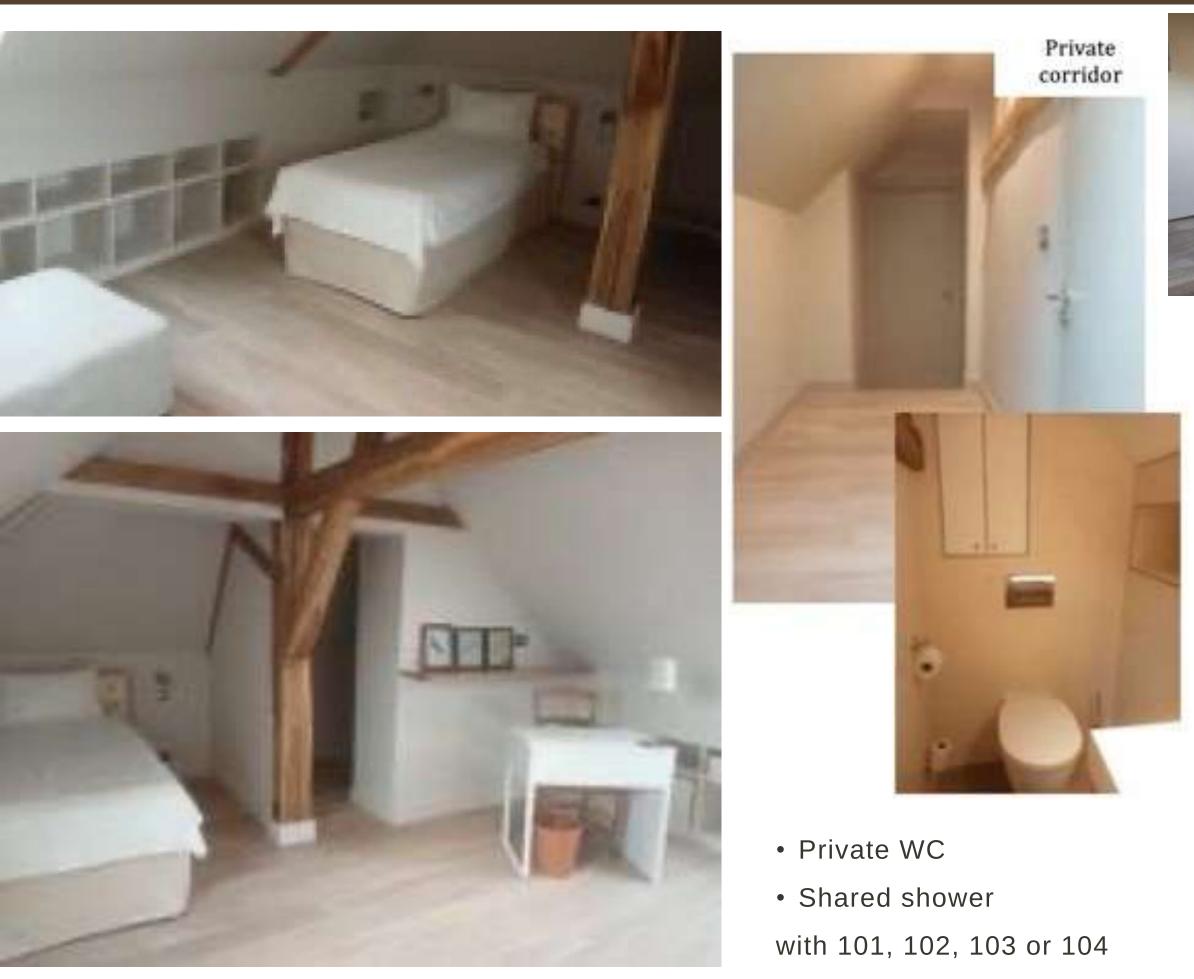

#### **TWIN OR SINGLE ROOM 105**

- Single or twin bed
- Nespresso machine
- Tea kettle
- Furnishings from Hermes