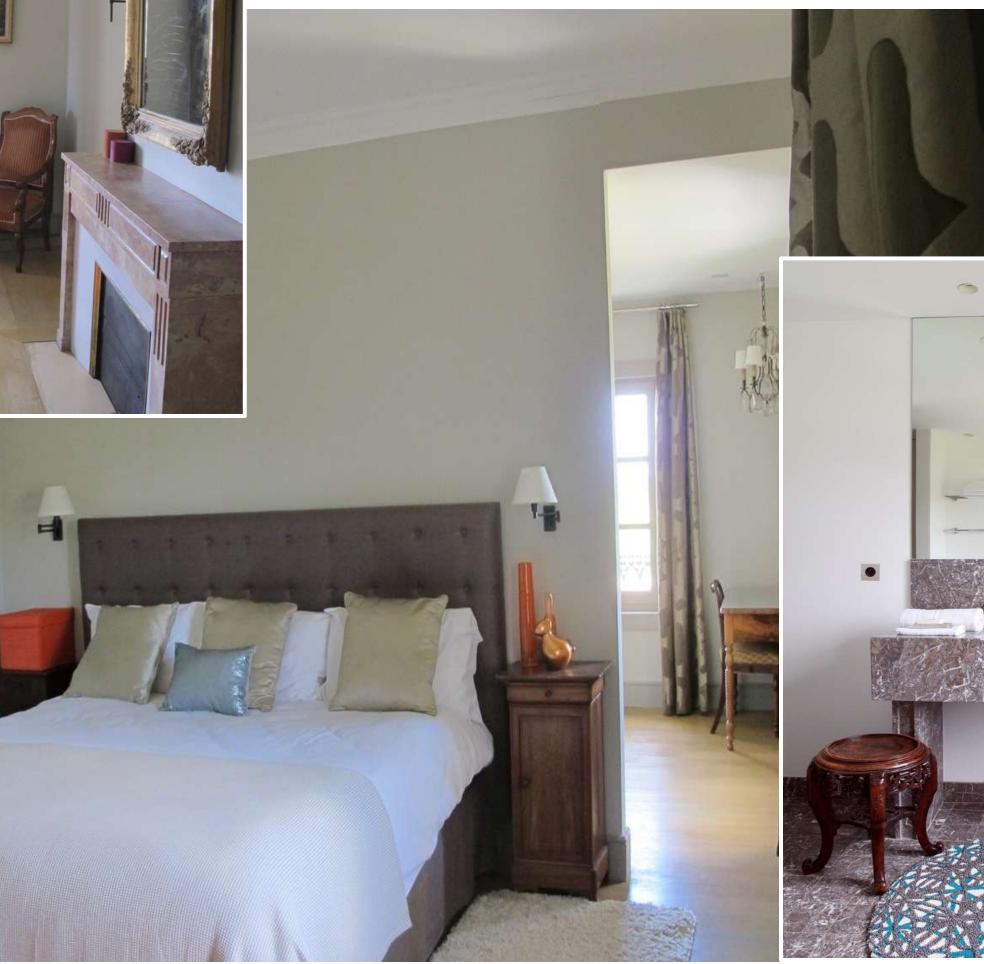

### **MASTER BEDROOM 11 : Marie Antoinette**

- Located on first floor (South wing / Horsefield side)
- Balcony over the park
- Total size of the suite: 75 sqm

- King size bed (180x200cm)

#### MARIE-ANTOINETTE FAMILY SUITE

#### MARIE-ANTOINETTE FAMILY BATHROOM

- Family bathroom
- Big bath tube
- Wash-basin
- Dressing table
- Separate WC