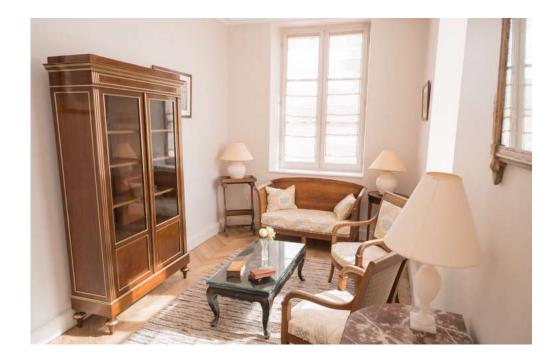

#### #1 : HORTENSE

Single or twin beds

- Located on ground floor (South wing / Horsefield side)
- Color : off-white except the bathroom which is grey
- Located on ground floor, South wing
- Direct access to the gardens and easy access for disabled people (no stairs)
- Full contained apartment (70+ sqm)

- (Hortense)
- Separate closets
- Family bathroom

#### PRIVATE LOUNGE

• Master bedroom with double or twin bed (Josephine) • Small attached bedroom with single or twin beds

• Private lounge and small kitchenette with a sink

- Family bathroom •
- Large bath tube •
- Shower
- Wash-basin & WC
- Other WC are available on the ground floor near the kitchens or on the first floor near the lounge or in the pool house or in the Orangery