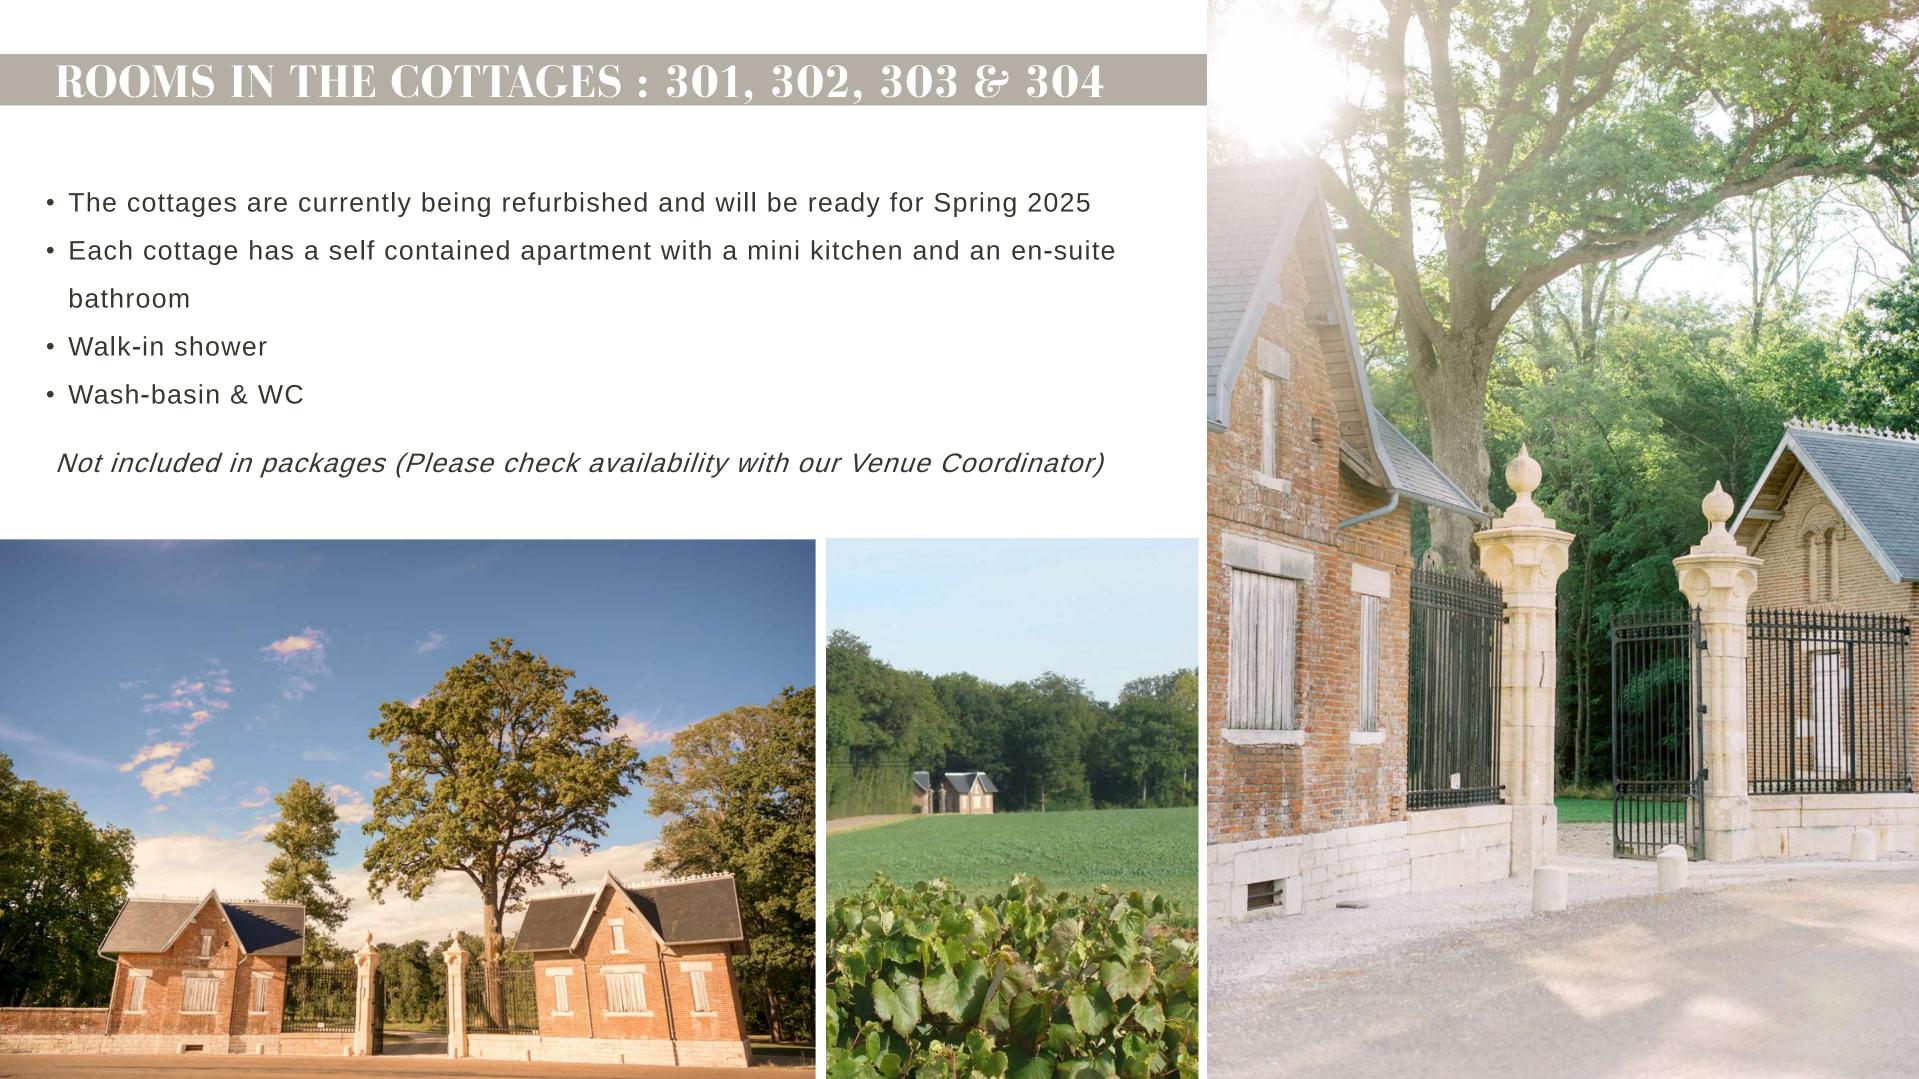

7 extra Bedrooms are in the Outbuildings and the Cottages

- OUTBUILDINGS: 101, 102, 103, 104 Superior double rooms + 105 (Twin attached room)
- COTTAGES: 301, 302 : Superior double rooms
- The extra rooms in the outbuildings and cottages may not be included in your package but can be rented upon request (please confirm their availability with our Venue Coordinator)

## ROOMS IN THE COTTAGES

The extra rooms in the outbuildings are new and are not included in your package but can be rented upon request (please confirm their availability with our Venue Coordinator)

- bathroom