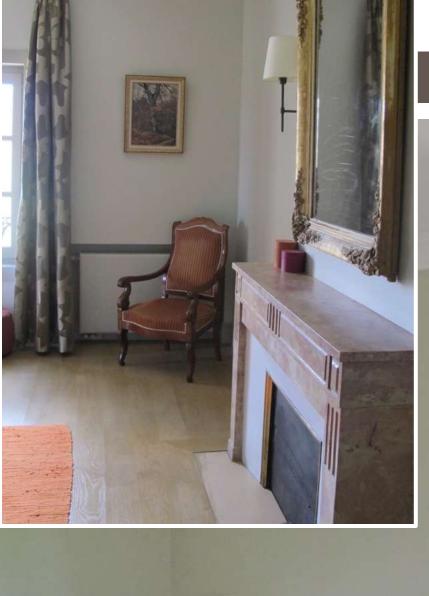

#### **GERMAINE (SUPERIOR DOUBLE ROOM 16)**

First floor (central building, Lavender fields, Chapel side)
Total size of 27 sqm
Double bedroom with King sized bed 180\*200cm (cannot be split in twin)
Furnishings by Hermes

En-suite bathroom Big bath-tube Wash-basin & WC Dressing-table