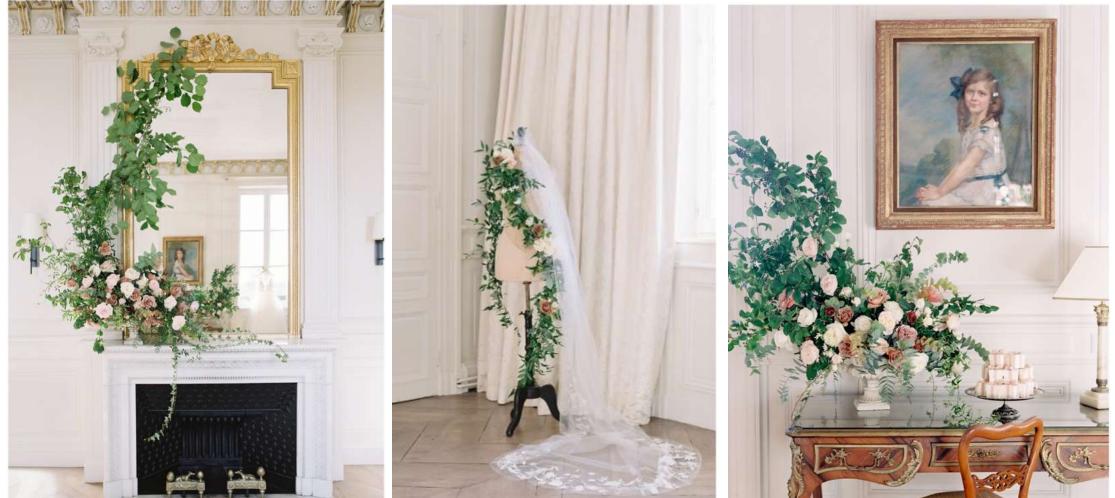

#### **ATTACHED BEDRO** 10 **(BEATRICE)**

- Located on first floor (South wing)
- Attached to room 11
- 12 sqm with double Queen bed (140\*200cm)
- Bespoke closets

### **ATTACHED BEDROOM 12 (SOPHIE)**

- Located on first floor (South wing
- Independent access but shared bathroom
- 12 sqm with double Queen bed: 140\*200cm and bespoke closets



• with Marie-Antoinette-11 (or with Germaine-16)

#### MARIE-ANTOINETTE FAMILY BATHROOM





- Family bathroom
- Big bath tube
- Wash-basin
- Dressing table
- Separate WC



#### PRINCESS SUITE (14)

- Located on first floor (Pool side)
- All white with a touch of gold
- Custom-made furnishings by Hermes the famous luxury brand based in Paris
- Total size: 55 sqm and 4 meter high ceiling
- Master bedroom with Emperor size bed (200\*200cm)











### PRINCESS SUITE (14)

### **PRINCESS BATHROOM (14)**

- Luxury bathroom with marbles and gold mosaic tiles
- All white with a touch of gold
- Bath-tube, walk-in shower,
- Double wash-basin & WC





### VALENTINE (SUPERIOR DOUBLE ROOM 15)



- First floor
- In front of the Princess suite
- Lavender field side
- Total size: 25 sqm.
- Bespoke walk-in closet
- King size bed (180\*200cm)
- Can be split in twin beds

- Ensuite marble bathroom
- Walk-in shower, wc, wash-basin
- Furnishings by Hermes
- A baby cot can be added

#### **GERMAINE (SUPERIOR DOUBLE ROOM 16)**



First floor (central building, Lavender fields, Chapel side)
Total size of 27 sqm
Double bedroom with King sized bed 180\*200cm (cannot be split in twin)
Furnishings by Hermes

En-suite bathroom Big bath-tube Wash-basin &