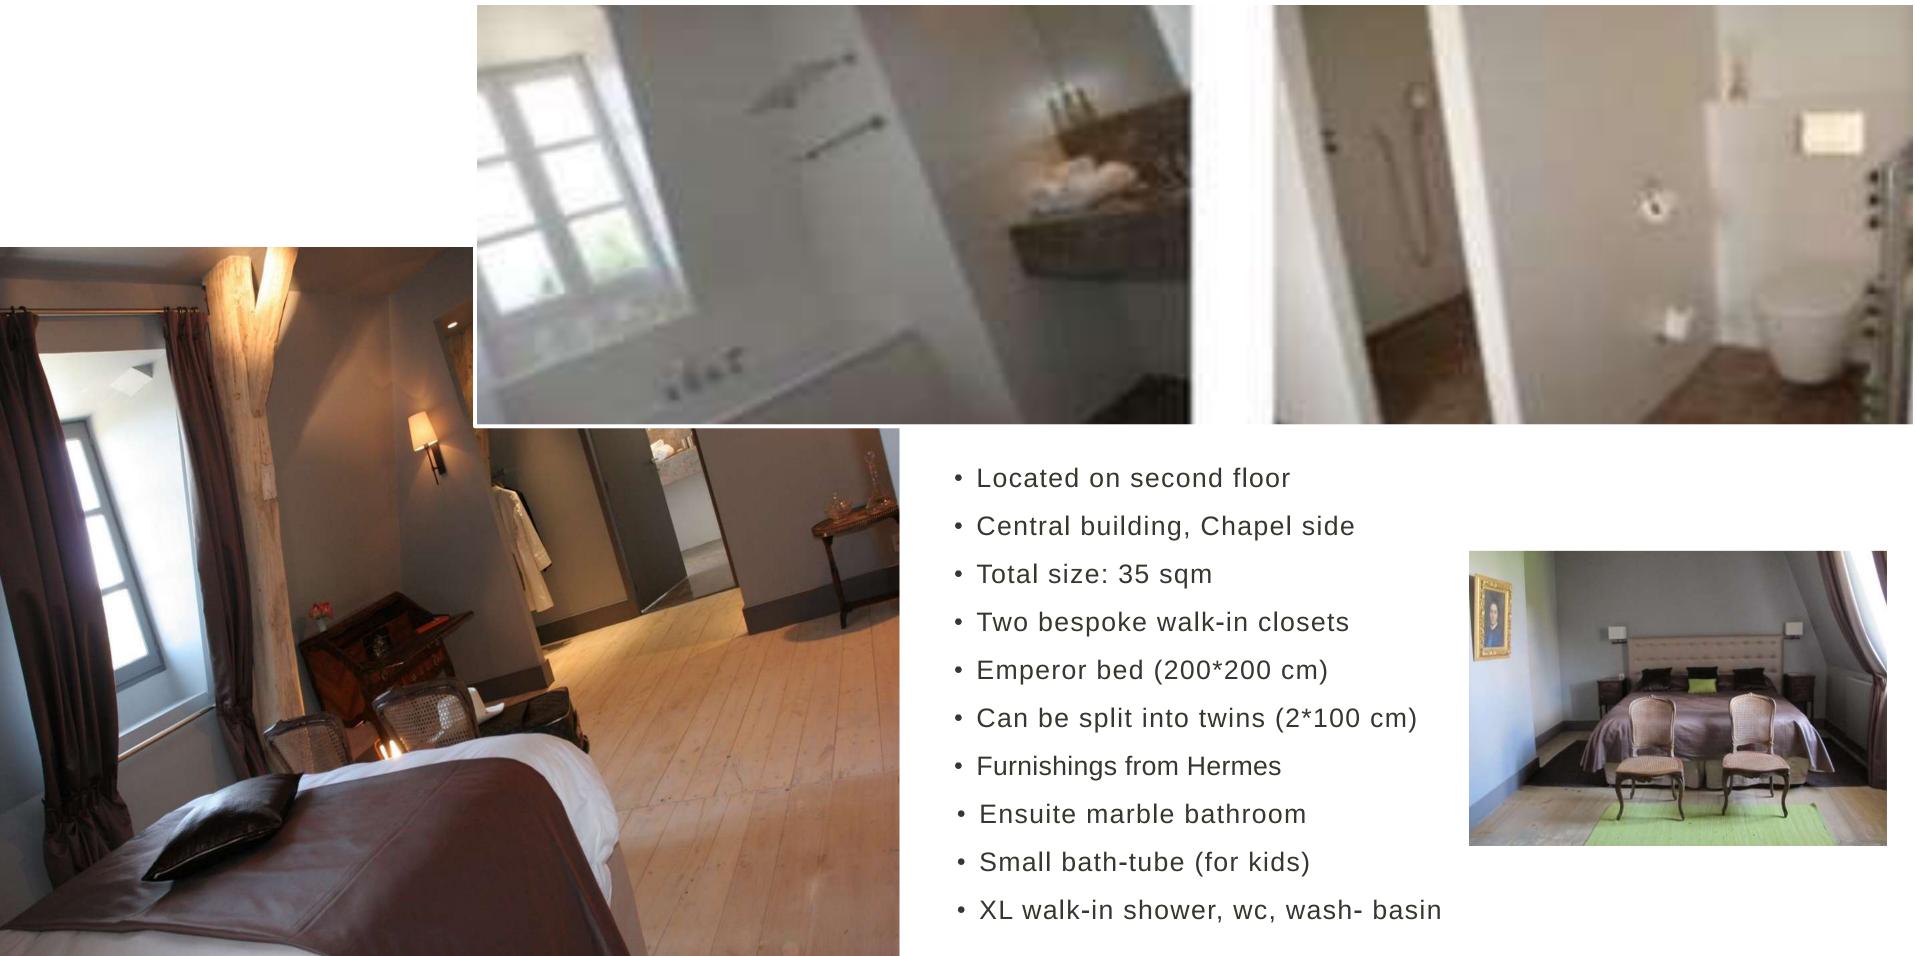

### LOUISE (DELUXE SUITE 27)

- Top floor (Pool / Lavender fields side )
- Total size: 35 sqm
- Master bedroom
- Bespoke walk-in closet and attached study room

- Emperor size bed (200\*200 cm)
- Can be split into twins (2\*100 cm)
- Furnishings by Hermes
- Luxury ensuite bathroom
- Grey marbles
- Walk-in shower & wc
- Wash-basin

- Furnishings by Hermes
- Ensuite bathroom with brown marbles •
- Walkin shower
- Wash-basin & WC