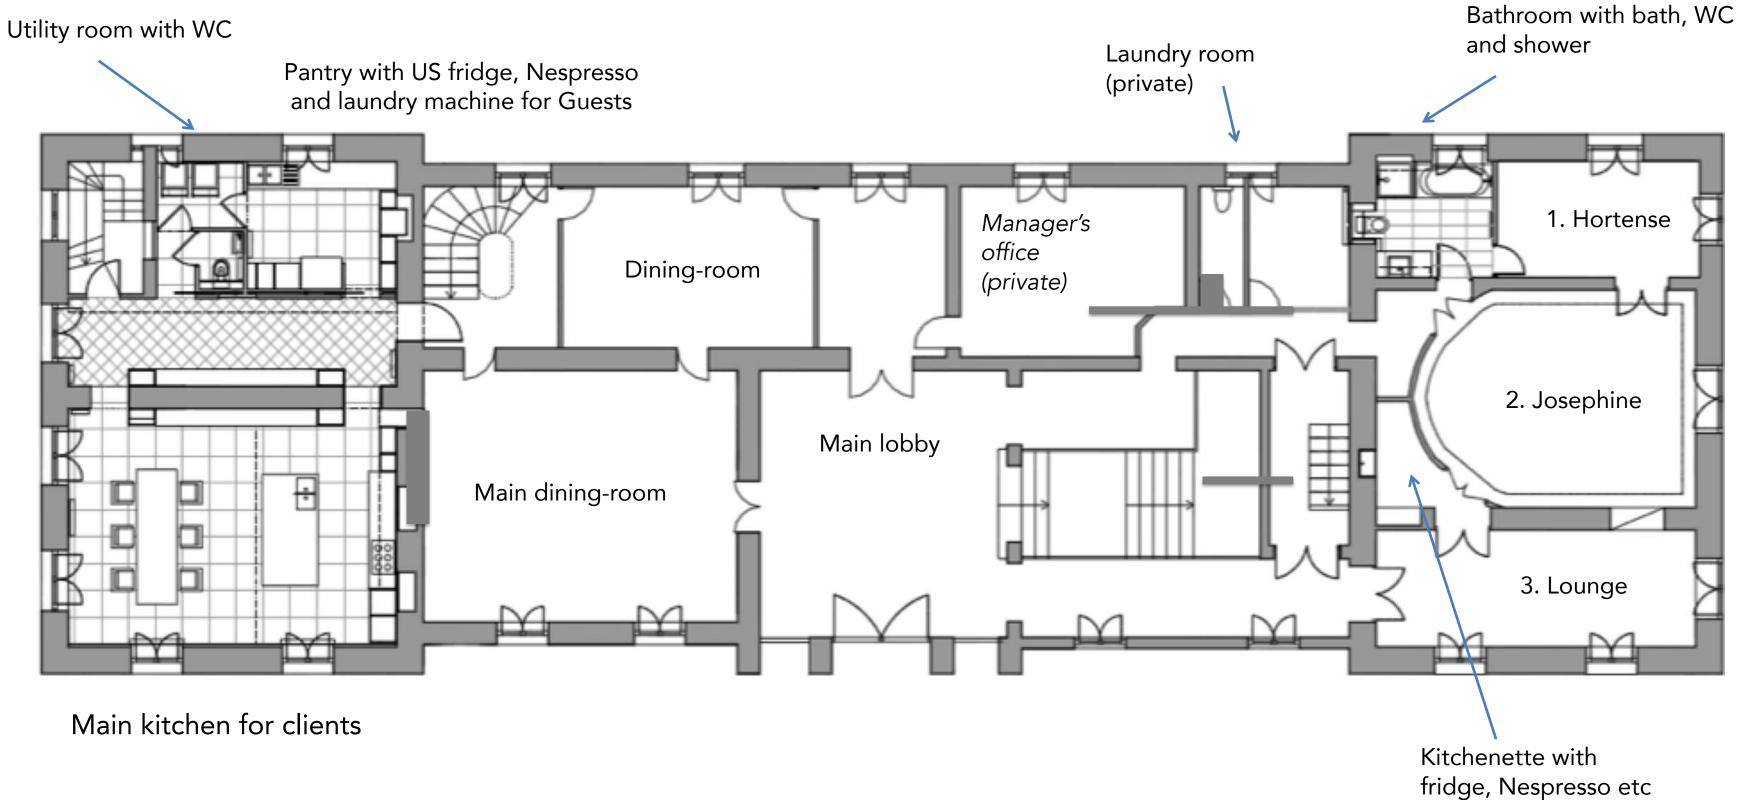

#### **GROUND FLOOR OF THE MAIN CHATEAU BUILDING**

#### **JOSEPHINE (FAMILY SUITE 1, 2, 3)**

#### ROOM #2 : JOSEPHINE

King size bed: 180\*200cm

#### #1 : HORTENSE

Single or twin beds

- Located on ground floor (South wing / Horsefield side)
- Color : off-white except the bathroom which is grey
- Located on ground floor, South wing
- Direct access to the gardens and easy access for disabled people (no stairs)
- Full contained apartment (70+ sqm)

- (Hortense)
- Separate closets
- Family bathroom

#### PRIVATE LOUNGE

• Master bedroom with double or twin bed (Josephine) • Small attached bedroom with single or twin beds

• Private lounge and small kitchenette with a sink

- Family bathroom •
- Large bath tube •
- Shower
- Wash-basin & WC
- Other WC are available on the ground floor near the kitchens or on the first floor near the lounge or in the pool house or in the Orangery