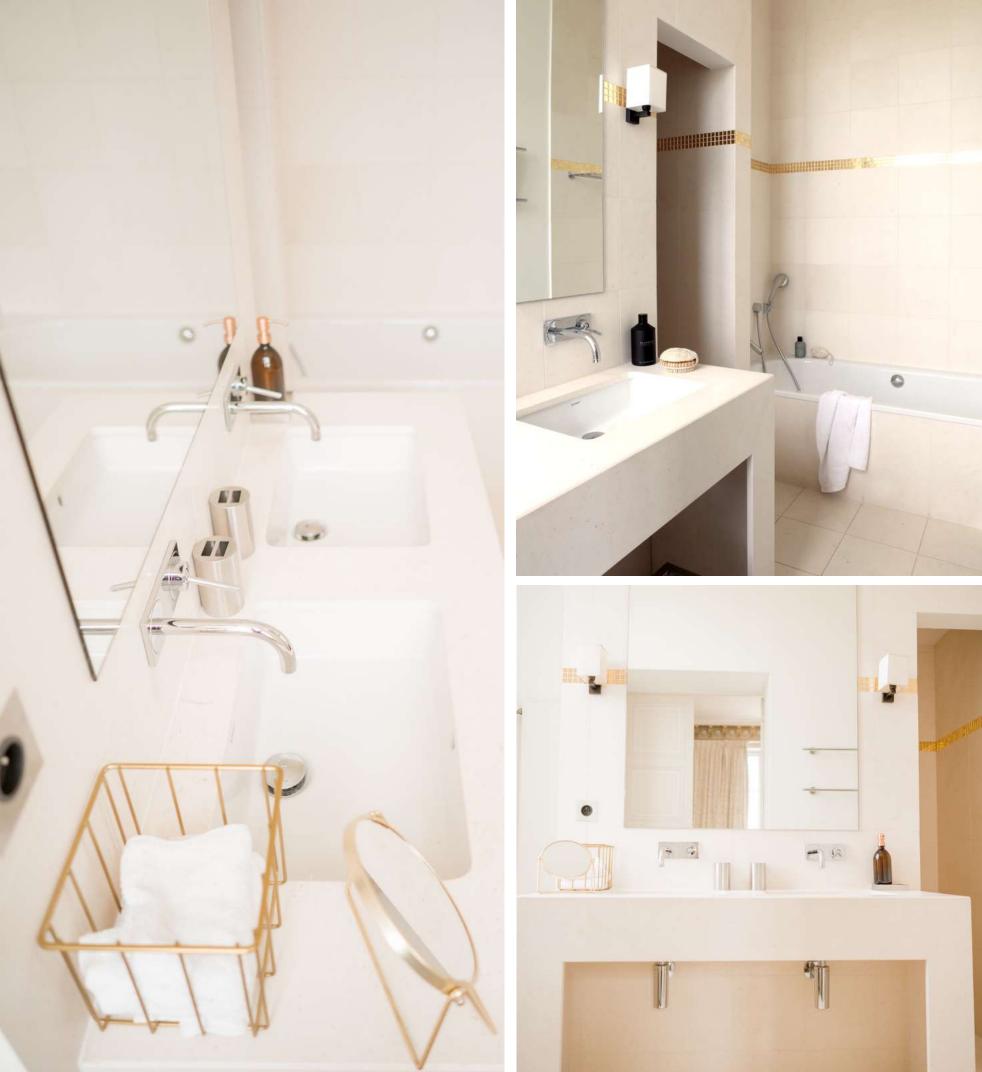

### **PRINCESS BATHROOM (14)**

- Luxury bathroom with marbles and gold mosaic tiles
- All white with a touch of gold
- Bath-tube, walk-in shower,
- Double wash-basin & WC