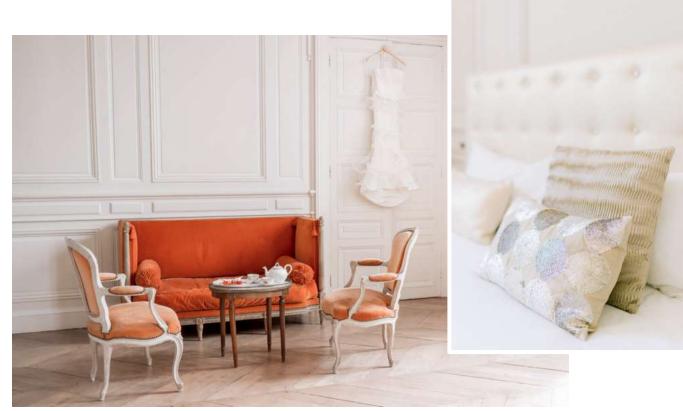

#### PRINCESS SUITE (14)

- Located on first floor (Pool side)
- All white with a touch of gold
- Custom-made furnishings by Hermes the famous luxury brand based in Paris
- Total size: 55 sqm and 4 meter high ceiling
- Master bedroom with Emperor size bed (200\*200cm)

### PRINCESS SUITE (14)