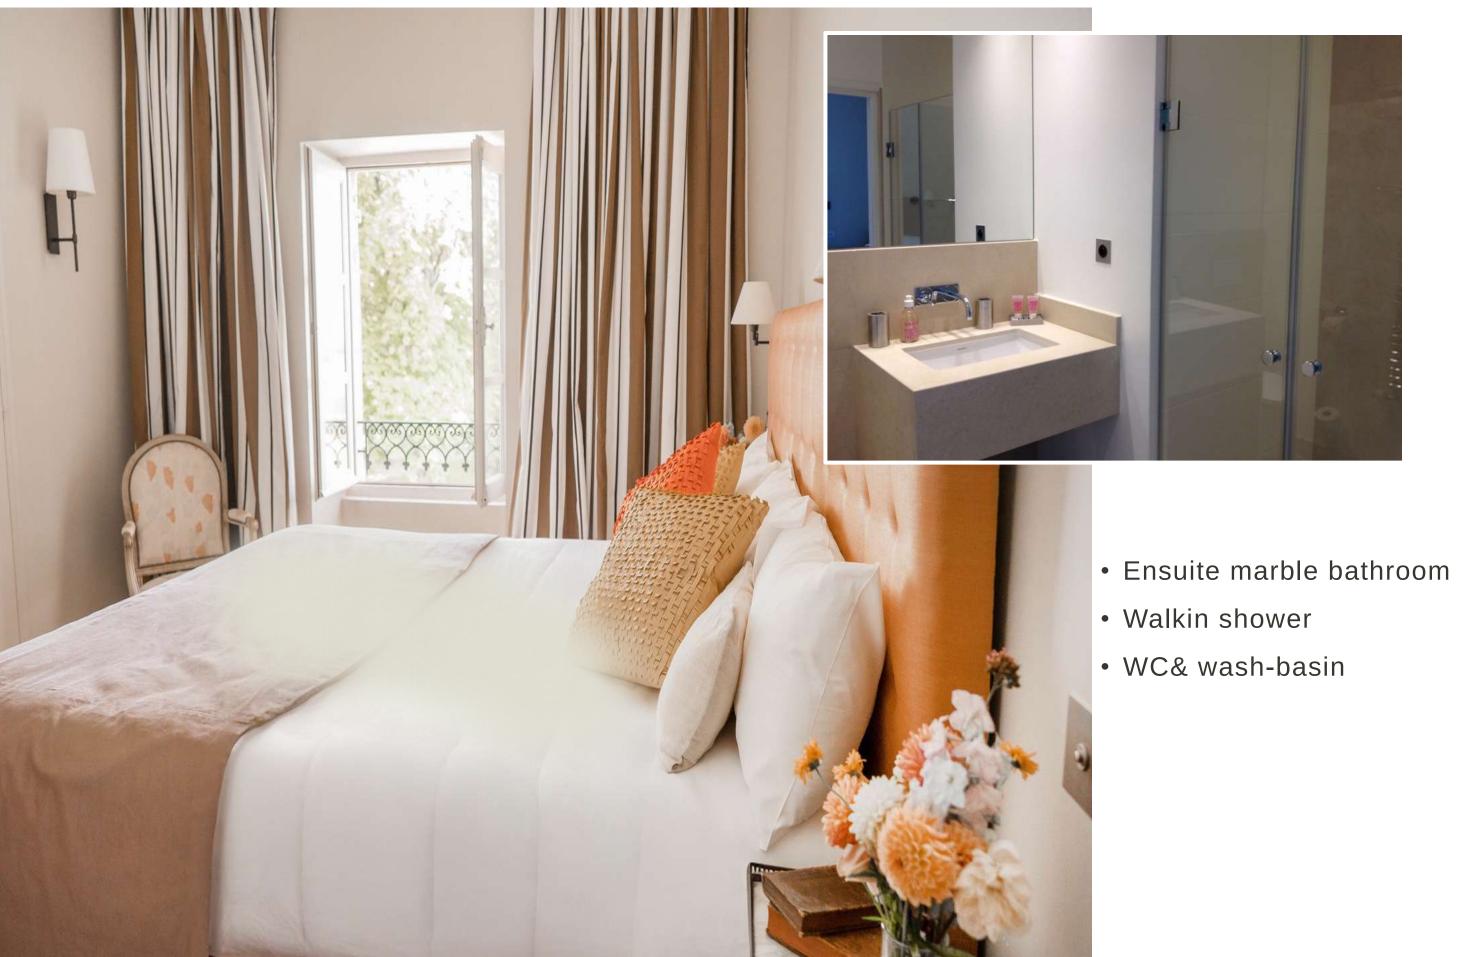

#### **ATHENAIS (SUPERIOR DOUBLE ROOM 22)**

- Top floor (South wing,) • Balcony overlooking the horsefields • Total size of 27 sqm
- Furnishings by Hermes

- King size bed (180\*200cm)
- Can be split in two twin beds
- Ensuite marble bathroom
- Brown marbles
- Walkin shower
- WC & wash-basin