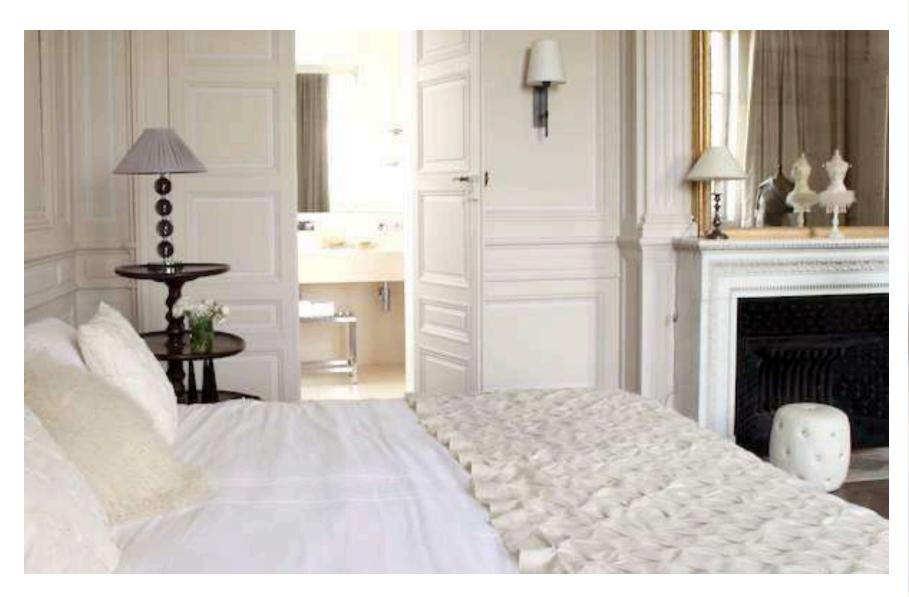

#### **GERMAINE (SUPERIOR DOUBLE ROOM 16)**

First floor (central building, Lavender fields, Chapel side)
Total size of 27 sqm
Double bedroom with King sized bed 180\*200cm (cannot be split in twin)
Furnishings by Hermes

En-suite bathroom Big bath-tube Wash-basin & WC Dressing-table