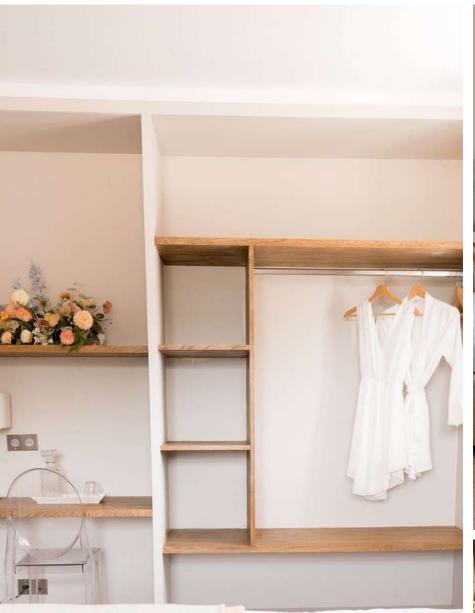

#### CLASSIC SUITE 101

- Double King size or twin bed
- Private staircase
- Nespresso machine and tea Kettle in each room of the outbuildings
- Luxury furnishings from Hermes Paris
- Very spacious ensuite bathroom
- Dark grey marbles
- XL walk-in shower
- Wash-basin & WC

- Double or twin bed
- Nespresso machine and tea kettle
- Wall mounted TV
- Furnishings from Hermes Paris
- Marble ensuite bathroom
- Walkin shower
- Washbasin & WC