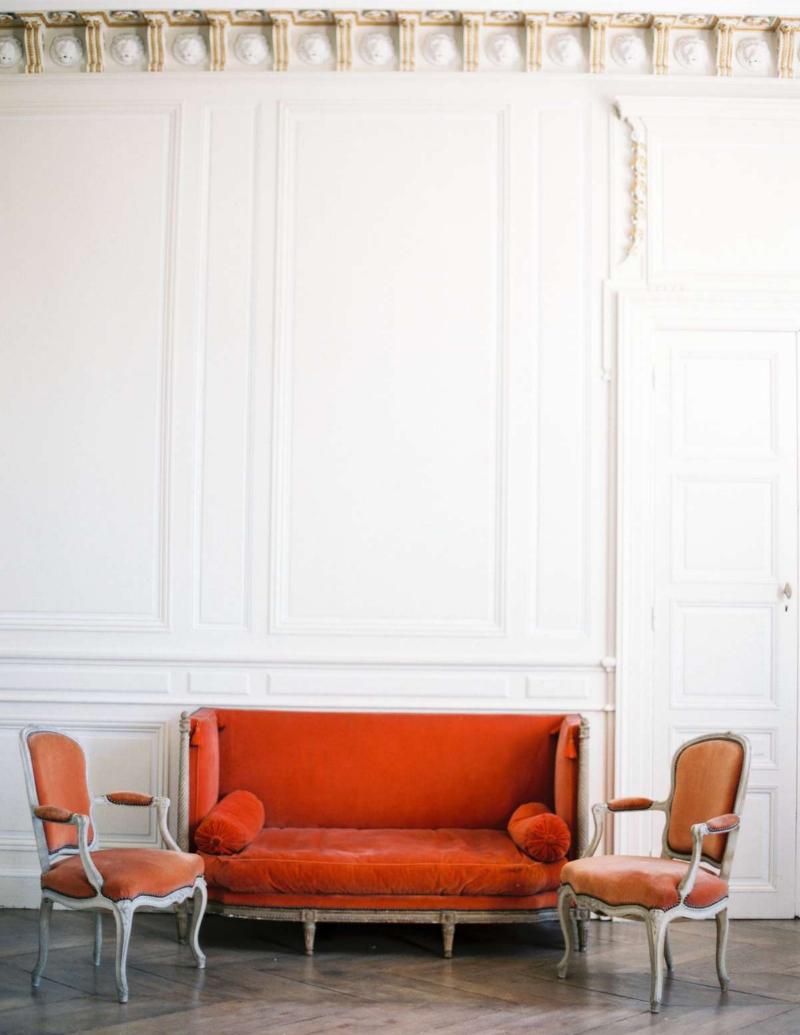

#### PRINCESS SUITE (14)

- Located on first floor (Pool side)
- All white with a touch of gold
- Custom-made furnishings by Hermes the famous luxury brand based in Paris
- Total size: 55 sqm and 4 meter high ceiling
- Master bedroom with Emperor size bed (200\*200cm)

### PRINCESS SUITE (14)