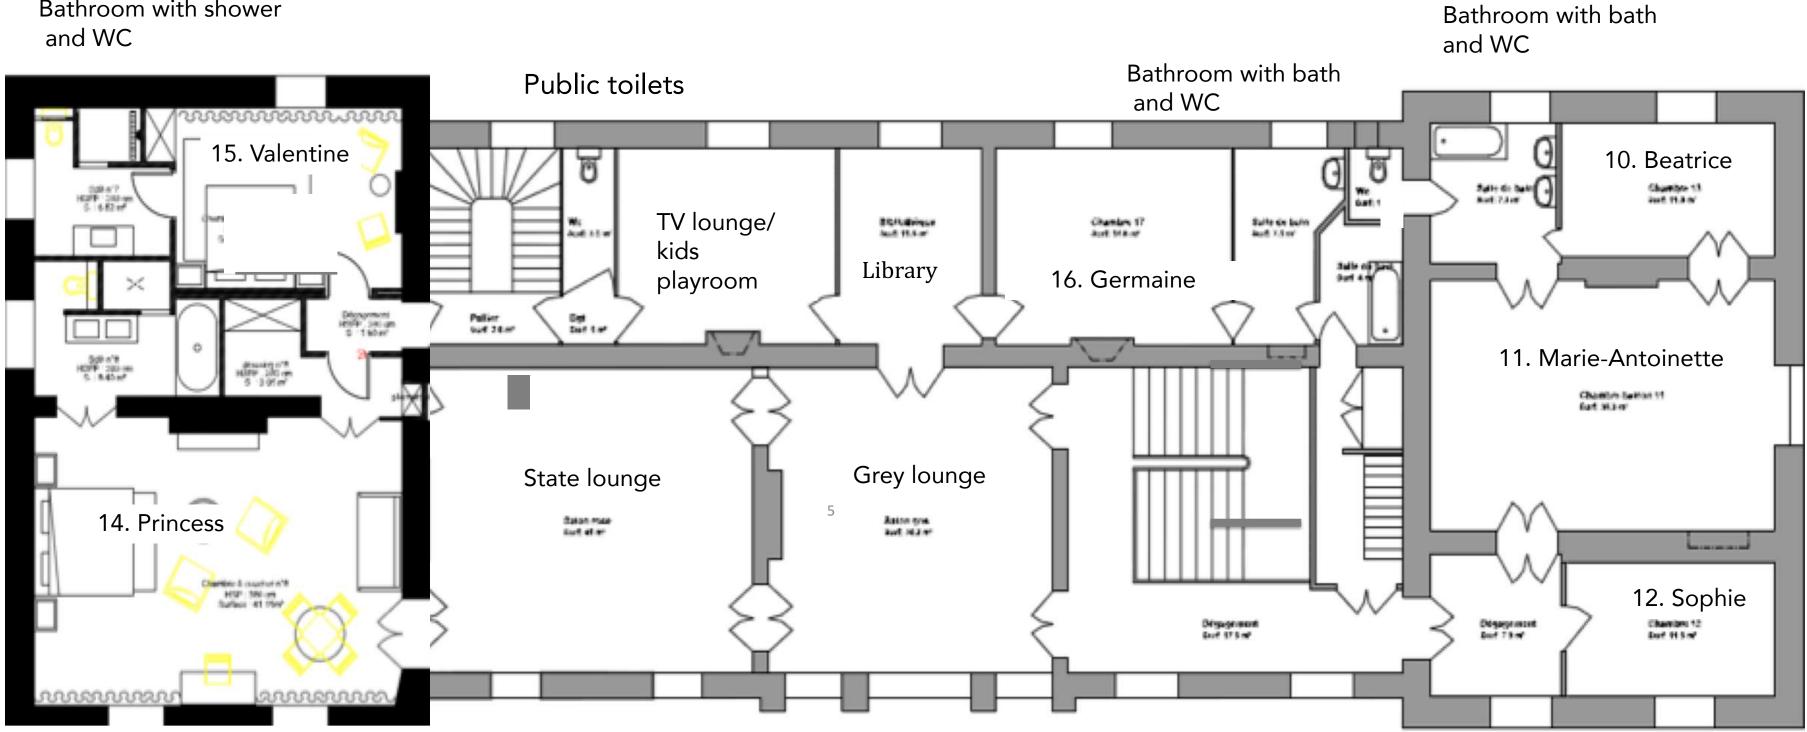

#### **GROUND FLOOR OF THE MAIN CHATEAU BUILDING**

### MARIE-ANTOINETTE FAMILY SUITE (10,11, 12)

### **MASTER BEDROOM 11 : Marie Antoinette**

- Located on first floor (South wing / Horsefield side)
- Balcony over the park
- Total size of the suite: 75 sqm

- King size bed (180x200cm)

#### MARIE-ANTOINETTE FAMILY SUITE

#### **ATTACHED BEDRO** 10 **(BEATRICE)**

- Located on first floor (South wing)
- Attached to room 11
- 12 sqm with double Queen bed (140\*200cm)
- Bespoke closets

### **ATTACHED BEDROOM 12 (SOPHIE)**

- Located on first floor (South wing
- Independent access but shared bathroom
- 12 sqm with double Queen bed: 140\*200cm and bespoke closets

• with Marie-Antoinette-11 (or with Germaine-16)

#### MARIE-ANTOINETTE FAMILY BATHROOM

- Family bathroom
- Big bath tube
- Wash-basin
- Dressing table
- Separate WC

#### PRINCESS SUITE (14)

- Located on first floor (Pool side)
- All white with a touch of gold
- Custom-made furnishings by Hermes the famous luxury brand based in Paris
- Total size: 55 sqm and 4 meter high ceiling
- Master bedroom with Emperor size bed (200\*200cm)

### VALENTINE (SUPERIOR DOUBLE ROOM 15)

- First floor
- In front of the Princess suite
- Lavender field side
- Total size: 25 sqm.
- Bespoke walk-in closet
- King size bed (180\*200cm)
- Can be split in twin beds

#### **GERMAINE (SUPERIOR DOUBLE ROOM 16)**

First floor (central building, Lavender fields, Chapel side)
Total size of 27 sqm
Double bedroom with King sized bed 180\*200cm (cannot be split in twin)
Furnishings by Hermes