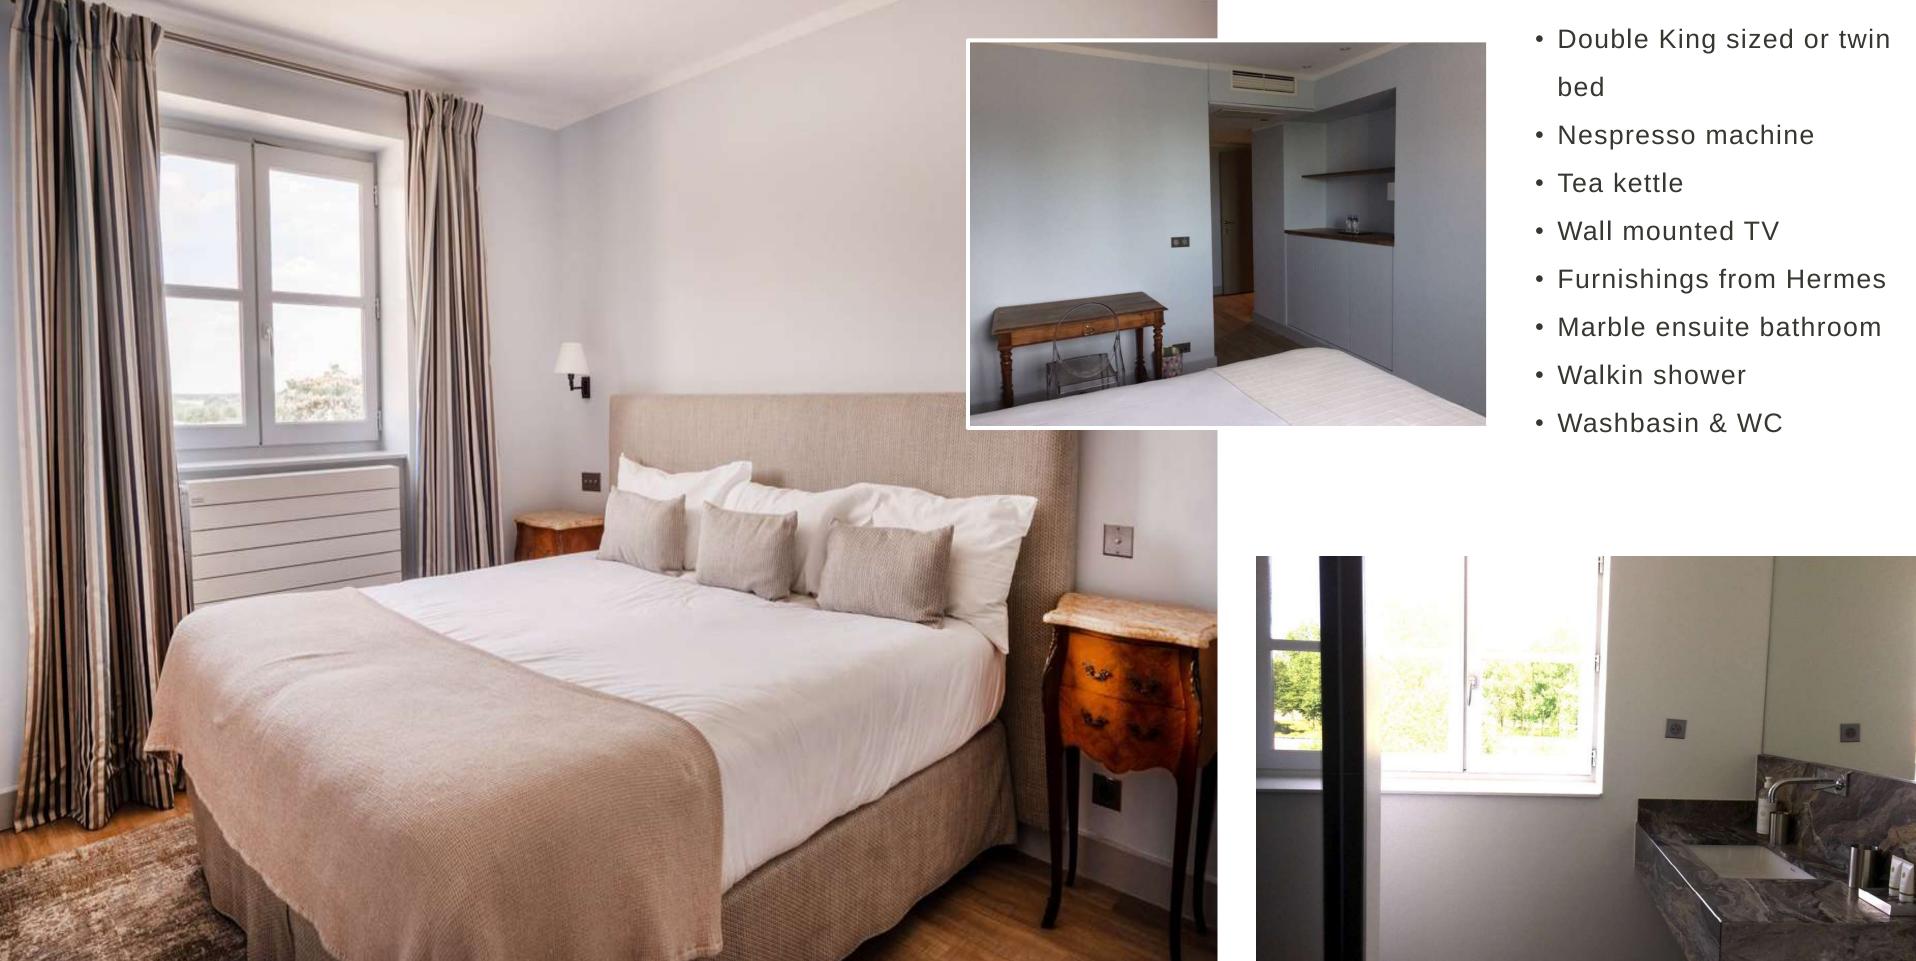

#### CLASSIC SUITE 101

- Double King size or twin bed
- Private staircase
- Nespresso machine and tea Kettle in each room of the outbuildings
- Luxury furnishings from Hermes Paris
- Very spacious ensuite bathroom
- Dark grey marbles
- XL walk-in shower
- Wash-basin & WC

- Double or twin bed
- Nespresso machine and tea kettle
- Wall mounted TV
- Furnishings from Hermes Paris
- Marble ensuite bathroom
- Walkin shower
- Washbasin & WC