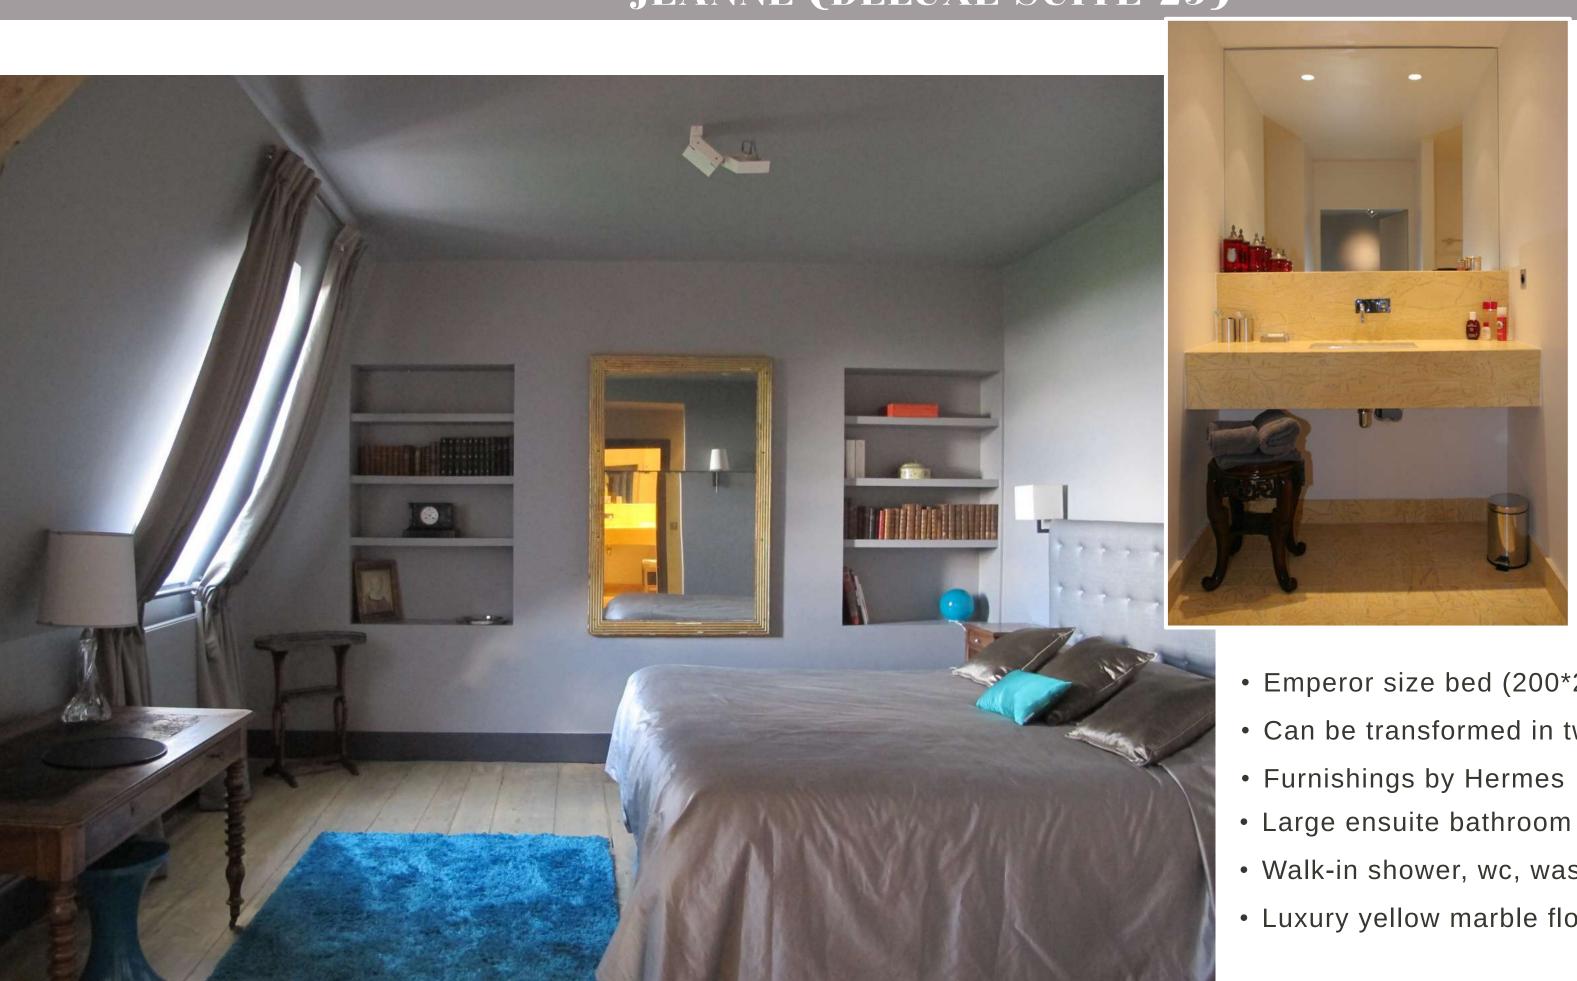

#### JEANNE (DELUXE SUITE 25)

- Top floor
- Central building
- Vineyard side
- Total size: 40 sqm
- Two bespoke walk-in closets

- Emperor size bed (200\*200 cm)
- Can be transformed in twin beds (2\*100 cm)
- Furnishings by Hermes
- Walk-in shower, wc, wash-basin
- Luxury yellow marble floors and tops