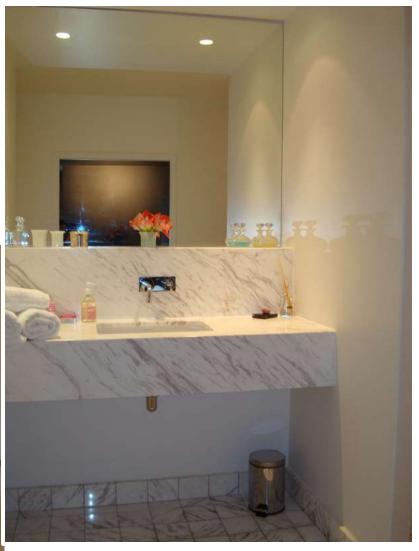

### **PRINCESS BATHROOM (14)**

- Luxury bathroom with marbles and gold mosaic tiles
- All white with a touch of gold
- Bath-tube, walk-in shower,
- Double wash-basin & WC