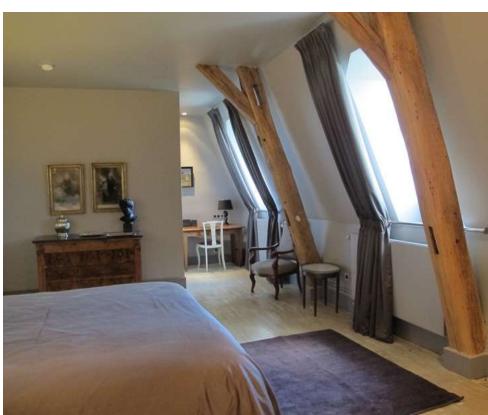

### LOUISE (DELUXE SUITE 27)

- Top floor (Pool / Lavender fields side )
- Total size: 35 sqm
- Master bedroom
- Bespoke walk-in closet and attached study room

- Emperor size bed (200\*200 cm)
- Can be split into twins (2\*100 cm)
- Furnishings by Hermes
- Luxury ensuite bathroom
- Grey marbles
- Walk-in shower & wc
- Wash-basin