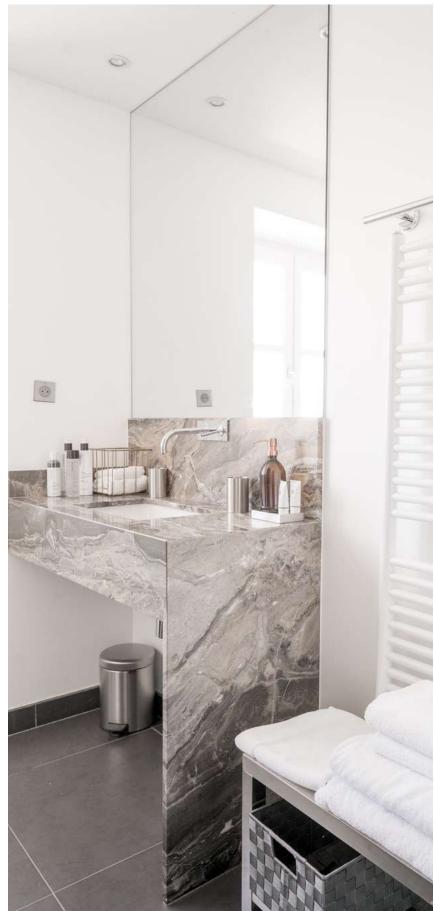

#### CLASSIC SUITE 101

- Double King size or twin bed
- Private staircase
- Nespresso machine and tea Kettle in each room of the outbuildings
- Luxury furnishings from Hermes Paris
- Very spacious ensuite bathroom
- Dark grey marbles
- XL walk-in shower
- Wash-basin & WC

- Double or twin bed
- Nespresso machine and tea kettle
- Wall mounted TV
- Furnishings from Hermes Paris
- Marble ensuite bathroom
- Walkin shower
- Washbasin & WC