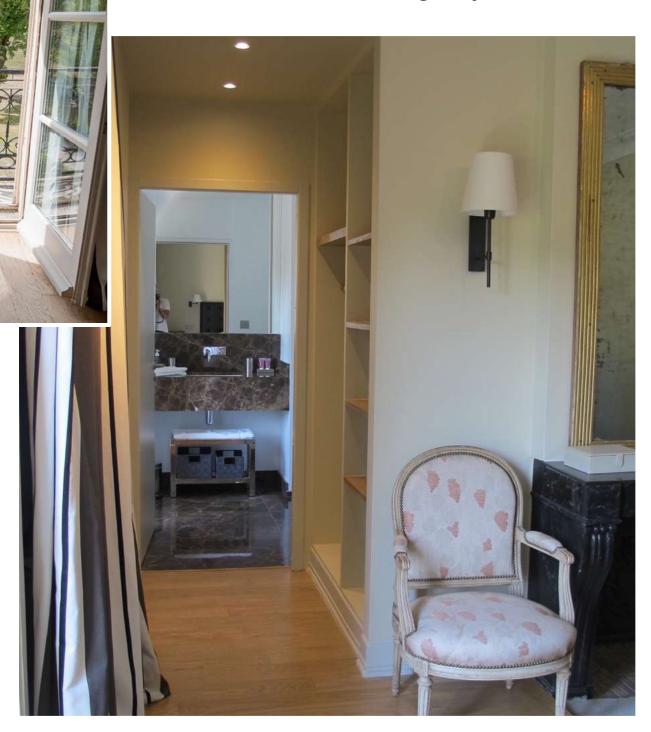

#### **ATHENAIS (SUPERIOR DOUBLE ROOM 22)**

- Top floor (South wing,) • Balcony overlooking the horsefields • Total size of 27 sqm
- Furnishings by Hermes

- King size bed (180\*200cm)
- Can be split in two twin beds
- Ensuite marble bathroom
- Brown marbles
- Walkin shower
- WC & wash-basin