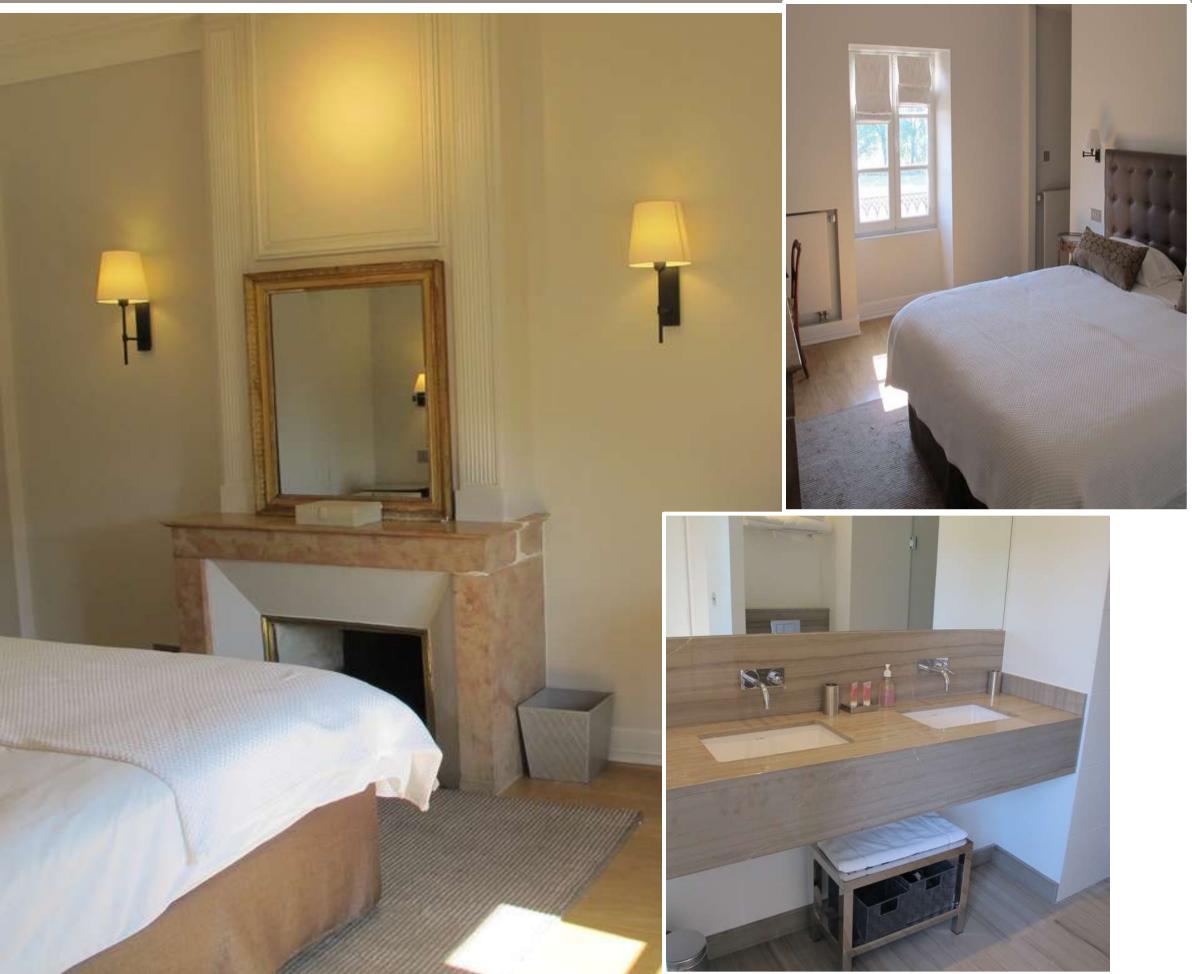

#### CLASSIC SUITE 101

- Double King size or twin bed
- Private staircase
- Nespresso machine and tea Kettle in each room of the outbuildings
- Luxury furnishings from Hermes Paris
- Very spacious ensuite bathroom
- Dark grey marbles
- XL walk-in shower
- Wash-basin & WC

- Double or twin bed
- Nespresso machine and tea kettle
- Wall mounted TV
- Furnishings from Hermes Paris
- Marble ensuite bathroom
- Walkin shower
- Washbasin & WC