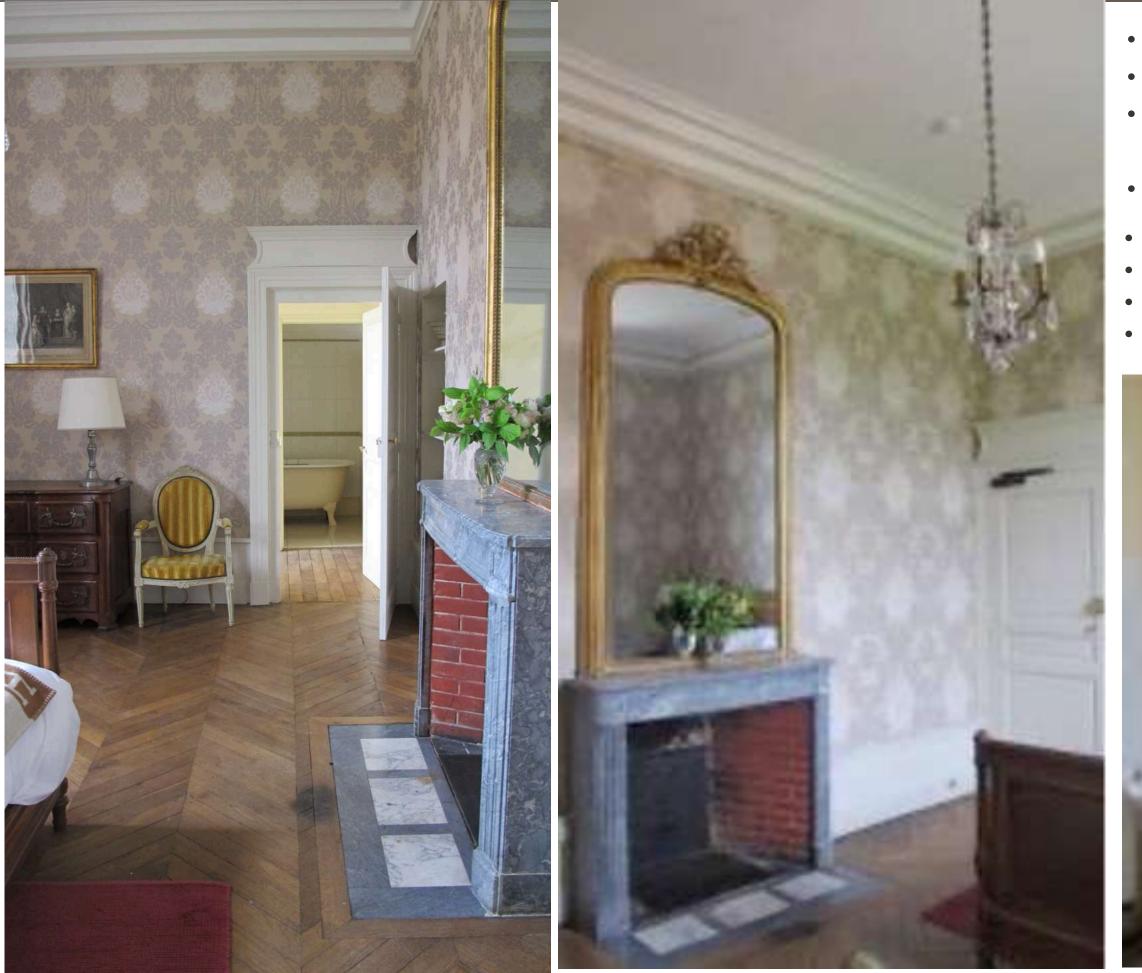

#### #1 : HORTENSE

Single or twin beds

- Located on ground floor (South wing / Horsefield side)
- Color : off-white except the bathroom which is grey
- Located on ground floor, South wing
- Direct access to the gardens and easy access for disabled people (no stairs)
- Full contained apartment (70+ sqm)

- (Hortense)
- Separate closets
- Family bathroom

#### PRIVATE LOUNGE

• Master bedroom with double or twin bed (Josephine) • Small attached bedroom with single or twin beds

• Private lounge and small kitchenette with a sink

- Family bathroom •
- Large bath tube •
- Shower
- Wash-basin & WC
- Other WC are available on the ground floor near the kitchens or on the first floor near the lounge or in the pool house or in the Orangery