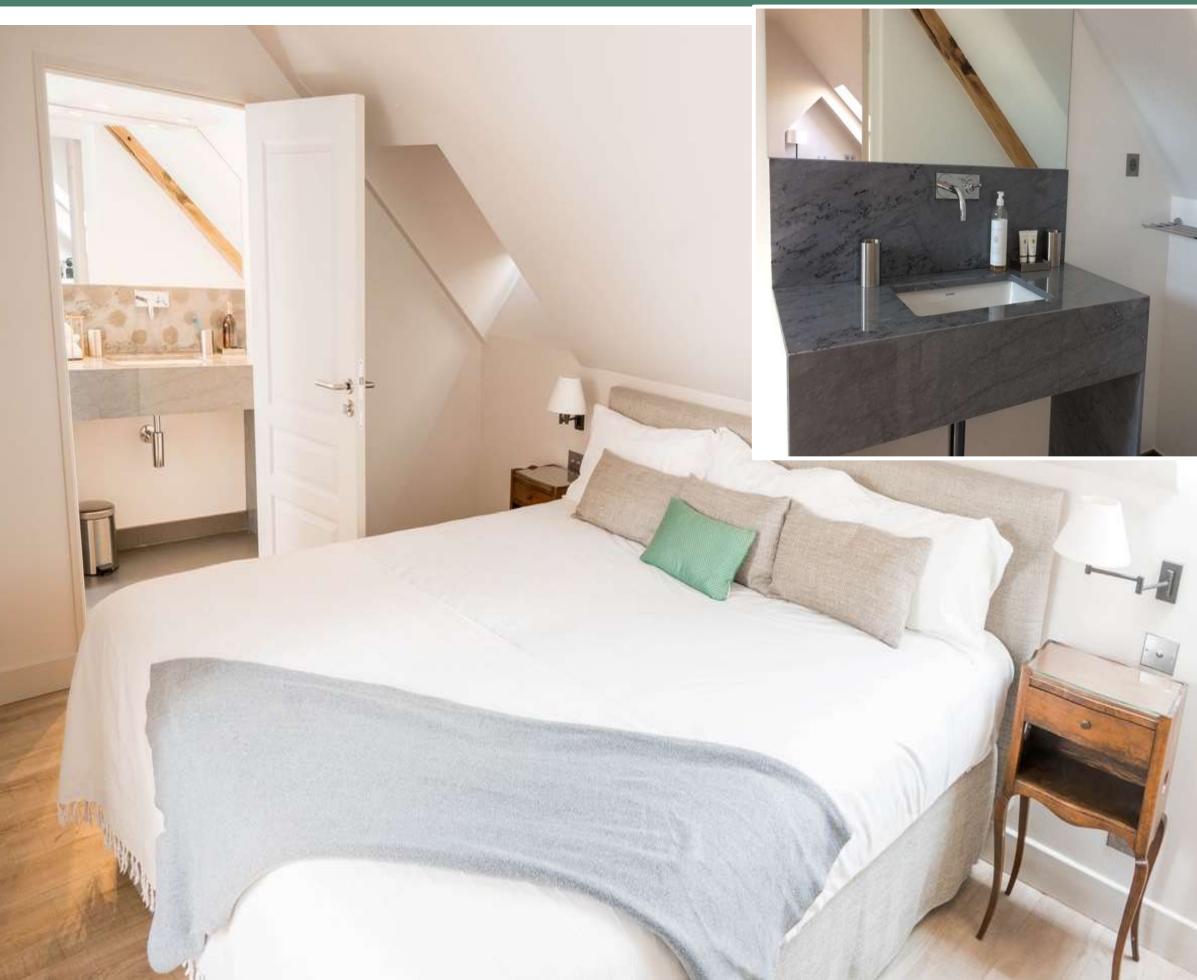

#### CLASSIC SUITE 101

- Double King size or twin bed
- Private staircase
- Nespresso machine and tea Kettle in each room of the outbuildings
- Luxury furnishings from Hermes Paris
- Very spacious ensuite bathroom
- Dark grey marbles
- XL walk-in shower
- Wash-basin & WC

- Double or twin bed
- Nespresso machine and tea kettle
- Wall mounted TV
- Furnishings from Hermes Paris
- Marble ensuite bathroom
- Walkin shower
- Washbasin & WC