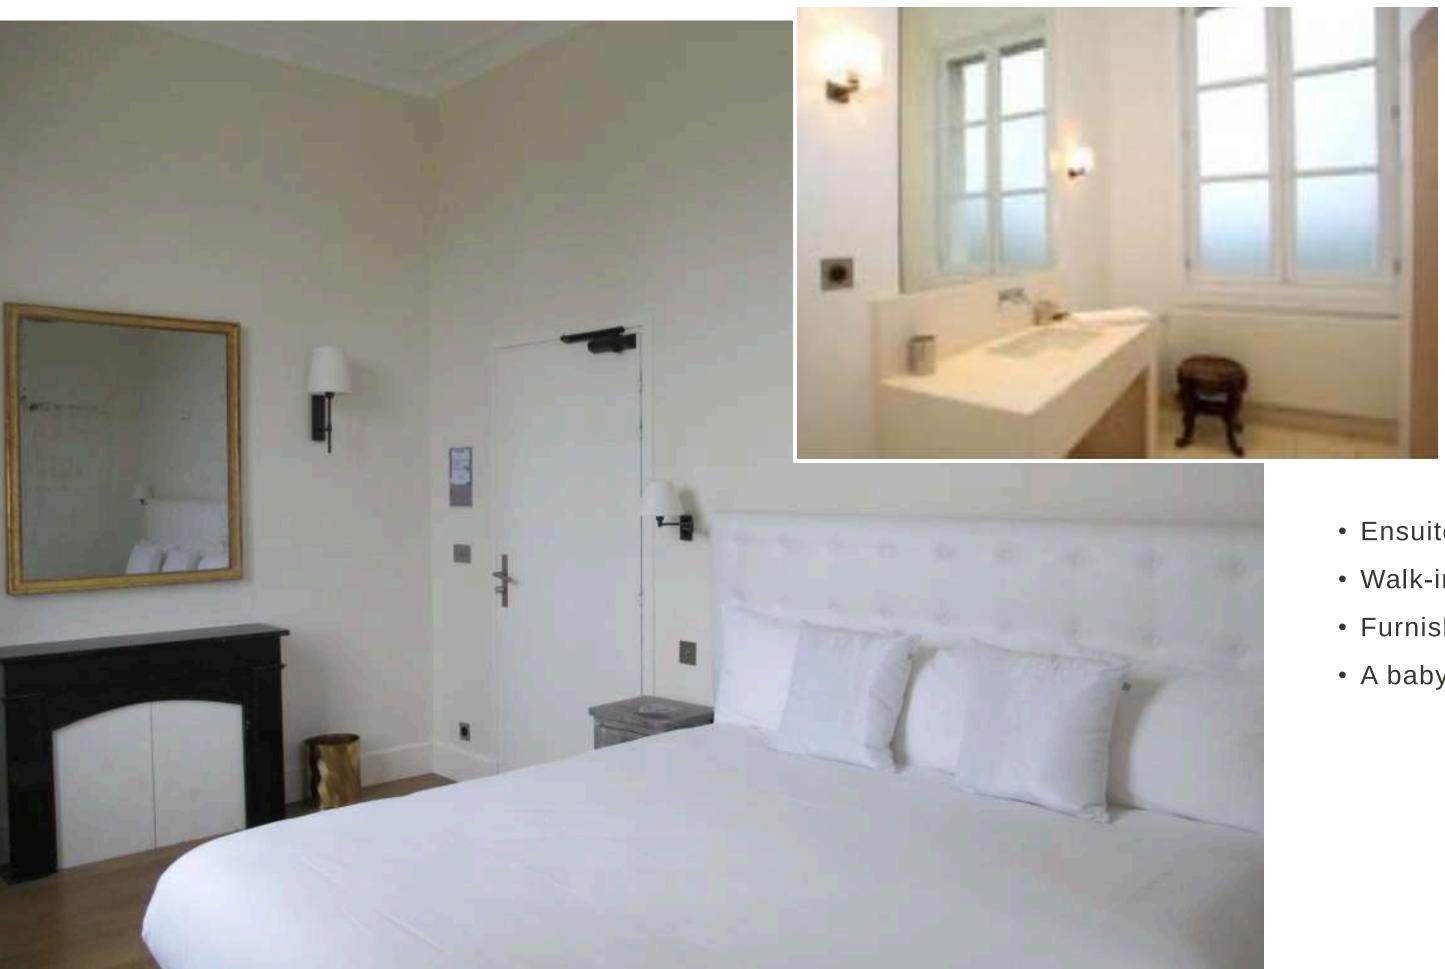

### VALENTINE (SUPERIOR DOUBLE ROOM 15)

- First floor
- In front of the Princess suite
- Lavender field side
- Total size: 25 sqm.
- Bespoke walk-in closet
- King size bed (180\*200cm)
- Can be split in twin beds

- Ensuite marble bathroom
- Walk-in shower, wc, wash-basin
- Furnishings by Hermes
- A baby cot can be added