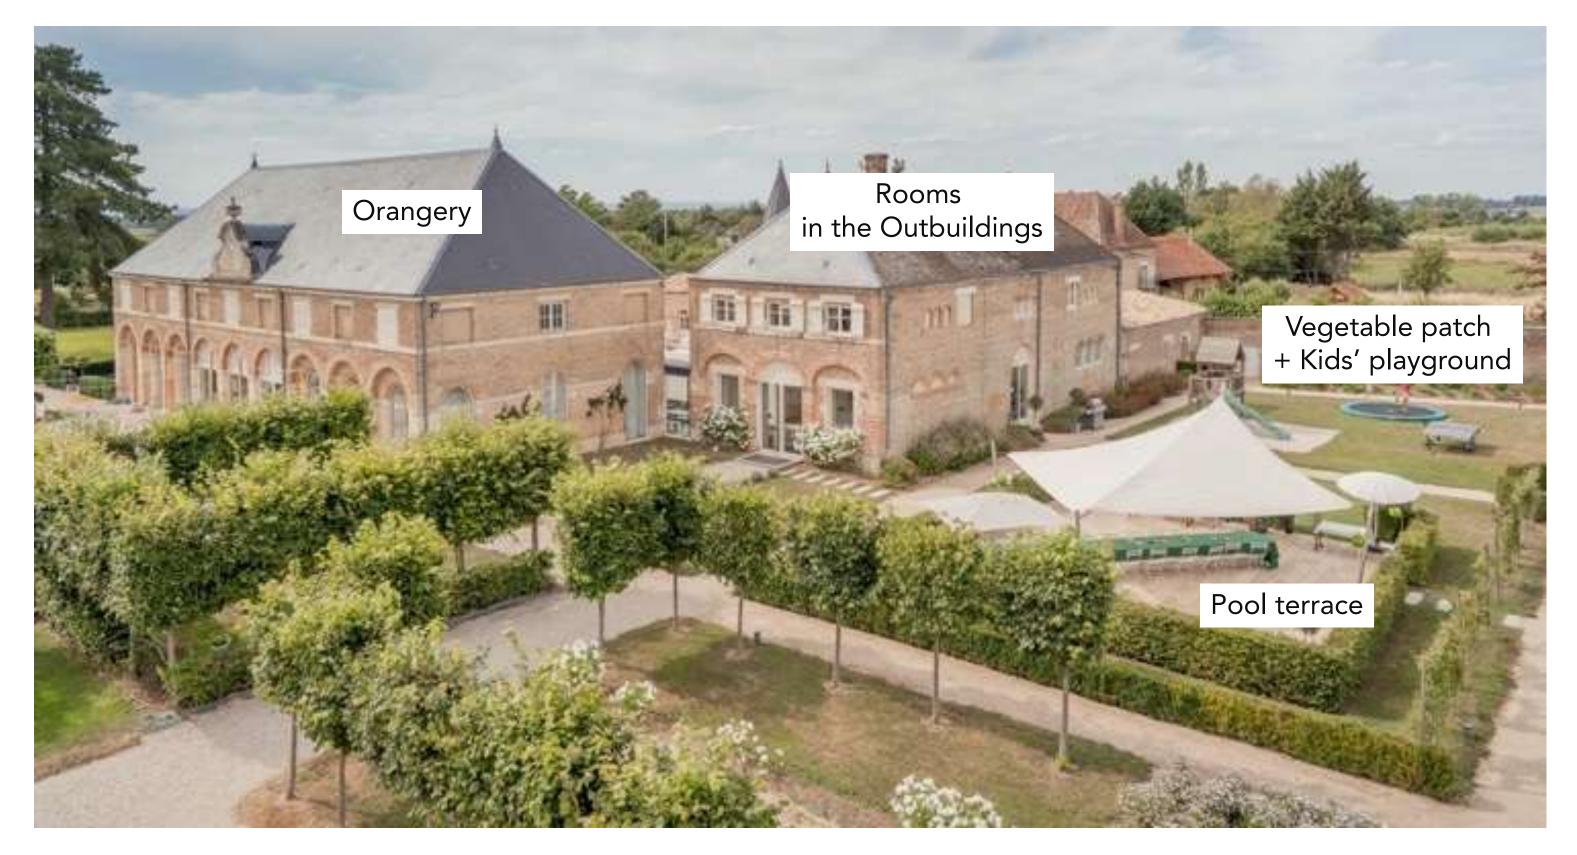

#### **GENERAL LAYOUT OF THE PROPERTY**

(for decoration purpose only)

Horse fields

## ROOMS IN THE OUTBULDINGS

The extra rooms in the outbuildings are recently refurbished and may not be included in your package but can be rented upon request (please confirm their availability with our Venue Coordinator)

#### THE OUTBUILDINGS ARE NEXT TO THE POOL TERRACE

Towards the main château building