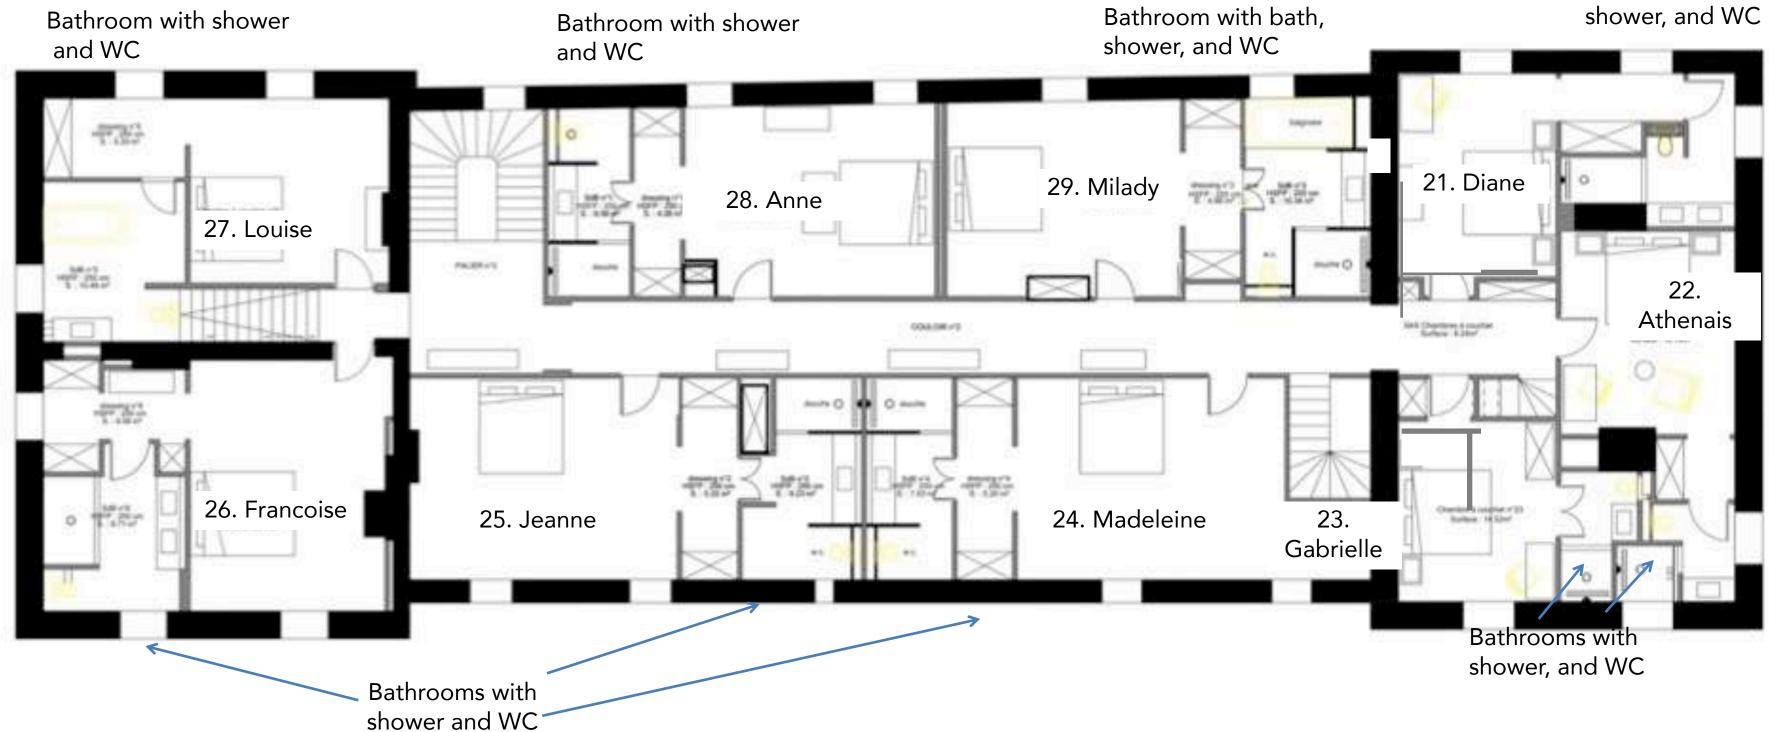

#### **TOP FLOOR OF THE MAIN CHATEAU BUILDING**

#### DIANE (SUPERIOR DOUBLE ROOM 21)

- Located on East side (Chapel side)
- King size bed : double (180x200cm) or twin beds (2x90x200cm)
- Total size of 27 sqm
- Furnishings by Hermes
- Ensuite bathroom with walkin shower, basin and WC

#### **ATHENAIS (SUPERIOR DOUBLE ROOM 22)**

- Top floor (South wing,) • Balcony overlooking the horsefields • Total size of 27 sqm
- Furnishings by Hermes

- King size bed (180\*200cm)
- Can be split in two twin beds
- Ensuite marble bathroom
- Brown marbles
- Walkin shower
- WC & wash-basin

### GABRIELLE (CLASSIC DOUBLE ROOM 23)

- Top floor (West / Vineyard side)
- King size bed (180\*200cm)
- Total size of 25 sqm
- Furnishings by Hermes

#### MADELEINE (DELUXE SUITE 24)

- Top floor (Central building, Vineyard side)
- Total size: 40 sqm
- Two bespoke walk-in closets
- Furnishings by Hermes
- Large ensuite bathroom
- Walk-in shower

- Emperor size bed (200\*200 cm)
- Can be transformed in twin beds (2\*100 cm)

#### JEANNE (DELUXE SUITE 25)

- Top floor
- Central building
- Vineyard side
- Total size: 40 sqm
- Two bespoke walk-in closets

- Emperor size bed (200\*200 cm)
- Can be transformed in twin beds (2\*100 cm)
- Furnishings by Hermes
- Walk-in shower, wc, wash-basin
- Luxury yellow marble floors and tops

#### FRANCOISE (DELUXE SUITE 26)

- Located on top floor
- Pool / vineyard side
- Total size: 40 sqm
- Large double or Family suite
- Bespoke walk-in closet
- Emperor size bed (200\*200cm)
- Can be split into twins (2\*100cm)
- Furnishings by Hermes

### LOUISE (DELUXE SUITE 27)

- Top floor (Pool / Lavender fields side )
- Total size: 35 sqm
- Master bedroom
- Bespoke walk-in closet and attached study room

- Emperor size bed (200\*200 cm)
- Can be split into twins (2\*100 cm)
- Furnishings by Hermes
- Luxury ensuite bathroom
- Grey marbles
- Walk-in shower & wc
- Wash-basin

#### ANNE (DELUXE SUITE 28)

- Total size: 32 sqm
- Master bedroom
- Two bespoke walk-in closets
- King size bed (180\*200 cm)
- Can be split in twin (2\*90 cm )

#### MILADY (DELUXE SUITE 29)