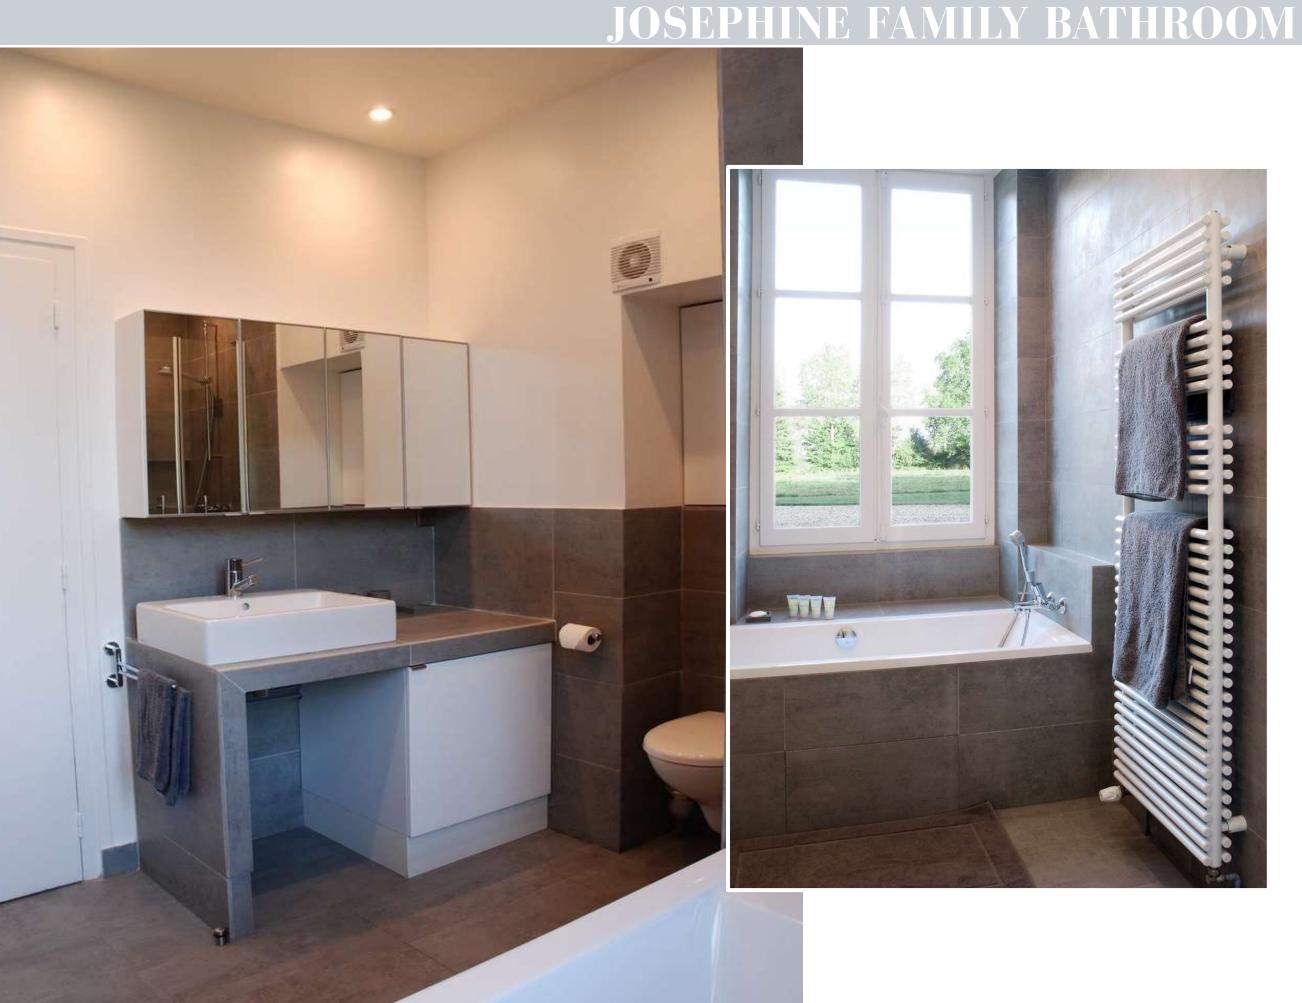

#### **JOSEPHINE (FAMILY SUITE 1, 2, 3)**

#### PRIVATE LOUNGE

• Master bedroom with double or twin bed (Josephine) • Small attached bedroom with single or twin beds

• Private lounge and small kitchenette with a sink

- Family bathroom •
- Large bath tube •
- Shower
- Wash-basin & WC
- Other WC are available on the ground floor near the kitchens or on the first floor near the lounge or in the pool house or in the Orangery