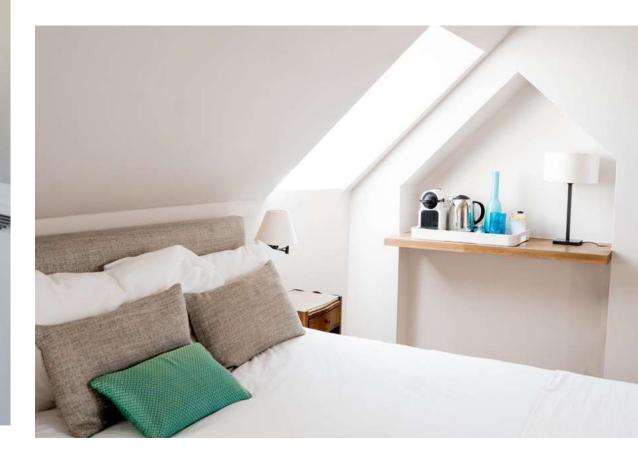

#### CLASSIC SUITE 101

- Double King size or twin bed
- Private staircase
- Nespresso machine and tea Kettle in each room of the outbuildings
- Luxury furnishings from Hermes Paris
- Very spacious ensuite bathroom
- Dark grey marbles
- XL walk-in shower
- Wash-basin & WC

- Double or twin bed
- Nespresso machine and tea kettle
- Wall mounted TV
- Furnishings from Hermes Paris
- Marble ensuite bathroom
- Walkin shower
- Washbasin & WC