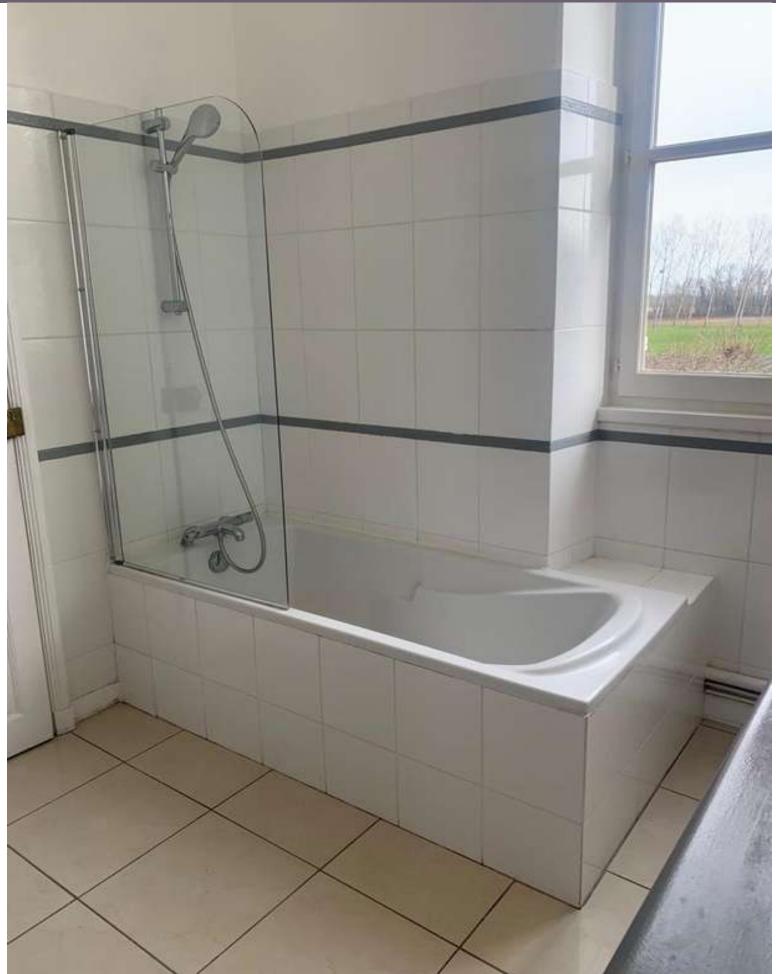

#### MARIE-ANTOINETTE FAMILY BATHROOM

- Family bathroom
- Big bath tube
- Wash-basin
- Dressing table
- Separate WC