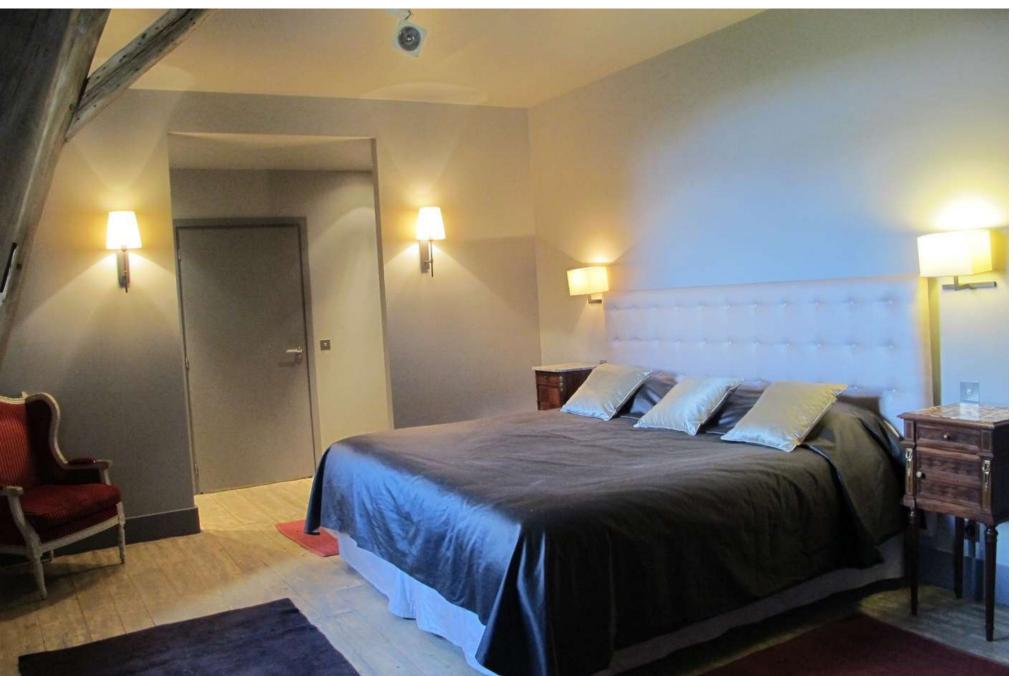

### **MASTER BEDROOM 11 : Marie Antoinette**

- Located on first floor (South wing / Horsefield side)
- Balcony over the park
- Total size of the suite: 75 sqm

- King size bed (180x200cm)

#### MARIE-ANTOINETTE FAMILY SUITE