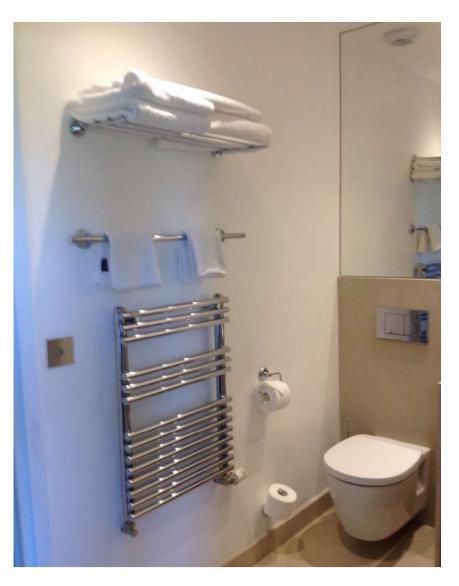

### FRANCOISE BATHROOM (26)

- Very spacious luxury ensuite bathroom
- White Carrara marbles •
- XL walk-in shower, wc
- Double wash-basins