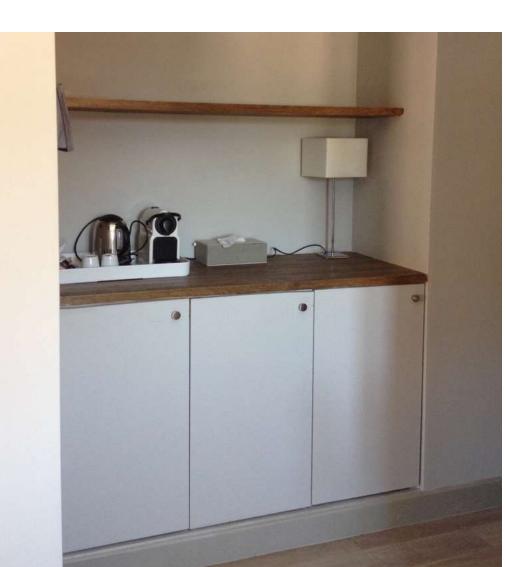

#### CLASSIC SUITE 101

- Double King size or twin bed
- Private staircase
- Nespresso machine and tea Kettle in each room of the outbuildings
- Luxury furnishings from Hermes Paris
- Very spacious ensuite bathroom
- Dark grey marbles
- XL walk-in shower
- Wash-basin & WC

- Double or twin bed
- Nespresso machine and tea kettle
- Wall mounted TV
- Furnishings from Hermes Paris
- Marble ensuite bathroom
- Walkin shower
- Washbasin & WC