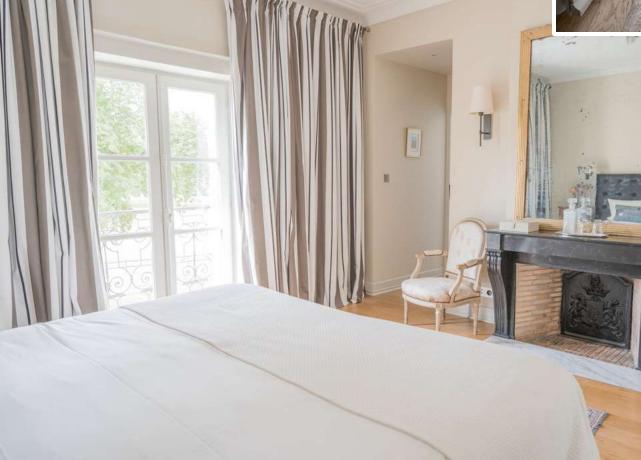

### VALENTINE (SUPERIOR DOUBLE ROOM 15)

- First floor
- In front of the Princess suite
- Lavender field side
- Total size: 25 sqm.
- Bespoke walk-in closet
- King size bed (180\*200cm)
- Can be split in twin beds

- Ensuite marble bathroom
- Walk-in shower, wc, wash-basin
- Furnishings by Hermes
- A baby cot can be added