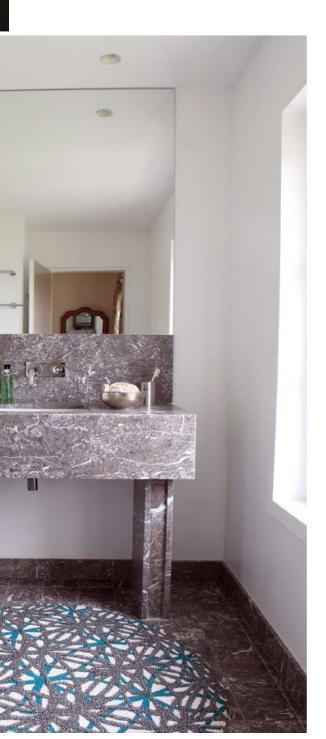

#### MARIE-ANTOINETTE FAMILY BATHROOM

- Family bathroom
- Big bath tube
- Wash-basin
- Dressing table
- Separate WC