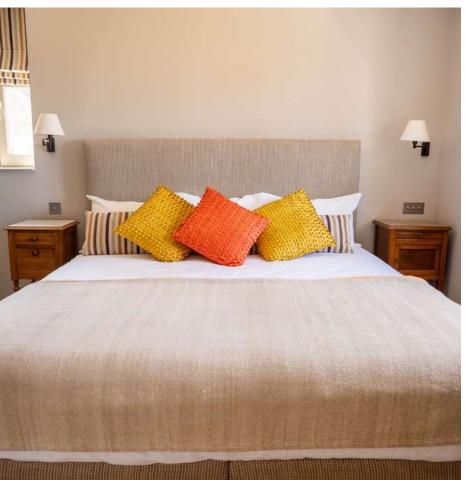

#### CLASSIC SUITE 101

- Double King size or twin bed
- Private staircase
- Nespresso machine and tea Kettle in each room of the outbuildings
- Luxury furnishings from Hermes Paris
- Very spacious ensuite bathroom
- Dark grey marbles
- XL walk-in shower
- Wash-basin & WC

- Double or twin bed
- Nespresso machine and tea kettle
- Wall mounted TV
- Furnishings from Hermes Paris
- Marble ensuite bathroom
- Walkin shower
- Washbasin & WC