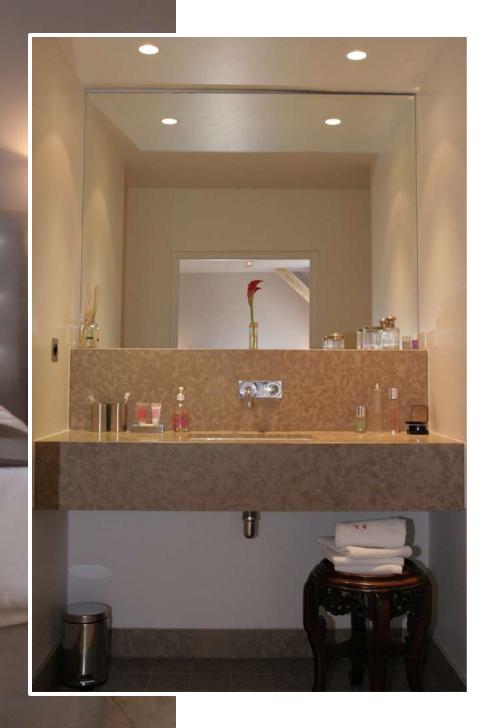

### **PRINCESS BATHROOM (14)**

- Luxury bathroom with marbles and gold mosaic tiles
- All white with a touch of gold
- Bath-tube, walk-in shower,
- Double wash-basin & WC