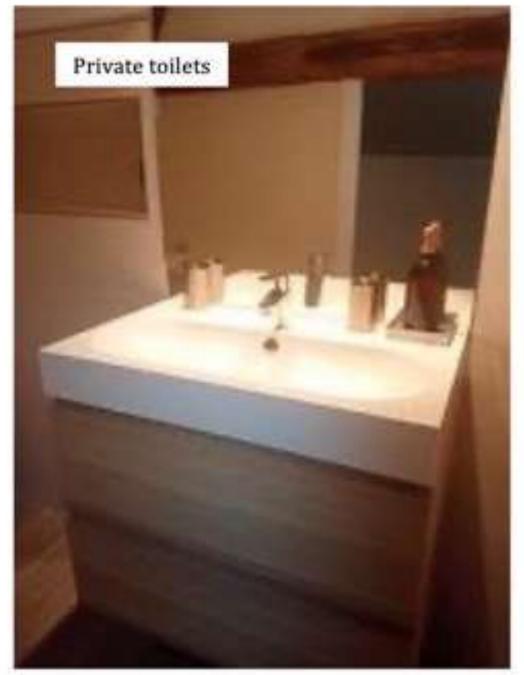

#### **TWIN OR SINGLE ROOM 105**

- Single or twin bed
- Nespresso machine
- Tea kettle
- Furnishings from Hermes