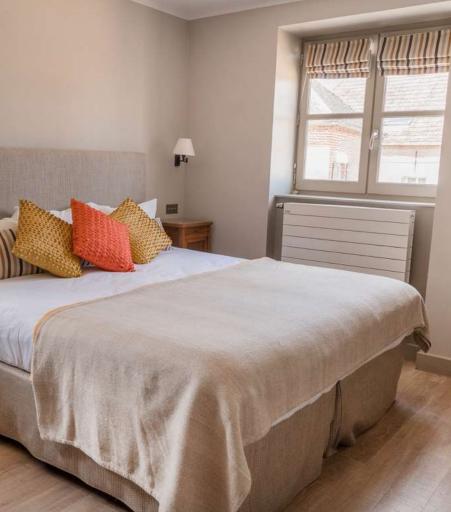

#### **GERMAINE (SUPERIOR DOUBLE ROOM 16)**

First floor (central building, Lavender fields, Chapel side)
Total size of 27 sqm
Double bedroom with King sized bed 180\*200cm (cannot be split in twin)
Furnishings by Hermes

En-suite bathroom Big bath-tube Wash-basin & WC Dressing-table