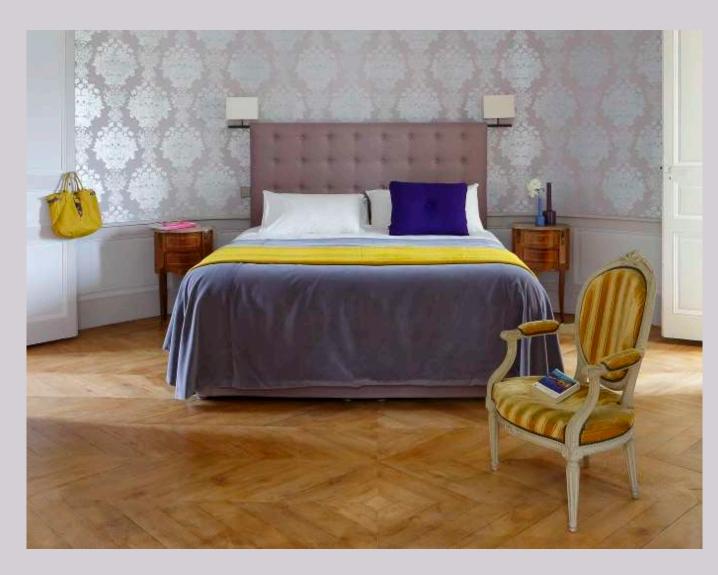

### MARIE-ANTOINETTE FAMILY SUITE (10,11, 12)

### **MASTER BEDROOM 11 : Marie Antoinette**

- Located on first floor (South wing / Horsefield side)
- Balcony over the park
- Total size of the suite: 75 sqm

- King size bed (180x200cm)