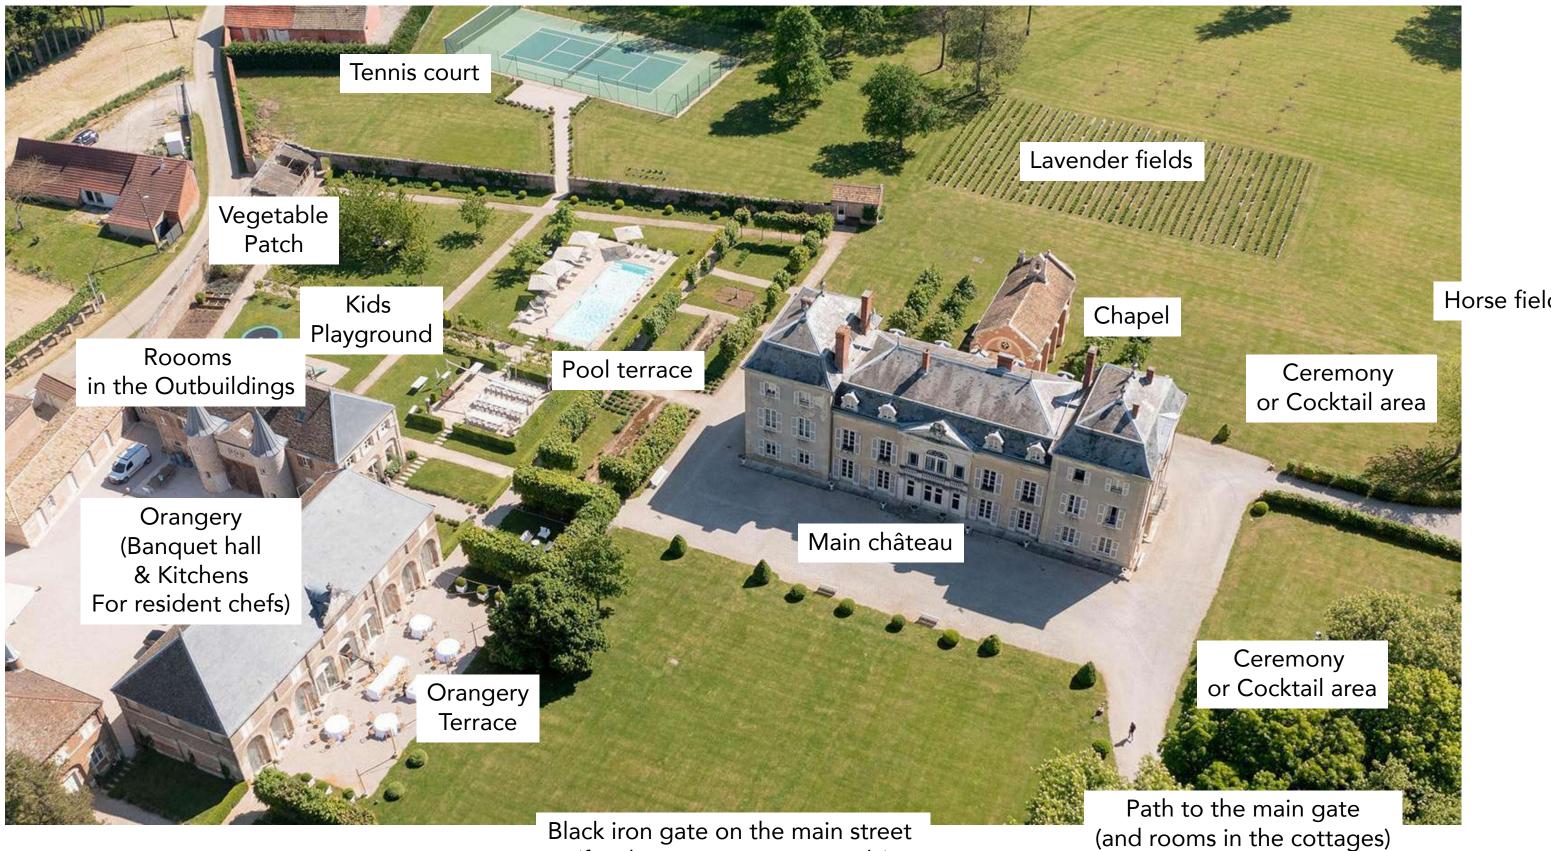

#### **GENERAL LAYOUT OF THE PROPERTY**

(for decoration purpose only)

Horse fields