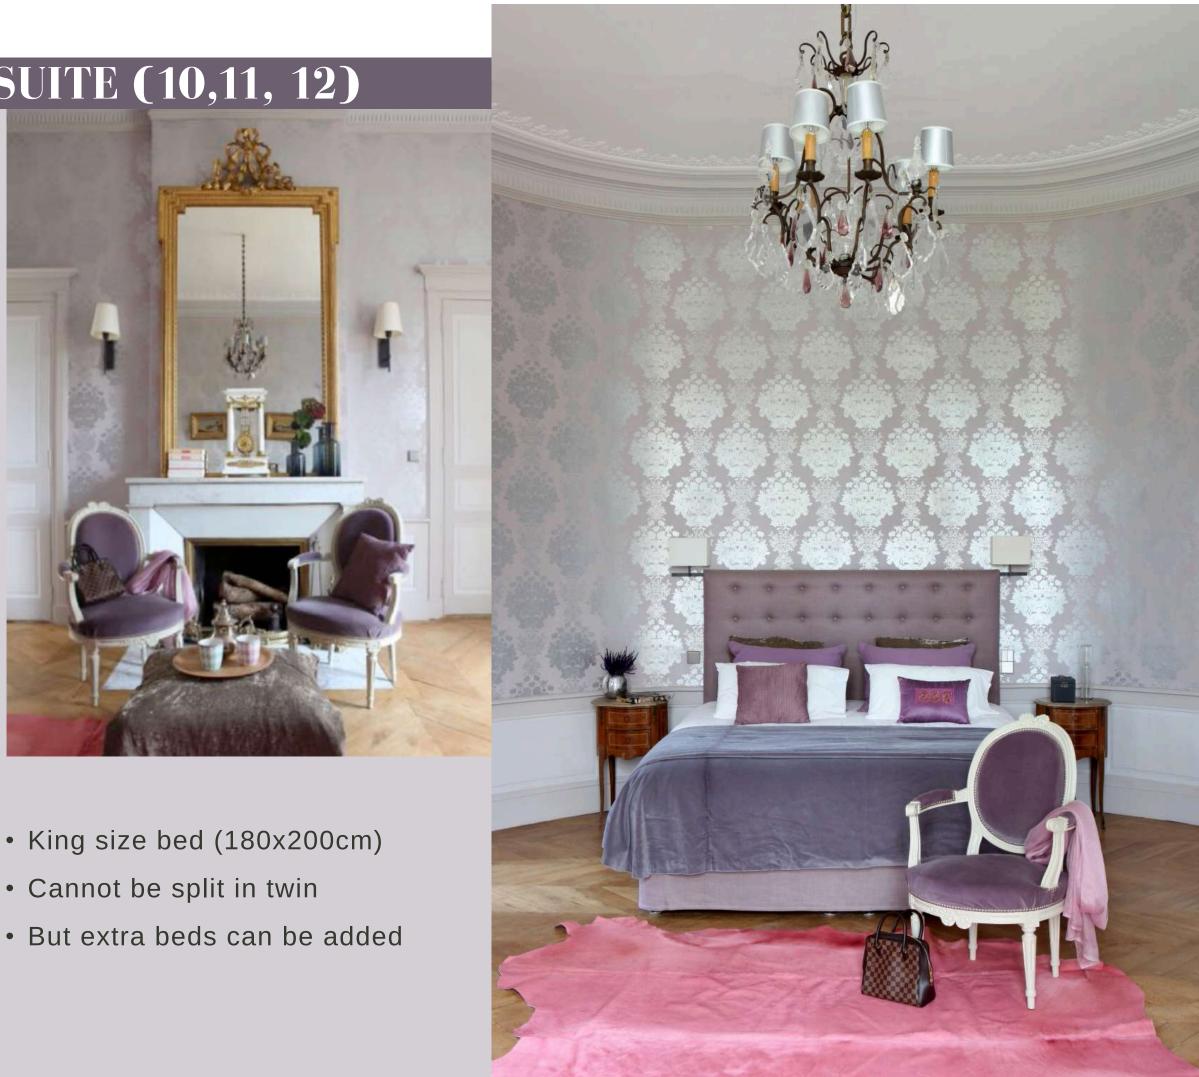

### MARIE-ANTOINETTE FAMILY SUITE (10,11, 12)

### **MASTER BEDROOM 11 : Marie Antoinette**

- Located on first floor (South wing / Horsefield side)
- Balcony over the park
- Total size of the suite: 75 sqm

- King size bed (180x200cm)