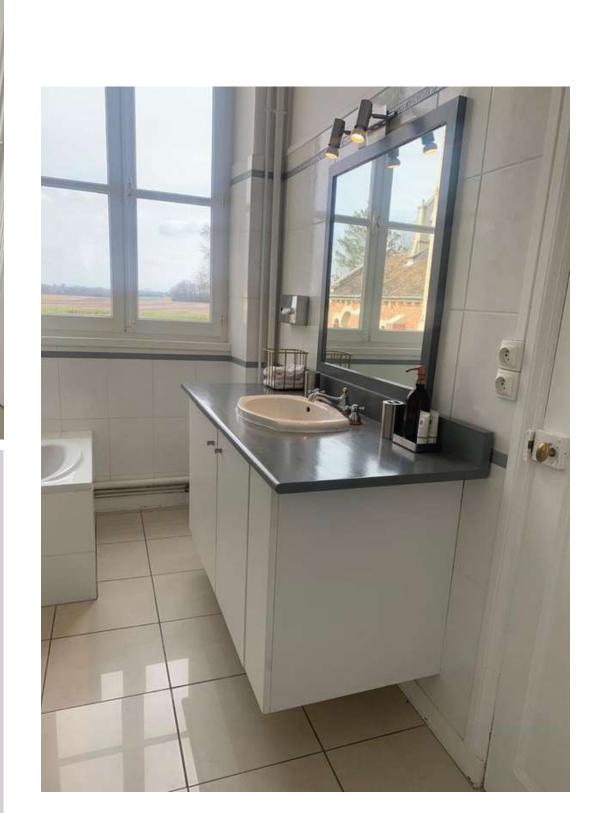

#### MARIE-ANTOINETTE FAMILY BATHROOM

- Family bathroom
- Big bath tube
- Wash-basin
- Dressing table
- Separate WC