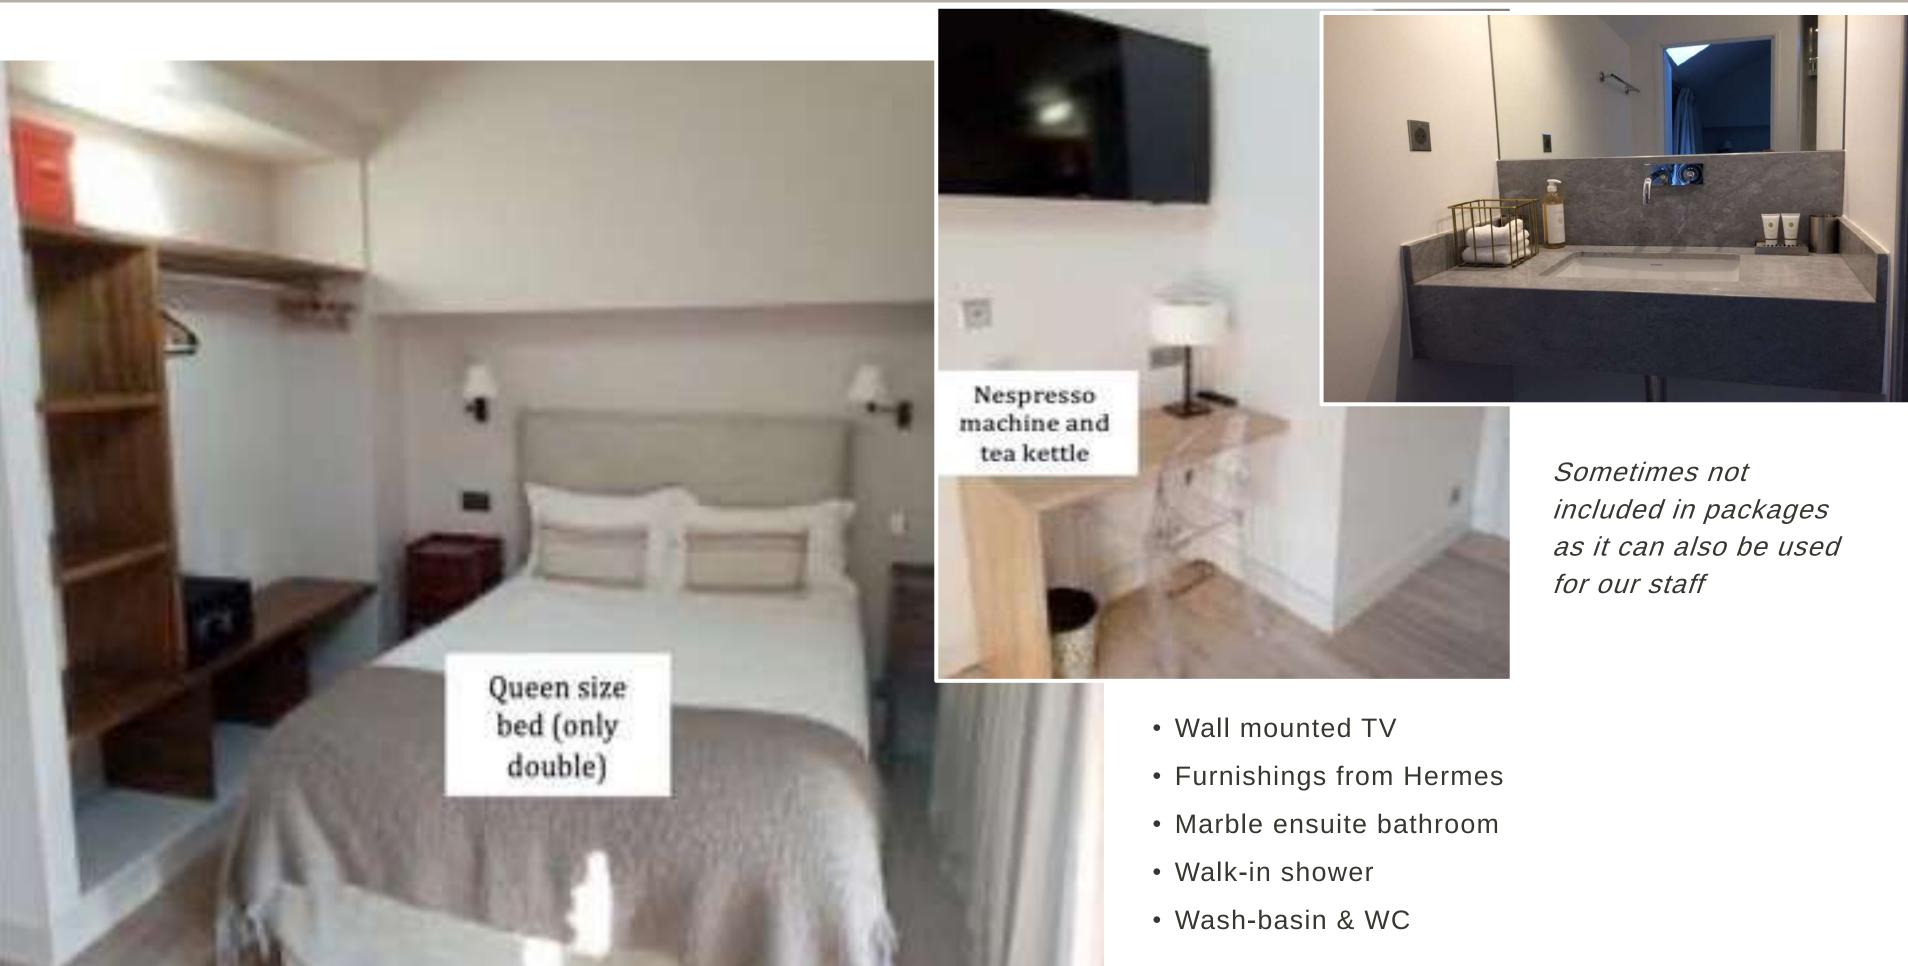

- Double or twin bed
- Nespresso machine and tea kettle
- Wall mounted TV
- Furnishings from Hermes Paris
- Marble ensuite bathroom
- Walkin shower
- Washbasin & WC

#### CLASSIC SUITE 101

- Double King size or twin bed
- Private staircase
- Nespresso machine and tea Kettle in each room of the outbuildings
- Luxury furnishings from Hermes Paris
- Very spacious ensuite bathroom
- Dark grey marbles
- XL walk-in shower
- Wash-basin & WC