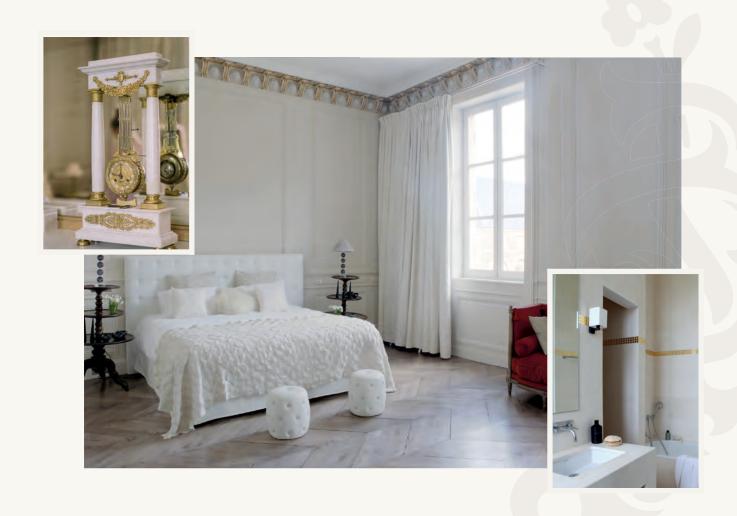

## AGLIMPSE INSIDE

WELCOME TO YOUR DELIGHTFUL HIDEAWAY, BLENDING THE ELEGANCE OF FRENCH HISTORY WITH MODERN LUXURY.

- Total Living Spaces of about 2,000 sqm
- Cozy in Fall / Winter and Delightful in Spring / Summer
- Capacity of 50 guests (which can be extended if necessary)
- 18th Historic Salons and Dining Rooms
- Fully Equipped Kitchens
- High Speed Wifi (Fiber)
- Princely Bedrooms with Refurbished Bathrooms
- Spacious Banquet Hall