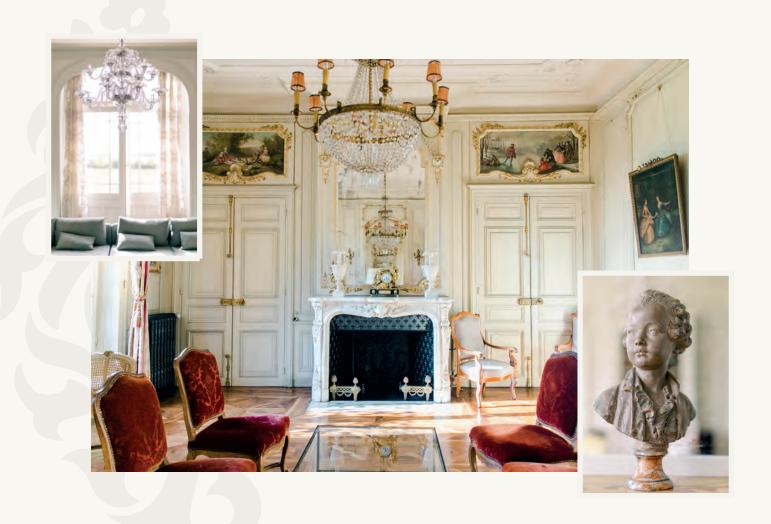

## AGLIMPSE INSIDE

WELCOME TO YOUR DELIGHTFUL HIDEAWAY, BLENDING THE ELEGANCE OF FRENCH HISTORY WITH MODERN LUXURY.

- Total Living Spaces of about 2,000 sqm
- Cozy in Fall / Winter and Delightful in Spring / Summer
- Capacity of 50 guests (which can be extended if necessary)
- 18th Historic Salons and Dining Rooms
- Fully Equipped Kitchens
- High Speed Wifi (Fiber)
- Princely Bedrooms with Refurbished Bathrooms
- Spacious Banquet Hall