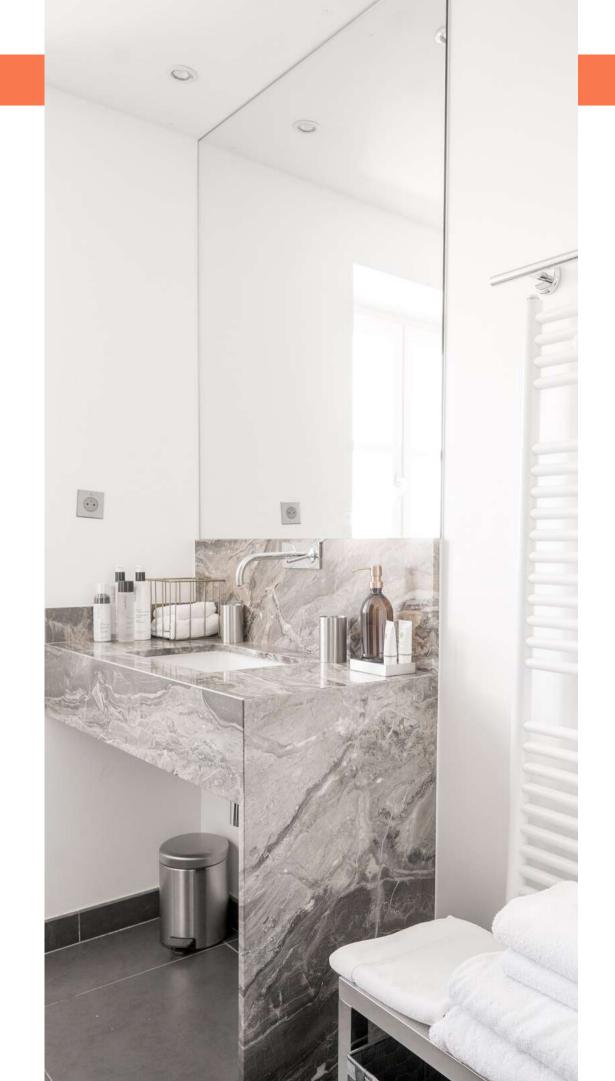

## PRINCESS HONEYMOON BATHROOM (14)

- Luxury bathroom with marbles and gold mosaic tiles
- All white with a touch of gold
- Bath-tube, walk-in shower, wc, double wash-basin