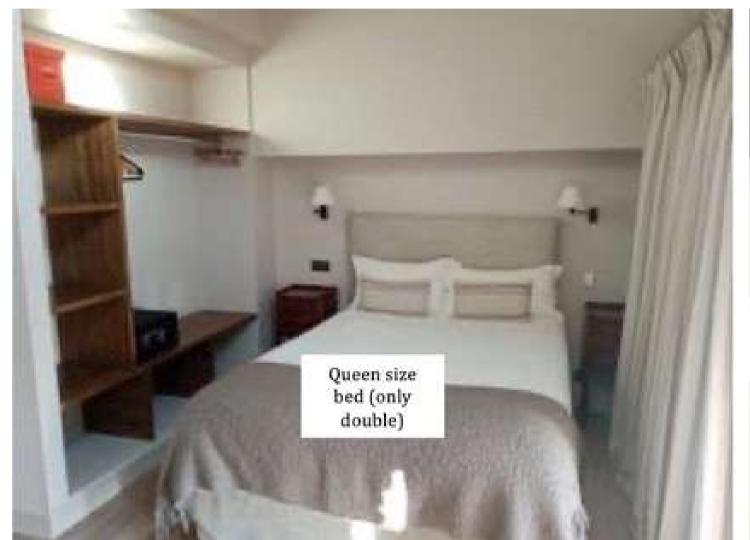

#### CLASSIC SUITE 101

Furnishings from Hermes Paris

Private staircase

Double or twin bed

Nespresso machine and tea Kettle in each room of the outbuildings

## CLASSIC SUITE 102

- Nespresso machine and tea kettle
- Double or twin bed
- Furnishings from Hermes Paris
- Wall mounted TV

### CLASSIC SUITE 103

Double or twin bed

Nespresso machine and tea kettle
Wall mounted TV

Furnishing from Hermes Paris