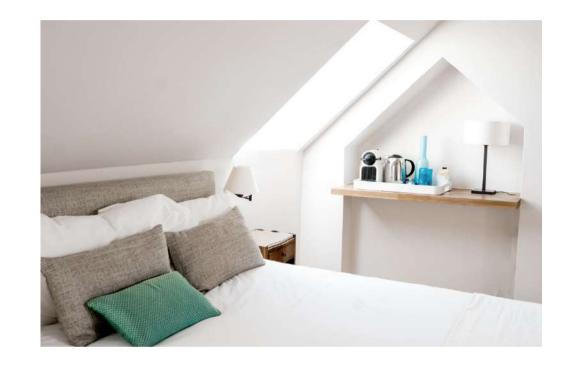

#### CLASSIC SUITE 101

Furnishings from Hermes Paris

Private staircase

Double or twin bed

Nespresso machine and tea Kettle in each room of the outbuildings

## CLASSIC SUITE 102

- Nespresso machine and tea kettle
- Double or twin bed
- Furnishings from Hermes Paris
- Wall mounted TV

### CLASSIC SUITE 103

Double or twin bed

Nespresso machine and tea kettle
Wall mounted TV

Furnishing from Hermes Paris