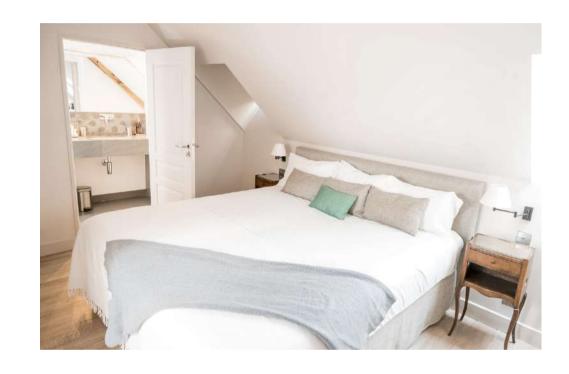

#### CLASSIC SUITE 101

Furnishings from Hermes Paris

Private staircase

Double or twin bed

Nespresso machine and tea Kettle in each room of the outbuildings

## CLASSIC SUITE 102

- Nespresso machine and tea kettle
- Double or twin bed
- Furnishings from Hermes Paris
- Wall mounted TV

### CLASSIC SUITE 103

Double or twin bed

Nespresso machine and tea kettle
Wall mounted TV

Furnishing from Hermes Paris