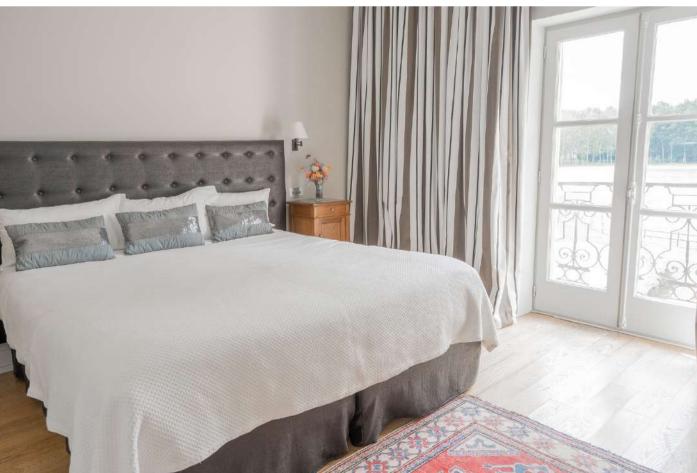

#### MASTER BEDROOM 11: Marie Antoinette

- Located on first floor (South wing)
- Balcony over the park
- Total size of the suite: 73 sqm
- Master bedroom (35 sqm)
- Private lobby with bespoke closets (8 sqm)
- All fabrics, paintings and wallpapers come from famous British designer brands Osborne
   & Little and Farrow&Ball

• King size bed (180x200cm)