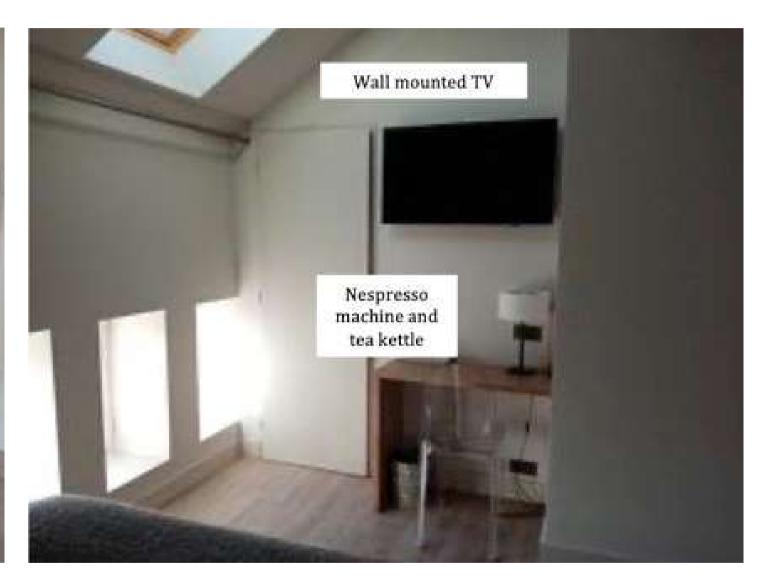

## CLASSIC SUITE 102

- Nespresso machine and tea kettle
- Double or twin bed
- Furnishings from Hermes Paris
- Wall mounted TV

### CLASSIC SUITE 103

Double or twin bed

Nespresso machine and tea kettle
Wall mounted TV

Furnishing from Hermes Paris