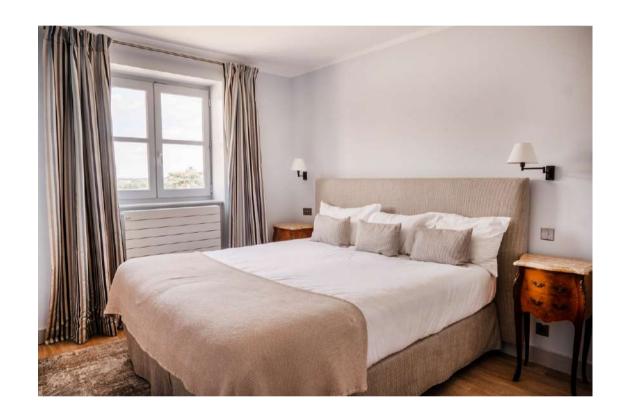

#### PRINCESS HONEYMOON SUITE (14)

- Located on first floor (pool side)
- All white with a touch of gold (custom-made home furnishings by Dedar)
- Total size: 53 sqm and 4 meter high ceiling
- Master bedroom (41 sqm) with Emperor size bed (200\*200cm)