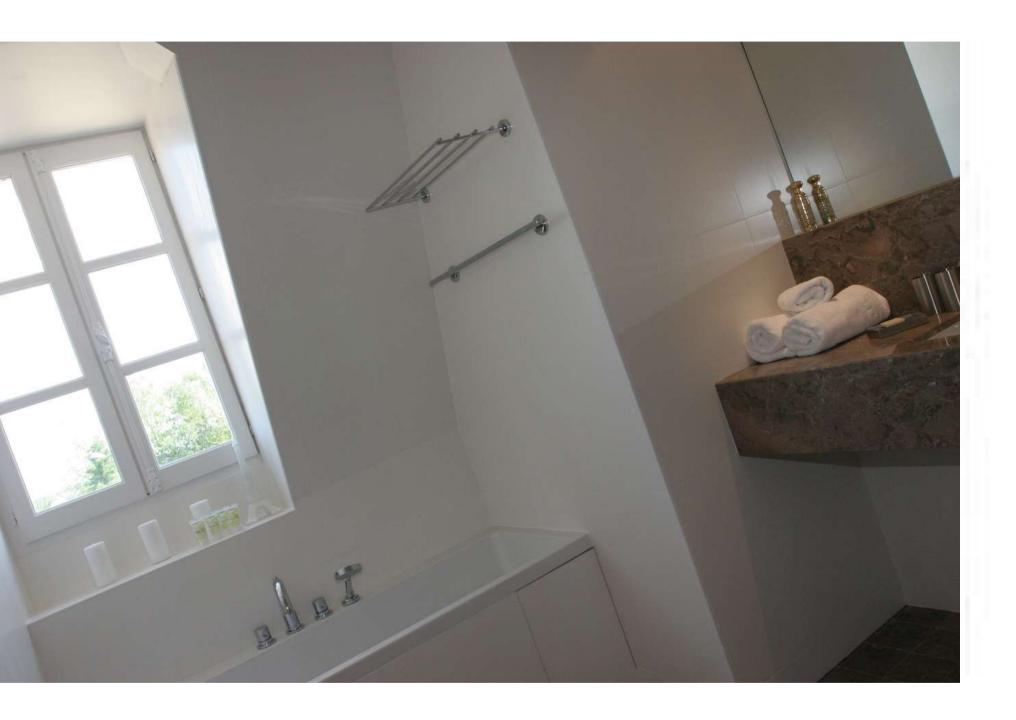

#### JOSEPHINE BATHROOM (2)

Family bathroom with bath, shower, wc, wash-basin

MARIE-ANTOINETTE SUITE (10,11, 12)