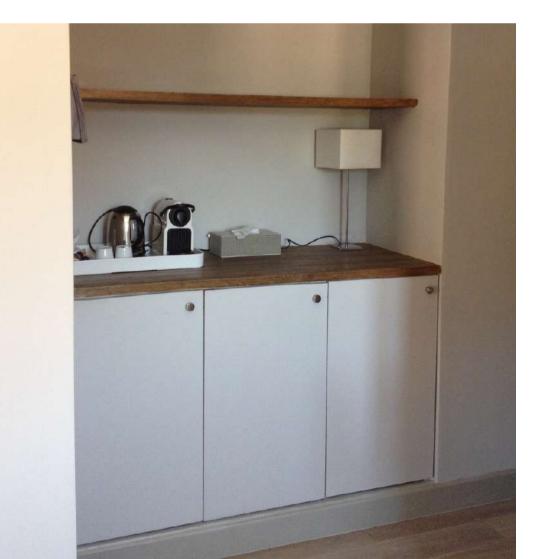

#### CLASSIC SUITE 101

Furnishings from Hermes Paris

Private staircase

Double or twin bed

Nespresso machine and tea Kettle in each room of the outbuildings