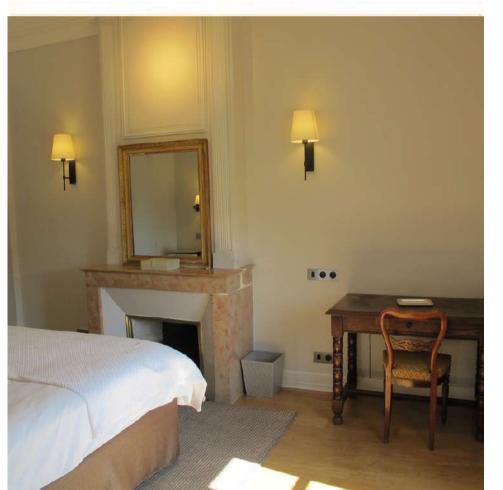

wash-basin







#### VALENTINE (SUPERIOR DOUBLE ROOM 15)





- Ground floor
- Refurbished in 2012
- Total size: 25 sqm. Colors are white and silver
- Master bedroom (18.5 sqm) with bespoke walk-in closet
- → King size bed (180\*200cm) can be split in twin beds
- → Ensuite marble bathroom (6.5 sqm) with bath, walk-in shower, wc, wash-basin

#### GERMAINE (SUPERIOR DOUBLE ROOM 16)

- Located on first floor (central building)
- Total size of 27 sqm
- Double bedroom (19 sqm with queen bed: 160\*200cm)







## GERMAINE (SUPERIOR DOUBLE ROOM 16)





En-suite bathroom with bath-tube, wc, wash-basin and dressing-table

#### DIANE (SUPERIOR DOUBLE ROOM 21)

- King size bed : double (180x200cm) or twin beds (2x90x200cm)
- Ensuite bathroom with shower, basin and WC
- Total size of 27 sqm







## DIANE BATHROOM (21)





ATHENAIS (SUPERIOR DOUBLE ROOM 22)

- Located on top floor (South wing)
   with a balcony overlooking the park
- King size bed (180\*200cm)
- Ensuite bathroom with shower, WC, wash-basin
- Total size of 26 sqm







## ATHENAIS BATHROOM (22)



#### GABRIELLE (CLASSIC DOUBLE ROOM 23)





- Located on top floor (South wing)
- King size bed (180\*200cm)
- Ensuite bathroom with shower, WC, wash-basin
- Total size of 24 sqm

## GABRIELLE BATHROOM (23)





#### MADELEINE (DELUXE SUITE 24)





- Total size: 40 sqm
- Master bedroom (33 sqm) with two bespoke walk-in closets
- Emperor size bed (200\*200 cm) which can be transformed in twin beds (2\*100\*200 cm)

#### MADELEINE BATHROOM (24)





- Beautiful ensuite bathroom with walk-in shower, wc, wash-basin
- Whi