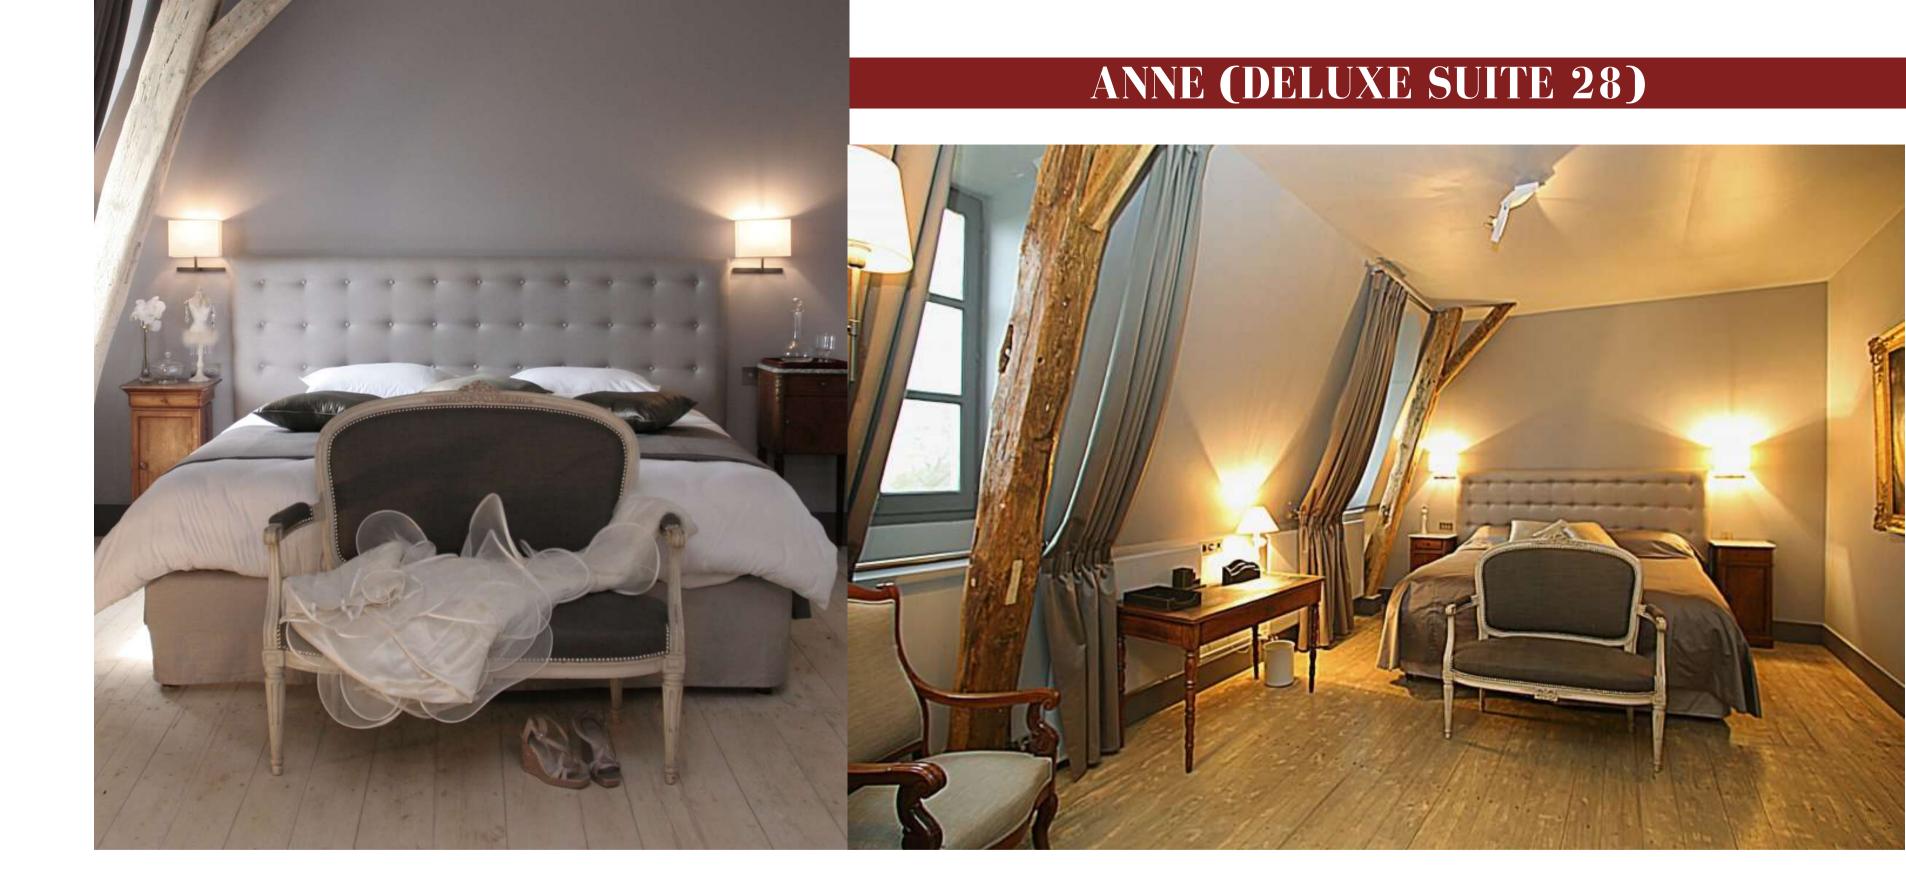

#### ANNE (DELUXE SUITE 28)

Ensuite bathroom (7 sqm) with walk-in shower, wc, wash-basin §Beige marble floors