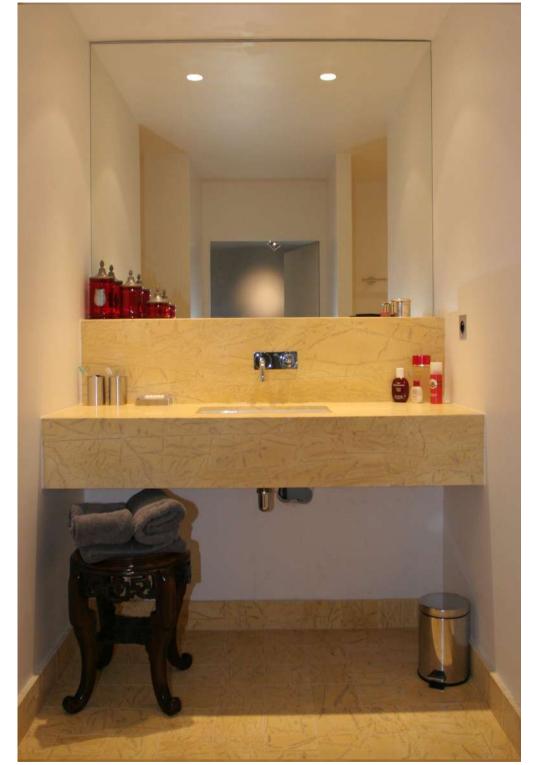

#### JOSEPHINE BATHROOM (2)

Family bathroom with bath, shower, wc, wash-basin

MARIE-ANTOINETTE SUITE (10,11, 12)