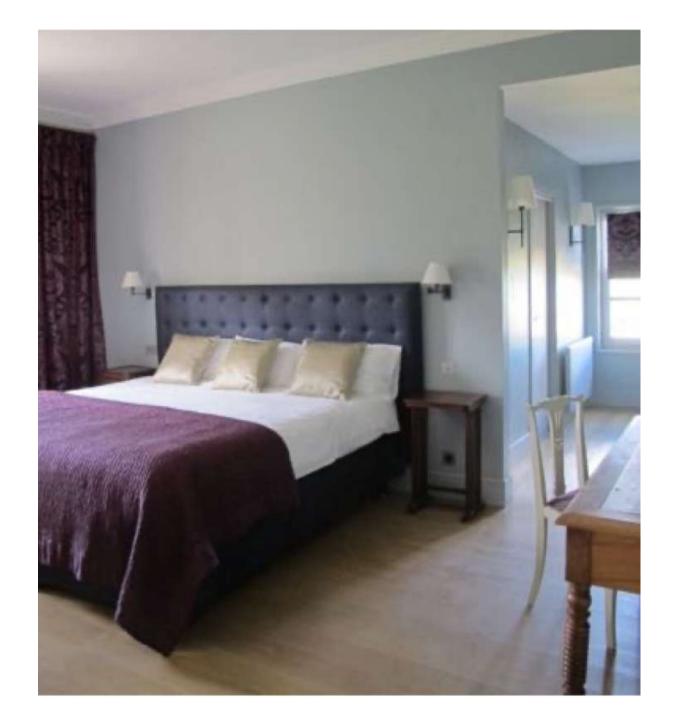

#### JOSEPHINE (SUITE 2)

ROOM #2 : JOSEPHINE

King size bed: 180\*200cm

#1: HORTENSE

Single or twin (another bed can be added to make it a twin room)

PRIVATE LOUNGE

- Color : off-white except the bathroom which is grey
- Located on ground floor, South wing
- Direct access to the gardens and easy access for disabled people (no stairs)
- Full contained apartment (70 sqm)

- Master bedroom with double bed
- Small attached bedroom with single bed (Hortense)
- Private lounge and small kitchenette with a sink
- Separate closets
- Family bathroom