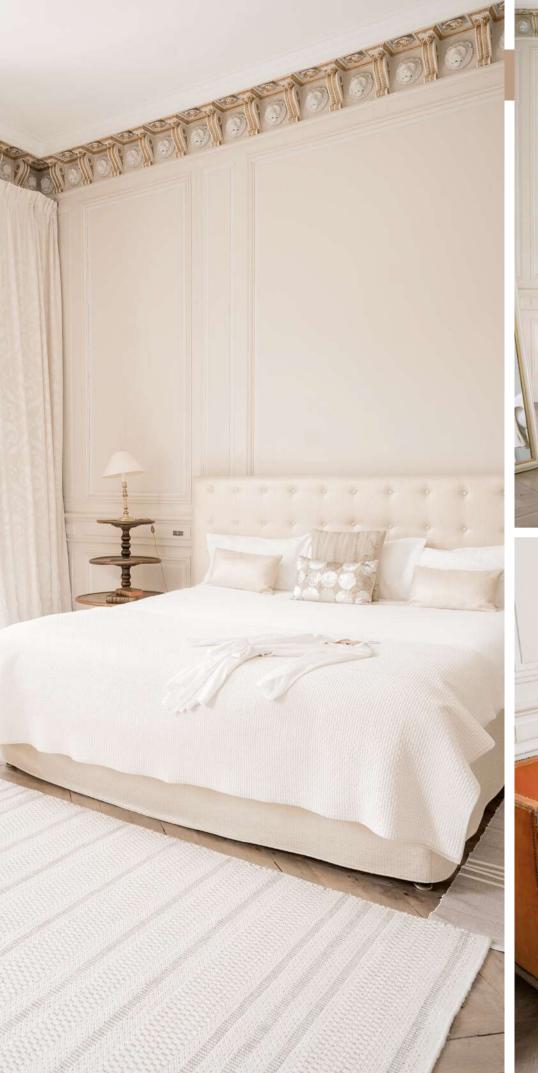

#### PRINCESS HONEYMOON SUITE (14)

- Located on first floor (pool side)
- All white with a touch of gold (custom-made home furnishings by Dedar)
- Total size: 53 sqm and 4 meter high ceiling
- Master bedroom (41 sqm) with Emperor size bed (200\*200cm)