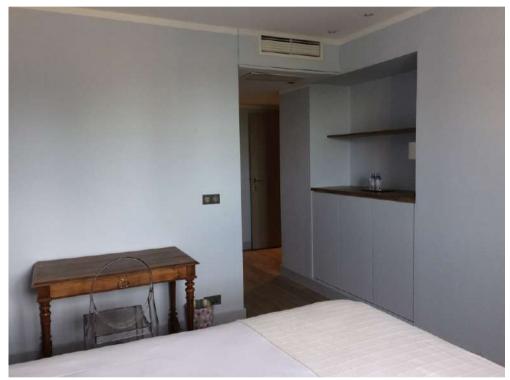

#### JOSEPHINE (SUITE 2)

ROOM #2 : JOSEPHINE

King size bed: 180\*200cm

#1: HORTENSE

Single or twin (another bed can be added to make it a twin room)

PRIVATE LOUNGE

- Color : off-white except the bathroom which is grey
- Located on ground floor, South wing
- Direct access to the gardens and easy access for disabled people (no stairs)
- Full contained apartment (70 sqm)

- Master bedroom with double bed
- Small attached bedroom with single bed (Hortense)
- Private lounge and small kitchenette with a sink
- Separate closets
- Family bathroom