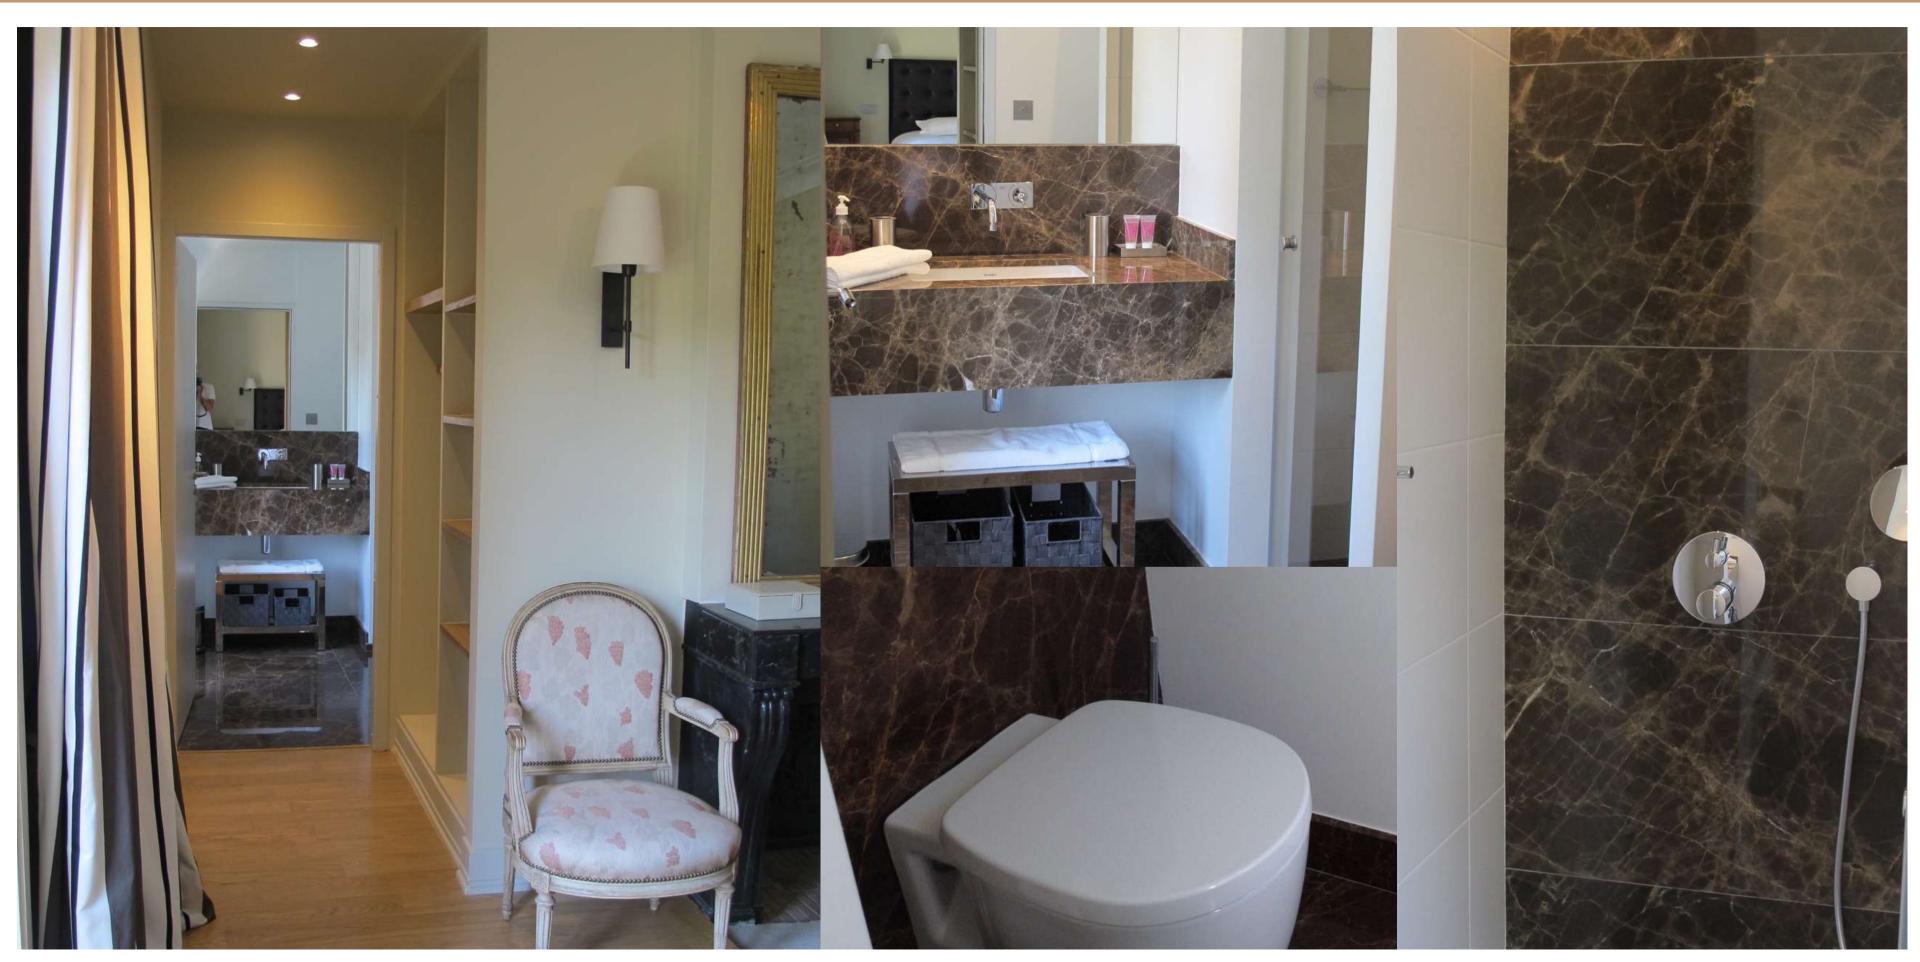

#### JOSEPHINE BATHROOM (2)

Family bathroom with bath, shower, wc, wash-basin

MARIE-ANTOINETTE SUITE (10,11, 12)

### MARIE-ANTOINETTE BATHROOM (11)

Family bathroom with bath, shower, wc, wash-basin and dressing table

#### MILADY BATHROOM (29)

- Ensuite bathroom (10 sqm) with bath-tube (for kids), extra-large walk-in shower, wc, wash- basin
- Dark brown marble floors