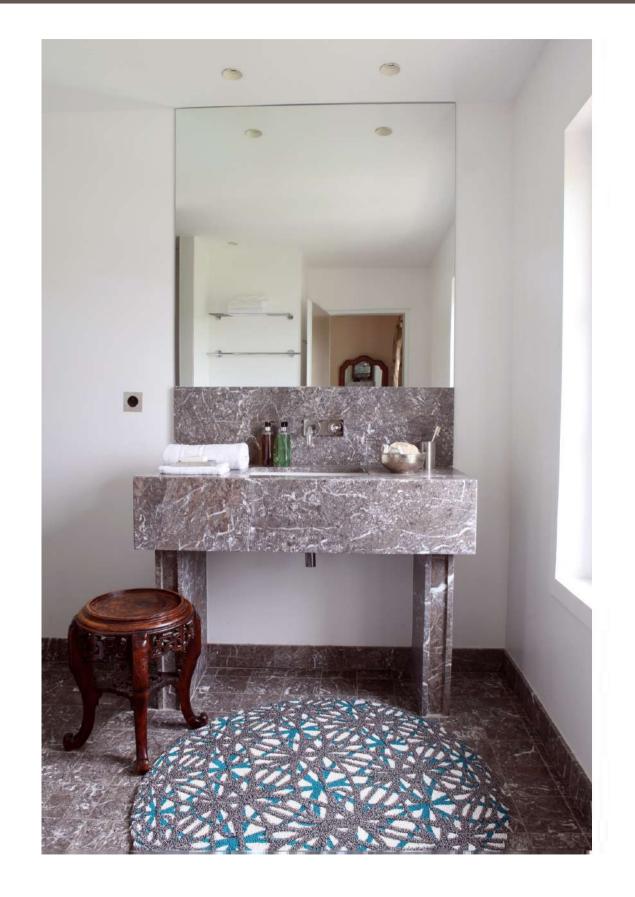

### MARIE-ANTOINETTE BATHROOM (11)

Family bathroom with bath, shower, wc, wash-basin and dressing table