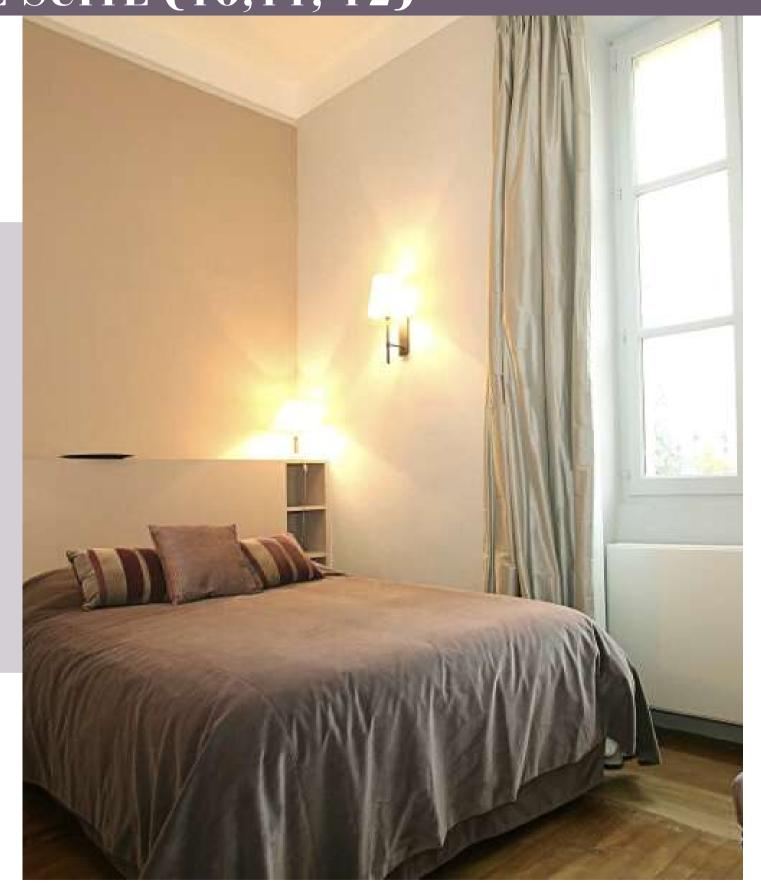

# ATTACHED BEDROOM 10 (BEATRICE)

- Attached bedroom: Beatrice (12 sqm with double bed: 140\*200cm) and bespoke closets
- Custom made house furnishings by Osborne & Little

# ATTACHED BEDROOM 12 (SOPHIE)

- Attached bedroom: Sophie (12 sqm with double bed: 140\*200cm and bespoke closets)
- Custom made house furnishings by Osborne & Little
- Can share bathroom with Marie-Antoinette or with Germaine