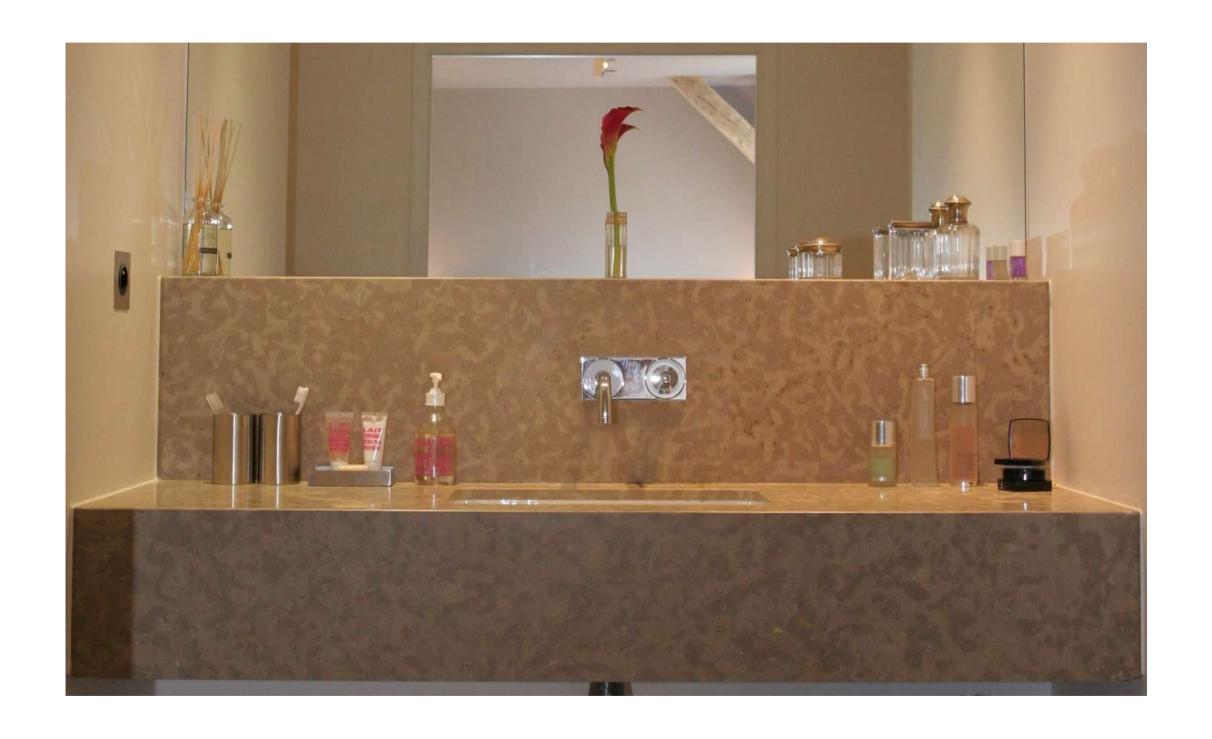

#### ANNE (DELUXE SUITE 28)

Ensuite bathroom (7 sqm) with walk-in shower, wc, wash-basin §Beige marble floors