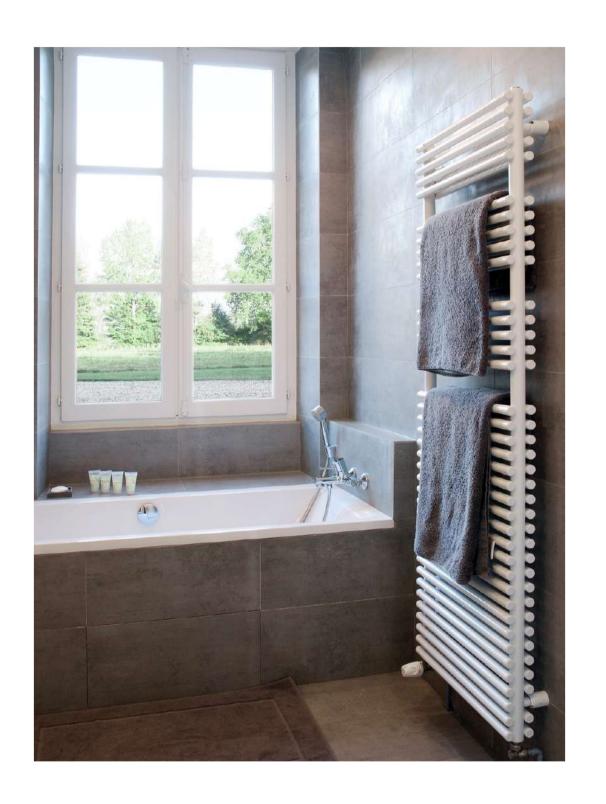

## PRINCESS HONEYMOON BATHROOM (14)

- Luxury bathroom with marbles and gold mosaic tiles
- All white with a touch of gold
- Bath-tube, walk-in shower, wc, double wash-basin