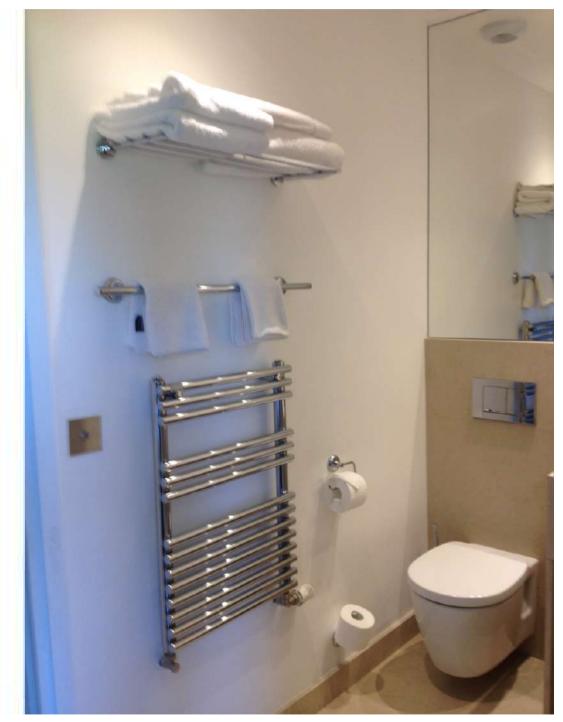

#### JOSEPHINE BATHROOM (2)

Family bathroom with bath, shower, wc, wash-basin

MARIE-ANTOINETTE SUITE (10,11, 12)

### MARIE-ANTOINETTE BATHROOM (11)

Family bathroom with bath, shower, wc, wash-basin and dressing table

## PRINCESS HONEYMOON BATHROOM (14)

- Luxury bathroom with marbles and gold mosaic tiles
- All white with a touch of gold
- Bath-tube, walk-in shower, wc, double wash-basin