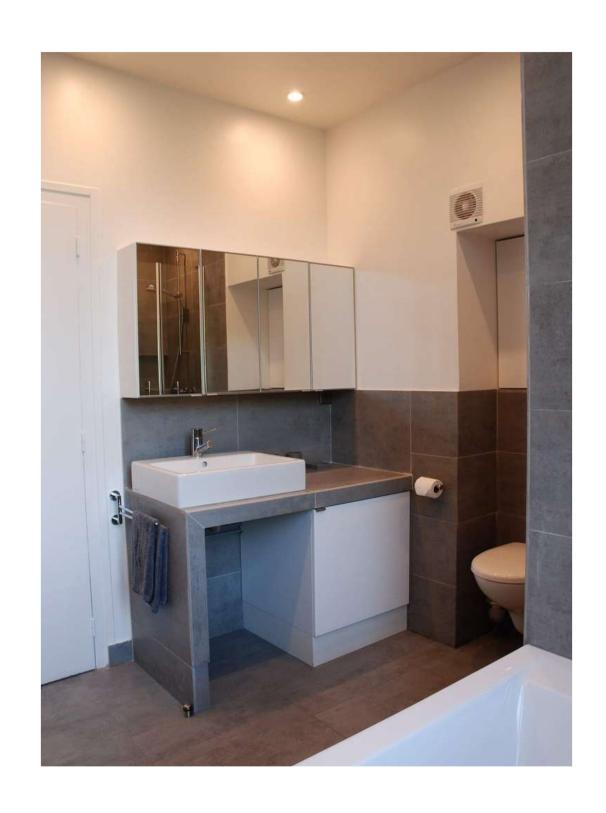

#### JOSEPHINE BATHROOM (2)

Family bathroom with bath, shower, wc, wash-basin

MARIE-ANTOINETTE SUITE (10,11, 12)