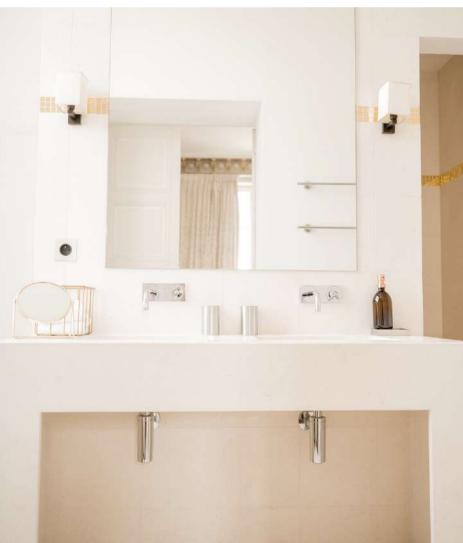

#### JOSEPHINE BATHROOM (2)

Family bathroom with bath, shower, wc, wash-basin

MARIE-ANTOINETTE SUITE (10,11, 12)