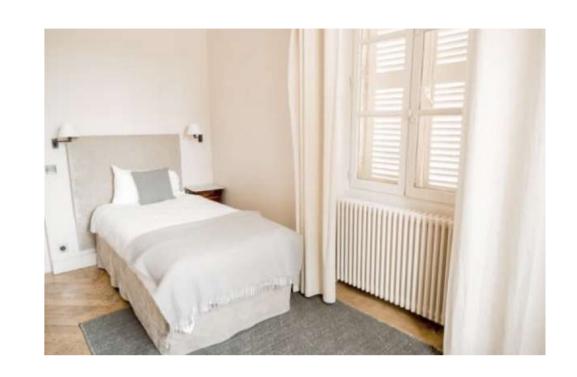

#### VALENTINE (SUPERIOR DOUBLE ROOM 15)

- Ground floor
- Refurbished in 2012
- Total size: 25 sqm. Colors are white and silver
- Master bedroom (18.5 sqm) with bespoke walk-in closet
- → King size bed (180\*200cm) can be split in twin beds
- → Ensuite marble bathroom (6.5 sqm) with bath, walk-in shower, wc, wash-basin