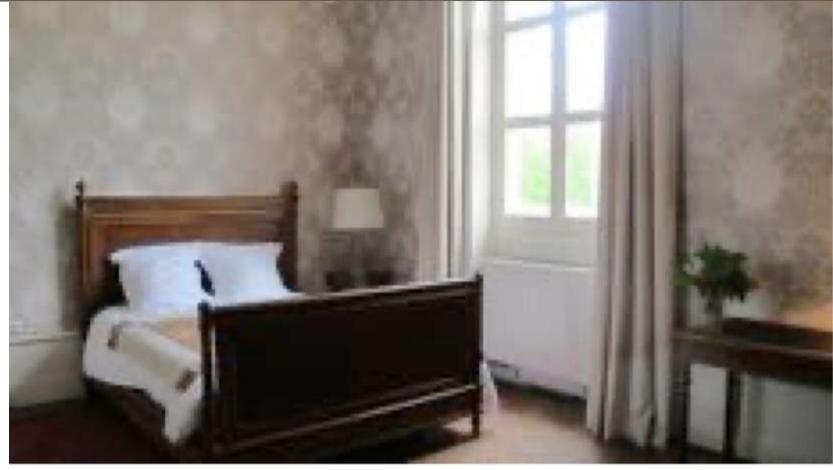

#### JOSEPHINE (SUITE 2)

ROOM #2 : JOSEPHINE

King size bed: 180\*200cm

#1: HORTENSE

Single or twin (another bed can be added to make it a twin room)

PRIVATE LOUNGE

- Color : off-white except the bathroom which is grey
- Located on ground floor, South wing
- Direct access to the gardens and easy access for disabled people (no stairs)
- Full contained apartment (70 sqm)

- Master bedroom with double bed
- Small attached bedroom with single bed (Hortense)
- Private lounge and small kitchenette with a sink
- Separate closets
- Family bathroom