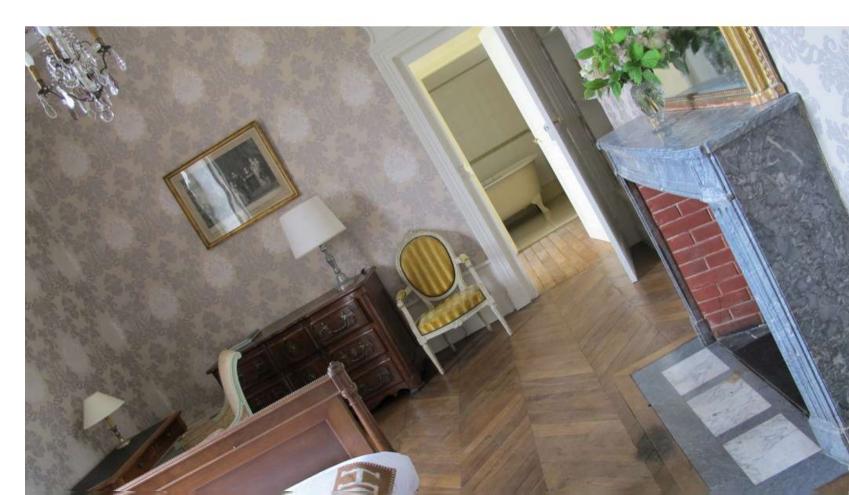

#### MASTER BEDROOM 11: Marie Antoinette

- Located on first floor (South wing)
- Balcony over the park
- Total size of the suite: 73 sqm
- Master bedroom (35 sqm)
- Private lobby with bespoke closets (8 sqm)
- All fabrics, paintings and wallpapers come from famous British designer brands Osborne
   & Little and Farrow&Ball