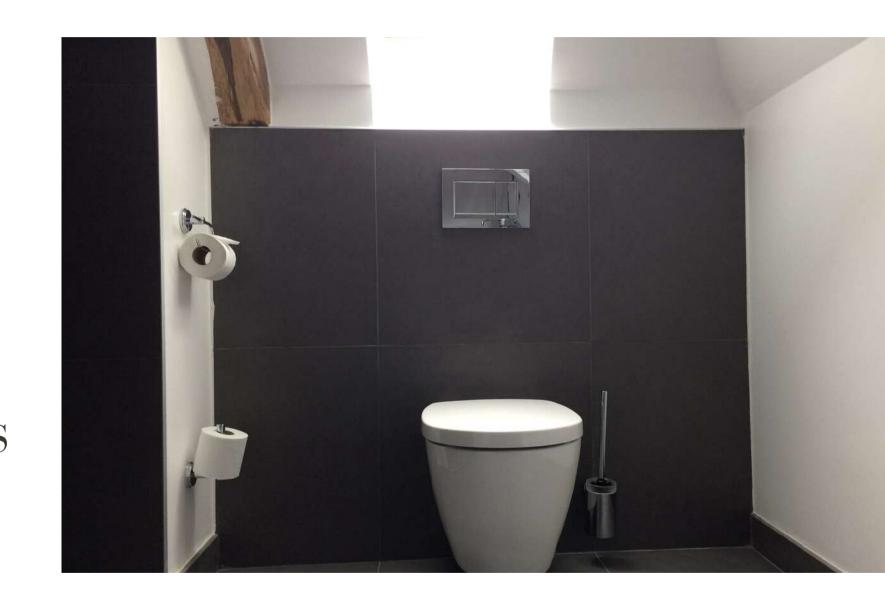

#### JOSEPHINE BATHROOM (2)

Family bathroom with bath, shower, wc, wash-basin

MARIE-ANTOINETTE SUITE (10,11, 12)