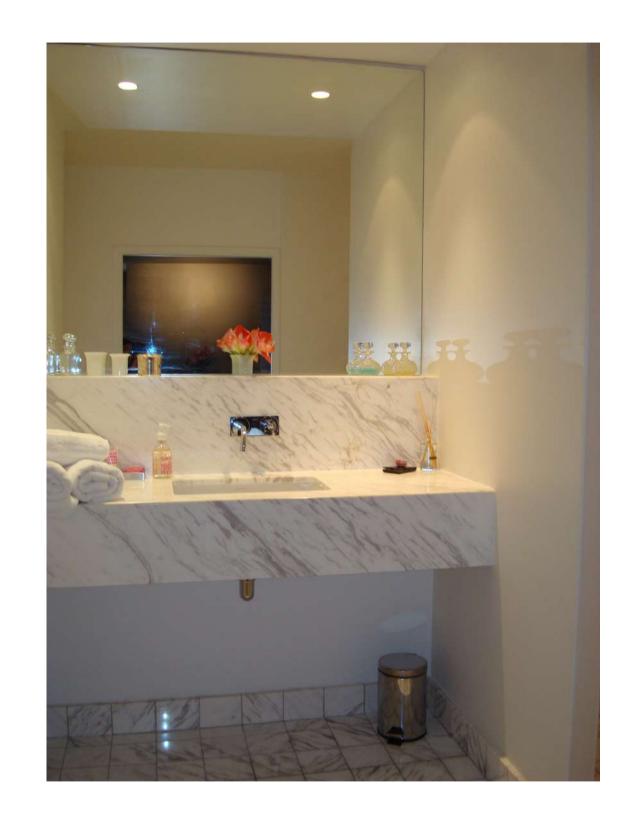

#### MADELEINE BATHROOM (24)

- Beautiful ensuite bathroom with walk-in shower, wc, wash-basin
- White marble floors and tops from Carrara in Italy

## FRANCOISE BATHROOM (26)

Very large ensuite bathroom with marble, XL walk-in shower, wc, 2 wash-basins