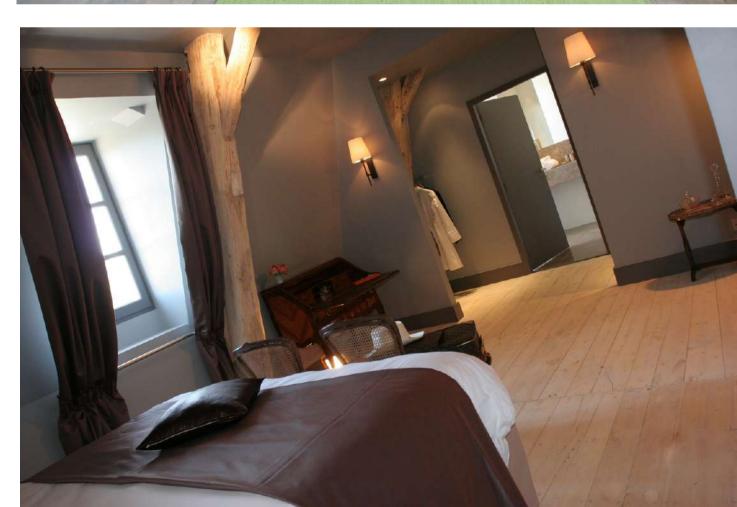

#### JOSEPHINE (SUITE 2)

ROOM #2 : JOSEPHINE

King size bed: 180\*200cm

#1: HORTENSE

Single or twin (another bed can be added to make it a twin room)

PRIVATE LOUNGE

- Color : off-white except the bathroom which is grey
- Located on ground floor, South wing
- Direct access to the gardens and easy access for disabled people (no stairs)
- Full contained apartment (70 sqm)

- Master bedroom with double bed
- Small attached bedroom with single bed (Hortense)
- Private lounge and small kitchenette with a sink
- Separate closets
- Family bathroom