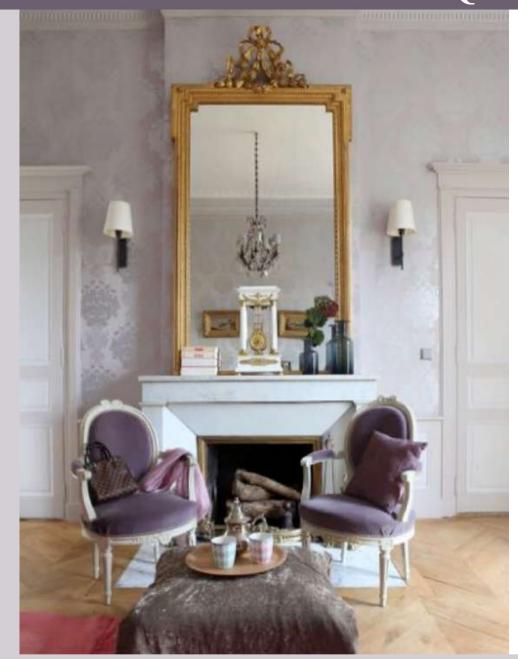

#### MASTER BEDROOM 11: Marie Antoinette

- Located on first floor (South wing)
- Balcony over the park
- Total size of the suite: 73 sqm
- Master bedroom (35 sqm)
- Private lobby with bespoke closets (8 sqm)
- All fabrics, paintings and wallpapers come from famous British designer brands Osborne
   & Little and Farrow&Ball