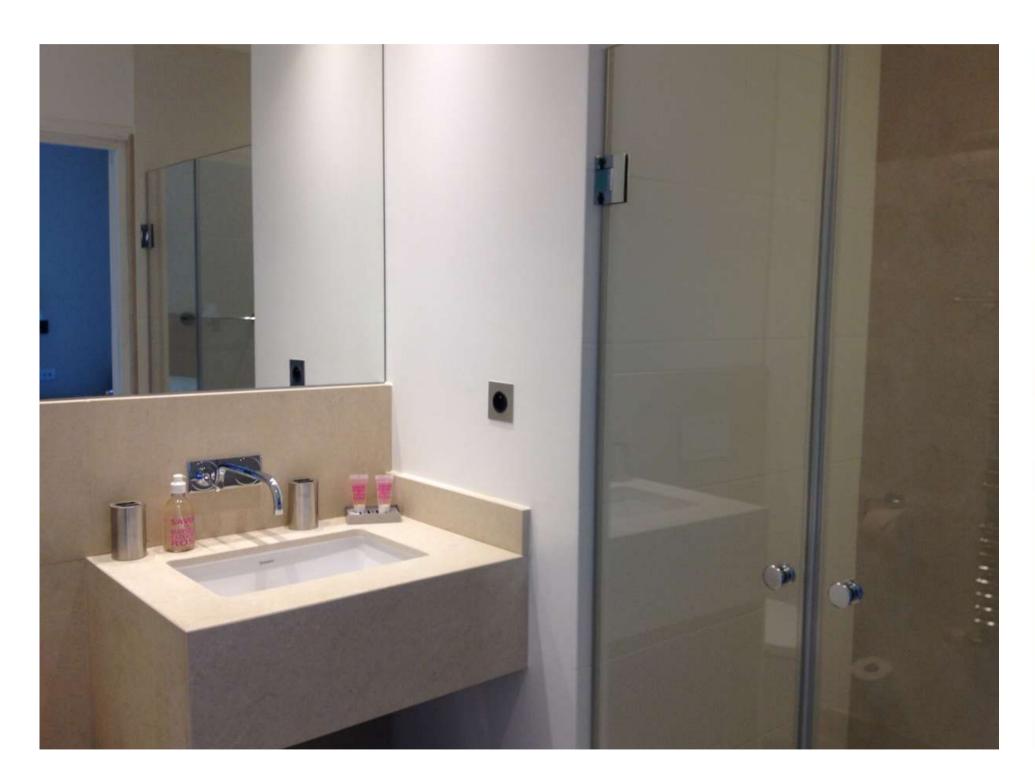

#### VALENTINE (SUPERIOR DOUBLE ROOM 15)

- Ground floor
- Refurbished in 2012
- Total size: 25 sqm. Colors are white and silver
- Master bedroom (18.5 sqm) with bespoke walk-in closet
- → King size bed (180\*200cm) can be split in twin beds
- → Ensuite marble bathroom (6.5 sqm) with bath, walk-in shower, wc, wash-basin

#### DIANE (SUPERIOR DOUBLE ROOM 21)

- King size bed : double (180x200cm) or twin beds (2x90x200cm)
- Ensuite bathroom with shower, basin and WC
- Total size of 27 sqm