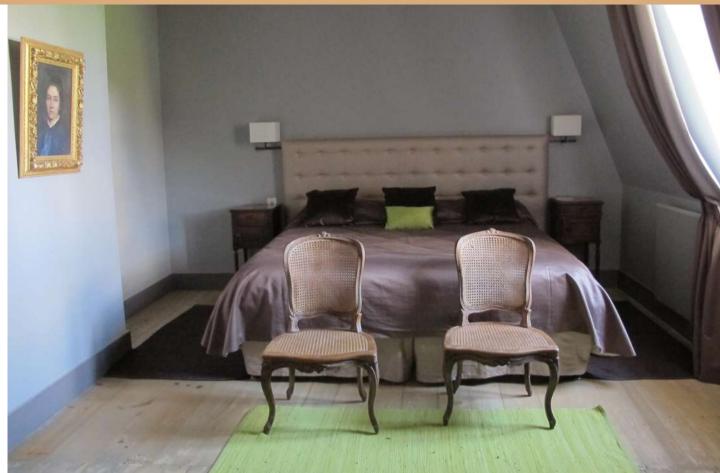

#### ANNE (DELUXE SUITE 28)

Ensuite bathroom (7 sqm) with walk-in shower, wc, wash-basin §Beige marble floors