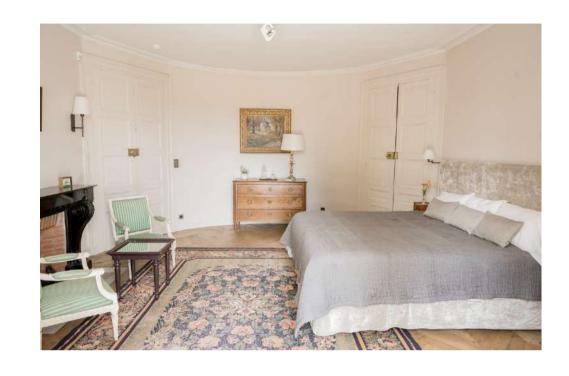

#### MASTER BEDROOM 11: Marie Antoinette

- Located on first floor (South wing)
- Balcony over the park
- Total size of the suite: 73 sqm
- Master bedroom (35 sqm)
- Private lobby with bespoke closets (8 sqm)
- All fabrics, paintings and wallpapers come from famous British designer brands Osborne
   & Little and Farrow&Ball