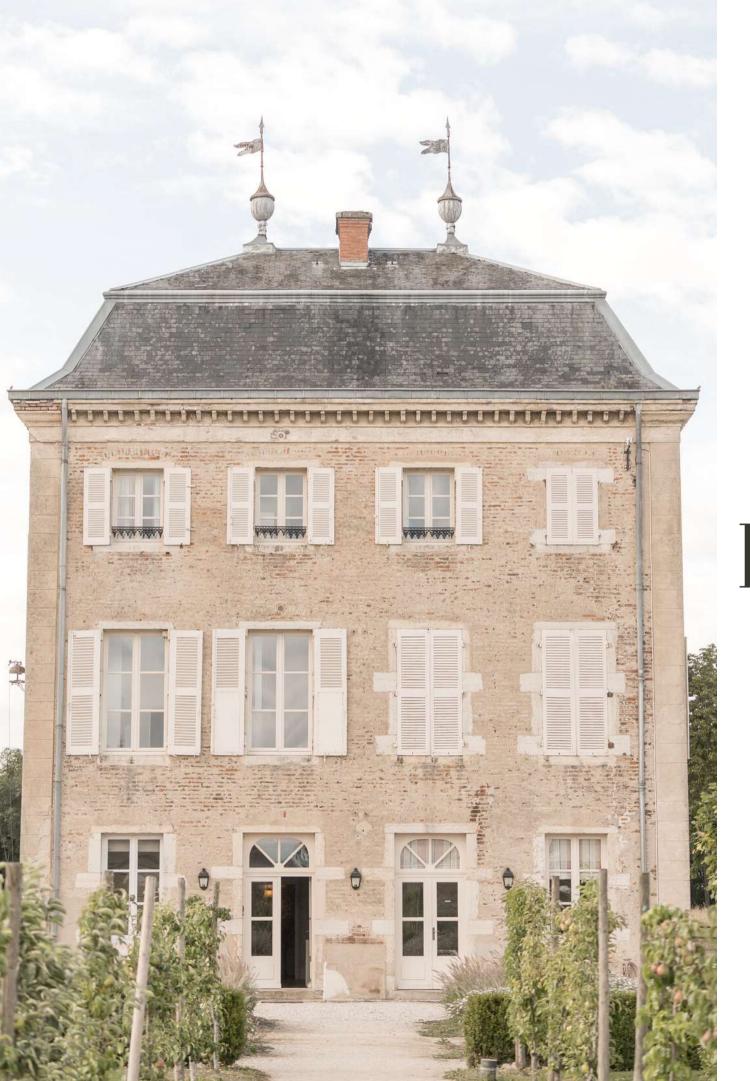

LOUISE BATHROOM (27)





Ensuite bathroom with grey marbles, walk-in shower, wc, wash-basin



- Total size: 32 sqm
- Master bedroom (25 sqm) with two bespoke walk-in closets
- Emperor size bed (200\*200 cm) which can be transformed in twin beds (2\*100\*200 cm)

#### ANNE (DELUXE SUITE 28)



Ensuite bathroom (7 sqm) with walk-in shower, wc, wash-basin §Beige marble floors

#### MILADY (DELUXE SUITE 29)

- Located on second floor (central building, facing East side)
- Total size: 35 sqm
- Master bedroom (25 sqm) with two bespoke walk-in closets
- Emperor bed (200\*200 cm) which can be transformed in twin beds (2\*100\*200 cm)





#### MILADY BATHROOM (29)





- Ensuite bathroom (10 sqm) with bath-tube (for kids), extra-large walk-in shower, wc, wash- basin
- Dark brown marble floors



## BEDROOMS OUTBUILDING

#### CLASSIC SUITE 101



Furnishings from Hermes Paris



Private staircase



Double or twin bed

Nespresso machine and tea Kettle in each room of the outbuildings

## BATHROOM 101



MADE

OF

MARBLES









## CLASSIC SUITE 102

- Nespresso machine and tea kettle
- Double or twin bed
- Furnishings from Hermes Paris
- Wall mounted TV



## BATHROOM 102

MADE

OF

MARBLES





### CLASSIC SUITE 103



Double or twin bed



Nespresso machine and tea kettle
Wall mounted TV



Furnishing from Hermes Paris

## BATHROOM 103

MADE

OF

MARBLES





Has a nice view over gardens/pool/tennis court

### CLASSIC ROOM 104

(not included in packages as it may be used for our staff)







## BATHROOM 104

MADE

OF

MARBLES





## TWIN OR SINGLE ROOM 105







Single or