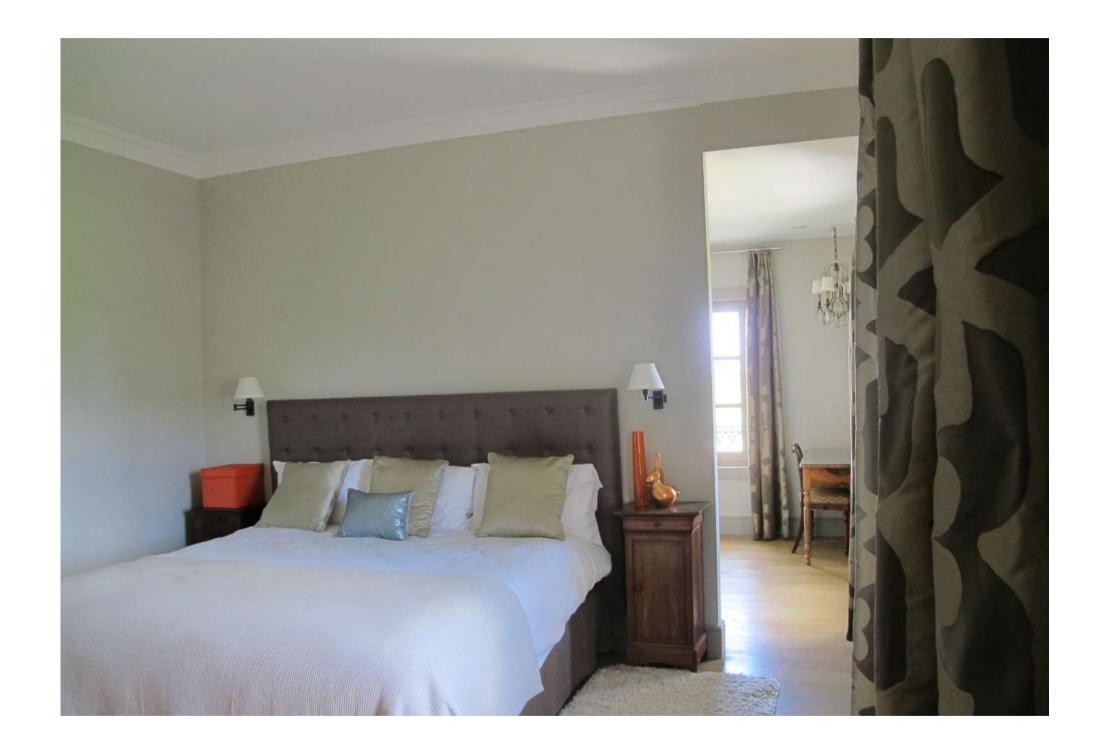

#### MASTER BEDROOM 11: Marie Antoinette

- Located on first floor (South wing)
- Balcony over the park
- Total size of the suite: 73 sqm
- Master bedroom (35 sqm)
- Private lobby with bespoke closets (8 sqm)
- All fabrics, paintings and wallpapers come from famous British designer brands Osborne
   & Little and Farrow&Ball

• King size bed (180x200cm)