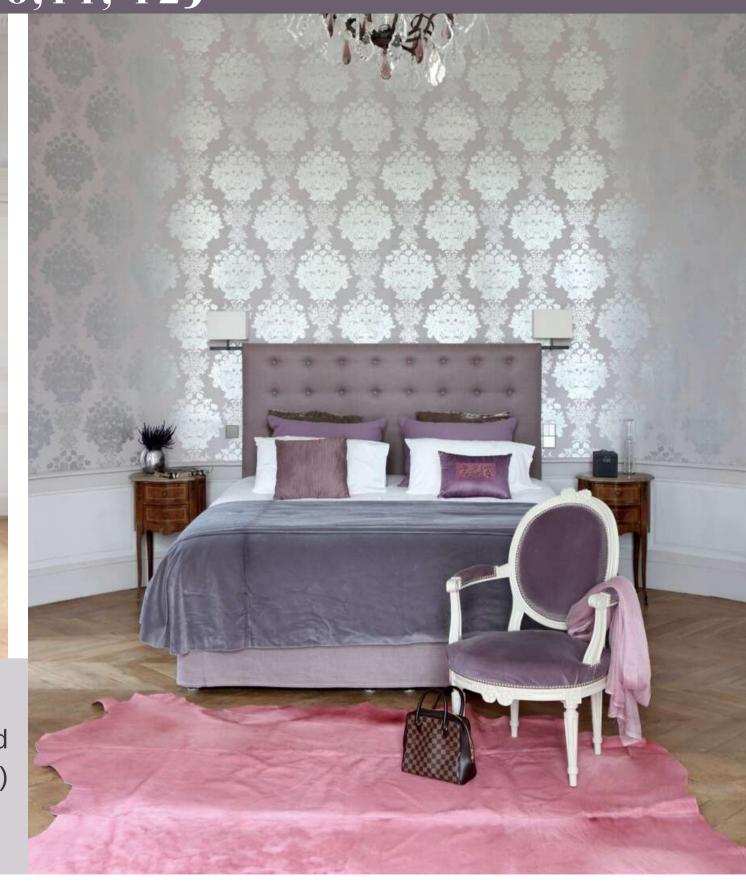

#### MASTER BEDROOM 11: Marie Antoinette

- Located on first floor (South wing)
- Balcony over the park
- Total size of the suite: 73 sqm
- Master bedroom (35 sqm)
- Private lobby with bespoke closets (8 sqm)
- All fabrics, paintings and wallpapers come from famous British designer brands Osborne
   & Little and Farrow&Ball

• King size bed (180x200cm)