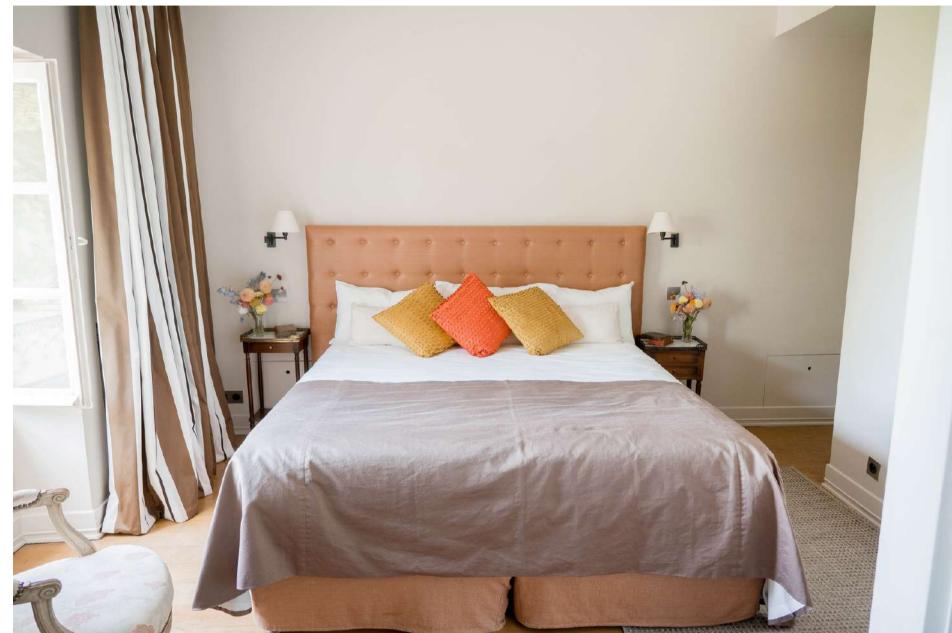

#### PRINCESS HONEYMOON SUITE (14)

- Located on first floor (pool side)
- All white with a touch of gold (custom-made home furnishings by Dedar)
- Total size: 53 sqm and 4 meter high ceiling
- Master bedroom (41 sqm) with Emperor size bed (200\*200cm)