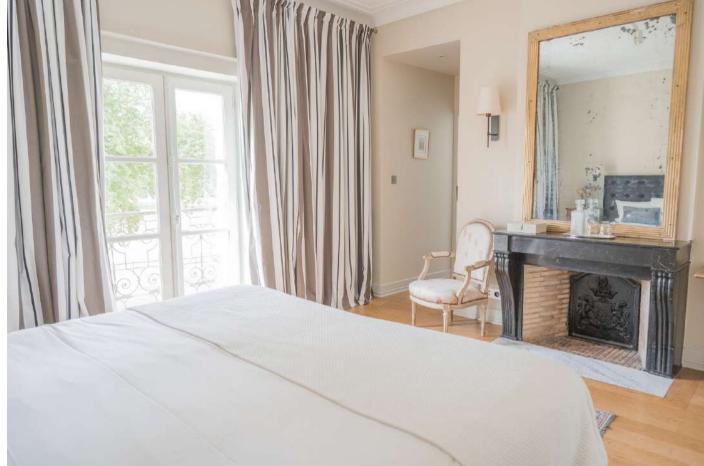

#### MASTER BEDROOM 11: Marie Antoinette

- Located on first floor (South wing)
- Balcony over the park
- Total size of the suite: 73 sqm
- Master bedroom (35 sqm)
- Private lobby with bespoke closets (8 sqm)
- All fabrics, paintings and wallpapers come from famous British designer brands Osborne
   & Little and Farrow&Ball