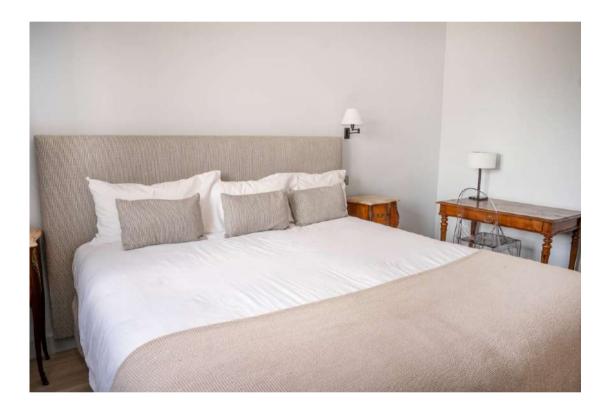

#### JOSEPHINE (SUITE 2)

ROOM #2 : JOSEPHINE

King size bed: 180\*200cm

#1: HORTENSE

Single or twin (another bed can be added to make it a twin room)

PRIVATE LOUNGE

- Color : off-white except the bathroom which is grey
- Located on ground floor, South wing
- Direct access to the gardens and easy access for disabled people (no stairs)
- Full contained apartment (70 sqm)

- Master bedroom with double bed
- Small attached bedroom with single bed (Hortense)
- Private lounge and small kitchenette with a sink
- Separate closets
- Family bathroom