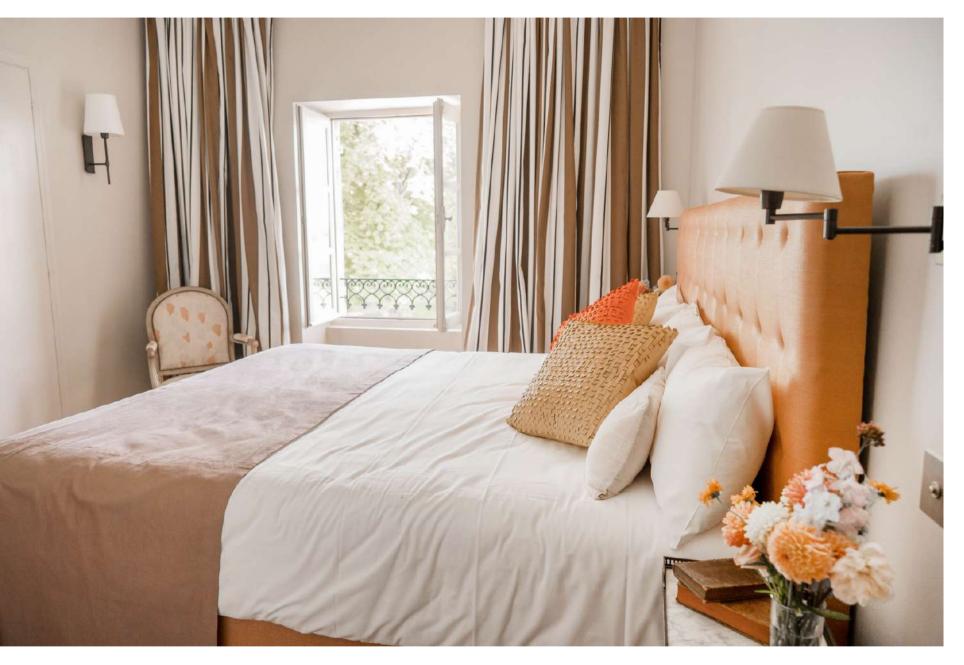

#### PRINCESS HONEYMOON SUITE (14)

- Located on first floor (pool side)
- All white with a touch of gold (custom-made home furnishings by Dedar)
- Total size: 53 sqm and 4 meter high ceiling
- Master bedroom (41 sqm) with Emperor size bed (200\*200cm)