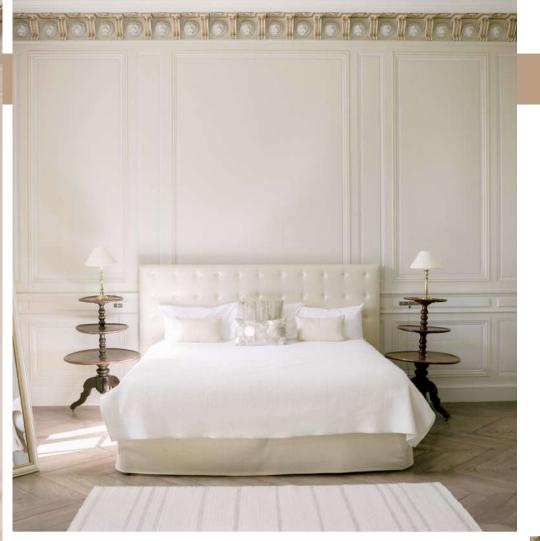

#### PRINCESS HONEYMOON SUITE (14)

- Located on first floor (pool side)
- All white with a touch of gold (custom-made home furnishings by Dedar)
- Total size: 53 sqm and 4 meter high ceiling
- Master bedroom (41 sqm) with Emperor size bed (200\*200cm)