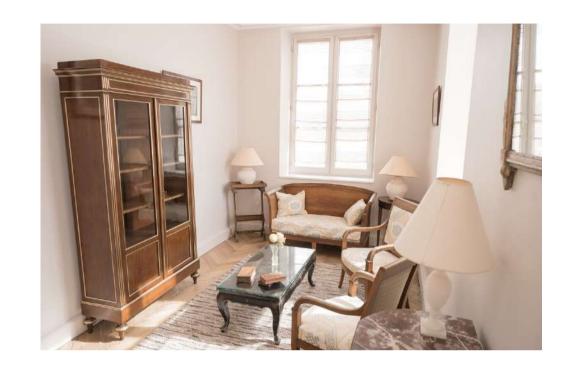

#### JOSEPHINE (SUITE 2)

ROOM #2 : JOSEPHINE

King size bed: 180\*200cm

#1: HORTENSE

Single or twin (another bed can be added to make it a twin room)

PRIVATE LOUNGE

- Color : off-white except the bathroom which is grey
- Located on ground floor, South wing
- Direct access to the gardens and easy access for disabled people (no stairs)
- Full contained apartment (70 sqm)

- Master bedroom with double bed
- Small attached bedroom with single bed (Hortense)
- Private lounge and small kitchenette with a sink
- Separate closets
- Family bathroom