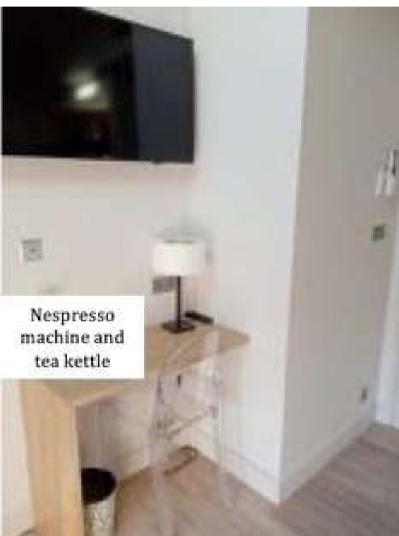

#### CLASSIC SUITE 101

Furnishings from Hermes Paris

Private staircase

Double or twin bed

Nespresso machine and tea Kettle in each room of the outbuildings

## CLASSIC SUITE 102

- Nespresso machine and tea kettle
- Double or twin bed
- Furnishings from Hermes Paris
- Wall mounted TV

### CLASSIC SUITE 103

Double or twin bed

Nespresso machine and tea kettle
Wall mounted TV

Furnishing from Hermes Paris