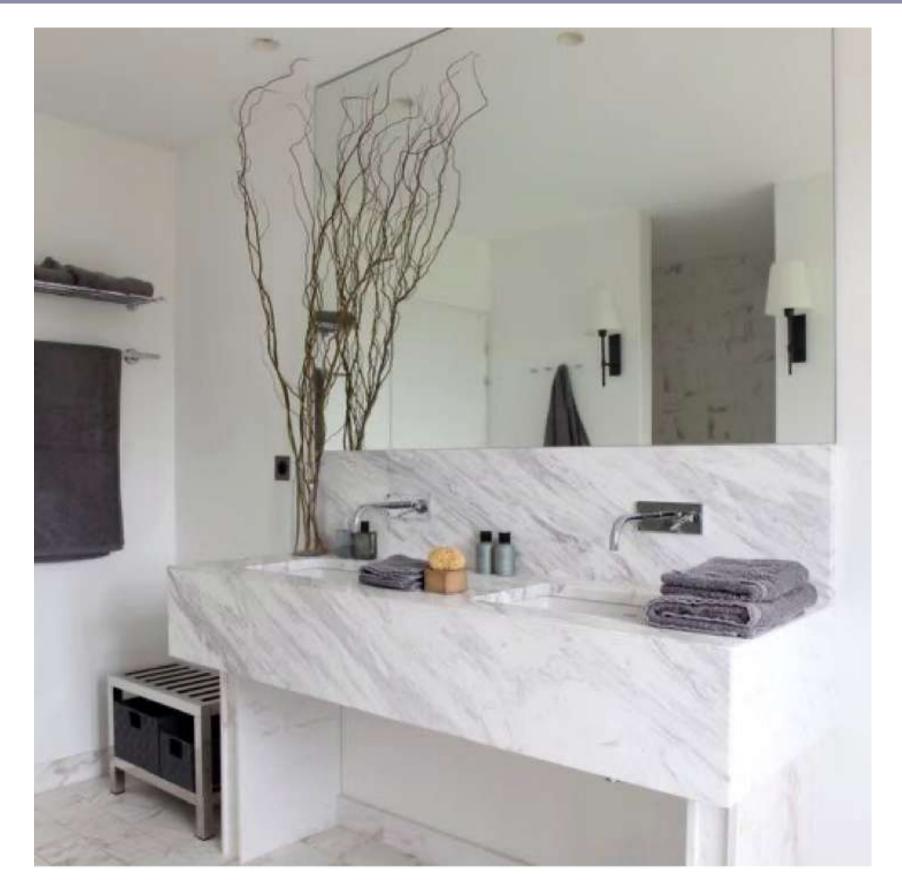

## PRINCESS HONEYMOON BATHROOM (14)

- Luxury bathroom with marbles and gold mosaic tiles
- All white with a touch of gold
- Bath-tube, walk-in shower, wc, double wash-basin