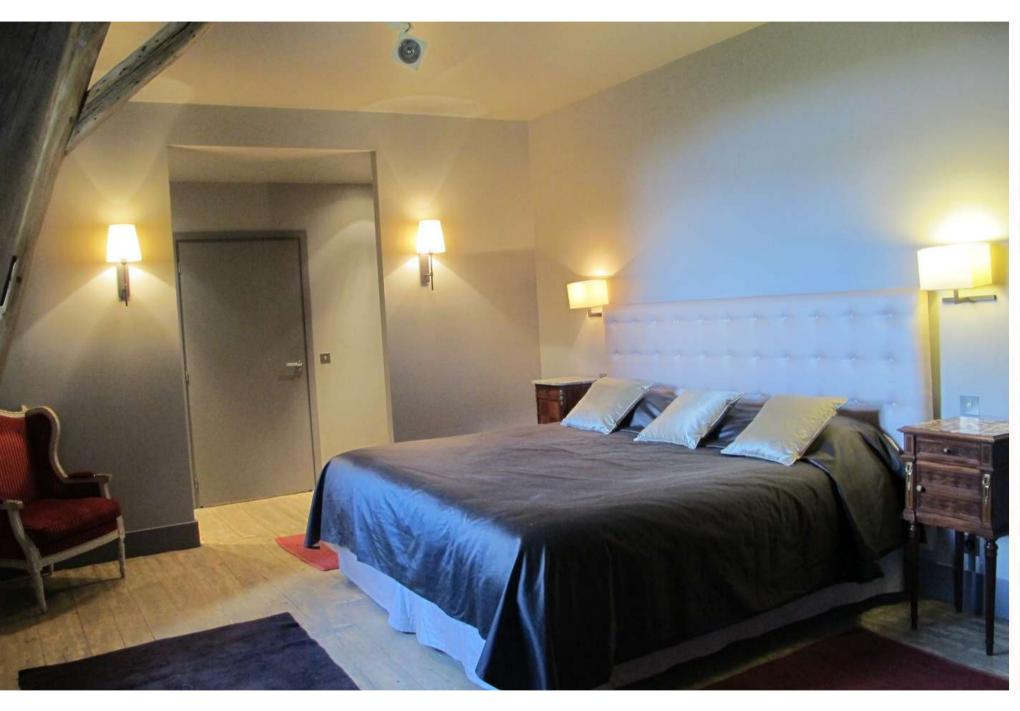

#### MASTER BEDROOM 11: Marie Antoinette

- Located on first floor (South wing)
- Balcony over the park
- Total size of the suite: 73 sqm
- Master bedroom (35 sqm)
- Private lobby with bespoke closets (8 sqm)
- All fabrics, paintings and wallpapers come from famous British designer brands Osborne
   & Little and Farrow&Ball

• King size bed (180x200cm)