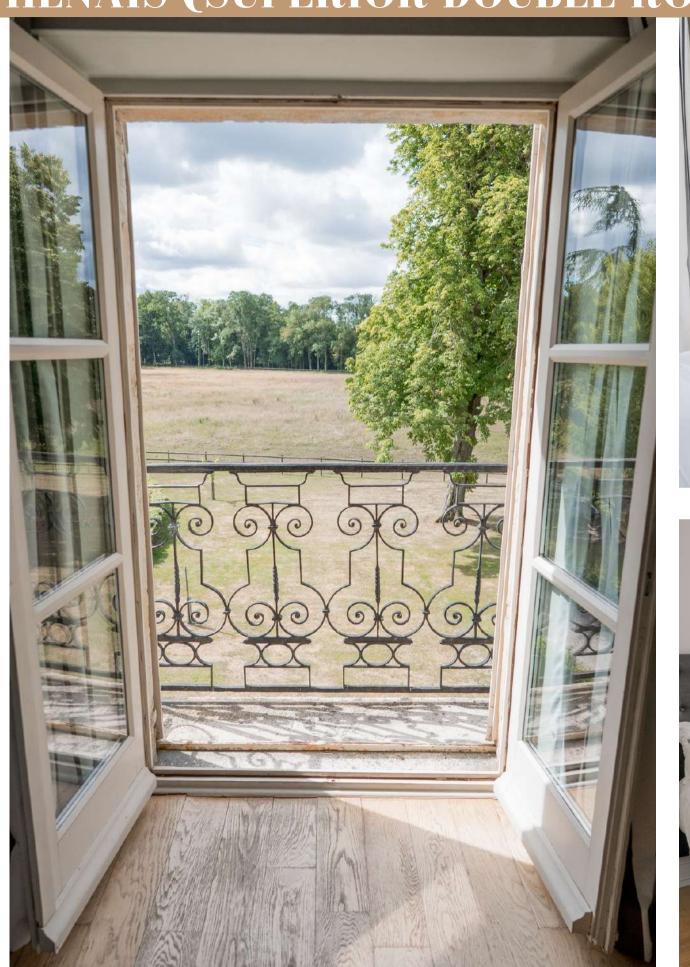

## DIANE BATHROOM (21)

ATHENAIS (SUPERIOR DOUBLE ROOM 22)

- Located on top floor (South wing)
   with a balcony overlooking the park
- King size bed (180\*200cm)
- Ensuite bathroom with shower, WC, wash-basin
- Total size of 26 sqm