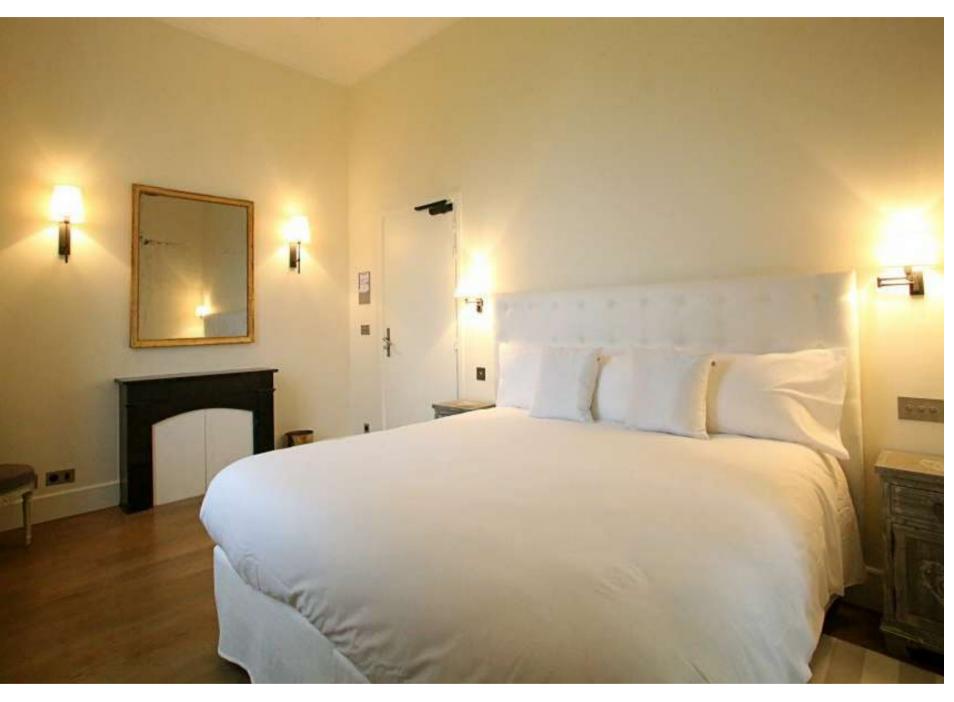

#### JOSEPHINE (SUITE 2)

ROOM #2 : JOSEPHINE

King size bed: 180\*200cm

#1: HORTENSE

Single or twin (another bed can be added to make it a twin room)

PRIVATE LOUNGE

- Color : off-white except the bathroom which is grey
- Located on ground floor, South wing
- Direct access to the gardens and easy access for disabled people (no stairs)
- Full contained apartment (70 sqm)

- Master bedroom with double bed
- Small attached bedroom with single bed (Hortense)
- Private lounge and small kitchenette with a sink
- Separate closets
- Family bathroom