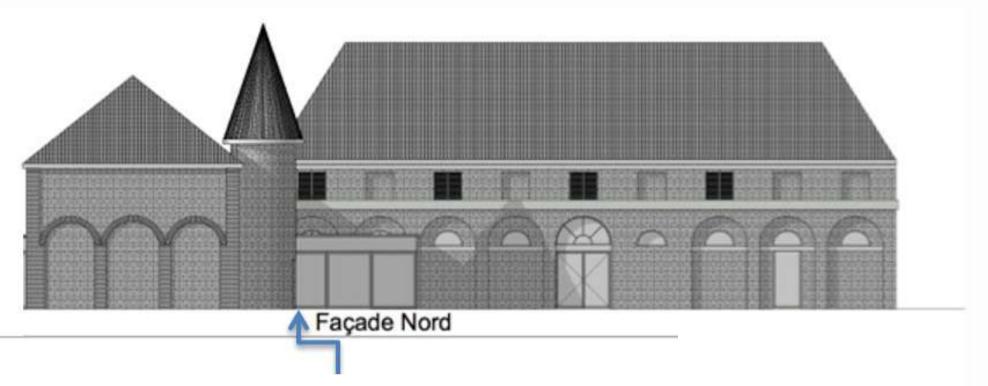

ogne (D473)
- Postal code :
   71270 Varennes sur le Doubs (can be listed under Charette Varennes for some GPS)

Orangery and its
terrace
(for cocktails
and wedding

access to French gardens

reception)

Pool terrace

Main

Château

Chapel

Playground for children, orchard,

and vegetable patch

Pool area

Gate in front of the Château (just for decor, cannot be open)



Area used for outdoor ceremony

Resident parking (closed if outdoor ceremony)



## DIMENSIONS OF THE MAIN BUILDING



# AERIAL VIEW FROM THE CHAPEL



# INTERIOR AND EXTERIOR OF THE CHAPEL









## AERIAL VIEW OF POOL TERRACE, CHILDREN PLAYGROUND AND GARDENS





# THE POOL AREA







# THE CHILDREN PLAYGROUND AREA











### GARDENS







### VIEW FROM THE MAIN ENTRANCE



## THE ORANGERY IS MADE OF 2 BUILDINGS



#### **Lobby from Vendor parking side**

#### **Small Orangery : technical area**

(caterer's kitchens, restrooms, cloakrooms)



**Big Orangery: reception hall** 

(the building topped with a clock as seen from main Château side)

#### ORANGERY FLOOR PLANS

**VUE EN PLAN: 1/100** 



## PROFESSIONAL KITCHENS IN THE ORANGERY



- Huge investments were made to create catering facilities which can serve 200+ guests at the same time
- High-end professional ovens,stoves, plancha, fryer andcooking utensils
- Cooling facilities: a special cooling room, several fridges and freezers with XL capacity
- Professional ice cube makers



## PROFESSIONAL KITCHENS IN THE ORANGERY



## DIMENSIONS OF THE ORANGERY TERRACE

- Length: 27m along the building and 21m from one bunch of trees to the other
- Wi