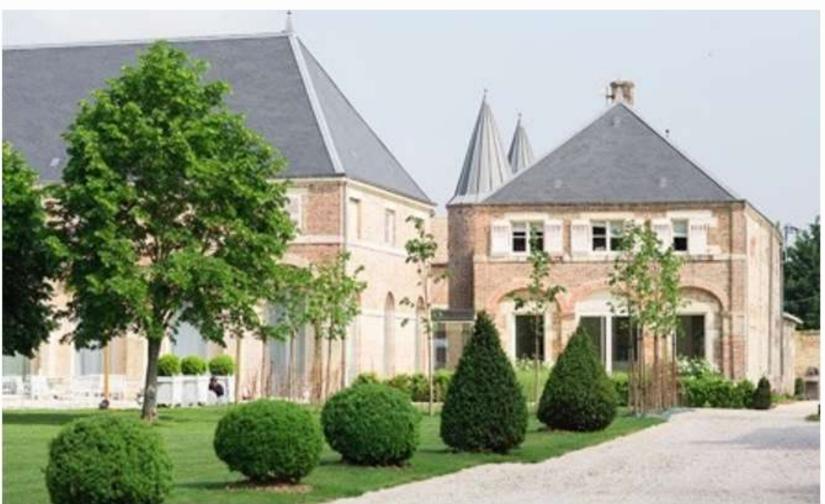

## THE ORANGERY IS MADE OF 2 BUILDINGS

#### **Small Orangery : technical area**

(caterer's kitchens, restrooms, cloakrooms)

**Big Orangery: reception hall** 

(the building topped with a clock as seen from main Château side)