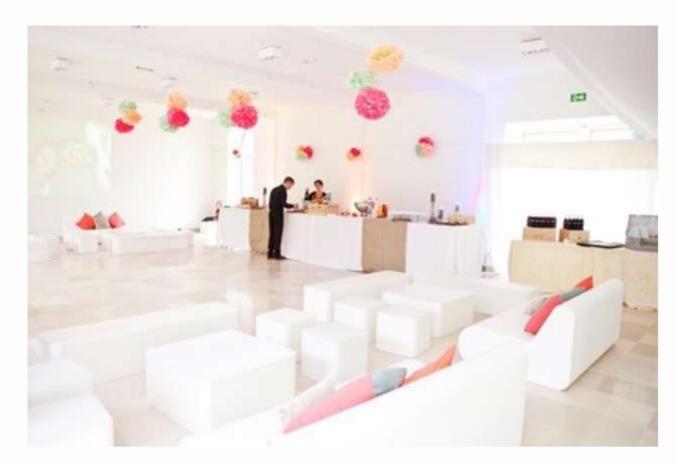

acilities which can serve 200+ guests at the same time
- High-end professional ovens,stoves, plancha, fryer andcooking utensils
- Cooling facilities: a special cooling room, several fridges and freezers with XL capacity
- Professional ice cube makers



## PROFESSIONAL KITCHENS IN THE ORANGERY



## DIMENSIONS OF THE ORANGERY TERRACE

- Length: 27m along the building and 21m from one bunch of trees to the other
- Width: 9m



### ORANGERY TERRACE







# ORANGERY TERRACE BY NIGHT

Please note that the lighting on the Orangery terrace is different for every event and is managed by external companies.

Your event coordinator will advise which lighting option is best suited to your event depending on your event design, budget and time of the year.





# A VERSATILE SPACE IN THE ORANGERY











### IDEAS FOR ORIGINAL PHOTO SHOOTS IN THE CHATEAU













### IDEAS FOR ORIGINAL PHOTO SHOOTS NEAR THE CHATEAU

• Vineyards and river accross the street, sunflower or lavender fields, beautiful historic villages









### CONTACT US

**E-mail** Info@chateaudevarennes.fr

Website www.chateaudevarennes.net

**Address** 2 rue de Bourgogne,

71270 Varennes sur le Doubs