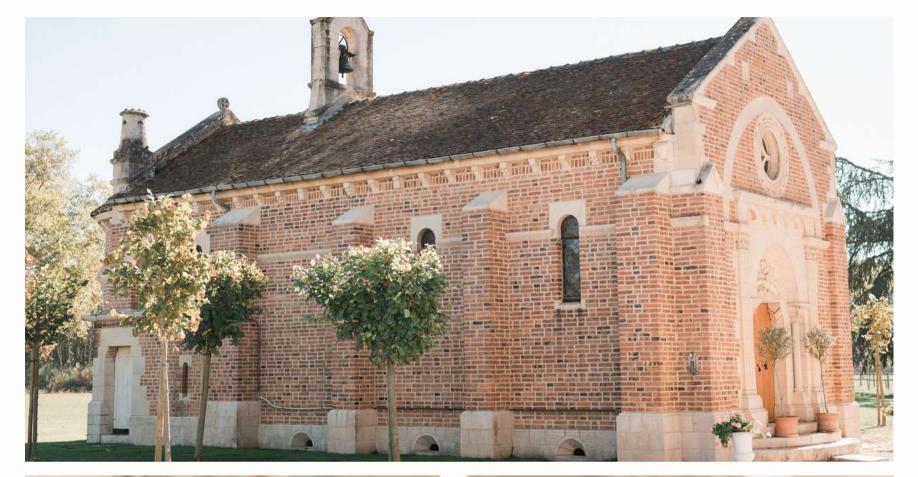

| p. 24    |

# AERIAL VIEW OF THE MAIN BUILDING, POOL AND ORANGERIE



#### OUTDOOR GARDENS

O NO NE E

Vendor parking (caterer, DJ)

- Vendor parking :2 Impasse du loup
- Visitor parking :2 grande rue de Bourgogne (D473)
- Postal code :
   71270 Varennes sur le Doubs (can be listed under Charette Varennes for some GPS)

Orangery and its
terrace
(for cocktails
and wedding

access to French gardens

reception)

Pool terrace

Main

Château

Chapel

Playground for children, orchard,

and vegetable patch

Pool area

Gate in front of the Château (just for decor, cannot be open)



Area used for outdoor ceremony

Resident parking (closed if outdoor ceremony)



## DIMENSIONS OF THE MAIN BUILDING



# AERIAL VIEW FROM THE CHAPEL



# INTERIOR AND EXTERIOR OF THE CHAPEL









## AERIAL VIEW OF POOL TERRACE, CHILDREN PLAYGROUND AND GARDENS





# THE POOL AREA







# THE CHILDREN PLAYGROUND AREA











### GARDENS







### VIEW FROM THE MAIN ENTRANCE



## THE ORANGERY IS MADE OF 2 BUILDINGS



#### **Lobby from Vendor parking side**

#### **Small Orangery : technical area**

(caterer's kitchens, restrooms, cloakrooms)



**Big Orangery: reception hall** 

(the building topped with a clock as seen from main Château side)

#### ORANGERY FLOOR PLANS

**VUE EN PLAN: 1/100** 



## PROFESSIONAL KITCHENS IN THE ORANGERY



- Huge investments were made to create catering facilities which can serve 200+ guests at the same time
- High-end professional ovens,stoves, plancha, fryer andcooking utensils
- Cooling facilities: a special cooling room, several fri