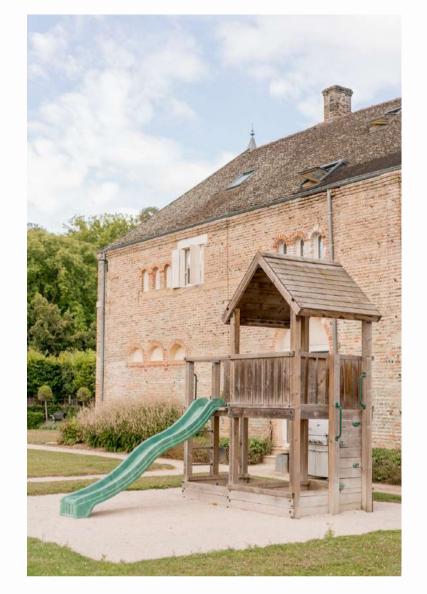

or parking (caterer, DJ)

- Vendor parking :2 Impasse du loup
- Visitor parking :2 grande rue de Bourgogne (D473)
- Postal code :
   71270 Varennes sur le Doubs (can be listed under Charette Varennes for some GPS)

Orangery and its
terrace
(for cocktails
and wedding

access to French gardens

reception)

Pool terrace

Main

Château

Chapel

Playground for children, orchard,

and vegetable patch

Pool area

Gate in front of the Château (just for decor, cannot be open)



Area used for outdoor ceremony

Resident parking (closed if outdoor ceremony)



## DIMENSIONS OF THE MAIN BUILDING



# AERIAL VIEW FROM THE CHAPEL



# INTERIOR AND EXTERIOR OF THE CHAPEL









## AERIAL VIEW OF POOL TERRACE, CHILDREN PLAYGROUND AND GARDENS





# THE POOL AREA







# THE CHILDREN PLAYGROUND AREA











### GARDENS







### VIEW FROM THE MAIN ENTRANCE



## THE ORANGERY IS MADE OF 2 BUILDINGS



#### **Lobby from Vendor parking side**

#### **Small Orangery : technical area**

(caterer's kitchens, restrooms, cloakrooms)



**Big Orangery: reception hall** 

(the building topped with a clock as seen from main Château side)

#### ORANGERY FLOOR PLANS

**VUE EN PLAN: 1/100** 



## PROFESSIONAL KITCHENS IN THE ORANGERY



- Huge investments were made to create catering facilities which can serve 200+ guests at the same time
- High-end professional ovens,stoves, plancha, fryer andcooking utensils
- Cooling facilities: a special cooling room, several fridges and freezers with XL capacity
- Professional ice cube makers



## PROFESSIONAL KITCHENS IN THE ORANGERY



## DIMENSIONS OF TH