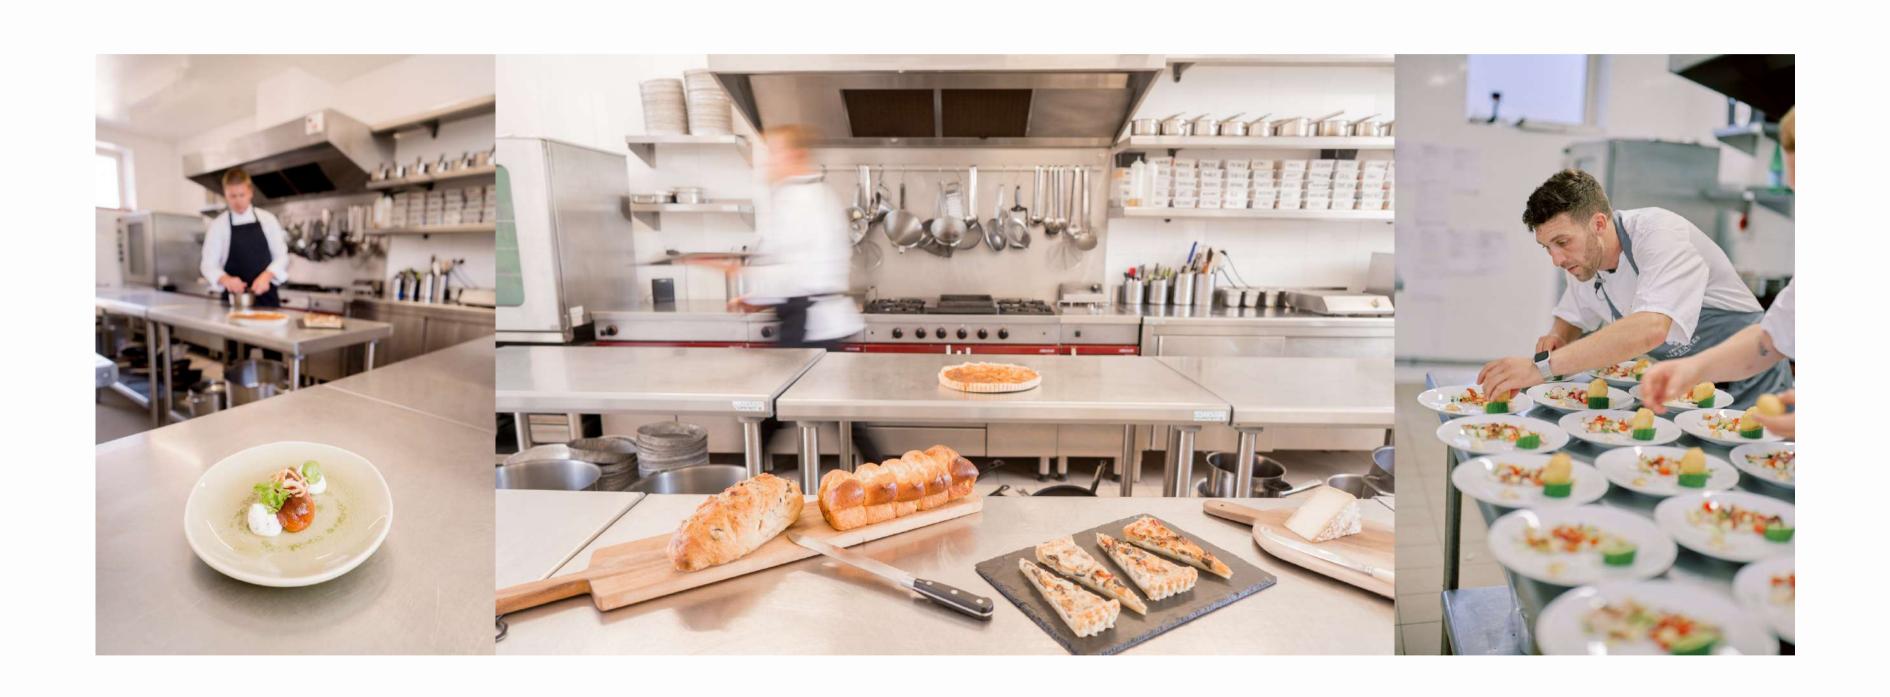

## PROFESSIONAL KITCHENS IN THE ORANGERY

- Huge investments were made to create catering facilities which can serve 200+ guests at the same time
- High-end professional ovens,stoves, plancha, fryer andcooking utensils
- Cooling facilities: a special cooling room, several fridges and freezers with XL capacity
- Professional ice cube makers

## PROFESSIONAL KITCHENS IN THE ORANGERY