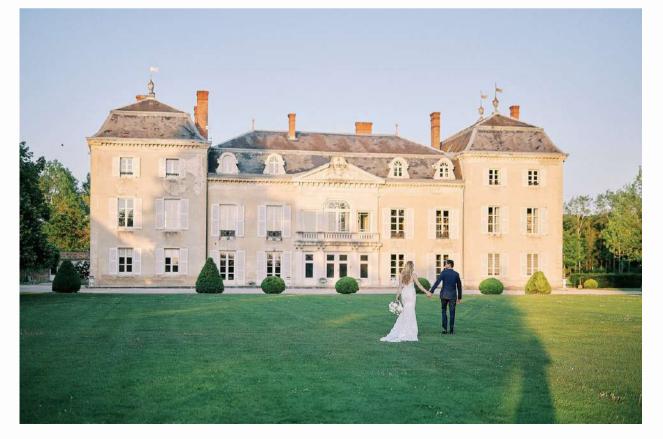

professional ovens,stoves, plancha, fryer andcooking utensils
- Cooling facilities: a special cooling room, several fridges and freezers with XL capacity
- Professional ice cube makers



## PROFESSIONAL KITCHENS IN THE ORANGERY



## DIMENSIONS OF THE ORANGERY TERRACE

- Length: 27m along the building and 21m from one bunch of trees to the other
- Width: 9m



### ORANGERY TERRACE







# ORANGERY TERRACE BY NIGHT

Please note that the lighting on the Orangery terrace is different for every event and is managed by external companies.

Your event coordinator will advise which lighting option is best suited to your event depending on your event design, budget and time of the year.





# A VERSATILE SPACE IN THE ORANGERY











### IDEAS FOR ORIGINAL PHOTO SHOOTS IN THE CHATEAU













### IDEAS FOR ORIGINAL PHOTO SHOOTS NEAR THE CHATEAU

• Vineyards and river accross the street, sunflower or lavender fields, beautiful historic villages









### CONTACT US

**E-mail** Info@chateaudevarennes.fr

Website www.chateaudevarennes.net

**Address** 2 rue de Bourgogne,

71270 Varennes sur le Doubs