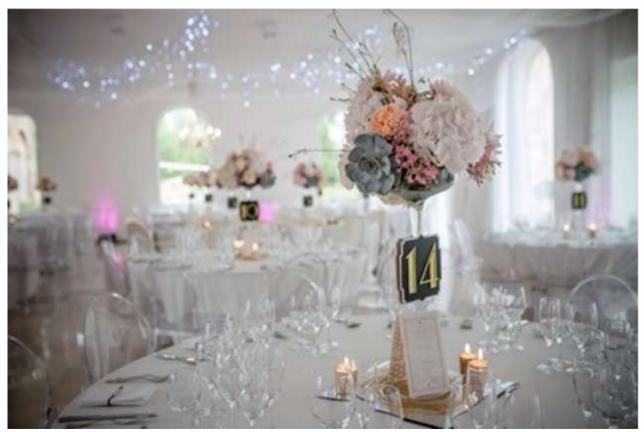

ies which can serve 200+ guests at the same time
- High-end professional ovens,stoves, plancha, fryer andcooking utensils
- Cooling facilities: a special cooling room, several fridges and freezers with XL capacity
- Professional ice cube makers



## PROFESSIONAL KITCHENS IN THE ORANGERY



## DIMENSIONS OF THE ORANGERY TERRACE

- Length: 27m along the building and 21m from one bunch of trees to the other
- Width: 9m



### ORANGERY TERRACE







# ORANGERY TERRACE BY NIGHT

Please note that the lighting on the Orangery terrace is different for every event and is managed by external companies.

Your event coordinator will advise which lighting option is best suited to your event depending on your event design, budget and time of the year.





# A VERSATILE SPACE IN THE ORANGERY











### IDEAS FOR ORIGINAL PHOTO SHOOTS IN THE CHATEAU













### IDEAS FOR ORIGINAL PHOTO SHOOTS NEAR THE CHATEAU

• Vineyards and river accross the street, sunflower or lavender fields, beautiful historic villages









### CONTACT US

**E-mail** Info@chateaudevarennes.fr

Website www.chateaudevarennes.net

**Address** 2 rue de Bourgogne,

71270 Varennes sur le Doubs