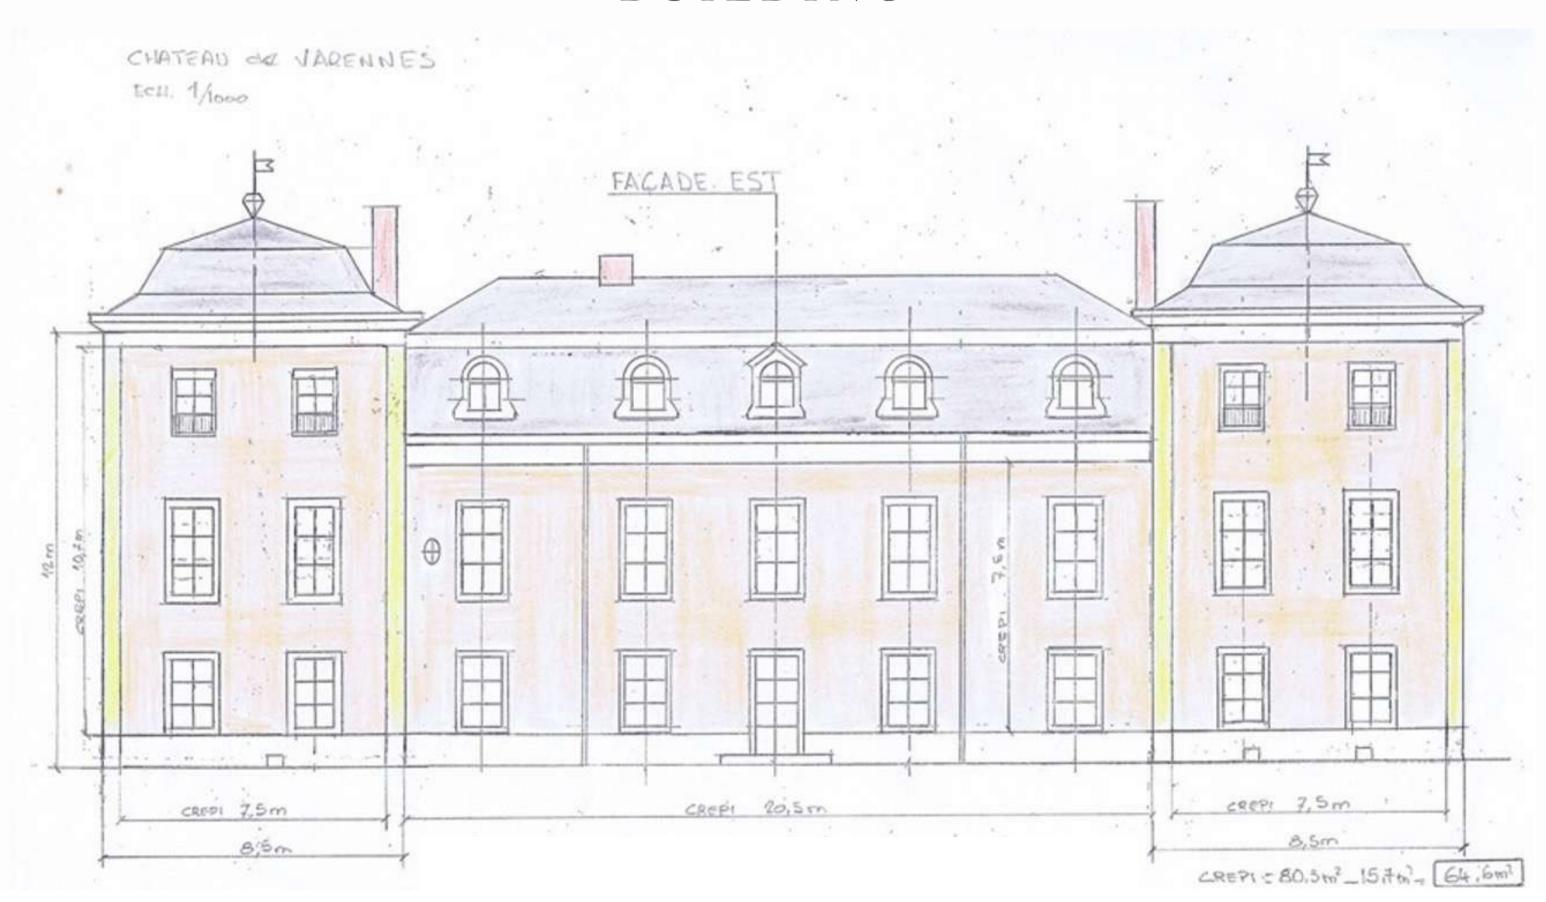

ce, child playground and gardens | p. 9-12 | 10 | Contacts                                         | p. 24    |

# AERIAL VIEW OF THE MAIN BUILDING, POOL AND ORANGERIE



#### OUTDOOR GARDENS

O NO NE E

Vendor parking (caterer, DJ)

- Vendor parking :2 Impasse du loup
- Visitor parking :2 grande rue de Bourgogne (D473)
- Postal code :
   71270 Varennes sur le Doubs (can be listed under Charette Varennes for some GPS)

Orangery and its
terrace
(for cocktails
and wedding

access to French gardens

reception)

Pool terrace

Main

Château

Chapel

Playground for children, orchard,

and vegetable patch

Pool area

Gate in front of the Château (just for decor, cannot be open)



Area used for outdoor ceremony

Resident parking (closed if outdoor ceremony)



## DIMENSIONS OF THE MAIN BUILDING



# AERIAL VIEW FROM THE CHAPEL



# INTERIOR AND EXTERIOR OF THE CHAPEL









## AERIAL VIEW OF POOL TERRACE, CHILDREN PLAYGROUND AND GARDENS





# THE POOL AREA







# THE CHILDREN PLAYGROUND AREA











### GARDENS







### VIEW FROM THE MAIN ENTRANCE



## THE ORANGERY IS MADE OF 2 BUILDINGS



#### **Lobby from Vendor parking side**

#### **Small Orangery : technical area**

(caterer's kitchens, restrooms, cloakrooms)



**Big Orangery: reception hall** 

(the building topped with a clock as seen from main Château side)

#### ORANGERY FLOOR PLANS

**VUE EN PLAN: 1/100** 



## PROFESSIONAL KITCHENS IN THE ORANGERY



- Huge investments were made to create catering facilities which can serve 200+ guests at the same time
- High-end professional ovens,stoves, plancha, fryer a