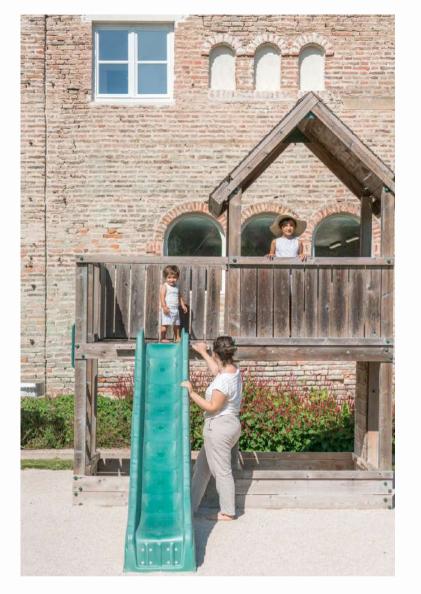

arking (caterer, DJ)

- Vendor parking :2 Impasse du loup
- Visitor parking :2 grande rue de Bourgogne (D473)
- Postal code :
   71270 Varennes sur le Doubs (can be listed under Charette Varennes for some GPS)

Orangery and its
terrace
(for cocktails
and wedding

access to French gardens

reception)

Pool terrace

Main

Château

Chapel

Playground for children, orchard,

and vegetable patch

Pool area

Gate in front of the Château (just for decor, cannot be open)



Area used for outdoor ceremony

Resident parking (closed if outdoor ceremony)



## DIMENSIONS OF THE MAIN BUILDING



# AERIAL VIEW FROM THE CHAPEL



# INTERIOR AND EXTERIOR OF THE CHAPEL









## AERIAL VIEW OF POOL TERRACE, CHILDREN PLAYGROUND AND GARDENS





# THE POOL AREA







# THE CHILDREN PLAYGROUND AREA











### GARDENS







### VIEW FROM THE MAIN ENTRANCE



## THE ORANGERY IS MADE OF 2 BUILDINGS



#### **Lobby from Vendor parking side**

#### **Small Orangery : technical area**

(caterer's kitchens, restrooms, cloakrooms)



**Big Orangery: reception hall** 

(the building topped with a clock as seen from main Château side)

#### ORANGERY FLOOR PLANS

**VUE EN PLAN: 1/100** 



## PROFESSIONAL KITCHENS IN THE ORANGERY



- Huge investments were made to create catering facilities which can serve 200+ guests at the same time
- High-end professional ovens,stoves, plancha, fryer andcooking utensils
- Cooling facilities: a special cooling room, several fridges and freezers with XL capacity
- Professional ice cube makers



## PROFESSIONAL KITCHENS IN THE ORANGERY



## DIMENSIONS OF THE OR