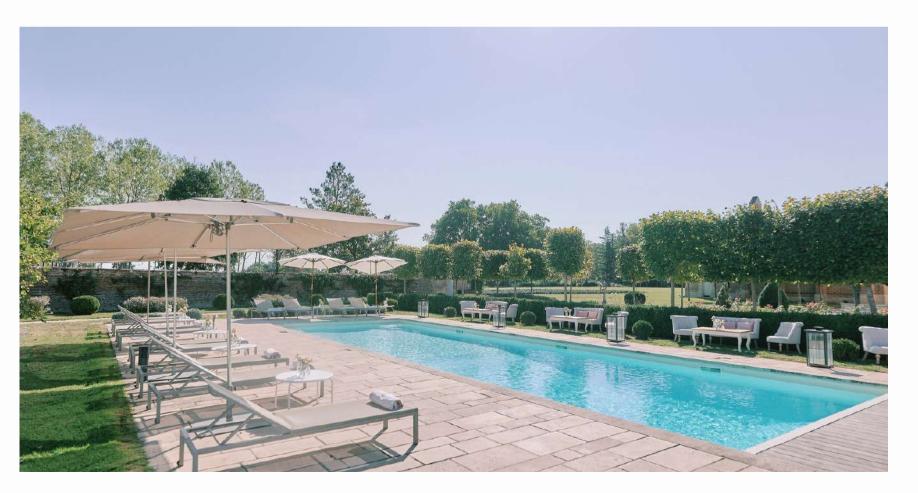

## DIMENSIONS OF THE ORANGERY TERRACE

- Length: 27m along the building and 21m from one bunch of trees to the other
- Width: 9m

### ORANGERY TERRACE