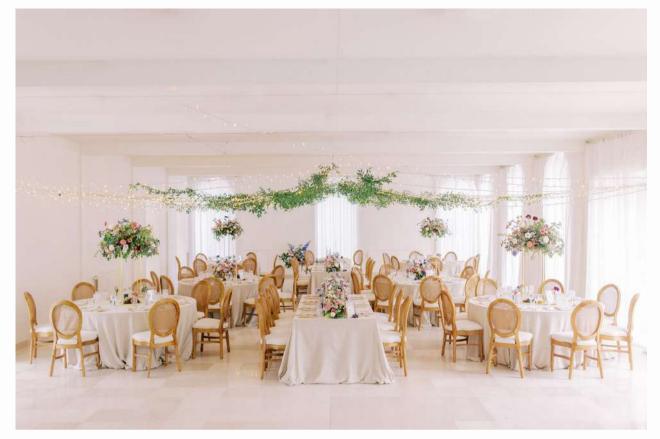

ilities which can serve 200+ guests at the same time
- High-end professional ovens,stoves, plancha, fryer andcooking utensils
- Cooling facilities: a special cooling room, several fridges and freezers with XL capacity
- Professional ice cube makers



## PROFESSIONAL KITCHENS IN THE ORANGERY



## DIMENSIONS OF THE ORANGERY TERRACE

- Length: 27m along the building and 21m from one bunch of trees to the other
- Width: 9m



### ORANGERY TERRACE







# ORANGERY TERRACE BY NIGHT

Please note that the lighting on the Orangery terrace is different for every event and is managed by external companies.

Your event coordinator will advise which lighting option is best suited to your event depending on your event design, budget and time of the year.





# A VERSATILE SPACE IN THE ORANGERY











### IDEAS FOR ORIGINAL PHOTO SHOOTS IN THE CHATEAU













### IDEAS FOR ORIGINAL PHOTO SHOOTS NEAR THE CHATEAU

• Vineyards and river accross the street, sunflower or lavender fields, beautiful historic villages









### CONTACT US

**E-mail** Info@chateaudevarennes.fr

Website www.chateaudevarennes.net

**Address** 2 rue de Bourgogne,

71270 Varennes sur le Doubs