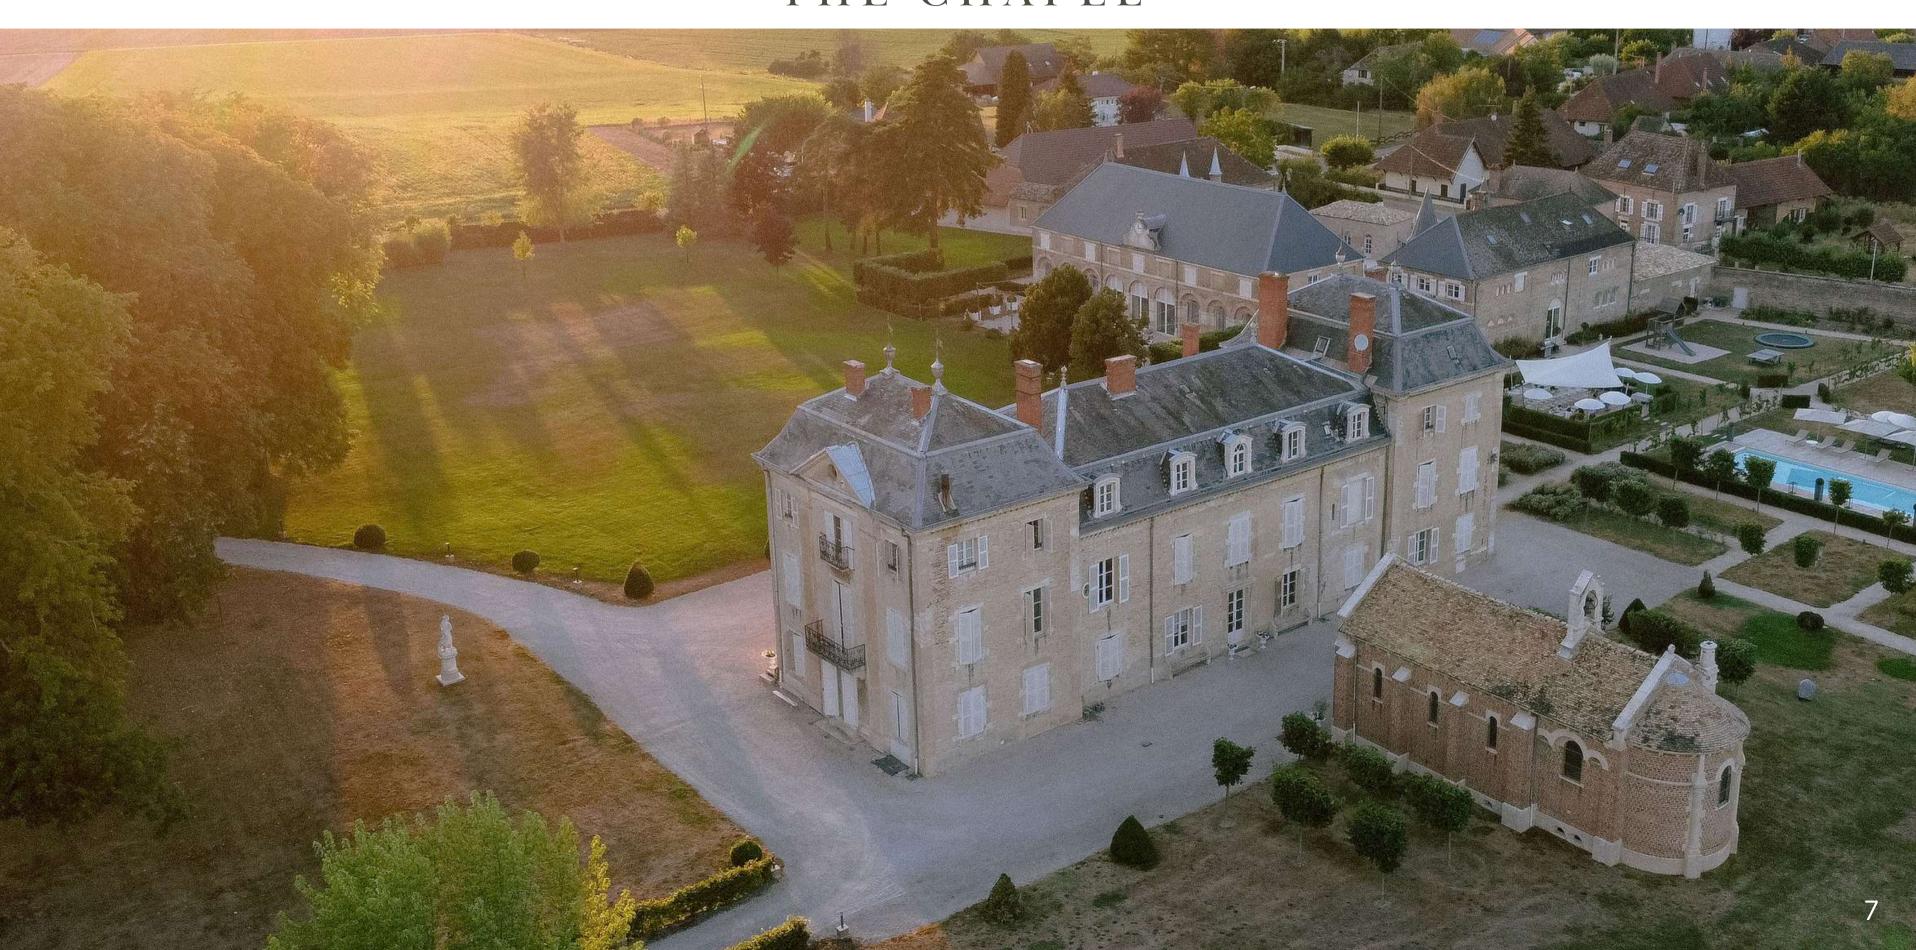

| p. 9-12 | 10 | Contacts                                         | p. 24    |

# AERIAL VIEW OF THE MAIN BUILDING, POOL AND ORANGERIE



#### OUTDOOR GARDENS

O NO NE E

Vendor parking (caterer, DJ)

- Vendor parking :2 Impasse du loup
- Visitor parking :2 grande rue de Bourgogne (D473)
- Postal code :
   71270 Varennes sur le Doubs (can be listed under Charette Varennes for some GPS)

Orangery and its
terrace
(for cocktails
and wedding

access to French gardens

reception)

Pool terrace

Main

Château

Chapel

Playground for children, orchard,

and vegetable patch

Pool area

Gate in front of the Château (just for decor, cannot be open)



Area used for outdoor ceremony

Resident parking (closed if outdoor ceremony)



## DIMENSIONS OF THE MAIN BUILDING



# AERIAL VIEW FROM THE CHAPEL



# INTERIOR AND EXTERIOR OF THE CHAPEL









## AERIAL VIEW OF POOL TERRACE, CHILDREN PLAYGROUND AND GARDENS





# THE POOL AREA







# THE CHILDREN PLAYGROUND AREA











### GARDENS







### VIEW FROM THE MAIN ENTRANCE



## THE ORANGERY IS MADE OF 2 BUILDINGS



#### **Lobby from Vendor parking side**

#### **Small Orangery : technical area**

(caterer's kitchens, restrooms, cloakrooms)



**Big Orangery: reception hall** 

(the building topped with a clock as seen from main Château side)

#### ORANGERY FLOOR PLANS

**VUE EN PLAN: 1/100** 



## PROFESSIONAL KITCHENS IN THE ORANGERY



- Huge investments were made to create catering facilities which can serve 200+ guests at the same time
- High-end professional ovens,stoves, plancha, fryer andcooking utensils
- Cooling faci