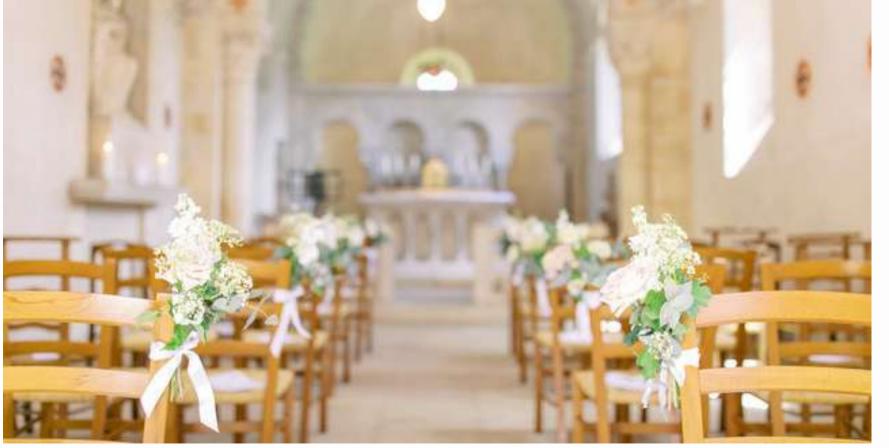

| p. 24    |

# AERIAL VIEW OF THE MAIN BUILDING, POOL AND ORANGERIE



#### OUTDOOR GARDENS

O NO NE E

Vendor parking (caterer, DJ)

- Vendor parking :2 Impasse du loup
- Visitor parking :2 grande rue de Bourgogne (D473)
- Postal code :
   71270 Varennes sur le Doubs (can be listed under Charette Varennes for some GPS)

Orangery and its
terrace
(for cocktails
and wedding

access to French gardens

reception)

Pool terrace

Main

Château

Chapel

Playground for children, orchard,

and vegetable patch

Pool area

Gate in front of the Château (just for decor, cannot be open)



Area used for outdoor ceremony

Resident parking (closed if outdoor ceremony)



## DIMENSIONS OF THE MAIN BUILDING



# AERIAL VIEW FROM THE CHAPEL



# INTERIOR AND EXTERIOR OF THE CHAPEL









## AERIAL VIEW OF POOL TERRACE, CHILDREN PLAYGROUND AND GARDENS





# THE POOL AREA







# THE CHILDREN PLAYGROUND AREA











### GARDENS







### VIEW FROM THE MAIN ENTRANCE



## THE ORANGERY IS MADE OF 2 BUILDINGS



#### **Lobby from Vendor parking side**

#### **Small Orangery : technical area**

(caterer's kitchens, restrooms, cloakrooms)



**Big Orangery: reception hall** 

(the building topped with a clock as seen from main Château side)

#### ORANGERY FLOOR PLANS

**VUE EN PLAN: 1/100** 



## PROFESSIONAL KITCHENS IN THE ORANGERY



- Huge investments were made to create catering facilities which can serve 200+ guests at the same time
- High-end professional ovens,stoves, plancha, fryer andcooking utensils
- Cooling facilities: a special cooling room, several fridg