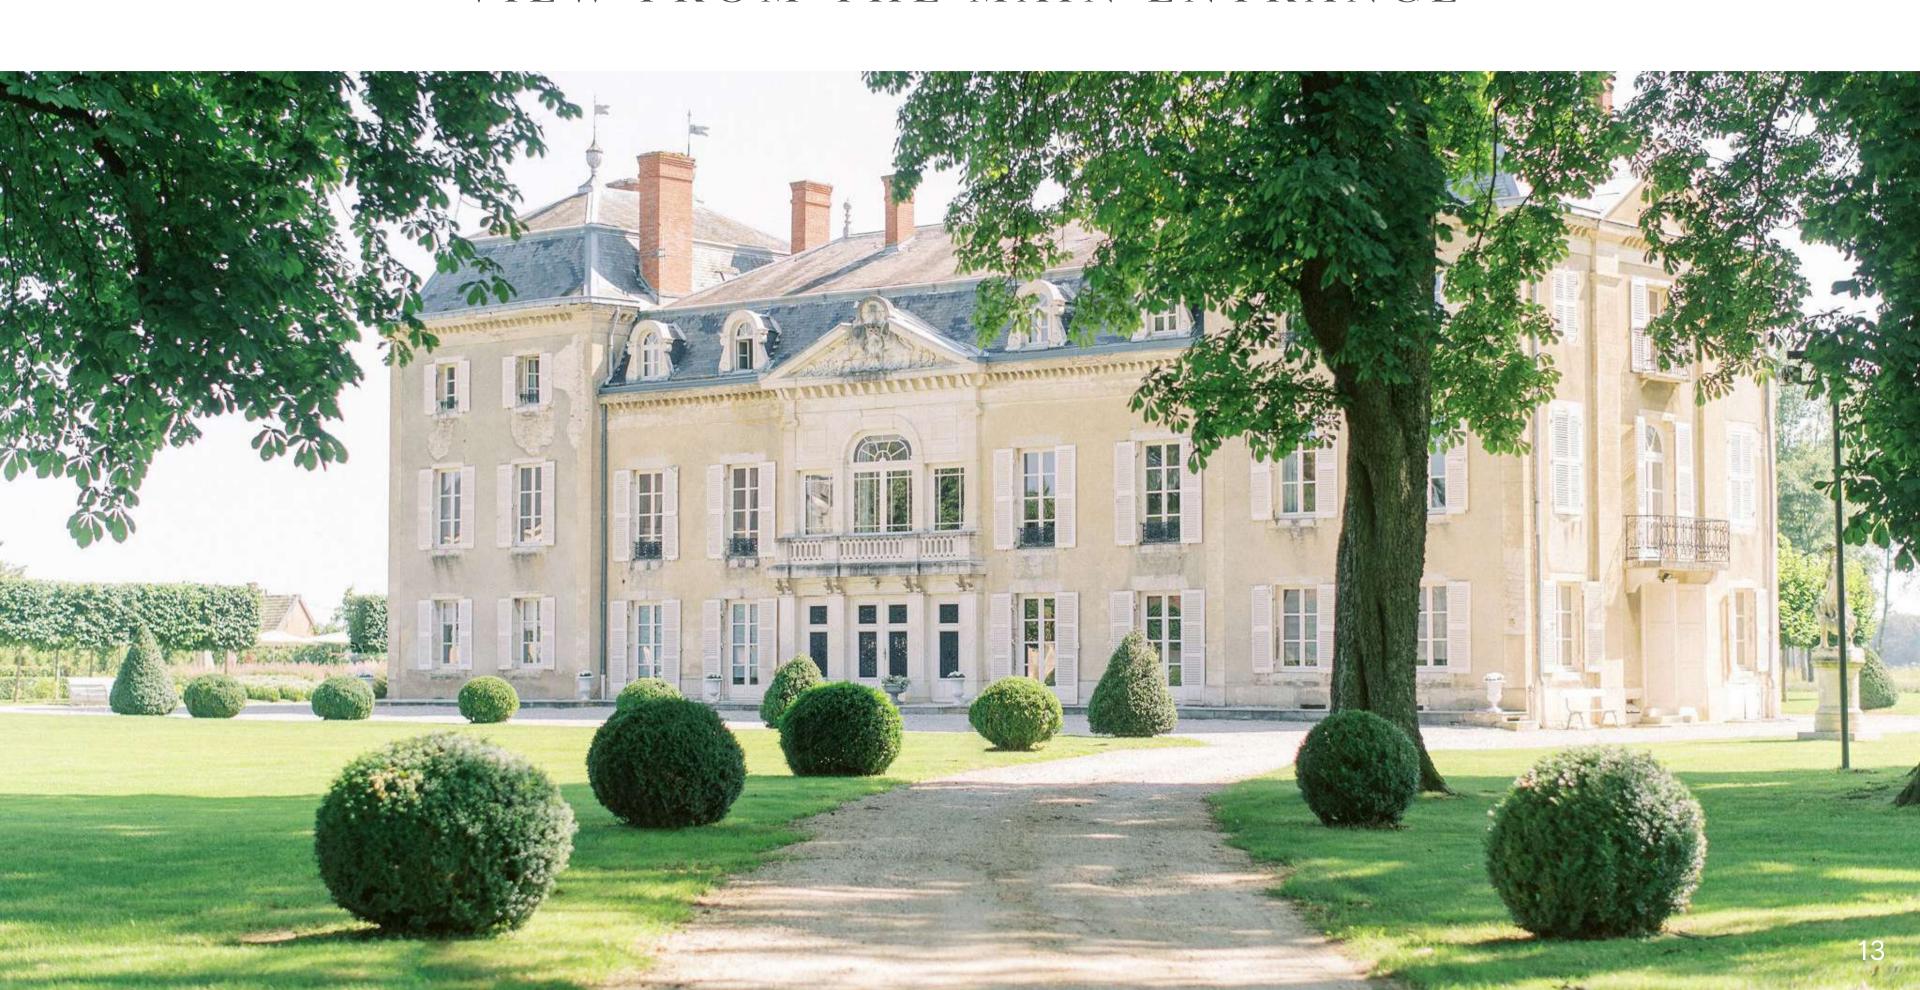

p
- Visitor parking :2 grande rue de Bourgogne (D473)
- Postal code :
   71270 Varennes sur le Doubs (can be listed under Charette Varennes for some GPS)

Orangery and its
terrace
(for cocktails
and wedding

access to French gardens

reception)

Pool terrace

Main

Château

Chapel

Playground for children, orchard,

and vegetable patch

Pool area

Gate in front of the Château (just for decor, cannot be open)



Area used for outdoor ceremony

Resident parking (closed if outdoor ceremony)



## DIMENSIONS OF THE MAIN BUILDING



# AERIAL VIEW FROM THE CHAPEL



# INTERIOR AND EXTERIOR OF THE CHAPEL









## AERIAL VIEW OF POOL TERRACE, CHILDREN PLAYGROUND AND GARDENS





# THE POOL AREA







# THE CHILDREN PLAYGROUND AREA











### GARDENS







### VIEW FROM THE MAIN ENTRANCE



## THE ORANGERY IS MADE OF 2 BUILDINGS



#### **Lobby from Vendor parking side**

#### **Small Orangery : technical area**

(caterer's kitchens, restrooms, cloakrooms)



**Big Orangery: reception hall** 

(the building topped with a clock as seen from main Château side)

#### ORANGERY FLOOR PLANS

**VUE EN PLAN: 1/100** 



## PROFESSIONAL KITCHENS IN THE ORANGERY



- Huge investments were made to create catering facilities which can serve 200+ guests at the same time
- High-end professional ovens,stoves, plancha, fryer andcooking utensils
- Cooling facilities: a special cooling room, several fridges and freezers with XL capacity
- Professional ice cube makers



## PROFESSIONAL KITCHENS IN THE ORANGERY



## DIMENSIONS OF THE ORANGERY TERRACE

- Length: 27m along the building and 21m