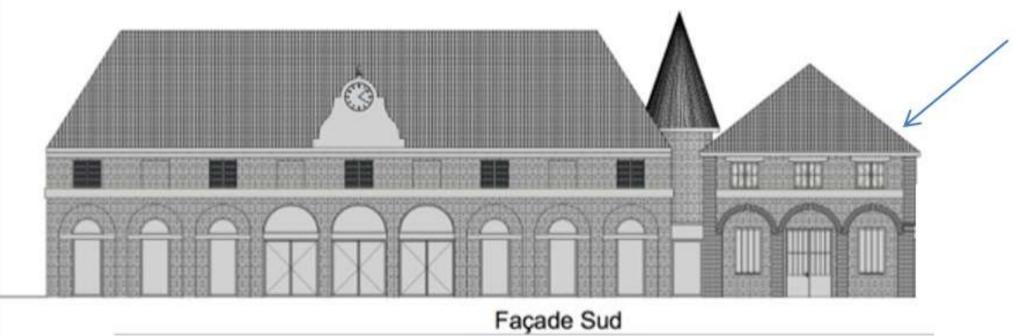

terrace
(for cocktails
and wedding

access to French gardens

reception)

Pool terrace

Main

Château

Chapel

Playground for children, orchard,

and vegetable patch

Pool area

Gate in front of the Château (just for decor, cannot be open)



Area used for outdoor ceremony

Resident parking (closed if outdoor ceremony)



## DIMENSIONS OF THE MAIN BUILDING



# AERIAL VIEW FROM THE CHAPEL



# INTERIOR AND EXTERIOR OF THE CHAPEL









## AERIAL VIEW OF POOL TERRACE, CHILDREN PLAYGROUND AND GARDENS





# THE POOL AREA







# THE CHILDREN PLAYGROUND AREA











### GARDENS







### VIEW FROM THE MAIN ENTRANCE



## THE ORANGERY IS MADE OF 2 BUILDINGS



#### **Lobby from Vendor parking side**

#### **Small Orangery : technical area**

(caterer's kitchens, restrooms, cloakrooms)



**Big Orangery: reception hall** 

(the building topped with a clock as seen from main Château side)

#### ORANGERY FLOOR PLANS

**VUE EN PLAN: 1/100** 



## PROFESSIONAL KITCHENS IN THE ORANGERY



- Huge investments were made to create catering facilities which can serve 200+ guests at the same time
- High-end professional ovens,stoves, plancha, fryer andcooking utensils
- Cooling facilities: a special cooling room, several fridges and freezers with XL capacity
- Professional ice cube makers



## PROFESSIONAL KITCHENS IN THE ORANGERY



## DIMENSIONS OF THE ORANGERY TERRACE

- Length: 27m along the building and 21m from one bunch of trees to the other
- Width: 9m



### ORANGERY TERRACE







# ORANGERY TERRACE BY NIGHT

Please note that the lighting on the Orangery terrace is diffe