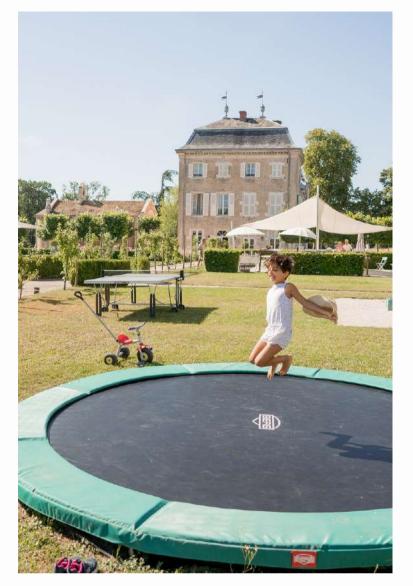

parking (caterer, DJ)

- Vendor parking :2 Impasse du loup
- Visitor parking :2 grande rue de Bourgogne (D473)
- Postal code :
   71270 Varennes sur le Doubs (can be listed under Charette Varennes for some GPS)

Orangery and its
terrace
(for cocktails
and wedding

access to French gardens

reception)

Pool terrace

Main

Château

Chapel

Playground for children, orchard,

and vegetable patch

Pool area

Gate in front of the Château (just for decor, cannot be open)



Area used for outdoor ceremony

Resident parking (closed if outdoor ceremony)



## DIMENSIONS OF THE MAIN BUILDING



# AERIAL VIEW FROM THE CHAPEL



# INTERIOR AND EXTERIOR OF THE CHAPEL









## AERIAL VIEW OF POOL TERRACE, CHILDREN PLAYGROUND AND GARDENS





# THE POOL AREA







# THE CHILDREN PLAYGROUND AREA











### GARDENS







### VIEW FROM THE MAIN ENTRANCE



## THE ORANGERY IS MADE OF 2 BUILDINGS



#### **Lobby from Vendor parking side**

#### **Small Orangery : technical area**

(caterer's kitchens, restrooms, cloakrooms)



**Big Orangery: reception hall** 

(the building topped with a clock as seen from main Château side)

#### ORANGERY FLOOR PLANS

**VUE EN PLAN: 1/100** 



## PROFESSIONAL KITCHENS IN THE ORANGERY



- Huge investments were made to create catering facilities which can serve 200+ guests at the same time
- High-end professional ovens,stoves, plancha, fryer andcooking utensils
- Cooling facilities: a special cooling room, several fridges and freezers with XL capacity
- Professional ice cube makers



## PROFESSIONAL KITCHENS IN THE ORANGERY



## DIMENSIONS OF THE