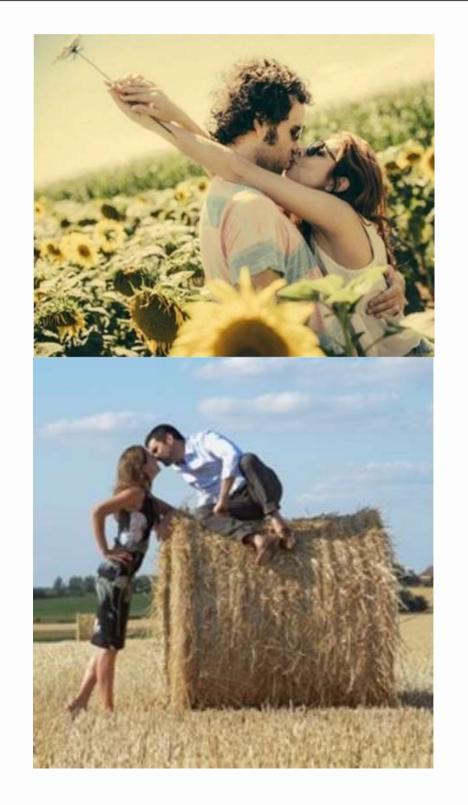

### IDEAS FOR ORIGINAL PHOTO SHOOTS NEAR THE CHATEAU

• Vineyards and river accross the street, sunflower or lavender fields, beautiful historic villages