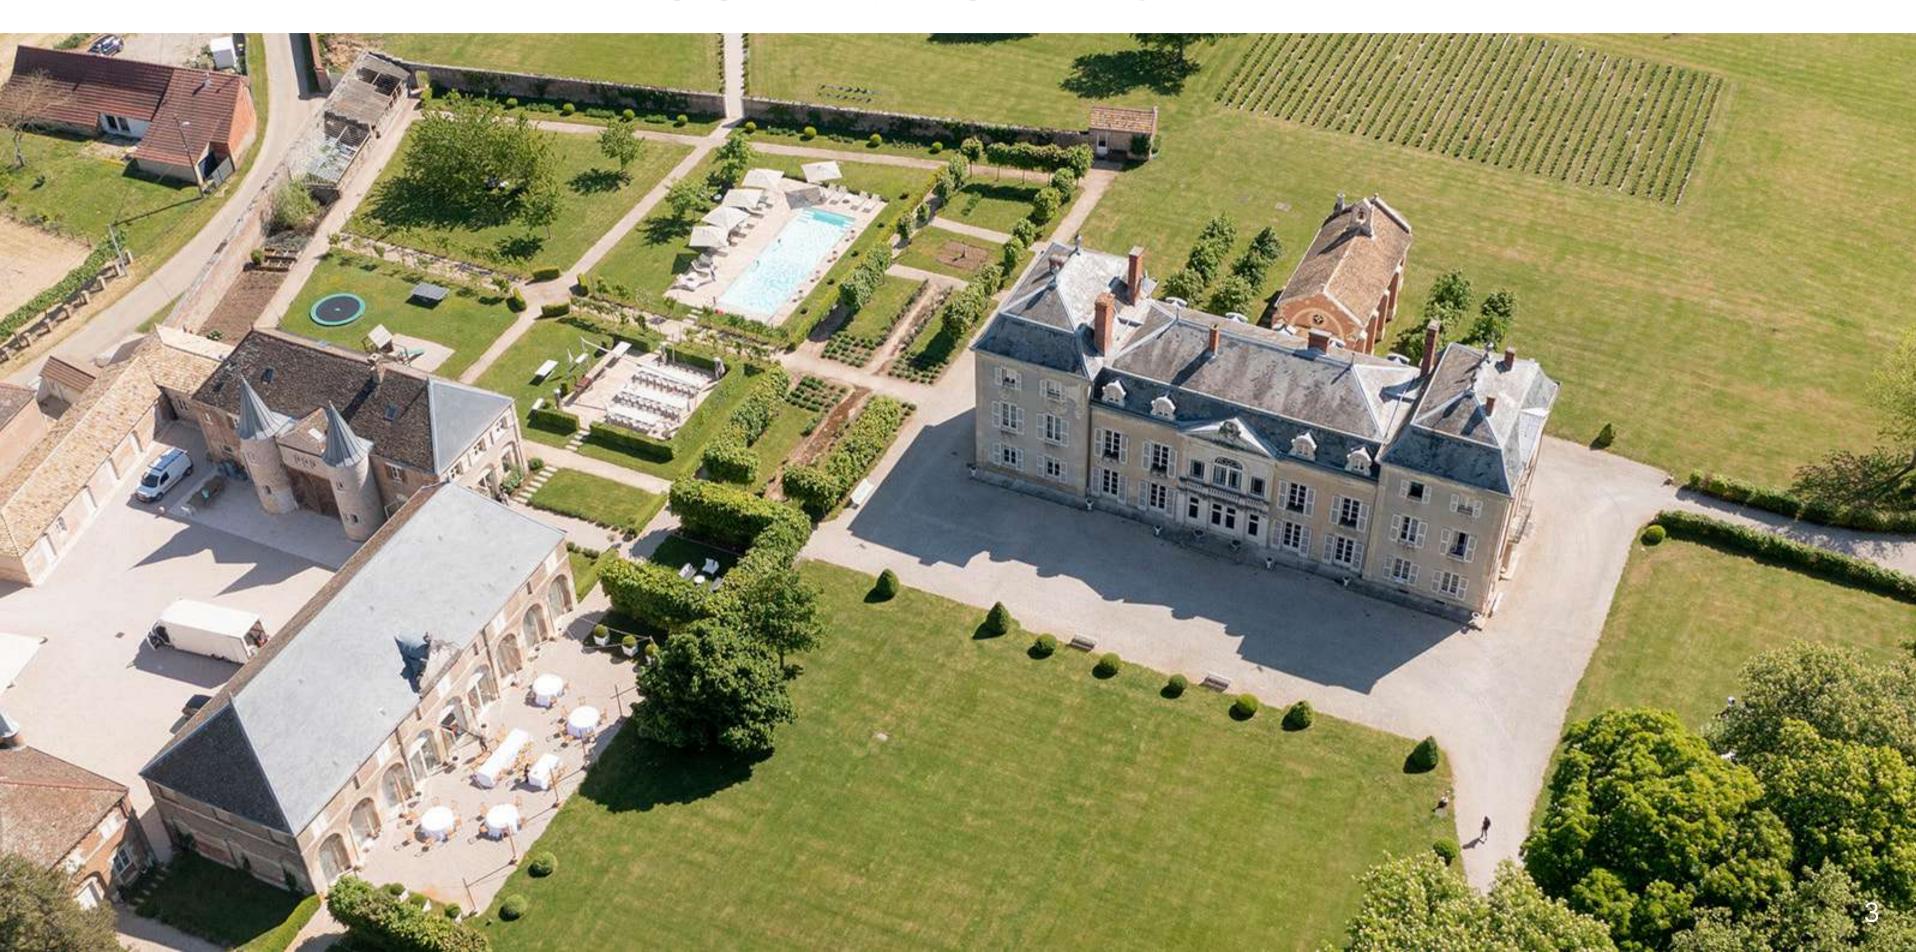

| p. 13    |
|----|-----------------------------------------------------------|---------|----|--------------------------------------------------|----------|
| 02 | Outdoor gardens                                           | p. 4-5  | 07 | Plans and structure of the orangery              | p. 14-21 |
| 03 | Dimensions of the main building                           | p. 6    |    | Ideas for original photo shoots in the chateau   | p. 22    |
| 04 | Aerial view from the chapel                               | p. 7-8  | 09 | Ideas for original photo shoots near the chateau | p. 23    |
| 05 | Aerial view of pool terrace, child playground and gardens | p. 9-12 | 10 | Contacts                                         | p. 24    |

# AERIAL VIEW OF THE MAIN BUILDING, POOL AND ORANGERIE



#### OUTDOOR GARDENS

O NO NE E

Vendor parking (caterer, DJ)

- Vendor parking :2 Impasse du loup
- Visitor parking :2 grande rue de Bourgogne (D473)
- Postal code :
   71270 Varennes sur le Doubs (can be listed under Charette Varennes for some GPS)

Orangery and its
terrace
(for cocktails
and wedding

access to French gardens

reception)

Pool terrace

Main

Château

Chapel

Playground for children, orchard,

and vegetable patch

Pool area

Gate in front of the Château (just for decor, cannot be open)



Area used for outdoor ceremony

Resident parking (closed if outdoor ceremony)



## DIMENSIONS OF THE MAIN BUILDING



# AERIAL VIEW FROM THE CHAPEL



# INTERIOR AND EXTERIOR OF THE CHAPEL









## AERIAL VIEW OF POOL TERRACE, CHILDREN PLAYGROUND AND GARDENS





# THE POOL AREA