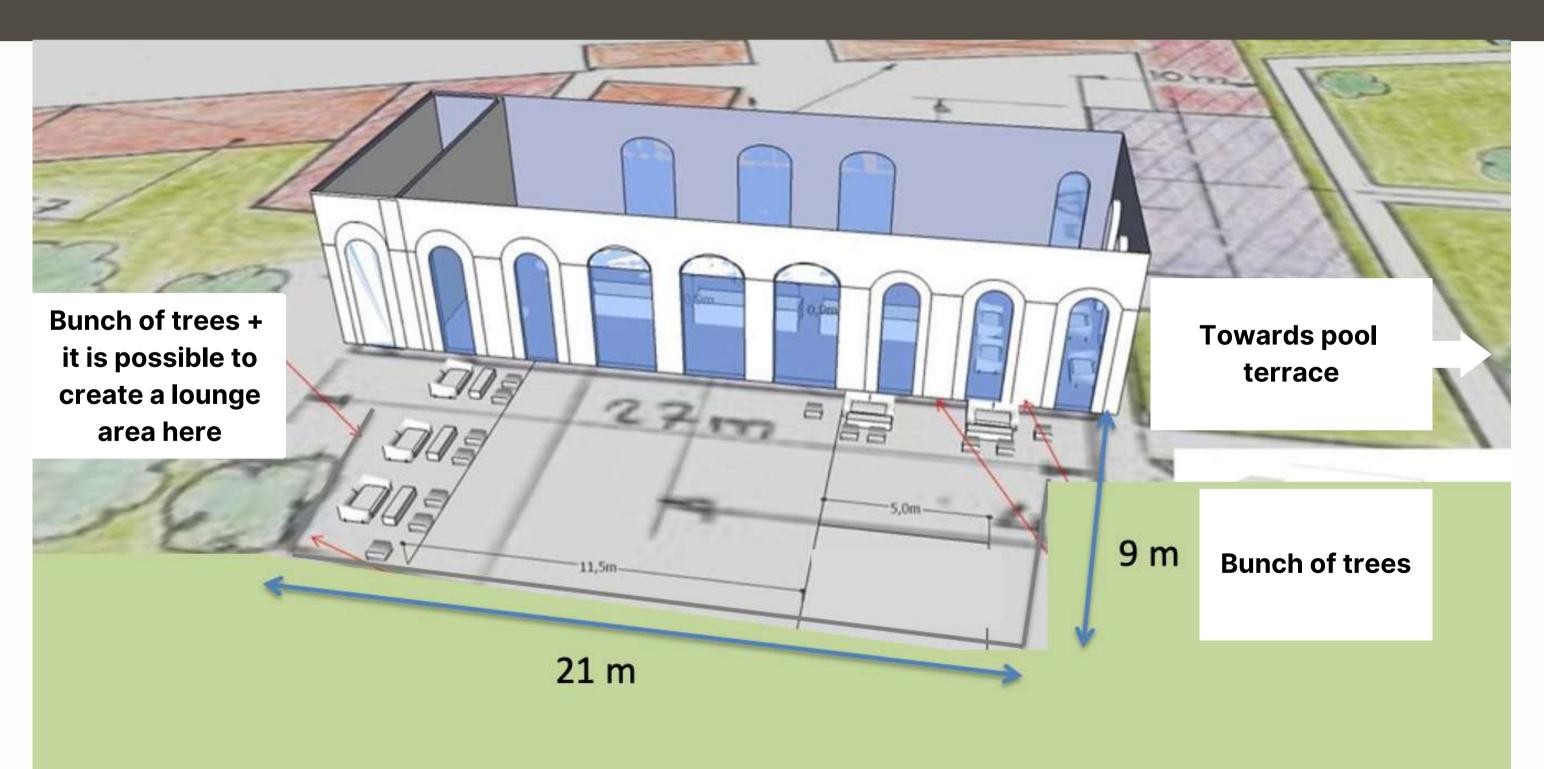

## DIMENSIONS OF THE ORANGERY TERRACE

- Length: 27m along the building and 21m from one bunch of trees to the other
- Width: 9m

### ORANGERY TERRACE