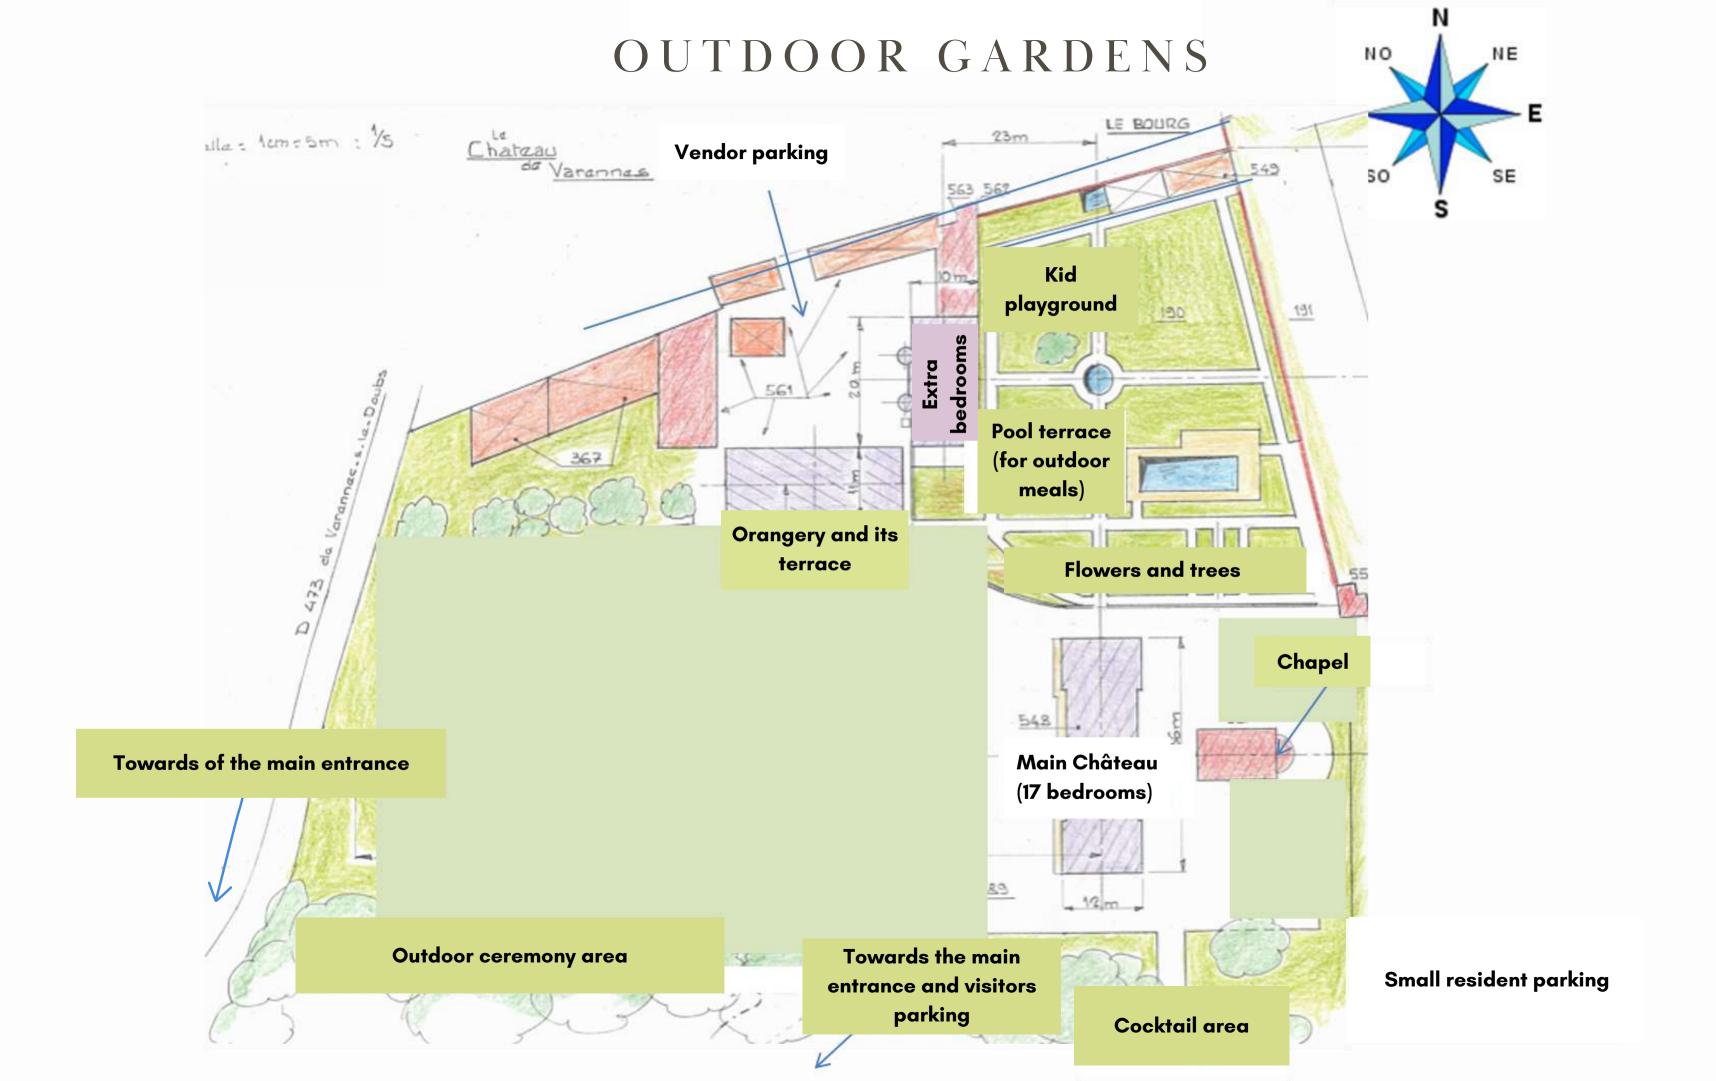

#### OUTDOOR GARDENS

O NO NE E

Vendor parking (caterer, DJ)

- Vendor parking :2 Impasse du loup
- Visitor parking :2 grande rue de Bourgogne (D473)
- Postal code :
   71270 Varennes sur le Doubs (can be listed under Charette Varennes for some GPS)

Orangery and its
terrace
(for cocktails
and wedding

access to French gardens

reception)

Pool terrace

Main

Château

Chapel

Playground for children, orchard,

and vegetable patch

Pool area

Gate in front of the Château (just for decor, cannot be open)

Area used for outdoor ceremony

Resident parking (closed if outdoor ceremony)