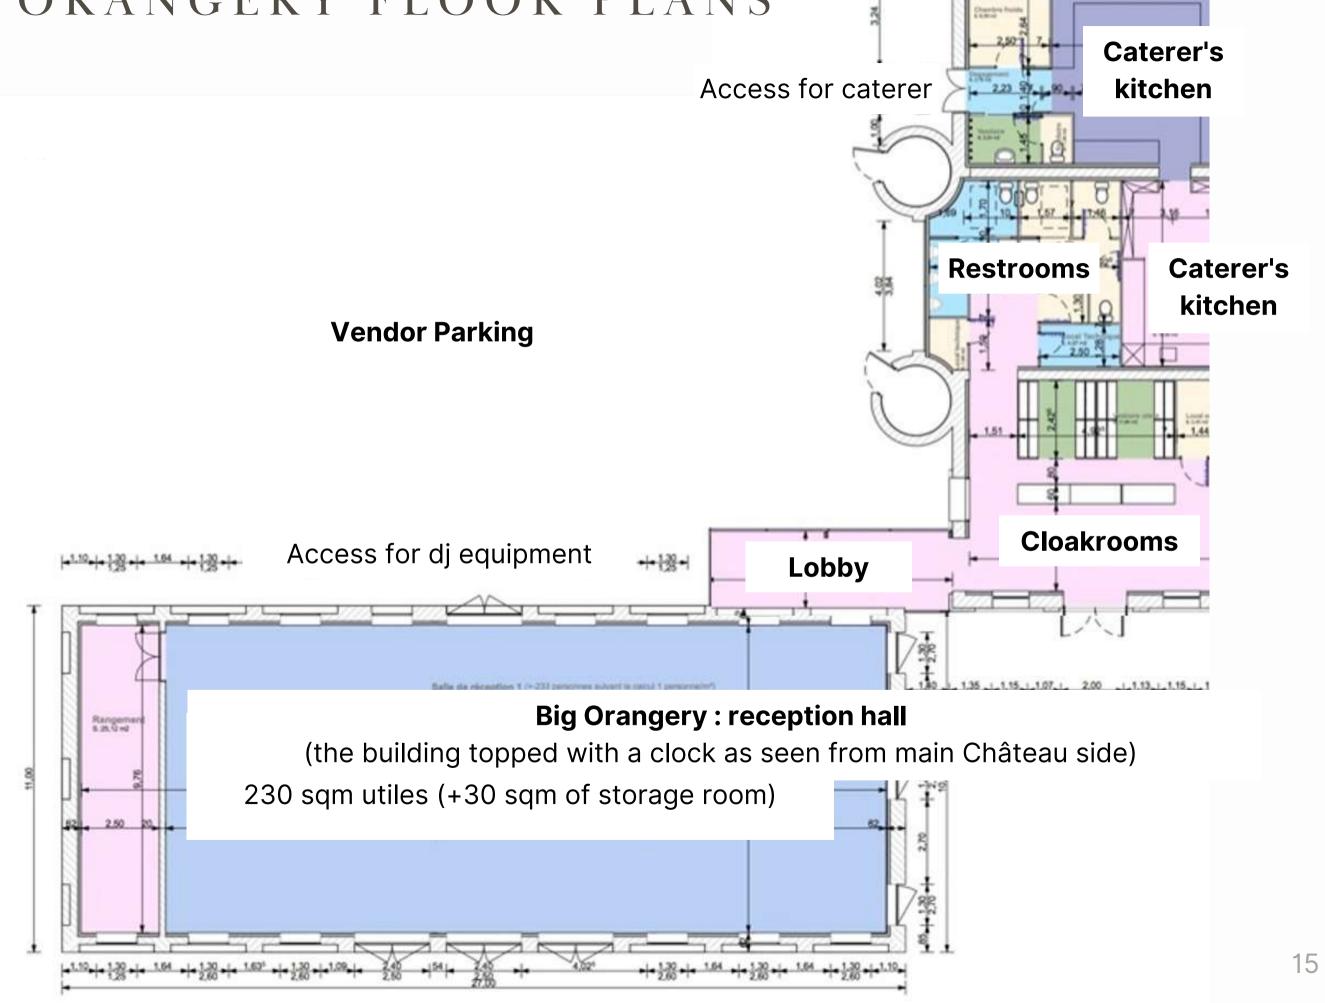

## THE ORANGERY IS MADE OF 2 BUILDINGS

#### **Lobby from Vendor parking side**

#### **Small Orangery : technical area**

(caterer's kitchens, restrooms, cloakrooms)

**Big Orangery: reception hall** 

(the building topped with a clock as seen from main Château side)

#### ORANGERY FLOOR PLANS

**VUE EN PLAN: 1/100** 