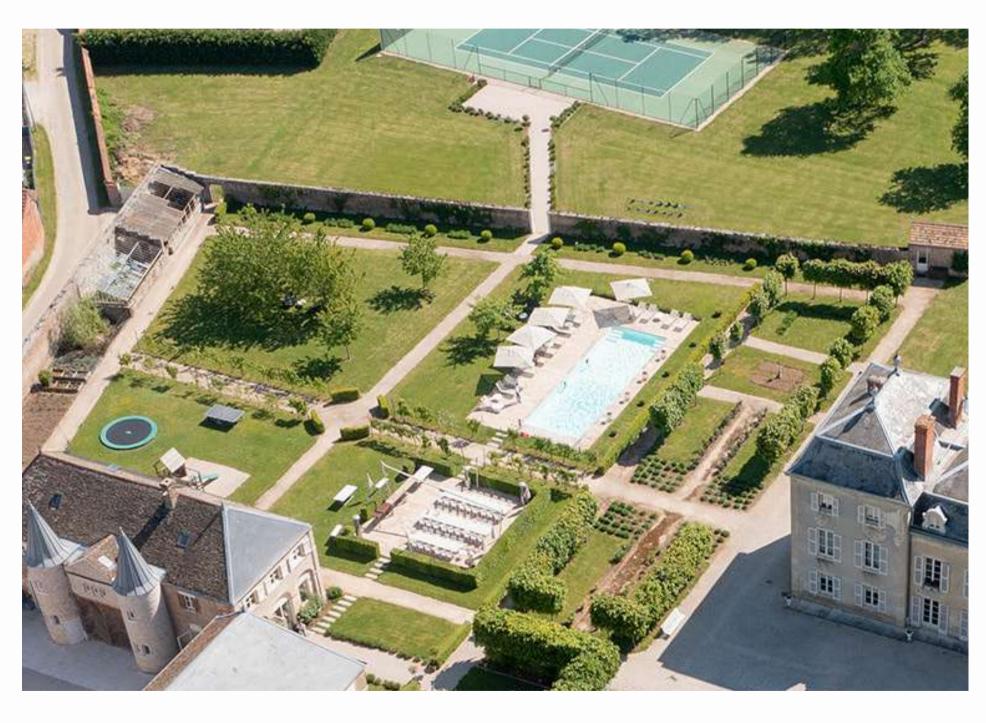

# AERIAL VIEW OF THE MAIN BUILDING, POOL AND ORANGERIE

#### OUTDOOR GARDENS

O NO NE E

Vendor parking (caterer, DJ)

- Vendor parking :2 Impasse du loup
- Visitor parking :2 grande rue de Bourgogne (D473)
- Postal code :
   71270 Varennes sur le Doubs (can be listed under Charette Varennes for some GPS)

Orangery and its
terrace
(for cocktails
and wedding

access to French gardens

reception)

Pool terrace

Main

Château

Chapel

Playground for children, orchard,

and vegetable patch

Pool area

Gate in front of the Château (just for decor, cannot be open)

Area used for outdoor ceremony

Resident parking (closed if outdoor ceremony)