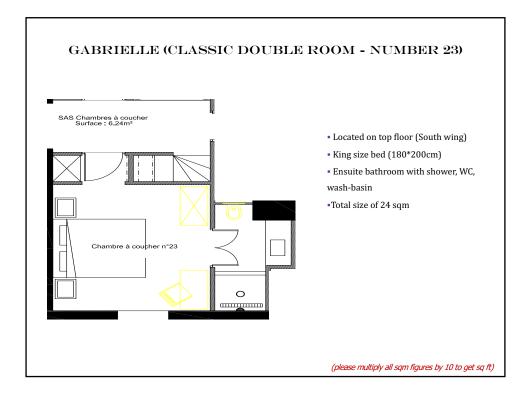

- 1, 2&3 : Josephine & Hortense (family suite/ 2 bedroom apartment on the ground floor)
- 10, 11&12 : Marie-Antoinette, Beatrice & Sophie (family suite = master + 2 double rooms on the first floor)
- 14: Princess (honeymoon suite on the first floor)
- 15: Valentine (Superior double room on the first floor)
- 16: Germaine (Classic double room on the first floor)
- 21 : Diane (Superior double room on the top floor)
- 22 : Athenais (Superior double room on the top floor)
- 23: Gabrielle (Classic double room on the top floor)
- 24-25-26-27-28-29 : six Deluxe suites on the top floor
- 101-102-103 : Superior double rooms in the outbuildings