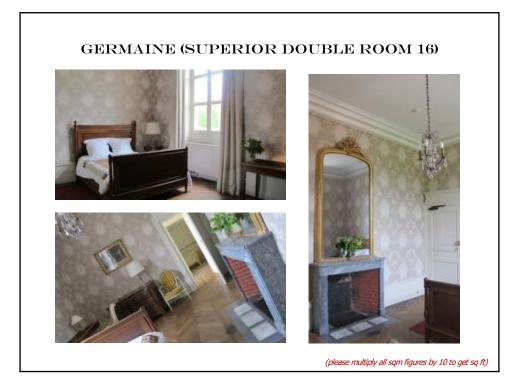

- 1, 2&3 : Josephine & Hortense (family suite/ 2 bedroom apartment on the ground floor)
- 10, 11&12 : Marie-Antoinette, Beatrice & Sophie (family suite = master + 2 double rooms on the first floor)
- 14: Princess (honeymoon suite on the first floor)
- 15: Valentine (Superior double room on the first floor)
- 16: Germaine (Classic double room on the first floor)
- 21 : Diane (Superior double room on the top floor)
- 22 : Athenais (Superior double room on the top floor)
- 23: Gabrielle (Classic double room on the top floor)
- 24-25-26-27-28-29 : six Deluxe suites on the top floor
- 101-102-103 : Superior double rooms in the outbuildings