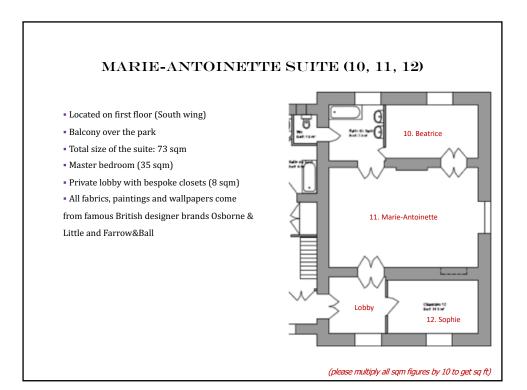

ere are 20 bedrooms (9 master suites, 8 double bedrooms and 3 attached rooms) + 17 bathrooms

- 1, 2&3 : Josephine & Hortense (family suite/ 2 bedroom apartment on the ground floor)
- 10, 11&12 : Marie-Antoinette, Beatrice & Sophie (family suite = master + 2 double rooms on the first floor)
- 14: Princess (honeymoon suite on the first floor)
- 15: Valentine (Superior double room on the first floor)
- 16: Germaine (Classic double room on the first floor)
- 21 : Diane (Superior double room on the top floor)
- 22 : Athenais (Superior double room on the top floor)
- 23: Gabrielle (Classic double room on the top floor)
- 24-25-26-27-28-29 : six Deluxe suites on the top floor
- 101-102-103 : Superior double rooms in the outbuildings

(please multiply all sqm figures by 10 to get sq ft)

























































16

















20