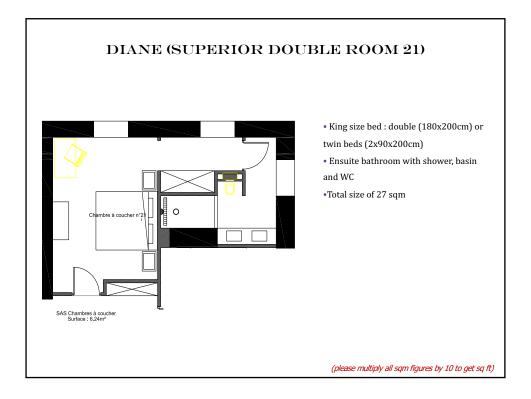

- 1, 2&3 : Josephine & Hortense (family suite/ 2 bedroom apartment on the ground floor)
- 10, 11&12 : Marie-Antoinette, Beatrice & Sophie (family suite = master + 2 double rooms on the first floor)
- 14: Princess (honeymoon suite on the first floor)
- 15: Valentine (Superior double room on the first floor)
- 16: Germaine (Classic double room on the first floor)
- 21 : Diane (Superior double room on the top floor)
- 22 : Athenais (Superior double room on the top floor)
- 23: Gabrielle (Classic double room on the top floor)
- 24-25-26-27-28-29 : six Deluxe suites on the top floor
- 101-102-103 : Superior double rooms in the outbuildings