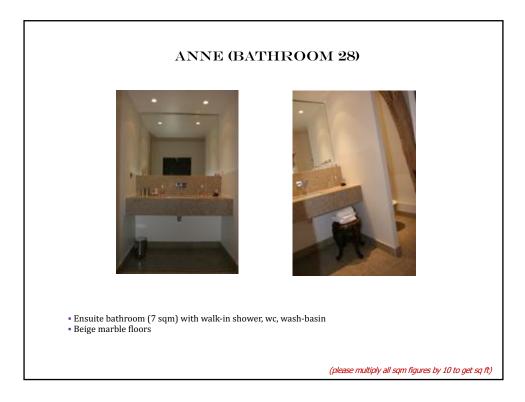

tached rooms) + 17 bathrooms

- 1, 2&3 : Josephine & Hortense (family suite/ 2 bedroom apartment on the ground floor)
- 10, 11&12 : Marie-Antoinette, Beatrice & Sophie (family suite = master + 2 double rooms on the first floor)
- 14: Princess (honeymoon suite on the first floor)
- 15: Valentine (Superior double room on the first floor)
- 16: Germaine (Classic double room on the first floor)
- 21 : Diane (Superior double room on the top floor)
- 22 : Athenais (Superior double room on the top floor)
- 23: Gabrielle (Classic double room on the top floor)
- 24-25-26-27-28-29 : six Deluxe suites on the top floor
- 101-102-103 : Superior double rooms in the outbuildings

(please multiply all sqm figures by 10 to get sq ft)

























































16

















20