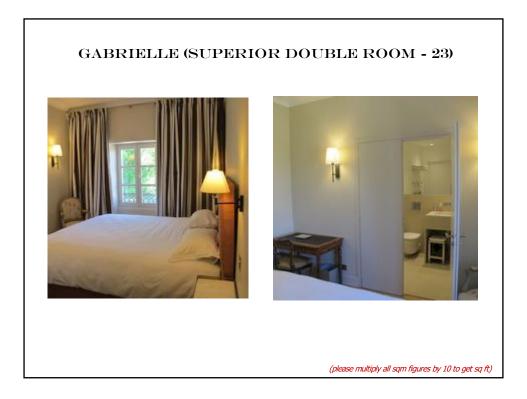

- 1, 2&3 : Josephine & Hortense (family suite/ 2 bedroom apartment on the ground floor)
- 10, 11&12 : Marie-Antoinette, Beatrice & Sophie (family suite = master + 2 double rooms on the first floor)
- 14: Princess (honeymoon suite on the first floor)
- 15: Valentine (Superior double room on the first floor)
- 16: Germaine (Classic double room on the first floor)
- 21 : Diane (Superior double room on the top floor)
- 22 : Athenais (Superior double room on the top floor)
- 23: Gabrielle (Classic double room on the top floor)
- 24-25-26-27-28-29 : six Deluxe suites on the top floor
- 101-102-103 : Superior double rooms in the outbuildings