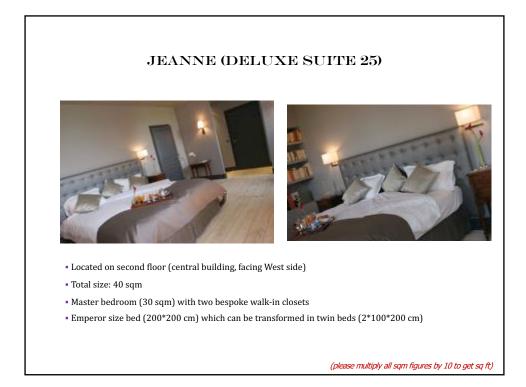

bedrooms and 3 attached rooms) + 17 bathrooms

- 1, 2&3 : Josephine & Hortense (family suite/ 2 bedroom apartment on the ground floor)
- 10, 11&12 : Marie-Antoinette, Beatrice & Sophie (family suite = master + 2 double rooms on the first floor)
- 14: Princess (honeymoon suite on the first floor)
- 15: Valentine (Superior double room on the first floor)
- 16: Germaine (Classic double room on the first floor)
- 21 : Diane (Superior double room on the top floor)
- 22 : Athenais (Superior double room on the top floor)
- 23: Gabrielle (Classic double room on the top floor)
- 24-25-26-27-28-29 : six Deluxe suites on the top floor
- 101-102-103 : Superior double rooms in the outbuildings

(please multiply all sqm figures by 10 to get sq ft)

























































16

















20