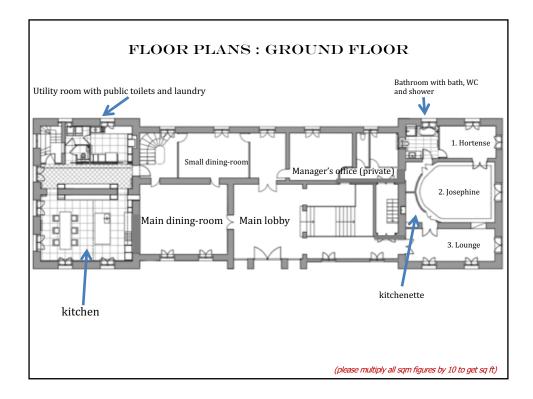

- 1, 2&3 : Josephine & Hortense (family suite/ 2 bedroom apartment on the ground floor)
- 10, 11&12 : Marie-Antoinette, Beatrice & Sophie (family suite = master + 2 double rooms on the first floor)
- 14: Princess (honeymoon suite on the first floor)
- 15: Valentine (Superior double room on the first floor)
- 16: Germaine (Classic double room on the first floor)
- 21 : Diane (Superior double room on the top floor)
- 22 : Athenais (Superior double room on the top floor)
- 23: Gabrielle (Classic double room on the top floor)
- 24-25-26-27-28-29 : six Deluxe suites on the top floor
- 101-102-103 : Superior double rooms in the outbuildings