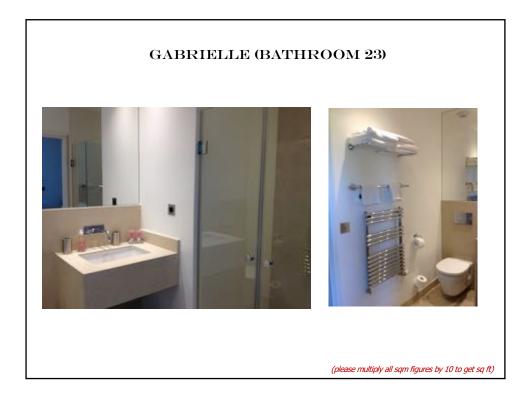

- 1, 2&3 : Josephine & Hortense (family suite/ 2 bedroom apartment on the ground floor)
- 10, 11&12 : Marie-Antoinette, Beatrice & Sophie (family suite = master + 2 double rooms on the first floor)
- 14: Princess (honeymoon suite on the first floor)
- 15: Valentine (Superior double room on the first floor)
- 16: Germaine (Classic double room on the first floor)
- 21 : Diane (Superior double room on the top floor)
- 22 : Athenais (Superior double room on the top floor)
- 23: Gabrielle (Classic double room on the top floor)
- 24-25-26-27-28-29 : six Deluxe suites on the top floor
- 101-102-103 : Superior double rooms in the outbuildings