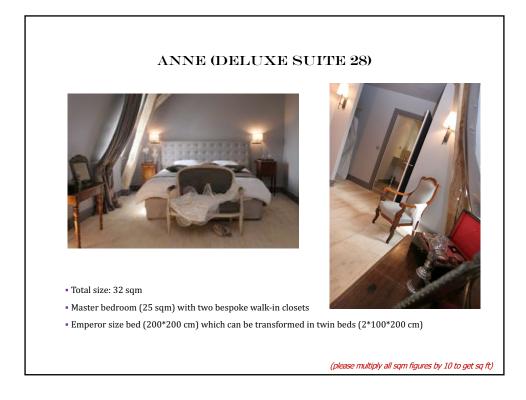

attached rooms) + 17 bathrooms

- 1, 2&3 : Josephine & Hortense (family suite/ 2 bedroom apartment on the ground floor)
- 10, 11&12 : Marie-Antoinette, Beatrice & Sophie (family suite = master + 2 double rooms on the first floor)
- 14: Princess (honeymoon suite on the first floor)
- 15: Valentine (Superior double room on the first floor)
- 16: Germaine (Classic double room on the first floor)
- 21 : Diane (Superior double room on the top floor)
- 22 : Athenais (Superior double room on the top floor)
- 23: Gabrielle (Classic double room on the top floor)
- 24-25-26-27-28-29 : six Deluxe suites on the top floor
- 101-102-103 : Superior double rooms in the outbuildings

(please multiply all sqm figures by 10 to get sq ft)

























































16

















20