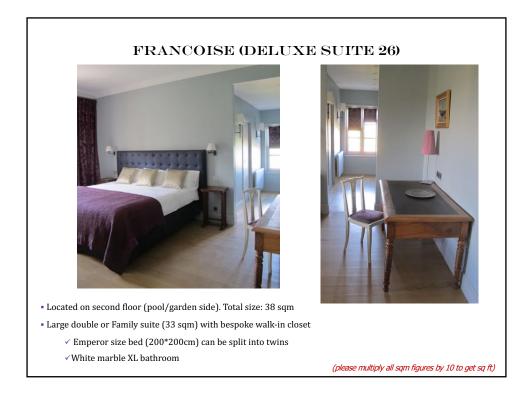

s and 3 attached rooms) + 17 bathrooms

- 1, 2&3 : Josephine & Hortense (family suite/ 2 bedroom apartment on the ground floor)
- 10, 11&12 : Marie-Antoinette, Beatrice & Sophie (family suite = master + 2 double rooms on the first floor)
- 14: Princess (honeymoon suite on the first floor)
- 15: Valentine (Superior double room on the first floor)
- 16: Germaine (Classic double room on the first floor)
- 21 : Diane (Superior double room on the top floor)
- 22 : Athenais (Superior double room on the top floor)
- 23: Gabrielle (Classic double room on the top floor)
- 24-25-26-27-28-29 : six Deluxe suites on the top floor
- 101-102-103 : Superior double rooms in the outbuildings

(please multiply all sqm figures by 10 to get sq ft)

























































16

















20