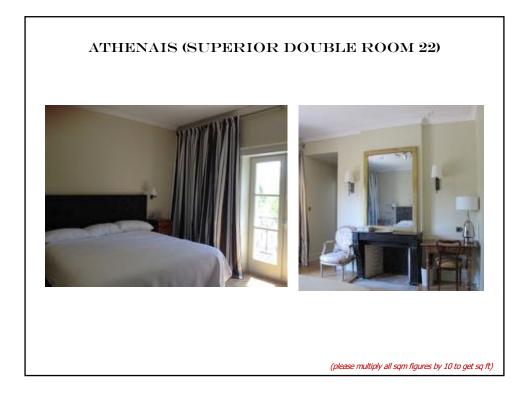

- 1, 2&3 : Josephine & Hortense (family suite/ 2 bedroom apartment on the ground floor)
- 10, 11&12 : Marie-Antoinette, Beatrice & Sophie (family suite = master + 2 double rooms on the first floor)
- 14: Princess (honeymoon suite on the first floor)
- 15: Valentine (Superior double room on the first floor)
- 16: Germaine (Classic double room on the first floor)
- 21 : Diane (Superior double room on the top floor)
- 22 : Athenais (Superior double room on the top floor)
- 23: Gabrielle (Classic double room on the top floor)
- 24-25-26-27-28-29 : six Deluxe suites on the top floor
- 101-102-103 : Superior double rooms in the outbuildings