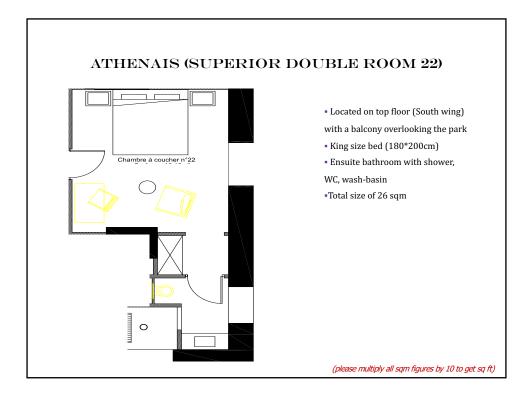

- 1, 2&3 : Josephine & Hortense (family suite/ 2 bedroom apartment on the ground floor)
- 10, 11&12 : Marie-Antoinette, Beatrice & Sophie (family suite = master + 2 double rooms on the first floor)
- 14: Princess (honeymoon suite on the first floor)
- 15: Valentine (Superior double room on the first floor)
- 16: Germaine (Classic double room on the first floor)
- 21 : Diane (Superior double room on the top floor)
- 22 : Athenais (Superior double room on the top floor)
- 23: Gabrielle (Classic double room on the top floor)
- 24-25-26-27-28-29 : six Deluxe suites on the top floor
- 101-102-103 : Superior double rooms in the outbuildings