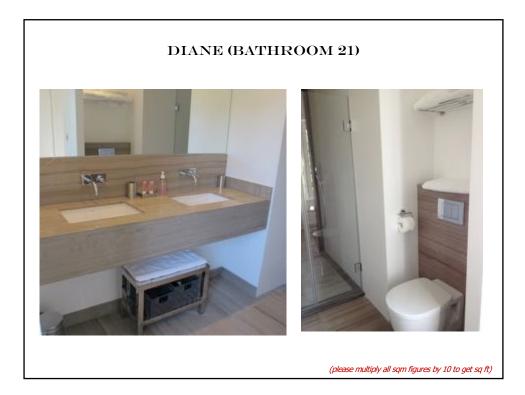

- 1, 2&3 : Josephine & Hortense (family suite/ 2 bedroom apartment on the ground floor)
- 10, 11&12 : Marie-Antoinette, Beatrice & Sophie (family suite = master + 2 double rooms on the first floor)
- 14: Princess (honeymoon suite on the first floor)
- 15: Valentine (Superior double room on the first floor)
- 16: Germaine (Classic double room on the first floor)
- 21 : Diane (Superior double room on the top floor)
- 22 : Athenais (Superior double room on the top floor)
- 23: Gabrielle (Classic double room on the top floor)
- 24-25-26-27-28-29 : six Deluxe suites on the top floor
- 101-102-103 : Superior double rooms in the outbuildings