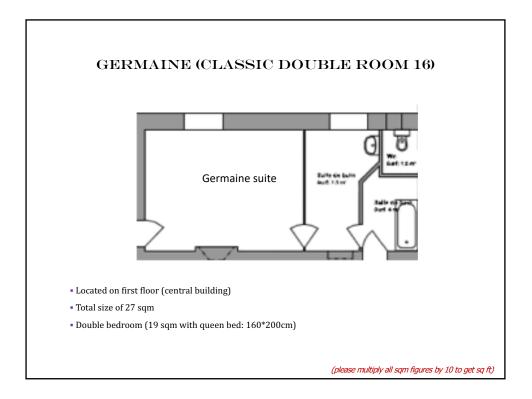

- 1, 2&3 : Josephine & Hortense (family suite/ 2 bedroom apartment on the ground floor)
- 10, 11&12 : Marie-Antoinette, Beatrice & Sophie (family suite = master + 2 double rooms on the first floor)
- 14: Princess (honeymoon suite on the first floor)
- 15: Valentine (Superior double room on the first floor)
- 16: Germaine (Classic double room on the first floor)
- 21 : Diane (Superior double room on the top floor)
- 22 : Athenais (Superior double room on the top floor)
- 23: Gabrielle (Classic double room on the top floor)
- 24-25-26-27-28-29 : six Deluxe suites on the top floor
- 101-102-103 : Superior double rooms in the outbuildings