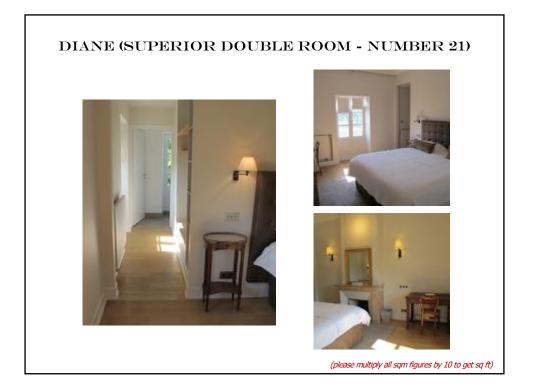

- 1, 2&3 : Josephine & Hortense (family suite/ 2 bedroom apartment on the ground floor)
- 10, 11&12 : Marie-Antoinette, Beatrice & Sophie (family suite = master + 2 double rooms on the first floor)
- 14: Princess (honeymoon suite on the first floor)
- 15: Valentine (Superior double room on the first floor)
- 16: Germaine (Classic double room on the first floor)
- 21 : Diane (Superior double room on the top floor)
- 22 : Athenais (Superior double room on the top floor)
- 23: Gabrielle (Classic double room on the top floor)
- 24-25-26-27-28-29 : six Deluxe suites on the top floor
- 101-102-103 : Superior double rooms in the outbuildings