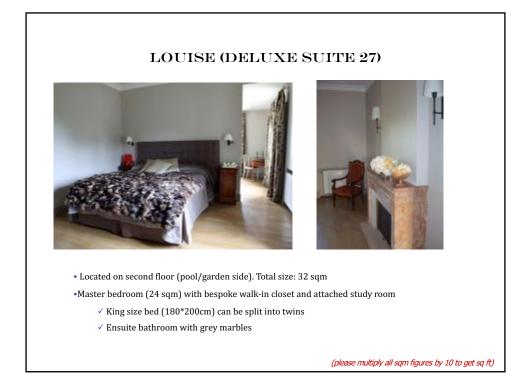

d 3 attached rooms) + 17 bathrooms

- 1, 2&3 : Josephine & Hortense (family suite/ 2 bedroom apartment on the ground floor)
- 10, 11&12 : Marie-Antoinette, Beatrice & Sophie (family suite = master + 2 double rooms on the first floor)
- 14: Princess (honeymoon suite on the first floor)
- 15: Valentine (Superior double room on the first floor)
- 16: Germaine (Classic double room on the first floor)
- 21 : Diane (Superior double room on the top floor)
- 22 : Athenais (Superior double room on the top floor)
- 23: Gabrielle (Classic double room on the top floor)
- 24-25-26-27-28-29 : six Deluxe suites on the top floor
- 101-102-103 : Superior double rooms in the outbuildings

(please multiply all sqm figures by 10 to get sq ft)

























































16

















20