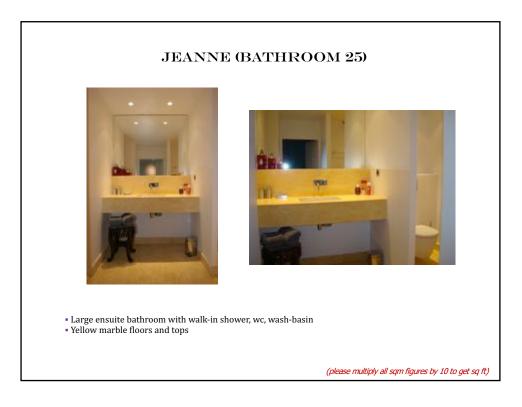

oms and 3 attached rooms) + 17 bathrooms

- 1, 2&3 : Josephine & Hortense (family suite/ 2 bedroom apartment on the ground floor)
- 10, 11&12 : Marie-Antoinette, Beatrice & Sophie (family suite = master + 2 double rooms on the first floor)
- 14: Princess (honeymoon suite on the first floor)
- 15: Valentine (Superior double room on the first floor)
- 16: Germaine (Classic double room on the first floor)
- 21 : Diane (Superior double room on the top floor)
- 22 : Athenais (Superior double room on the top floor)
- 23: Gabrielle (Classic double room on the top floor)
- 24-25-26-27-28-29 : six Deluxe suites on the top floor
- 101-102-103 : Superior double rooms in the outbuildings

(please multiply all sqm figures by 10 to get sq ft)

























































16

















20