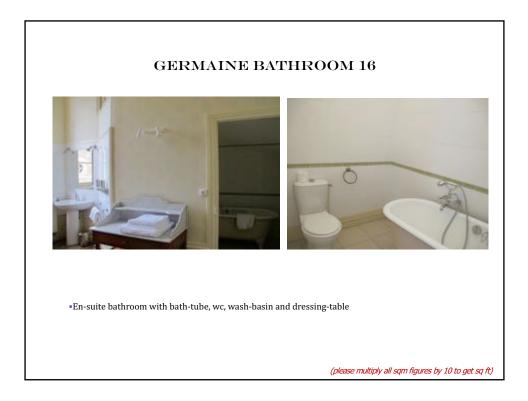

- 1, 2&3 : Josephine & Hortense (family suite/ 2 bedroom apartment on the ground floor)
- 10, 11&12 : Marie-Antoinette, Beatrice & Sophie (family suite = master + 2 double rooms on the first floor)
- 14: Princess (honeymoon suite on the first floor)
- 15: Valentine (Superior double room on the first floor)
- 16: Germaine (Classic double room on the first floor)
- 21 : Diane (Superior double room on the top floor)
- 22 : Athenais (Superior double room on the top floor)
- 23: Gabrielle (Classic double room on the top floor)
- 24-25-26-27-28-29 : six Deluxe suites on the top floor
- 101-102-103 : Superior double rooms in the outbuildings