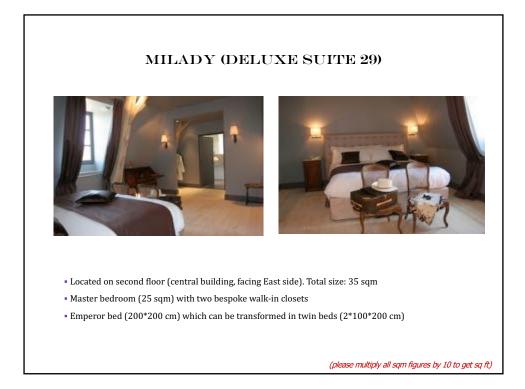

ched rooms) + 17 bathrooms

- 1, 2&3 : Josephine & Hortense (family suite/ 2 bedroom apartment on the ground floor)
- 10, 11&12 : Marie-Antoinette, Beatrice & Sophie (family suite = master + 2 double rooms on the first floor)
- 14: Princess (honeymoon suite on the first floor)
- 15: Valentine (Superior double room on the first floor)
- 16: Germaine (Classic double room on the first floor)
- 21 : Diane (Superior double room on the top floor)
- 22 : Athenais (Superior double room on the top floor)
- 23: Gabrielle (Classic double room on the top floor)
- 24-25-26-27-28-29 : six Deluxe suites on the top floor
- 101-102-103 : Superior double rooms in the outbuildings

(please multiply all sqm figures by 10 to get sq ft)

























































16

















20