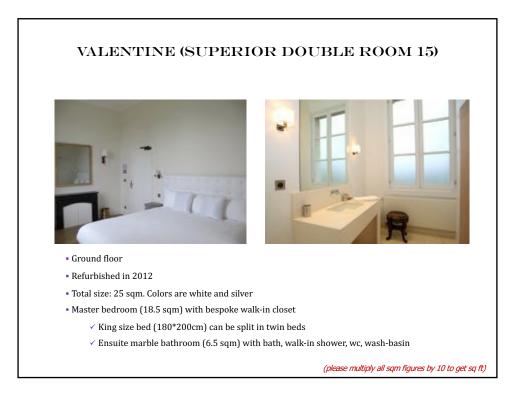

- 1, 2&3 : Josephine & Hortense (family suite/ 2 bedroom apartment on the ground floor)
- 10, 11&12 : Marie-Antoinette, Beatrice & Sophie (family suite = master + 2 double rooms on the first floor)
- 14: Princess (honeymoon suite on the first floor)
- 15: Valentine (Superior double room on the first floor)
- 16: Germaine (Classic double room on the first floor)
- 21 : Diane (Superior double room on the top floor)
- 22 : Athenais (Superior double room on the top floor)
- 23: Gabrielle (Classic double room on the top floor)
- 24-25-26-27-28-29 : six Deluxe suites on the top floor
- 101-102-103 : Superior double rooms in the outbuildings