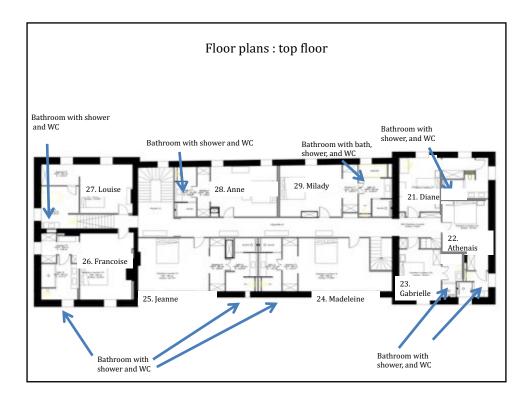

- 1, 2&3 : Josephine & Hortense (family suite/ 2 bedroom apartment on the ground floor)
- 10, 11&12 : Marie-Antoinette, Beatrice & Sophie (family suite = master + 2 double rooms on the first floor)
- 14: Princess (honeymoon suite on the first floor)
- 15: Valentine (Superior double room on the first floor)
- 16: Germaine (Classic double room on the first floor)
- 21 : Diane (Superior double room on the top floor)
- 22 : Athenais (Superior double room on the top floor)
- 23: Gabrielle (Classic double room on the top floor)
- 24-25-26-27-28-29 : six Deluxe suites on the top floor
- 101-102-103 : Superior double rooms in the outbuildings