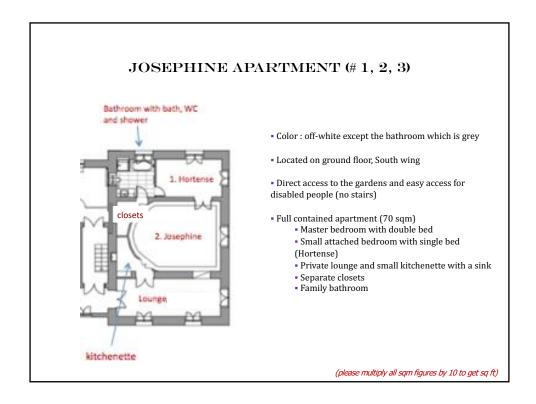

- 1, 2&3 : Josephine & Hortense (family suite/ 2 bedroom apartment on the ground floor)
- 10, 11&12 : Marie-Antoinette, Beatrice & Sophie (family suite = master + 2 double rooms on the first floor)
- 14: Princess (honeymoon suite on the first floor)
- 15: Valentine (Superior double room on the first floor)
- 16: Germaine (Classic double room on the first floor)
- 21 : Diane (Superior double room on the top floor)
- 22 : Athenais (Superior double room on the top floor)
- 23: Gabrielle (Classic double room on the top floor)
- 24-25-26-27-28-29 : six Deluxe suites on the top floor
- 101-102-103 : Superior double rooms in the outbuildings