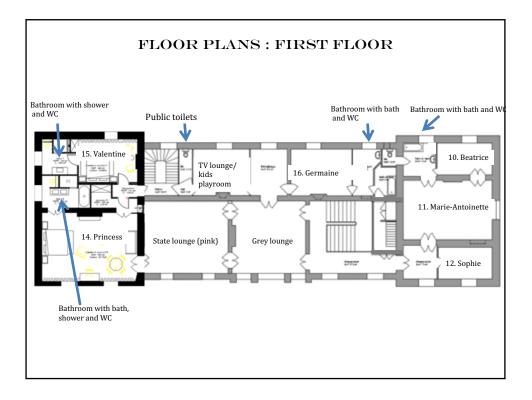

- 1, 2&3 : Josephine & Hortense (family suite/ 2 bedroom apartment on the ground floor)
- 10, 11&12 : Marie-Antoinette, Beatrice & Sophie (family suite = master + 2 double rooms on the first floor)
- 14: Princess (honeymoon suite on the first floor)
- 15: Valentine (Superior double room on the first floor)
- 16: Germaine (Classic double room on the first floor)
- 21 : Diane (Superior double room on the top floor)
- 22 : Athenais (Superior double room on the top floor)
- 23: Gabrielle (Classic double room on the top floor)
- 24-25-26-27-28-29 : six Deluxe suites on the top floor
- 101-102-103 : Superior double rooms in the outbuildings