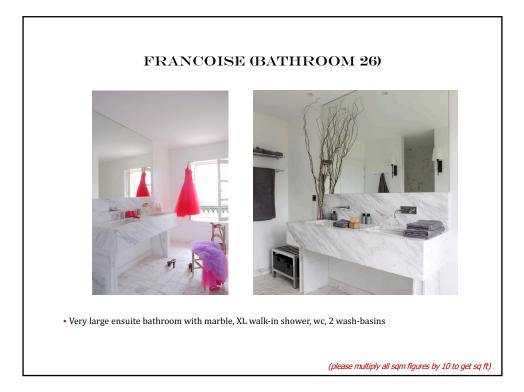

and 3 attached rooms) + 17 bathrooms

- 1, 2&3 : Josephine & Hortense (family suite/ 2 bedroom apartment on the ground floor)
- 10, 11&12 : Marie-Antoinette, Beatrice & Sophie (family suite = master + 2 double rooms on the first floor)
- 14: Princess (honeymoon suite on the first floor)
- 15: Valentine (Superior double room on the first floor)
- 16: Germaine (Classic double room on the first floor)
- 21 : Diane (Superior double room on the top floor)
- 22 : Athenais (Superior double room on the top floor)
- 23: Gabrielle (Classic double room on the top floor)
- 24-25-26-27-28-29 : six Deluxe suites on the top floor
- 101-102-103 : Superior double rooms in the outbuildings

(please multiply all sqm figures by 10 to get sq ft)

























































16

















20