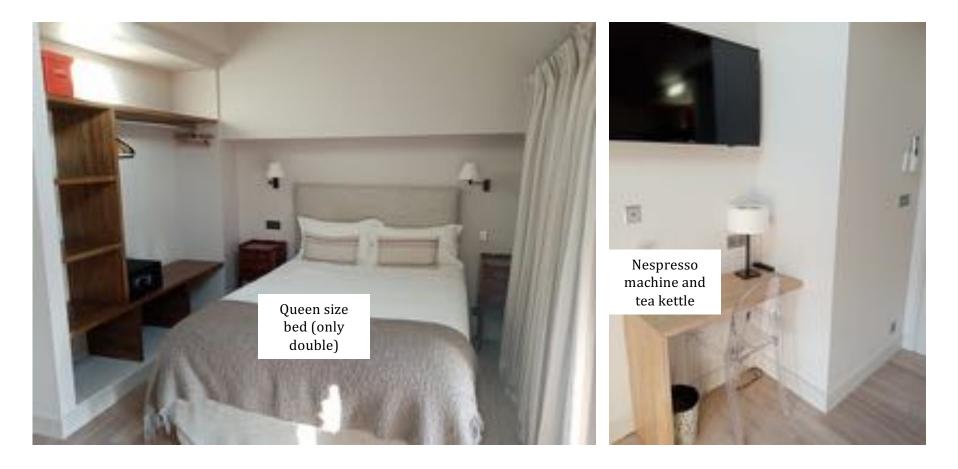

#### CLASSIC ROOM 104

#### (NOT INCLUDED IN PACKAGES AS IT MAY BE USED FOR OUR STAFF)

# CLASSIC BEDROOM 104

### These rooms have

- Luxury en-suite bathroom (shower, basin, WC) except 105 which has private WC and basin but has to share a shower with another room (or the guests can use the shower in the pool house)
- Air conditioning and heating
- Furnishings from Hermes Paris (bed covers, curtains, cushions)
- New and comfortable beddings (the same as for the main château)
- Wifi
- Nespresso machine and tea kettle in each room

- 104: Queen size bed (only double)
- 105: single or twin bed