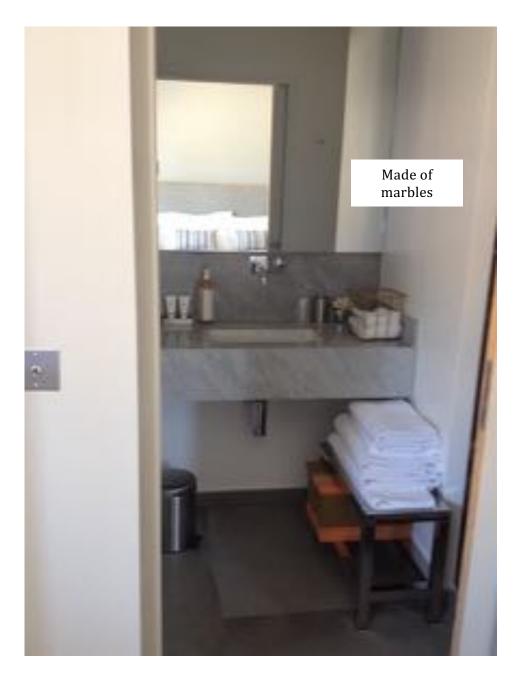

om 104 and 105** are not part of your room package for they may be used to accommodate our staff but you can check nearer the date if it becomes available

- 104: Queen size bed (only double)
- 105: single or twin bed

#### THE OUTBUILDINGS ARE LOCATED JUST BEHIND THE ORANGERY



#### THE OUTBUILDINGS ARE CLOSE TO THE POOL TERRACE



Towards the main château building

# THE ENTRANCE IS FROM THE COURTYARD / VENDORS PARKING (THROUGH THE STAIRCASE IN THE LEFT TOWER)



#### **CROSS-SECTION VIEW FROM THE COURTYARD**



staircase in the left tower

#### ROOM 101 ON TOP FLOOR ACCESS THROUGH AN INDEPENDENT STAIRCASE



#### ROOM 101 (TOP FLOOR)



# CLASSIC SUITE 101







# BATHROOM 101 (ENSUITE)



#### ROOMS 102–103-104 (ON FIRST FLOOR)



# CLASSIC SUITE 102







# BATHROOM 102 (ENSUITE)





# CLASSIC SUITE 103







# BATHROOM 103 (ENSUITE)



#### CLASSIC ROOM 104

#### (NOT INCLUDED IN PACKAGES AS IT MAY BE USED FOR OUR STAFF)



# CLASSIC BEDROOM 104



# BATHROOM 104 (ENSUITE)





#### TWIN OR SINGLE ROOM 105

#### (NOT INCLUDED IN PACKAGES AS IT MAY SOMETIMES BE USED FOR OUR STAFF)







# BATHROOM 105



Private



Private toilets