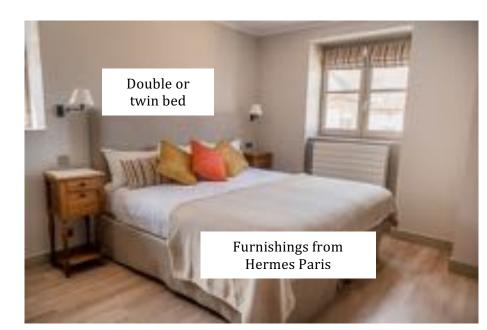

# CLASSIC SUITE 102

### These rooms have

- Luxury en-suite bathroom (shower, basin, WC) except 105 which has private WC and basin but has to share a shower with another room (or the guests can use the shower in the pool house)
- Air conditioning and heating
- Furnishings from Hermes Paris (bed covers, curtains, cushions)
- New and comfortable beddings (the same as for the main château)
- Wifi
- Nespresso machine and tea kettle in each room

# Rooms 101, 102 and 103

• King size bed (can be set up double or twin)

**Room 104 and 105** are not part of your room package for they may be used to accommodate our staff but you can check nearer the date if it becomes available