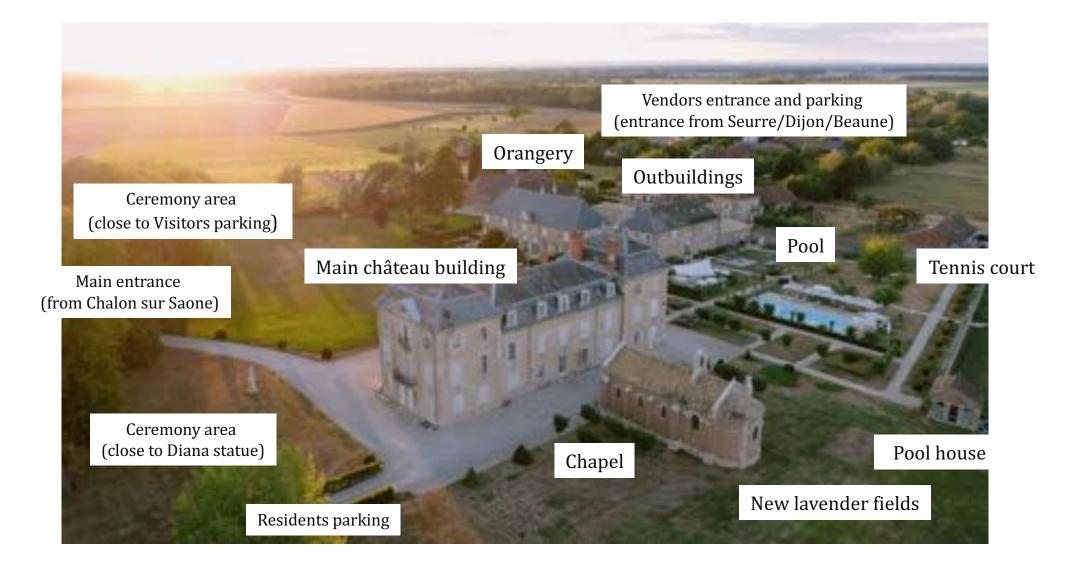

#### THE OUTBUILDINGS ARE LOCATED JUST BEHIND THE ORANGERY

#### THE OUTBUILDINGS ARE CLOSE TO THE POOL TERRACE

Towards the main château building

# THE ENTRANCE IS FROM THE COURTYARD / VENDORS PARKING (THROUGH THE STAIRCASE IN THE LEFT TOWER)