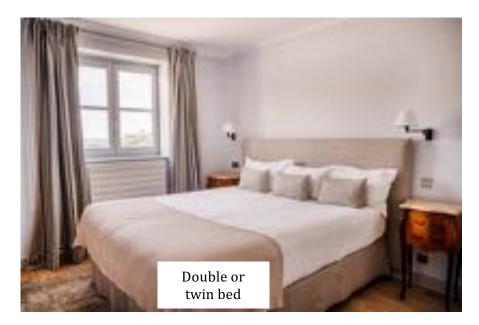

# Rooms 101, 102 and 103

• King size bed (can be set up double or twin)

**Room 104 and 105** are not part of your room package for they may be used to accommodate our staff but you can check nearer the date if it becomes available