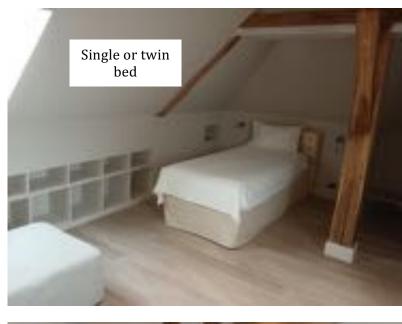

#### TWIN OR SINGLE ROOM 105

#### (NOT INCLUDED IN PACKAGES AS IT MAY SOMETIMES BE USED FOR OUR STAFF)

- 104: Queen size bed (only double)
- 105: single or twin bed