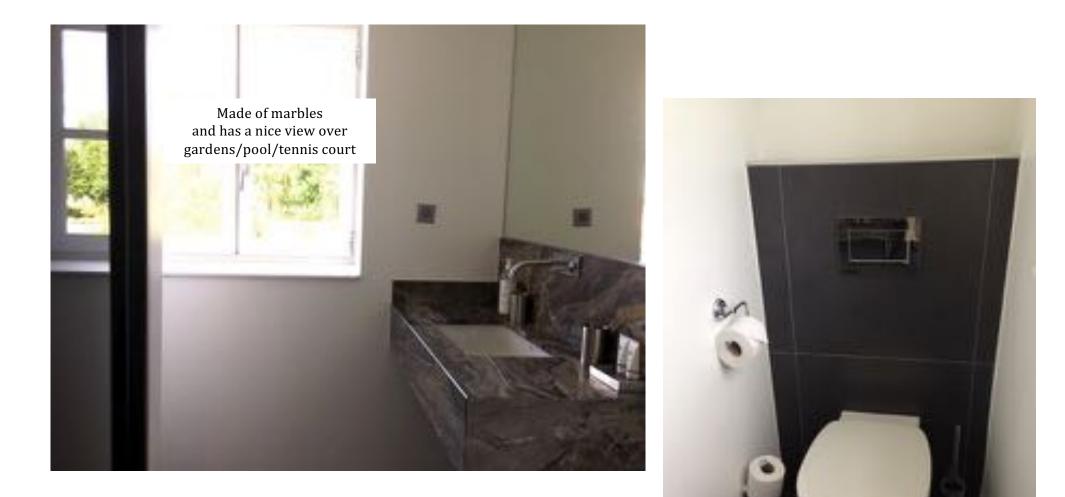

### These rooms have

- Luxury en-suite bathroom (shower, basin, WC) except 105 which has private WC and basin but has to share a shower with another room (or the guests can use the shower in the pool house)
- Air conditioning and heating
- Furnishings from Hermes Paris (bed covers, curtains, cushions)
- New and comfortable beddings (the same as for the main château)
- Wifi
- Nespresso machine and tea kettle in each room

# BATHROOM 101 (ENSUITE)