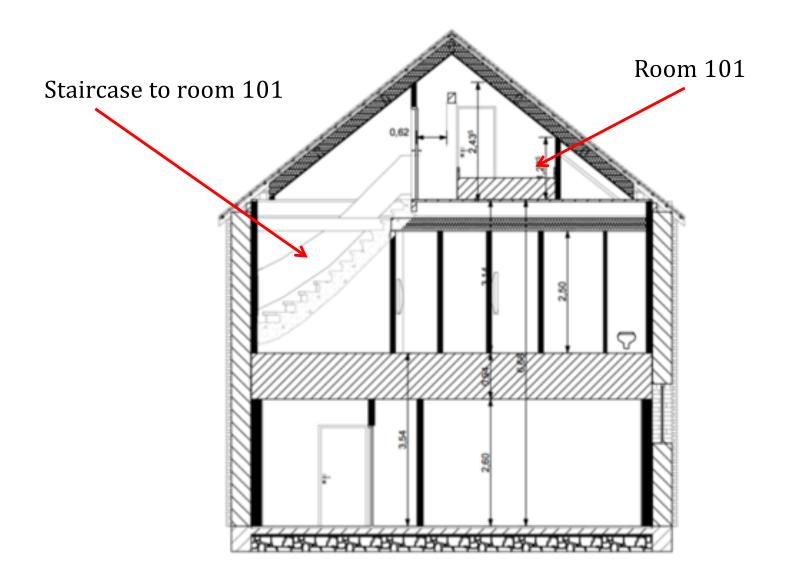

#### **CROSS-SECTION VIEW FROM THE COURTYARD**

staircase in the left tower

#### ROOM 101 ON TOP FLOOR ACCESS THROUGH AN INDEPENDENT STAIRCASE

#### ROOM 101 (TOP FLOOR)