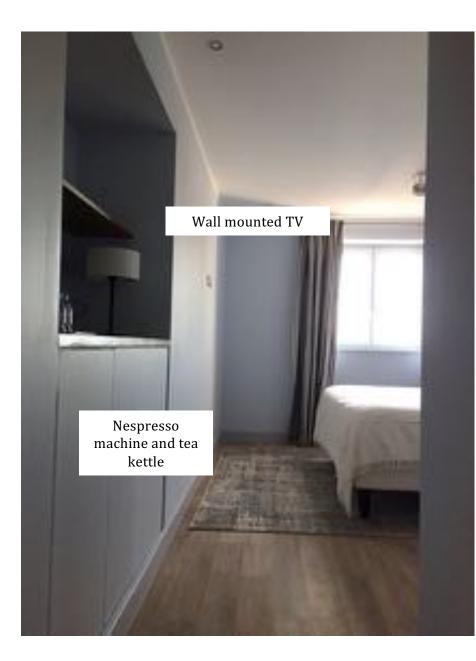

### These rooms have

- Luxury en-suite bathroom (shower, basin, WC) except 105 which has private WC and basin but has to share a shower with another room (or the guests can use the shower in the pool house)
- Air conditioning and heating
- Furnishings from Hermes Paris (bed covers, curtains, cushions)
- New and comfortable beddings (the same as for the main château)
- Wifi
- Nespresso machine and tea kettle in each room

# CLASSIC SUITE 101