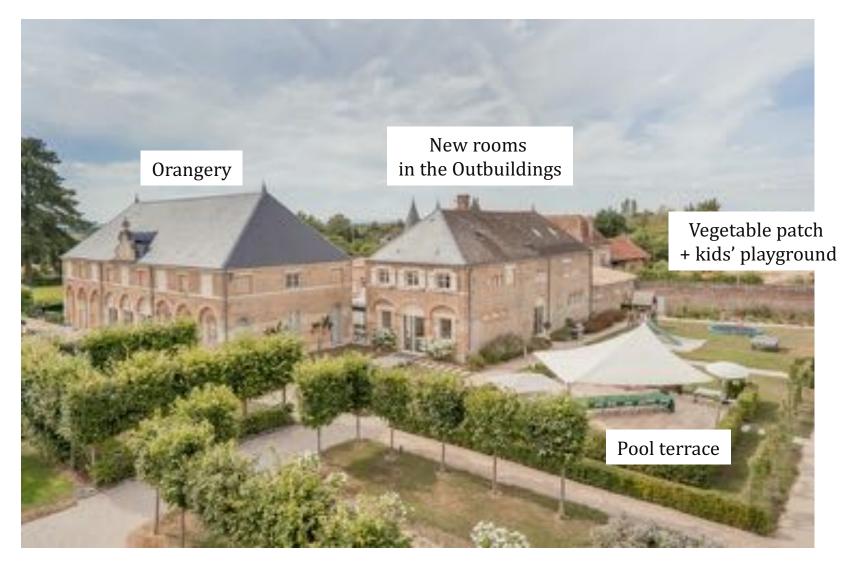

#### THE OUTBUILDINGS ARE LOCATED JUST BEHIND THE ORANGERY

#### THE OUTBUILDINGS ARE CLOSE TO THE POOL TERRACE

Towards the main château building