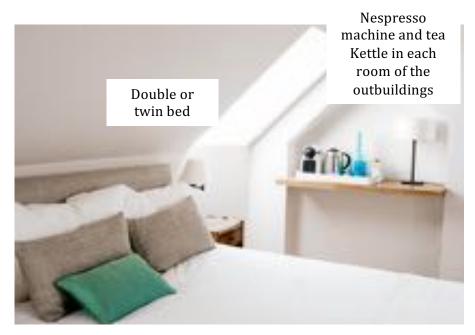

### These rooms have

- Luxury en-suite bathroom (shower, basin, WC) except 105 which has private WC and basin but has to share a shower with another room (or the guests can use the shower in the pool house)
- Air conditioning and heating
- Furnishings from Hermes Paris (bed covers, curtains, cushions)
- New and comfortable beddings (the same as for the main château)
- Wifi
- Nespresso machine and tea kettle in each room

# Rooms 101, 102 and 103

• King size bed (can be set up double or twin)

**Room 104 and 105** are not part of your room package for they may be used to accommodate our staff but you can check nearer the date if it becomes available