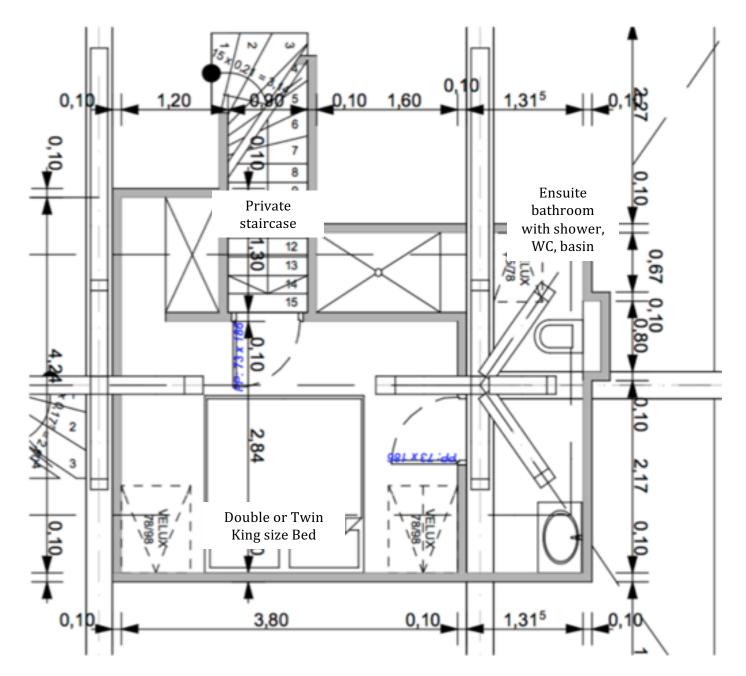

#### ROOM 101 ON TOP FLOOR ACCESS THROUGH AN INDEPENDENT STAIRCASE

#### ROOM 101 (TOP FLOOR)

# CLASSIC SUITE 101

# BATHROOM 101 (ENSUITE)