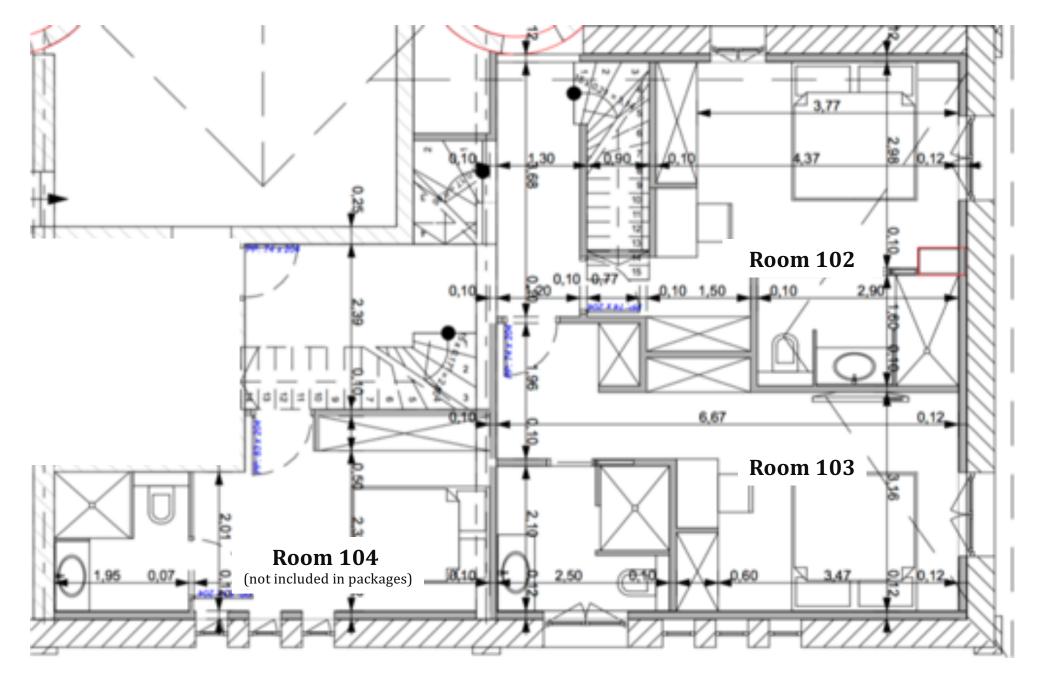

#### ROOMS 102–103-104 (ON FIRST FLOOR)

# CLASSIC SUITE 102

# CLASSIC SUITE 103

#### CLASSIC ROOM 104