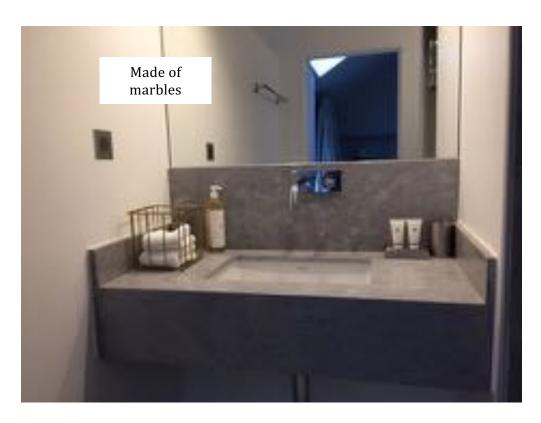

# BATHROOM 104 (ENSUITE)

### These rooms have

- Luxury en-suite bathroom (shower, basin, WC) except 105 which has private WC and basin but has to share a shower with another room (or the guests can use the shower in the pool house)
- Air conditioning and heating
- Furnishings from Hermes Paris (bed covers, curtains, cushions)
- New and comfortable beddings (the same as for the main château)
- Wifi
- Nespresso machine and tea kettle in each room