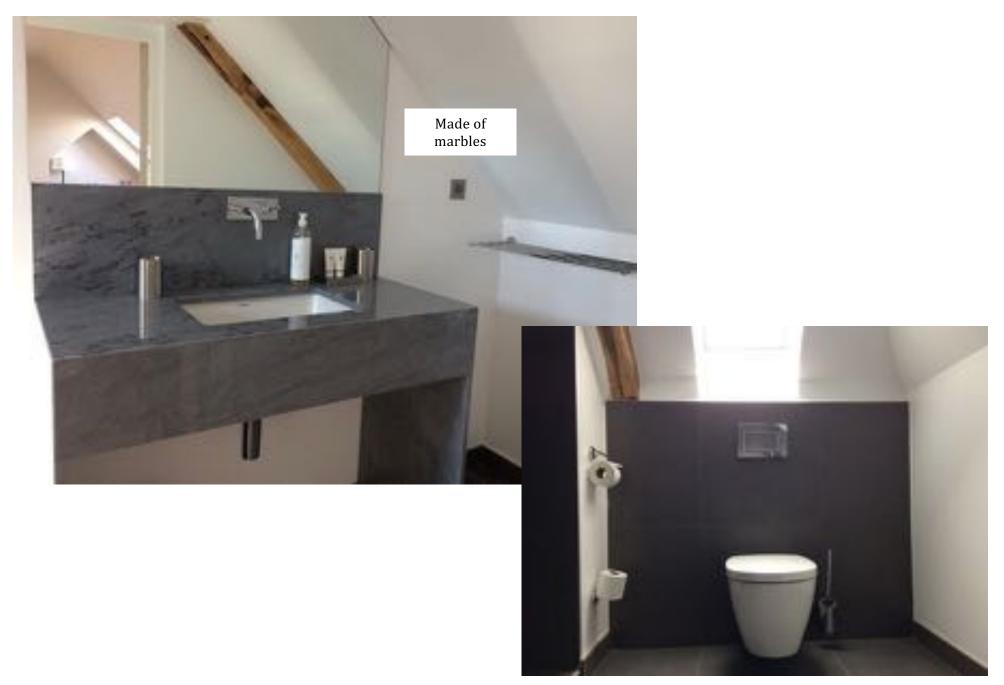

# BATHROOM 101 (ENSUITE)

### These rooms have

- Luxury en-suite bathroom (shower, basin, WC) except 105 which has private WC and basin but has to share a shower with another room (or the guests can use the shower in the pool house)
- Air conditioning and heating
- Furnishings from Hermes Paris (bed covers, curtains, cushions)
- New and comfortable beddings (the same as for the main château)
- Wifi
- Nespresso machine and tea kettle in each room