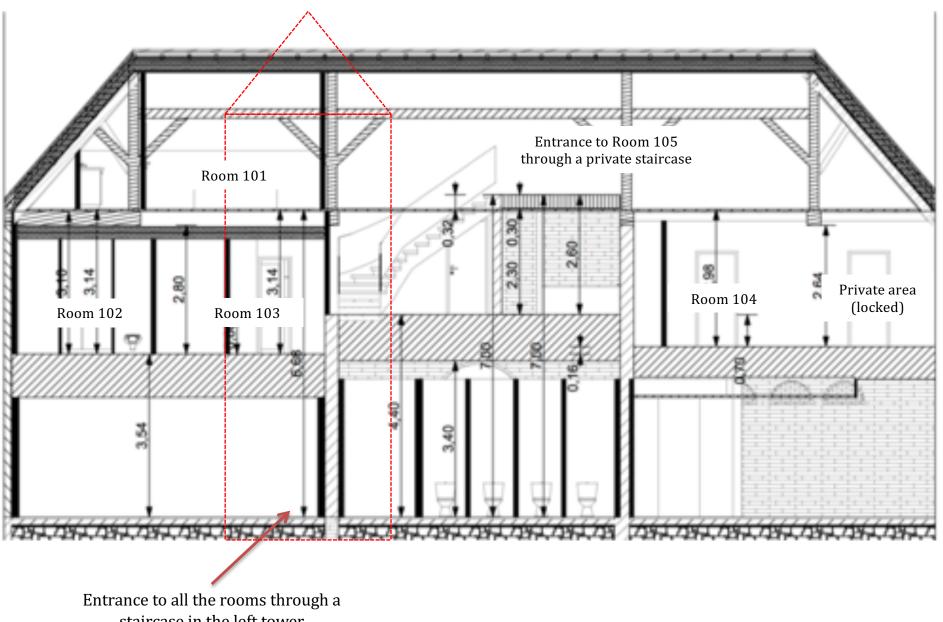

#### **CROSS-SECTION VIEW FROM THE COURTYARD**

staircase in the left tower

#### ROOM 101 ON TOP FLOOR ACCESS THROUGH AN INDEPENDENT STAIRCASE

#### ROOMS 102–103-104 (ON FIRST FLOOR)

#### CLASSIC ROOM 104

#### (NOT INCLUDED IN PACKAGES AS IT MAY BE USED FOR OUR STAFF)

#### TWIN OR SINGLE ROOM 105

#### (NOT INCLUDED IN PACKAGES AS IT MAY SOMETIMES BE USED FOR OUR STAFF)