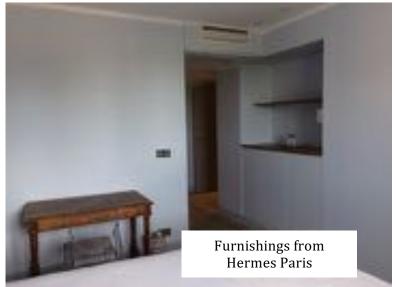

### These rooms have

- Luxury en-suite bathroom (shower, basin, WC) except 105 which has private WC and basin but has to share a shower with another room (or the guests can use the shower in the pool house)
- Air conditioning and heating
- Furnishings from Hermes Paris (bed covers, curtains, cushions)
- New and comfortable beddings (the same as for the main château)
- Wifi
- Nespresso machine and tea kettle in each room