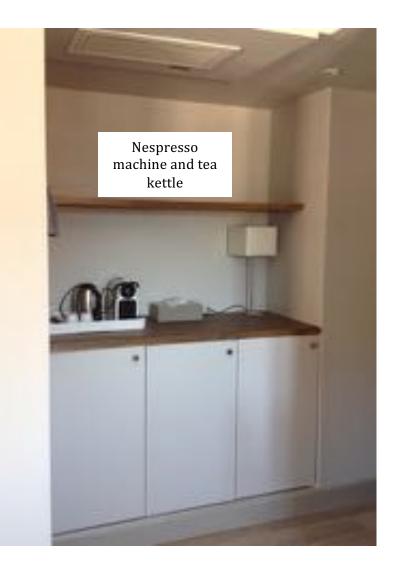

### These rooms have

- Luxury en-suite bathroom (shower, basin, WC) except 105 which has private WC and basin but has to share a shower with another room (or the guests can use the shower in the pool house)
- Air conditioning and heating
- Furnishings from Hermes Paris (bed covers, curtains, cushions)
- New and comfortable beddings (the same as for the main château)
- Wifi
- Nespresso machine and tea kettle in each room