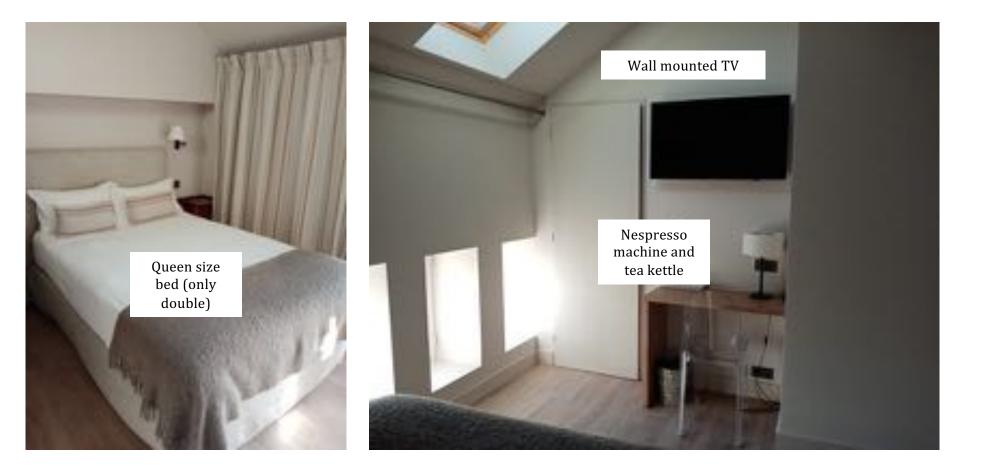

#### CLASSIC ROOM 104

#### (NOT INCLUDED IN PACKAGES AS IT MAY BE USED FOR OUR STAFF)

# CLASSIC BEDROOM 104

### These rooms have

- Luxury en-suite bathroom (shower, basin, WC) except 105 which has private WC and basin but has to share a shower with another room (or the guests can use the shower in the pool house)
- Air conditioning and heating
- Furnishings from Hermes Paris (bed covers, curtains, cushions)
- New and comfortable beddings (the same as for the main château)
- Wifi
- Nespresso machine and tea kettle in each room

- 104: Queen size bed (only double)
- 105: single or twin bed