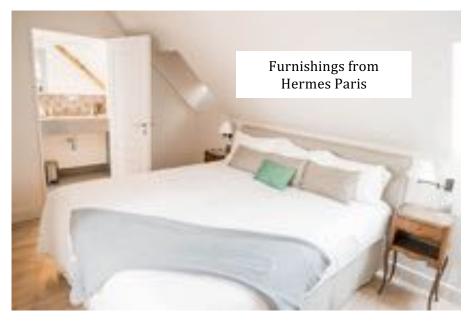

# CLASSIC SUITE 101

### These rooms have

- Luxury en-suite bathroom (shower, basin, WC) except 105 which has private WC and basin but has to share a shower with another room (or the guests can use the shower in the pool house)
- Air conditioning and heating
- Furnishings from Hermes Paris (bed covers, curtains, cushions)
- New and comfortable beddings (the same as for the main château)
- Wifi
- Nespresso machine and tea kettle in each room