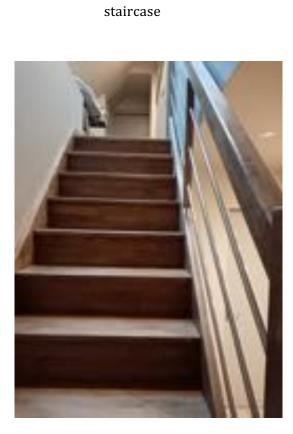

# THE ENTRANCE IS FROM THE COURTYARD / VENDORS PARKING (THROUGH THE STAIRCASE IN THE LEFT TOWER)

#### **CROSS-SECTION VIEW FROM THE COURTYARD**

staircase in the left tower