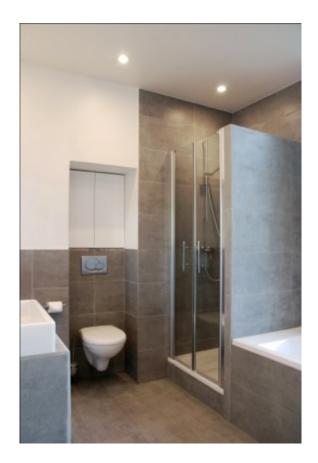

#### MARIE-ANTOINETTE BATHROOM 11

- Family bathroom with bath, shower, wc, wash-basin and dressing table

### PRINCESS BATHROOM 14

- Luxury bathroom with marbles and gold mosaic tiles
- All white with a touch of gold
- Bath-tube, walk-in shower, wc, double wash-basin