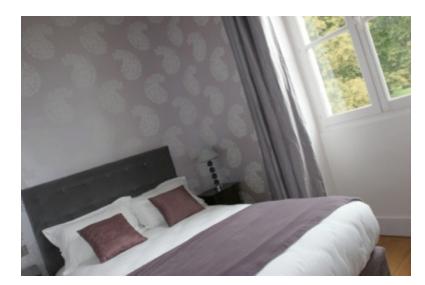

#### MARIE-ANTOINETTE SUITE : ATTACHED BEDROOM 12 (SOPHIE)

- Attached bedroom: Sophie (12 sqm with double bed: 140\*200cm and bespoke closets)
- Custom made house furnishings by Osborne & Little
- Can share bathroom with Marie-Antoinette or with Germaine