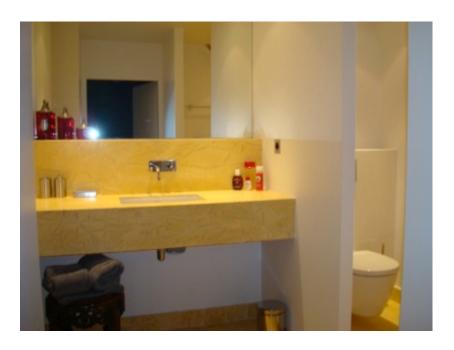

### PRINCESS BATHROOM 14

- Luxury bathroom with marbles and gold mosaic tiles
- All white with a touch of gold
- Bath-tube, walk-in shower, wc, double wash-basin