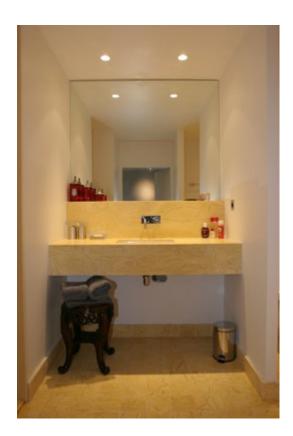

### PRINCESS BATHROOM 14

- Luxury bathroom with marbles and gold mosaic tiles
- All white with a touch of gold
- Bath-tube, walk-in shower, wc, double wash-basin