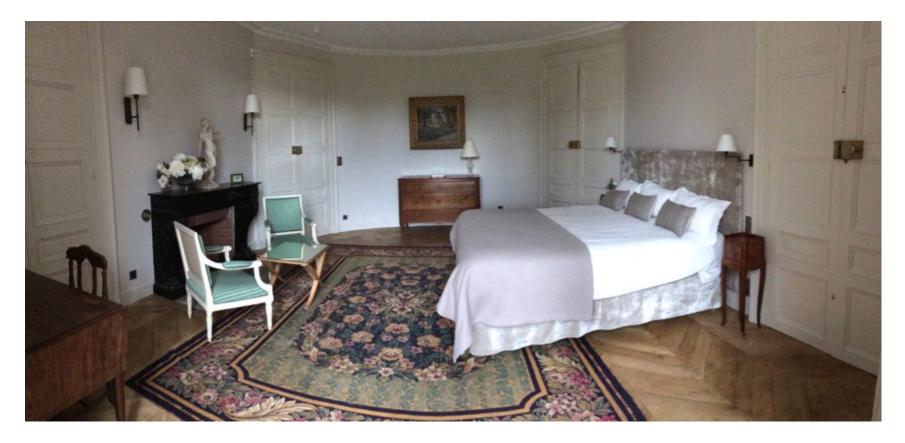

#### MARIE-ANTOINETTE SUITE (10, 11, 12)

- Located on first floor (South wing)
- Balcony over the park
- Total size of the suite: 73 sqm
- Master bedroom (35 sqm)
- Private lobby with bespoke closets (8 sqm)
- All fabrics, paintings and wallpapers come from famous British designer brands Osborne & Little and Farrow&Ball

### MARIE-ANTOINETTE : MASTER BEDROOM (11)

- Custom made house furnishings by Osborne & Little
- King size bed (180x200cm)