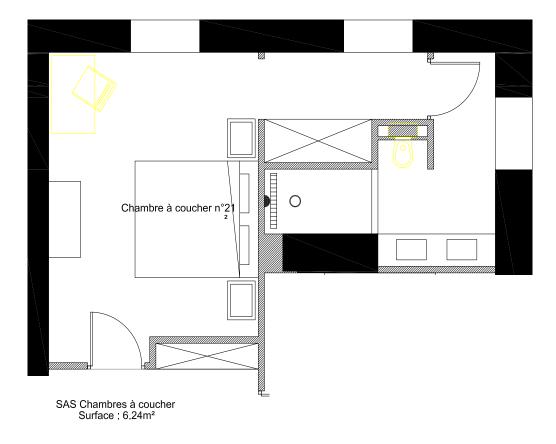

#### DIANE (SUPERIOR DOUBLE ROOM 21)

- King size bed : double (180x200cm) or twin beds (2x90x200cm)
- Ensuite bathroom with shower, basin and WC
- Total size of 27 sqm

#### DIANE (SUPERIOR DOUBLE ROOM - NUMBER 21)