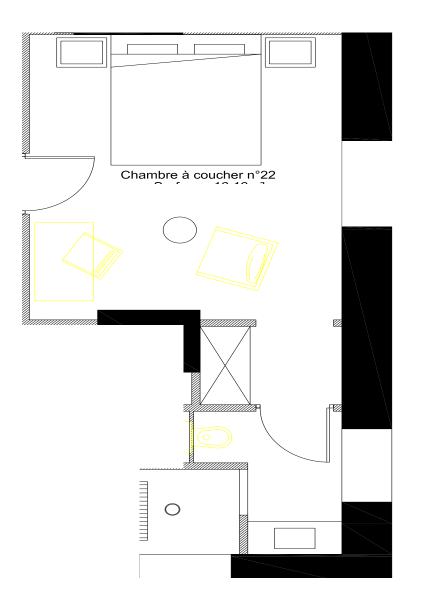

#### ATHENAIS (SUPERIOR DOUBLE ROOM 22)

- Located on top floor (South wing)
   with a balcony overlooking the park
- King size bed (180\*200cm)
- Ensuite bathroom with shower,
- WC, wash-basin
- Total size of 26 sqm

#### ATHENAIS (SUPERIOR DOUBLE ROOM 22)