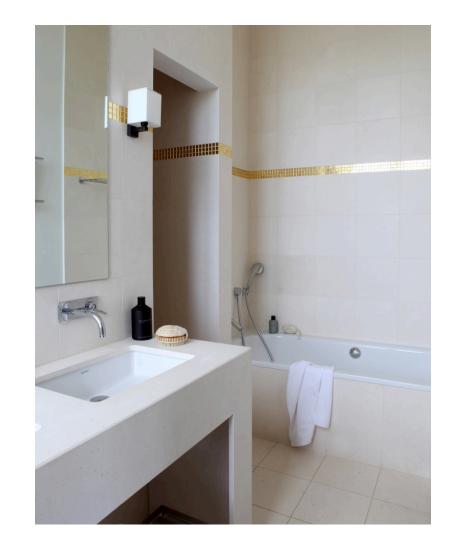

### PRINCESS BATHROOM 14

- Luxury bathroom with marbles and gold mosaic tiles
- All white with a touch of gold
- Bath-tube, walk-in shower, wc, double wash-basin