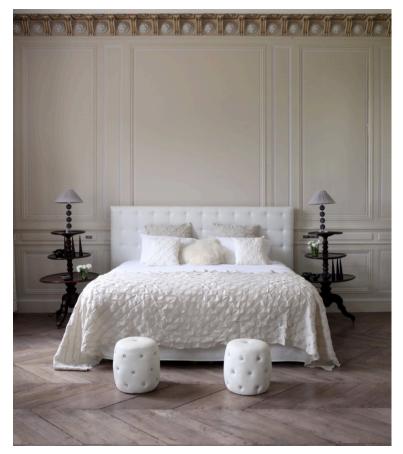

#### PRINCESS – HONEYMOON SUITE (14)

- Located on first floor (pool side)
- All white with a touch of gold (custom-made home furnishings by Dedar)
- Total size: 53 sqm and 4 meter high ceiling
- Master bedroom (41 sqm) with Emperor size bed (200\*200cm)

### PRINCESS BATHROOM 14

- Luxury bathroom with marbles and gold mosaic tiles
- All white with a touch of gold
- Bath-tube, walk-in shower, wc, double wash-basin