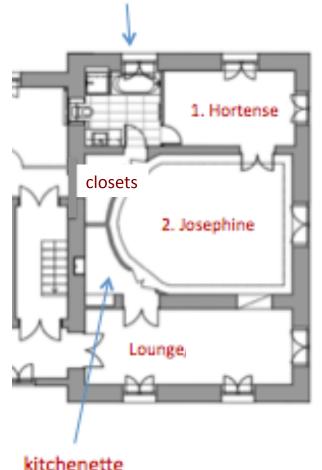

### JOSEPHINE APARTMENT (# 1, 2, 3)

#### Bathroom with bath, WC and shower

- Color : off-white except the bathroom which is grey
- Located on ground floor, South wing
- Direct access to the gardens and easy access for disabled people (no stairs)
- Full contained apartment (70 sqm)
  - Master bedroom with double bed
  - Small attached bedroom with single bed (Hortense)
  - Private lounge and small kitchenette with a sink
  - Separate closets
  - Family bathroom

### JOSEPHINE MASTER ROOM (2)

• King size bed: 180\*200cm

#### JOSEPHINE ATTACHED ROOMS (1 & 3)

(1) Single bed in Hortense (another bed can be added to make it a twin room)

(3) Private lounge

#### **JOSEPHINE BATHROOM**

Family bathroom with bath, shower, wc, wash-basin