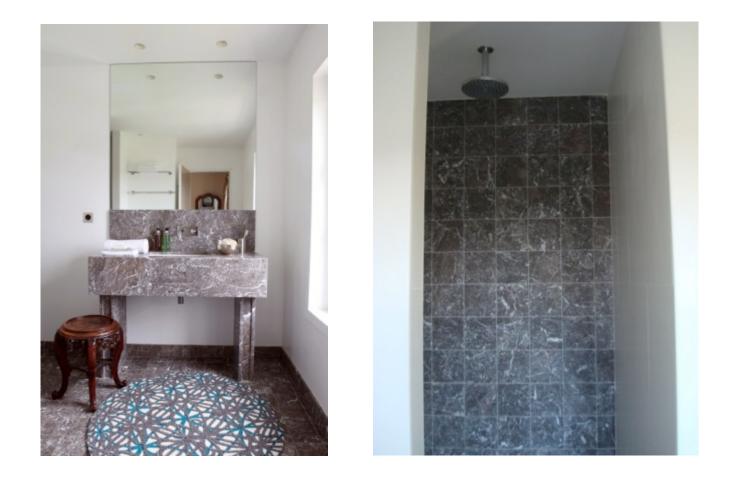

### LOUISE (BATHROOM 27)

• Ensuite bathroom with grey marbles, walk-in shower, wc, wash-basin

### LOUISE (DELUXE SUITE 27)

- Located on second floor (pool/garden side). Total size: 32 sqm
- Master bedroom (24 sqm) with bespoke walk-in closet and attached study room
  - $\checkmark$  King size bed (180\*200cm) can be split into twins
  - ✓ Ensuite bathroom with grey marbles