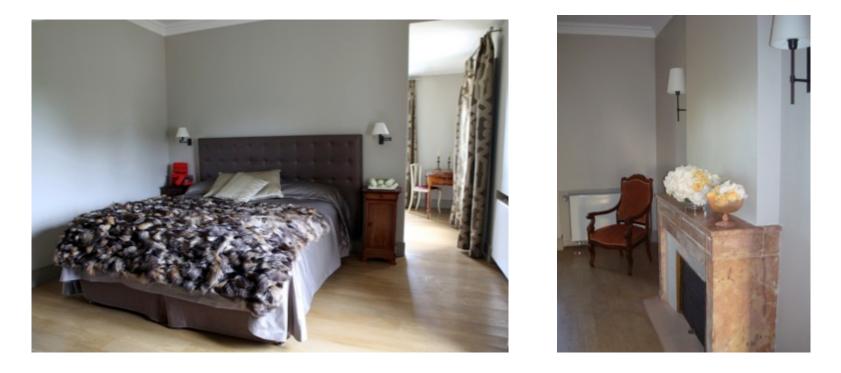

### MARIE-ANTOINETTE : MASTER BEDROOM (11)

- Custom made house furnishings by Osborne & Little
- King size bed (180x200cm)

#### MARIE-ANTOINETTE SUITE (10, 11, 12)

- Located on first floor (South wing)
- Balcony over the park
- Total size of the suite: 73 sqm
- Master bedroom (35 sqm)
- Private lobby with bespoke closets (8 sqm)
- All fabrics, paintings and wallpapers come from famous British designer brands Osborne & Little and Farrow&Ball