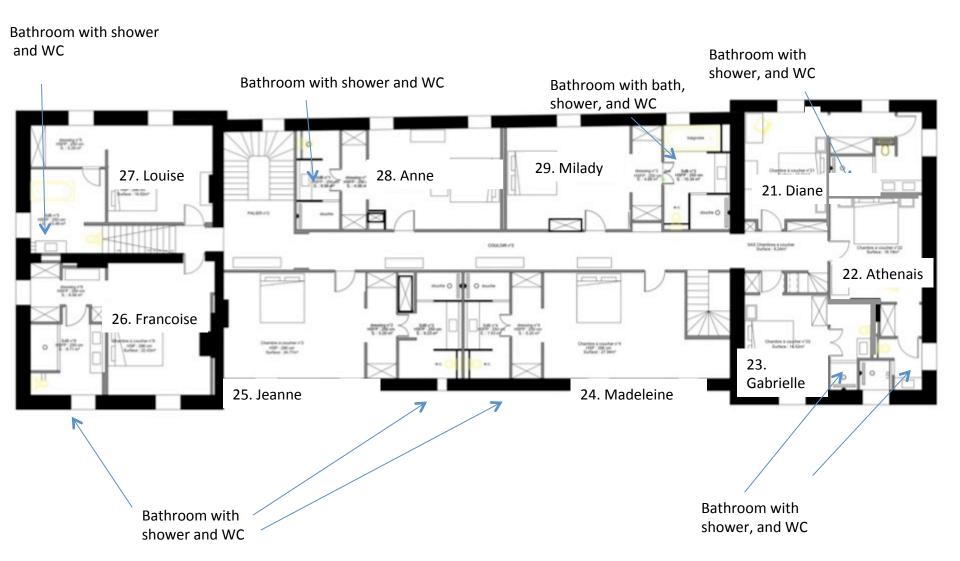

# CHATEAU DE VARENNES

#### FLOORPLANS

#### & BEDROOM DESCRIPTION

#### **FLOOR PLANS : GROUND FLOOR**



kitchen

#### **FLOOR PLANS : FIRST FLOOR**



Bathroom with bath, shower and WC

#### **FLOOR PLANS : TOP FLOOR**



#### DETAILED DESCRIPTION

- The property was fully refurbished recently (everything is brand new : electricity, plumbery, heating, Internet access, beds, house linens)
- There are 20 bedrooms (9 master suites, 8 double bedrooms and 3 attached rooms) + 17 bathrooms
  - 1, 2&3 : Josephine & Hortense (family suite/ 2 bedroom apartment on the ground floor)
  - 10, 11&12 : Marie-Antoinette, Beatrice & Sophie (family suite = master + 2 double rooms on the first floor)
  - 14: Princess (honeymoon suite on the first floor)
  - 15: Valentine (Superior double room on the first floor)
  - 16: Germaine (Classic double room on the first floor)
  - 21 : Diane (Superior double room on the top floor)
  - 22 : Athenais (Superior double room on the top floor)
  - 23: Gabrielle (Classic double room on the