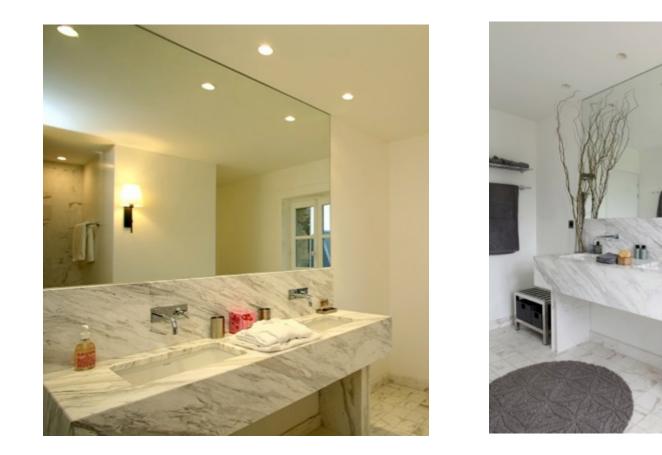

### PRINCESS BATHROOM 14

- Luxury bathroom with marbles and gold mosaic tiles
- All white with a touch of gold
- Bath-tube, walk-in shower, wc, double wash-basin