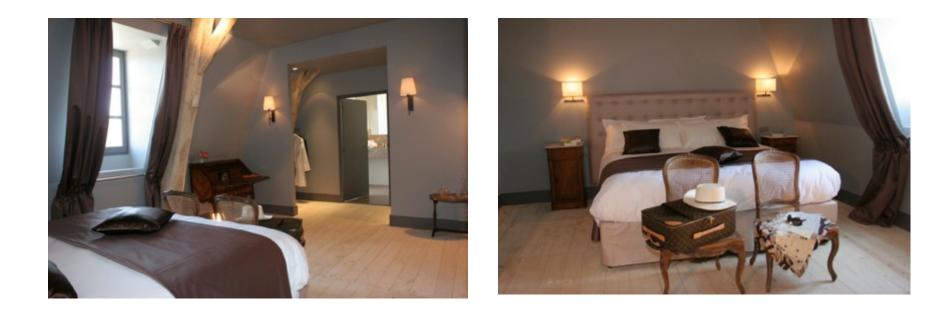

#### ATHENAIS (SUPERIOR DOUBLE ROOM 22)

- Located on top floor (South wing)
   with a balcony overlooking the park
- King size bed (180\*200cm)
- Ensuite bathroom with shower,
- WC, wash-basin
- Total size of 26 sqm

#### ATHENAIS (SUPERIOR DOUBLE ROOM 22)