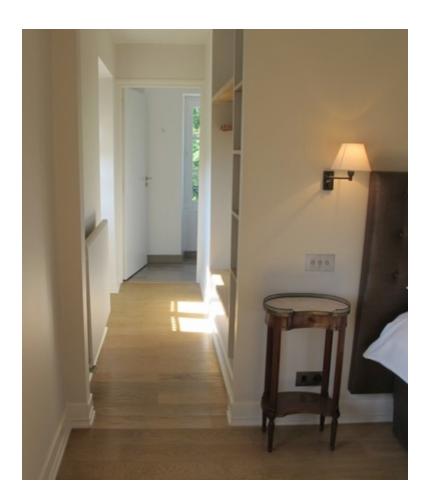

#### DIANE (SUPERIOR DOUBLE ROOM 21)

- King size bed : double (180x200cm) or twin beds (2x90x200cm)
- Ensuite bathroom with shower, basin and WC
- Total size of 27 sqm

#### DIANE (SUPERIOR DOUBLE ROOM - NUMBER 21)