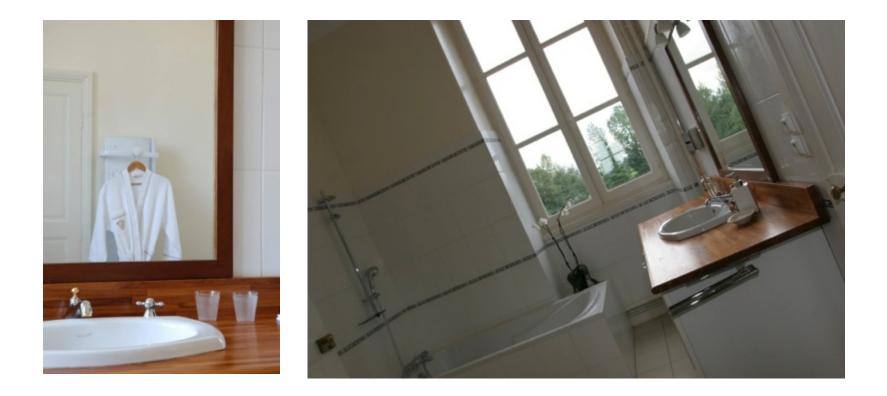

#### **GERMAINE BATHROOM 16**

•En-suite bathroom with bath-tube, wc, wash-basin and dressing-table