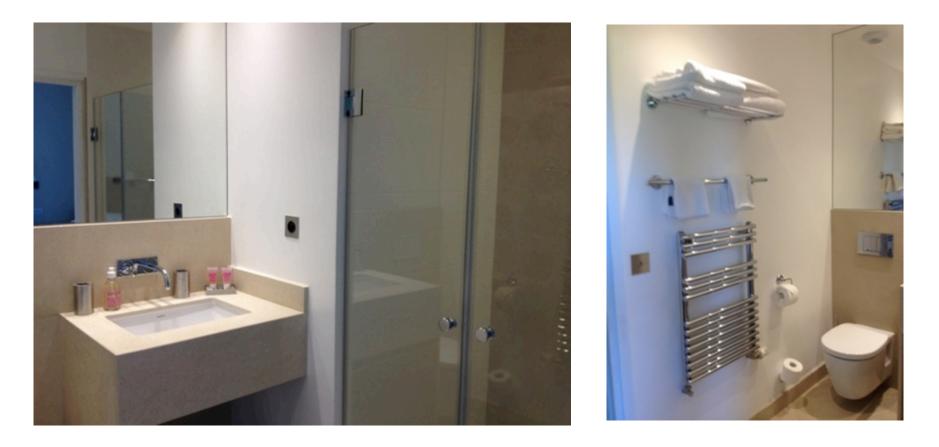

#### **GERMAINE BATHROOM 16**

•En-suite bathroom with bath-tube, wc, wash-basin and dressing-table