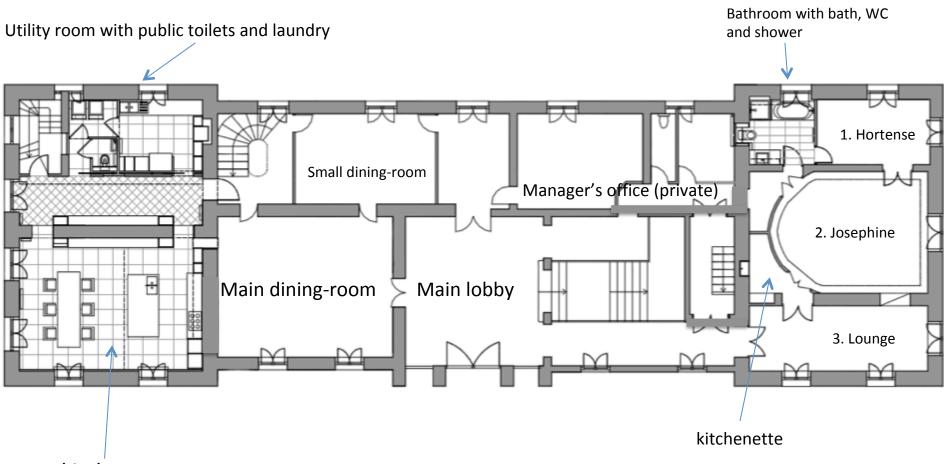

# CHATEAU DE VARENNES

#### FLOORPLANS

#### & BEDROOM DESCRIPTION

#### **FLOOR PLANS : GROUND FLOOR**



kitchen

#### **FLOOR PLANS : FIRST FLOOR**



Bathroom with bath, shower and WC

#### **FLOOR PLANS : TOP FLOOR**



#### DETAILED DESCRIPTION

- The property was fully refurbished recently (everything is brand new : electricity, plumbery, heating, Internet access, beds, house linens)
- There are 20 bedrooms (9 master suites, 8 double bedrooms and 3 attached rooms) + 17 bathrooms
  - 1, 2&3 : Josephine & Hortense (family suite/ 2 bedroom apartment on the ground floor)
  - 10, 11&12 : Marie-Antoinette, Beatrice & Sophie (family suite = master + 2 double rooms on the first floor)
  - 14: Princess (honeymoon suite on the first floor)
  - 15: Valentine (Superior double room on the first floor)
  - 16: Germaine (Classic double room on the first floor)
  - 21 : Diane (Superior double room on