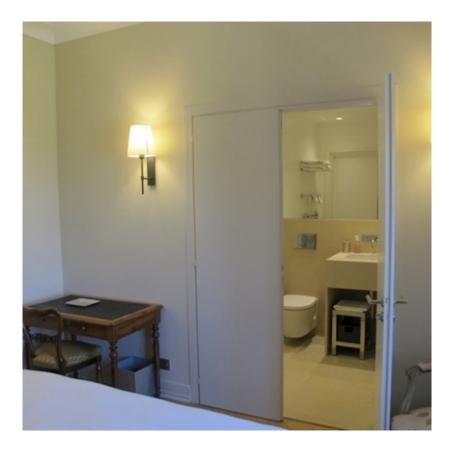

#### GABRIELLE (CLASSIC DOUBLE ROOM - NUMBER 23)

- Located on top floor (South wing)
- King size bed (180\*200cm)
- Ensuite bathroom with shower, WC, wash-basin
- Total size of 24 sqm

#### GABRIELLE (BATHROOM 23)