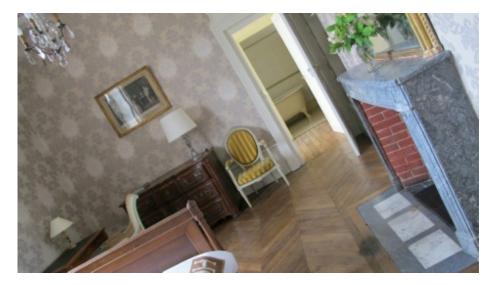

#### **GERMAINE (CLASSIC DOUBLE ROOM 16)**

- Located on first floor (central building)
- Total size of 27 sqm
- Double bedroom (19 sqm with queen bed: 160\*200cm)

#### **GERMAINE (SUPERIOR DOUBLE ROOM 16)**