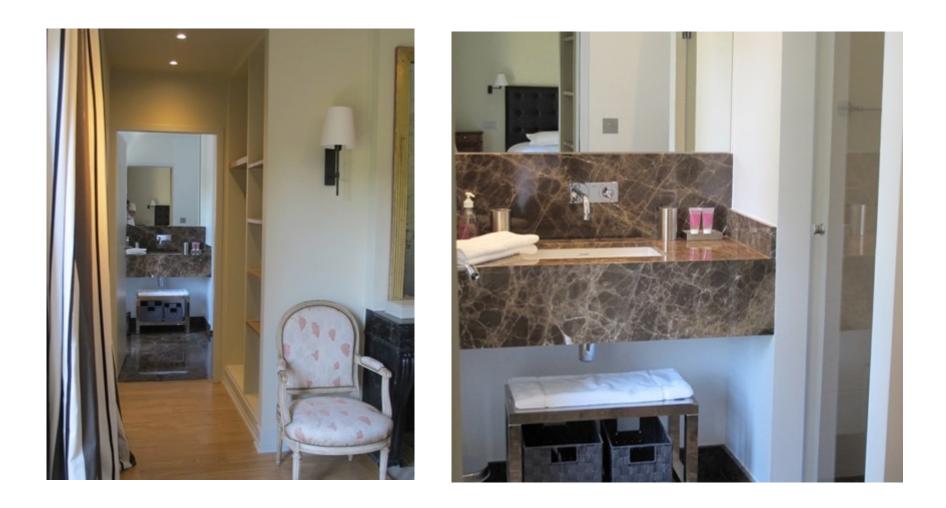

#### GABRIELLE (CLASSIC DOUBLE ROOM - NUMBER 23)

- Located on top floor (South wing)
- King size bed (180\*200cm)
- Ensuite bathroom with shower, WC, wash-basin
- Total size of 24 sqm

#### GABRIELLE (BATHROOM 23)