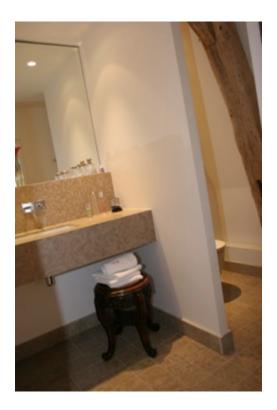

#### **GERMAINE BATHROOM 16**

•En-suite bathroom with bath-tube, wc, wash-basin and dressing-table