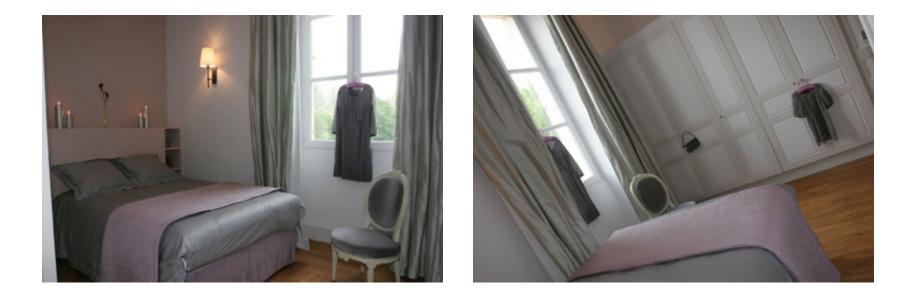

#### MARIE-ANTOINETTE SUITE : ATTACHED BEDROOM 10 (BEATRICE)

- Attached bedroom: Beatrice (12 sqm with double bed: 140\*200cm) and bespoke closets
- Custom made house furnishings by Osborne & Little