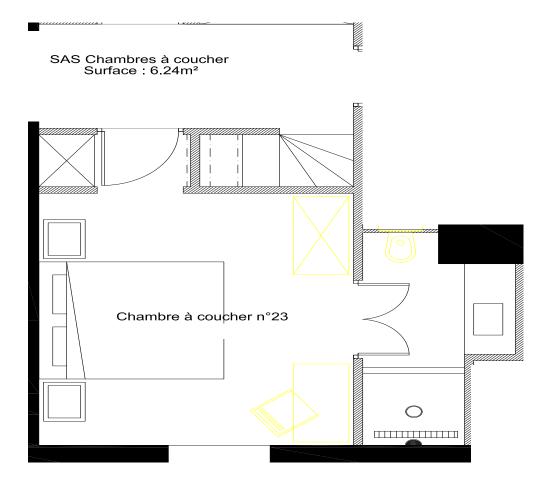

#### GABRIELLE (CLASSIC DOUBLE ROOM - NUMBER 23)

- Located on top floor (South wing)
- King size bed (180\*200cm)
- Ensuite bathroom with shower, WC, wash-basin
- Total size of 24 sqm