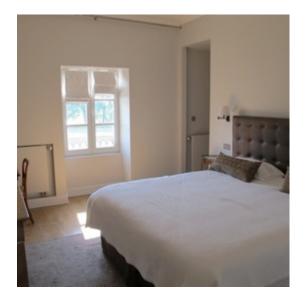

#### DIANE (SUPERIOR DOUBLE ROOM 21)

- King size bed : double (180x200cm) or twin beds (2x90x200cm)
- Ensuite bathroom with shower, basin and WC
- Total size of 27 sqm

#### DIANE (SUPERIOR DOUBLE ROOM - NUMBER 21)