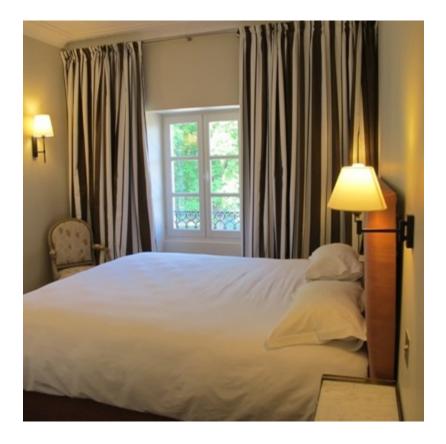

#### GABRIELLE (CLASSIC DOUBLE ROOM - NUMBER 23)

- Located on top floor (South wing)
- King size bed (180\*200cm)
- Ensuite bathroom with shower, WC, wash-basin
- Total size of 24 sqm