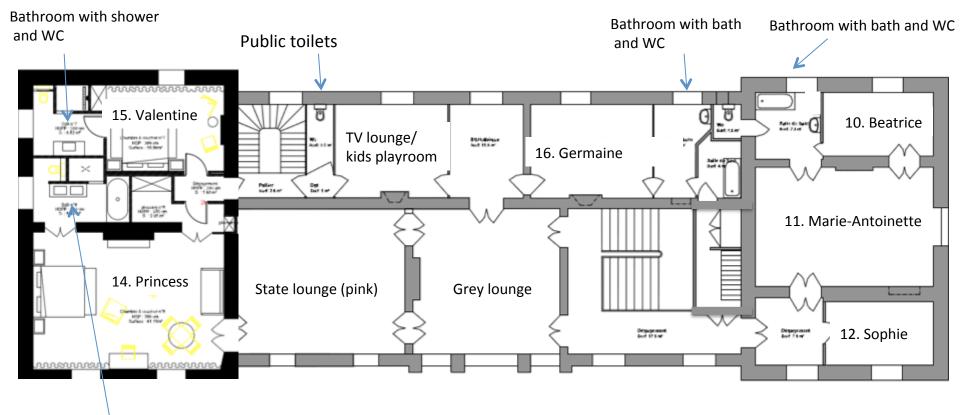

# CHATEAU DE VARENNES

#### FLOORPLANS

#### & BEDROOM DESCRIPTION

#### **FLOOR PLANS : GROUND FLOOR**



kitchen

#### **FLOOR PLANS : FIRST FLOOR**



Bathroom with bath, shower and WC

#### **FLOOR PLANS : TOP FLOOR**



#### DETAILED DESCRIPTION

- The property was fully refurbished recently (everything is brand new : electricity, plumbery, heating, Internet access, beds, house linens)
- There are 20 bedrooms (9 master suites, 8 double bedrooms and 3 attached rooms) + 17 bathrooms
  - 1, 2&3 : Josephine & Hortense (family suite/ 2 bedroom apartment on the ground floor)
  - 10, 11&12 : Marie-Antoinette, Beatrice & Sophie (family suite = master + 2 double rooms on the first floor)
  - 14: Princess (honeymoon suite on the first floor)
  - 15: Valentine (Superior double room on the first floor)
  - 16: Germaine (Classic double room on the first floor)
  - 21 : Diane (Superior double room on the top floor)
  - 22 : Athenais (Superior doub