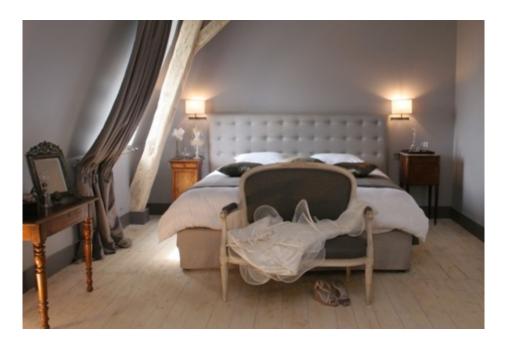

#### **GERMAINE (CLASSIC DOUBLE ROOM 16)**

- Located on first floor (central building)
- Total size of 27 sqm
- Double bedroom (19 sqm with queen bed: 160\*200cm)

#### **GERMAINE (SUPERIOR DOUBLE ROOM 16)**