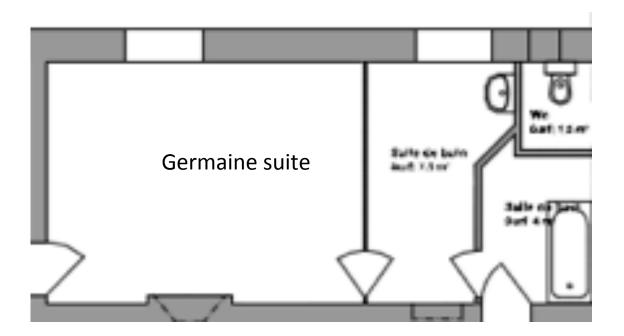

#### **GERMAINE (CLASSIC DOUBLE ROOM 16)**

- Located on first floor (central building)
- Total size of 27 sqm
- Double bedroom (19 sqm with queen bed: 160\*200cm)

#### **GERMAINE (SUPERIOR DOUBLE ROOM 16)**

#### **GERMAINE BATHROOM 16**

•En-suite bathroom with bath-tube, wc, wash-basin and dressing-table