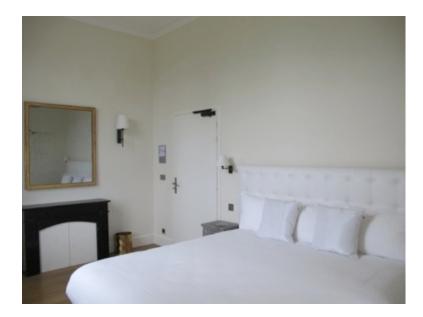

#### **GERMAINE (CLASSIC DOUBLE ROOM 16)**

- Located on first floor (central building)
- Total size of 27 sqm
- Double bedroom (19 sqm with queen bed: 160\*200cm)

#### **GERMAINE (SUPERIOR DOUBLE ROOM 16)**