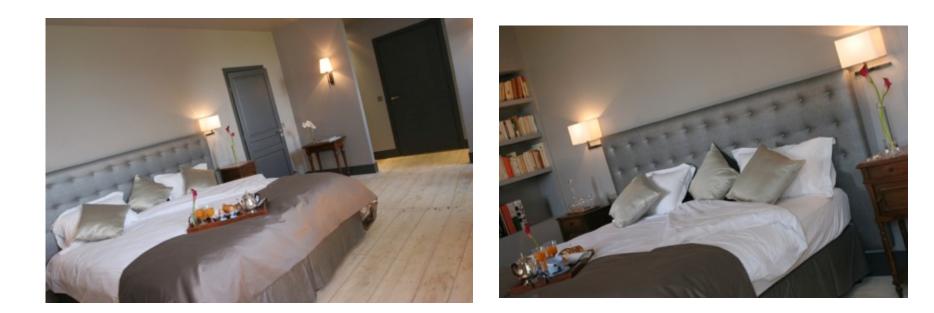

#### PRINCESS – HONEYMOON SUITE (14)

- Located on first floor (pool side)
- All white with a touch of gold (custom-made home furnishings by Dedar)
- Total size: 53 sqm and 4 meter high ceiling
- Master bedroom (41 sqm) with Emperor size bed (200\*200cm)

### PRINCESS BATHROOM 14

- Luxury bathroom with marbles and gold mosaic tiles
- All white with a touch of gold
- Bath-tube, walk-in shower, wc, double wash-basin