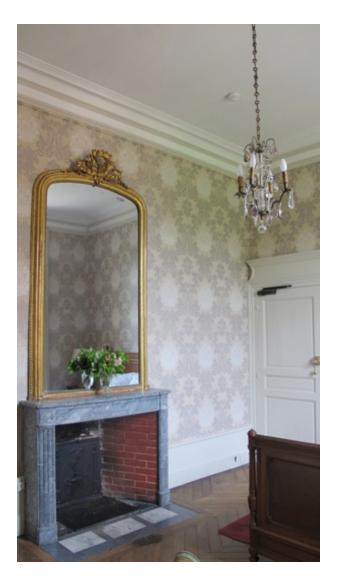

#### **GERMAINE (CLASSIC DOUBLE ROOM 16)**

- Located on first floor (central building)
- Total size of 27 sqm
- Double bedroom (19 sqm with queen bed: 160\*200cm)

#### **GERMAINE (SUPERIOR DOUBLE ROOM 16)**