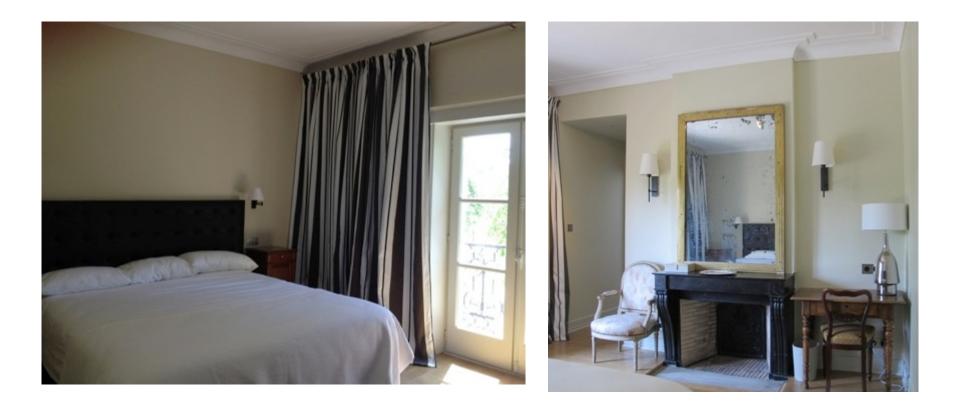

#### ATHENAIS (SUPERIOR DOUBLE ROOM 22)

- Located on top floor (South wing)
   with a balcony overlooking the park
- King size bed (180\*200cm)
- Ensuite bathroom with shower,
- WC, wash-basin
- Total size of 26 sqm

#### ATHENAIS (SUPERIOR DOUBLE ROOM 22)