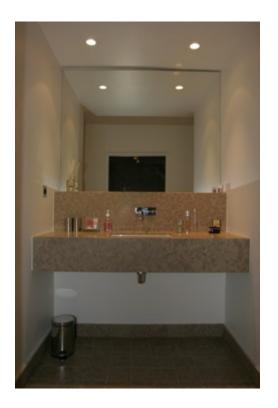

#### **GERMAINE BATHROOM 16**

•En-suite bathroom with bath-tube, wc, wash-basin and dressing-table