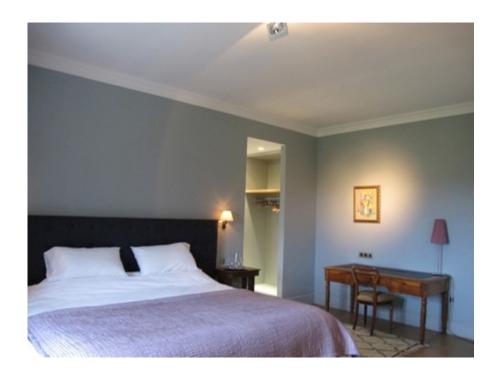

#### VALENTINE (SUPERIOR DOUBLE ROOM 15)

- Ground floor
- Refurbished in 2012
- Total size: 25 sqm. Colors are white and silver
- Master bedroom (18.5 sqm) with bespoke walk-in closet
  - ✓ King size bed (180\*200cm) can be split in twin beds
  - ✓ Ensuite marble bathroom (6.5 sqm) with bath, walk-in shower, wc, wash-basin