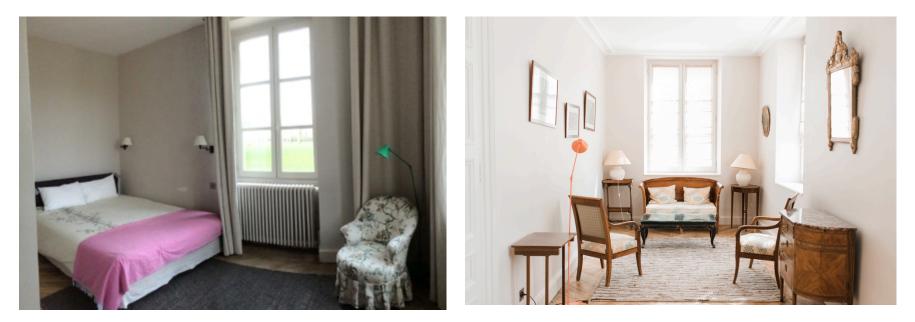

#### VALENTINE (SUPERIOR DOUBLE ROOM 15)

- Ground floor
- Refurbished in 2012
- Total size: 25 sqm. Colors are white and silver
- Master bedroom (18.5 sqm) with bespoke walk-in closet
  - ✓ King size bed (180\*200cm) can be split in twin beds
  - ✓ Ensuite marble bathroom (6.5 sqm) with bath, walk-in shower, wc, wash-basin

#### JOSEPHINE ATTACHED ROOMS (1 & 3)

(1) Single bed in Hortense (another bed can be added to make it a twin room)

(3) Private lounge