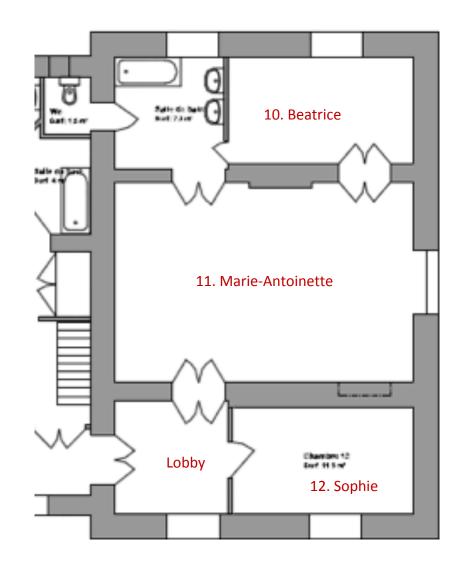

0 sqm)
  - Master bedroom with double bed
  - Small attached bedroom with single bed (Hortense)
  - Private lounge and small kitchenette with a sink
  - Separate closets
  - Family bathroom

### JOSEPHINE MASTER ROOM (2)



• King size bed: 180\*200cm

#### JOSEPHINE ATTACHED ROOMS (1 & 3)



(1) Single bed in Hortense (another bed can be added to make it a twin room)

(3) Private lounge

#### **JOSEPHINE BATHROOM**





Family bathroom with bath, shower, wc, wash-basin

#### MARIE-ANTOINETTE SUITE (10, 11, 12)

- Located on first floor (South wing)
- Balcony over the park
- Total size of the suite: 73 sqm
- Master bedroom (35 sqm)
- Private lobby with bespoke closets (8 sqm)
- All fabrics, paintings and wallpapers come from famous British designer brands Osborne & Little and Farrow&Ball



### MARIE-ANTOINETTE : MASTER BEDROOM (11)



- Custom made house furnishings by Osborne & Little
- King size bed (180x200cm)

#### MARIE-ANTOINETTE SUITE : ATTACHED BEDROOM 10 (BEATRICE)



- Attached bedroom: Beatrice (12 sqm with double bed: 140\*200cm) and bespoke closets
- Custom made house furnishings by Osborne & Little

#### MARIE-ANTOINETTE SUITE : ATTACHED BEDROOM 12 (SOPHIE)





- Attached bedroom: Sophie (12 sqm with double bed: 140\*200cm and bespoke closets)
- Custom made house furnishings by Osborne & Little
- Can share bathroom with Marie-Antoinette or with Germaine

#### MARIE-ANTOINETTE BATHROOM 11



- Family bathroom with bath, shower, wc, wash-basin and dressing table

#### PRINCESS – HONEYMOON SUITE (14)





- Located on first floor (pool side)
- All white with a