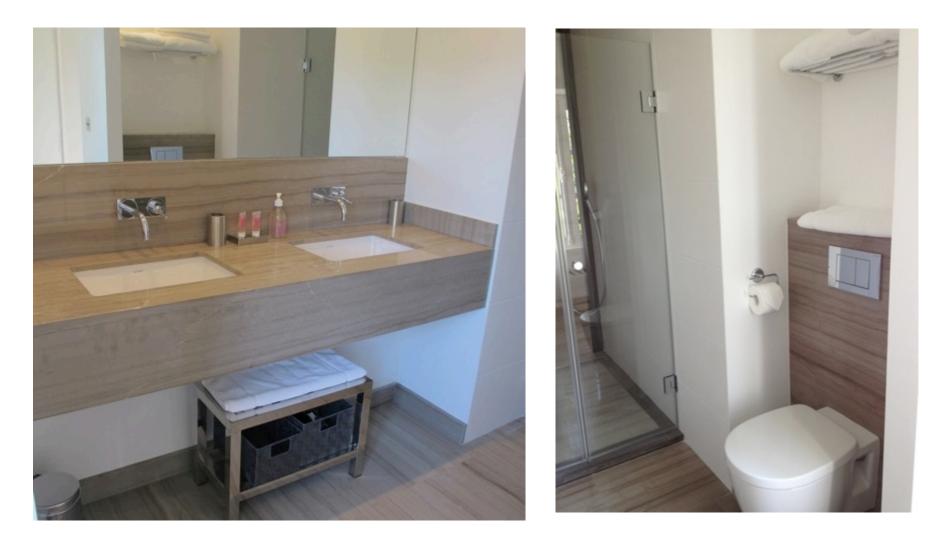

m. Colors are white and silver
- Master bedroom (18.5 sqm) with bespoke walk-in closet
  - ✓ King size bed (180\*200cm) can be split in twin beds
  - ✓ Ensuite marble bathroom (6.5 sqm) with bath, walk-in shower, wc, wash-basin

#### **GERMAINE (CLASSIC DOUBLE ROOM 16)**



- Located on first floor (central building)
- Total size of 27 sqm
- Double bedroom (19 sqm with queen bed: 160\*200cm)

#### **GERMAINE (SUPERIOR DOUBLE ROOM 16)**







#### **GERMAINE BATHROOM 16**



•En-suite bathroom with bath-tube, wc, wash-basin and dressing-table

#### DIANE (SUPERIOR DOUBLE ROOM 21)



- King size bed : double (180x200cm) or twin beds (2x90x200cm)
- Ensuite bathroom with shower, basin and WC
- Total size of 27 sqm

#### DIANE (SUPERIOR DOUBLE ROOM - NUMBER 21)







### DIANE (BATHROOM 21)



#### ATHENAIS (SUPERIOR DOUBLE ROOM 22)



- Located on top floor (South wing)
   with a balcony overlooking the park
- King size bed (180\*200cm)
- Ensuite bathroom with shower,
- WC, wash-basin
- Total size of 26 sqm

#### ATHENAIS (SUPERIOR DOUBLE ROOM 22)



#### ATHENAIS (BATHROOM 22)



#### GABRIELLE (CLASSIC DOUBLE ROOM - NUMBER 23)



- Located on top floor (South wing)
- King size bed (180\*200cm)
- Ensuite bathroom with shower, WC, wash-basin
- Total size of 24 sqm

#### GABRIELLE (SUPERIOR DOUBLE ROOM - 23)





#### GABRIELLE (BATHROOM 23)



#### MADELEINE (DELUXE SUITE 24)



- Total size: 40 sqm
- Master bedroom (33 sqm) with two bespoke walk-in closets
- Emperor size bed (200\*200 cm) which can be transformed in twin beds (2\*100\*200 cm)

#### MADELEINE (BATHROOM 24)