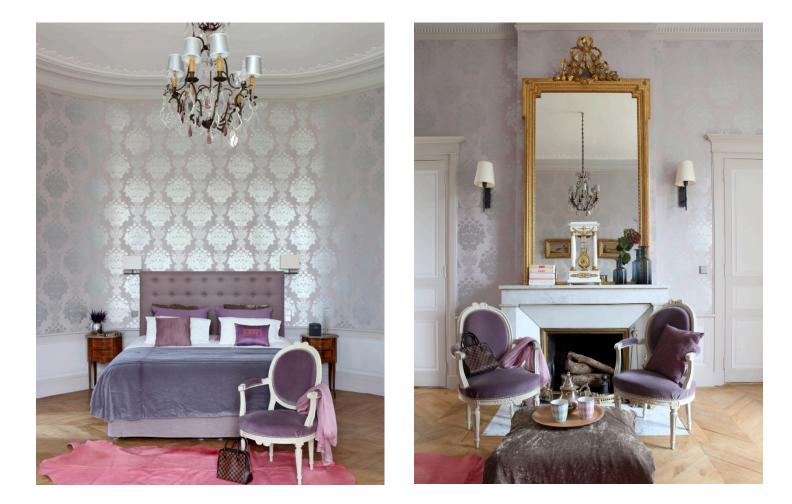

#### MARIE-ANTOINETTE SUITE (10, 11, 12)

- Located on first floor (South wing)
- Balcony over the park
- Total size of the suite: 73 sqm
- Master bedroom (35 sqm)
- Private lobby with bespoke closets (8 sqm)
- All fabrics, paintings and wallpapers come from famous British designer brands Osborne & Little and Farrow&Ball

### MARIE-ANTOINETTE : MASTER BEDROOM (11)

- Custom made house furnishings by Osborne & Little
- King size bed (180x200cm)