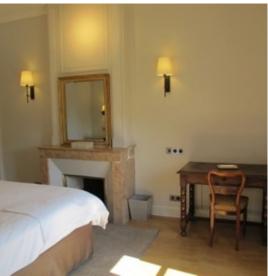

#### ATHENAIS (SUPERIOR DOUBLE ROOM 22)

- Located on top floor (South wing)
   with a balcony overlooking the park
- King size bed (180\*200cm)
- Ensuite bathroom with shower,
- WC, wash-basin
- Total size of 26 sqm

#### ATHENAIS (SUPERIOR DOUBLE ROOM 22)