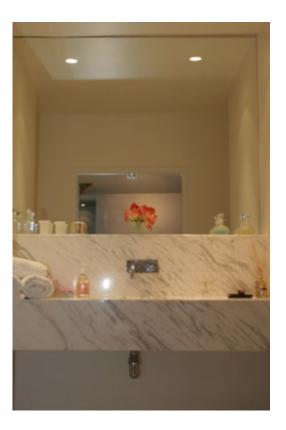

#### JEANNE (BATHROOM 25)

- Large ensuite bathroom with walk-in shower, wc, wash-basin
- Yellow marble floors and tops