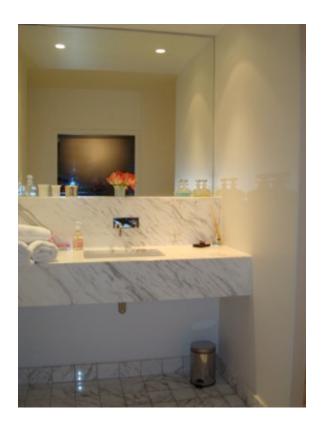

#### MADELEINE (BATHROOM 24)

- Beautiful ensuite bathroom with walk-in shower, wc, wash-basin
- White marble floors and tops from Carrara in Italy