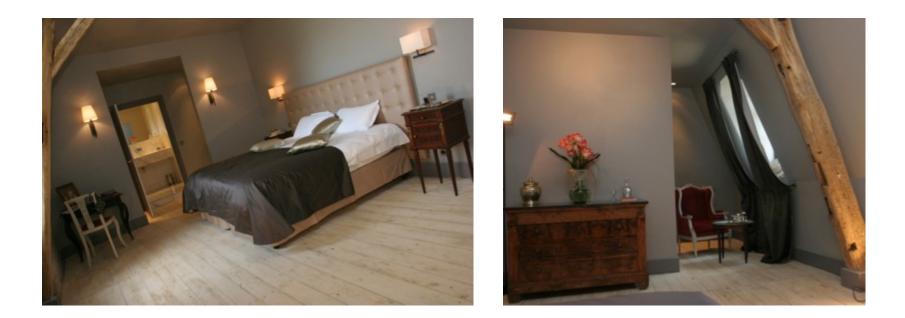

### MARIE-ANTOINETTE : MASTER BEDROOM (11)

- Custom made house furnishings by Osborne & Little
- King size bed (180x200cm)

#### MARIE-ANTOINETTE SUITE : ATTACHED BEDROOM 10 (BEATRICE)

- Attached bedroom: Beatrice (12 sqm with double bed: 140\*200cm) and bespoke closets
- Custom made house furnishings by Osborne & Little