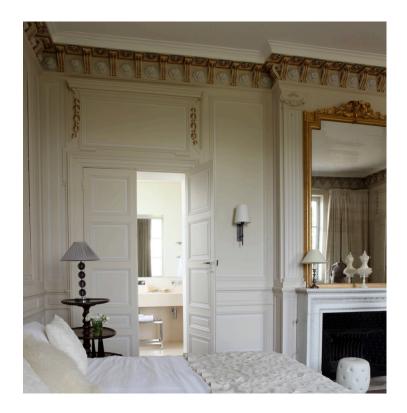

#### PRINCESS – HONEYMOON SUITE (14)

- Located on first floor (pool side)
- All white with a touch of gold (custom-made home furnishings by Dedar)
- Total size: 53 sqm and 4 meter high ceiling
- Master bedroom (41 sqm) with Emperor size bed (200\*200cm)