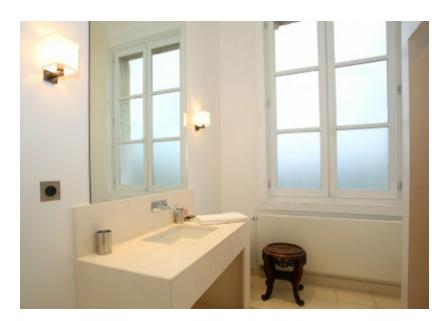

#### **GERMAINE BATHROOM 16**

•En-suite bathroom with bath-tube, wc, wash-basin and dressing-table