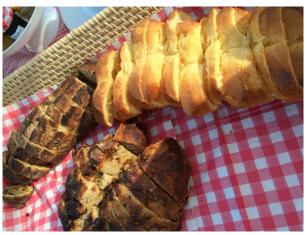

#### BUFFET STYLE CONTINENTAL BREAKFAST

- Breads / Brioches / Croissants or Pains au chocolat...
- Cereals / Porridge / Granola
- Yoghurts
- Fruit salad
- Cheese platters
- Charcuterie platters (salami, cured ham, smoked ham... depending on what is availables)
- Spreads (butter, jam, honey, Nutella chocolate paste)
- Coffee / Tea & infusions / Hot & cold milk
- Fruit juices (orange, apple, pineapple etc)