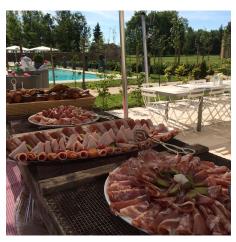

#### BUFFET STYLE CONTINENTAL BREAKFAST

- Breads / Brioches / Croissants or Pains au chocolat...
- Cereals / Porridge / Granola
- Yoghurts
- Fruit salad
- Cheese platters
- Charcuterie platters (salami, cured ham, smoked ham... depending on what is availables)
- Spreads (butter, jam, honey, Nutella chocolate paste)
- Coffee / Tea & infusions / Hot & cold milk
- Fruit juices (orange, apple, pineapple etc)