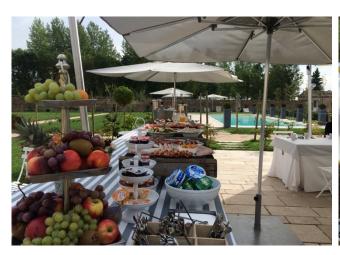

## **BREAKFAST MENUS**

All you can eat buffets (served from 8.30 to 10am - please let us know in advance should you request different hours and we will provide the corresponding quote). Usually served on the terrace by the pool otherwise in the main chateau building. Breakfasts are served for all the residents. Please check other menus for brunches

#### BUFFET STYLE CONTINENTAL BREAKFAST

- Breads / Brioches / Croissants or Pains au chocolat...
- Cereals / Porridge / Granola
- Yoghurts
- Fruit salad
- Cheese platters
- Charcuterie platters (salami, cured ham, smoked ham... depending on what is availables)
- Spreads (butter, jam, honey, Nutella chocolate paste)
- Coffee / Tea & infusions / Hot & cold milk
- Fruit juices (orange, apple, pineapple etc)