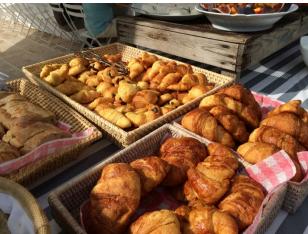

#### BUFFET STYLE CONTINENTAL BREAKFAST

- Breads / Brioches / Croissants or Pains au chocolat...
- Cereals / Porridge / Granola
- Yoghurts
- Fruit salad
- Cheese platters
- Charcuterie platters (salami, cured ham, smoked ham... depending on what is availables)
- Spreads (butter, jam, honey, Nutella chocolate paste)
- Coffee / Tea & infusions / Hot & cold milk
- Fruit juices (orange, apple, pineapple etc)