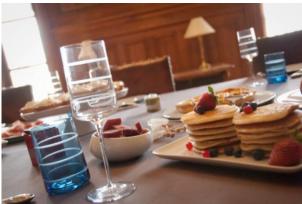

# $\Box$ Other Options

- Smoothies
- Other sweet nibbles
- Muffins (chocolate, blueberry, raspberry, vanilla...)
- Pancakes or waffles