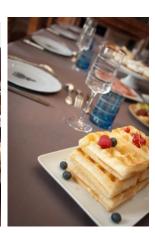

# $\Box$ Other Options

- Smoothies
- Other sweet nibbles
- Muffins (chocolate, blueberry, raspberry, vanilla...)
- Pancakes or waffles