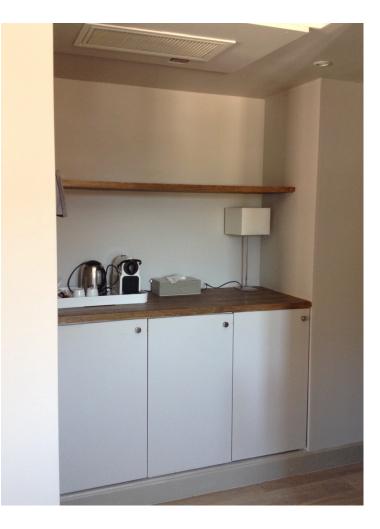

#### **3 classic suites #101, 102 and 103**

- King size bed (can be set up double or twin)
- En-suite bathroom (shower, basin, WC)
- Curtains, cushions etc are custom-made with fabric by the luxury brand Hermes Paris
- Complimentary Nespresso and tea in each Suite
- Individual air conditioning and heating
- Wifi