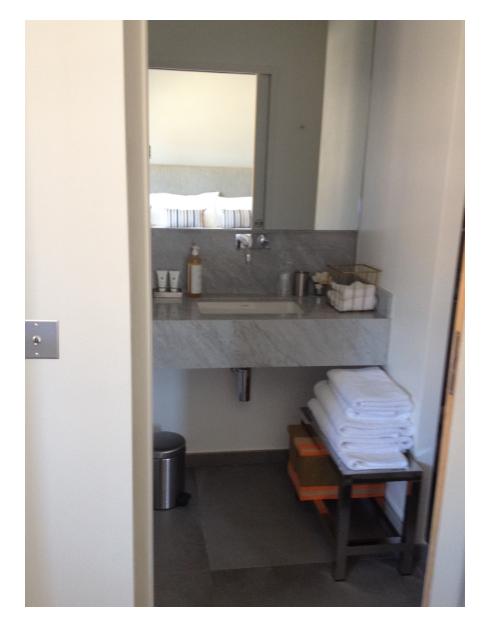

#### **3 classic suites #101, 102 and 103**

- King size bed (can be set up double or twin)
- En-suite bathroom (shower, basin, WC)
- Curtains, cushions etc are custom-made with fabric by the luxury brand Hermes Paris
- Complimentary Nespresso and tea in each Suite
- Individual air conditioning and heating
- Wifi