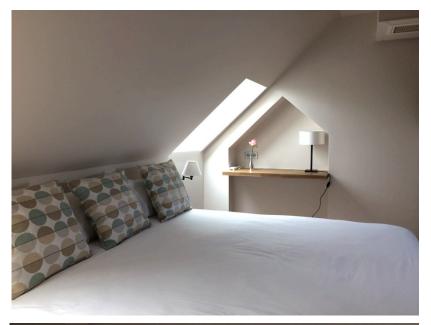

DESCRIPTION OF ROOMS

#### **3 classic suites #101, 102 and 103**

- King size bed (can be set up double or twin)
- En-suite bathroom (shower, basin, WC)
- Curtains, cushions etc are custom-made with fabric by the luxury brand Hermes Paris
- Complimentary Nespresso and tea in each Suite
- Individual air conditioning and heating
- Wifi

Room 104 is not rented (used to accommodate the housekeeper)

### THE NEW ROOMS ARE LOCATED IN THE OUTBUILDINGS BEHIND THE ORANGERY



New rooms in the outbuildings

#### THE ENTRANCE IS FROM THE COURTYARD (STAIRCASE IN LEFT TOWER)



#### **CROSS-SECTION VIEW FROM COURTYARD**



Entrance to all rooms through a staircase in the left tower

#### ROOM 101 – ACCESS THROUGH AN INDEPENDENT STAIRCASE



#### **ROOM 101 (SECOND FLOOR)**



## CLASSIC SUITE 101







## **BATHROOM 101**



#### **ROOMS 102–103 (ON FIRST FLOOR)**



## CLASSIC SUITE 102







## BATHROOM 102





## CLASSIC SUITE 103







## BATHROOM 103