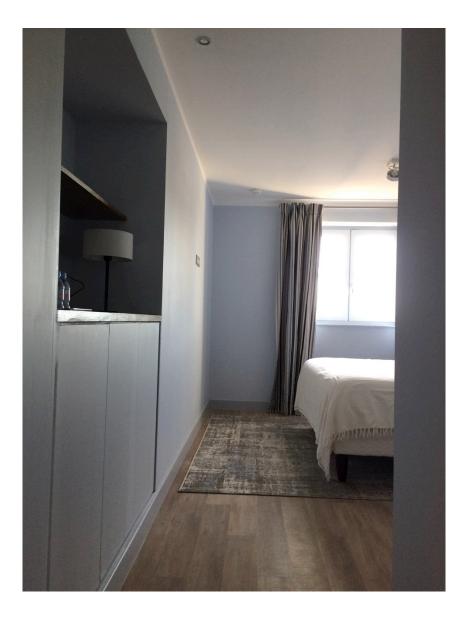

#### **3 classic suites #101, 102 and 103**

- King size bed (can be set up double or twin)
- En-suite bathroom (shower, basin, WC)
- Curtains, cushions etc are custom-made with fabric by the luxury brand Hermes Paris
- Complimentary Nespresso and tea in each Suite
- Individual air conditioning and heating
- Wifi