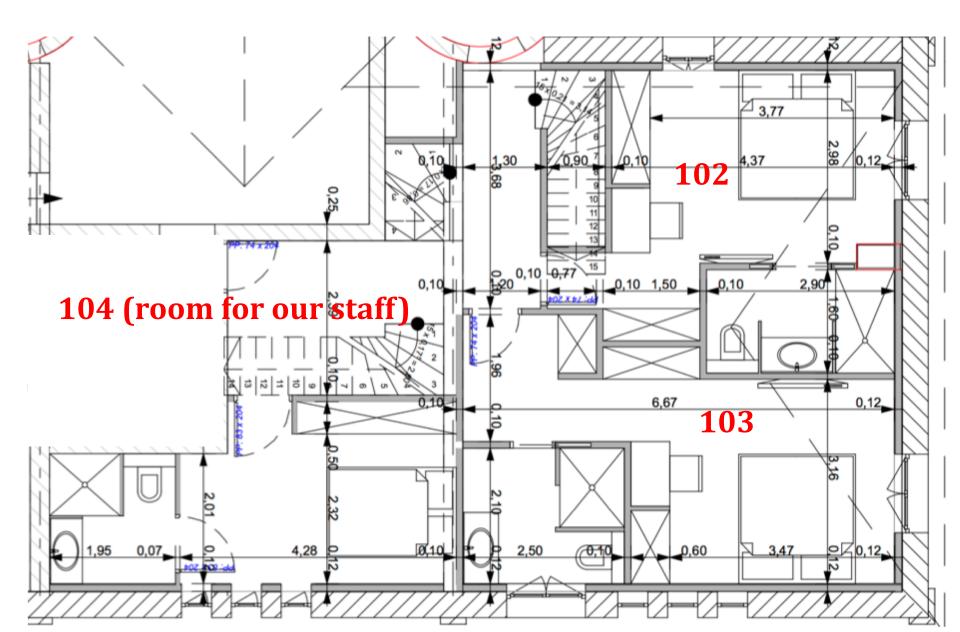

Room 104 is not rented (used to accommodate the housekeeper)

#### **ROOMS 102–103 (ON FIRST FLOOR)**