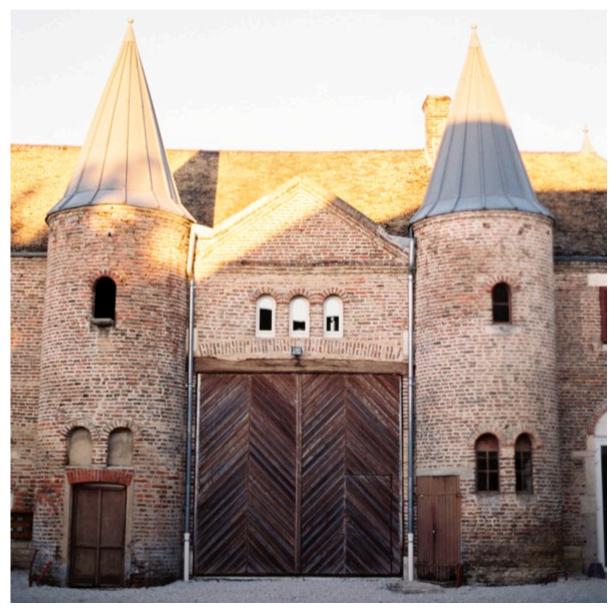

# NEW ROOMS IN THE OUTBUILDINGS

## CHATEAU DE VARENNES



### SHORT DESCRIPTION OF ROOMS

#### **3 classic suites #101, 102 and 103**

- King size bed (can be set up double or twin)
- En-suite bathroom (shower, basin, WC)
- Curtains, cushions etc are custom-made with fabric by the luxury brand Hermes Paris
- Complimentary Nespresso and tea in each Suite
- Individual air conditioning and heating
- Wifi

Room 104 is not rented (used to accommodate the housekeeper)

### THE NEW ROOMS ARE LOCATED IN THE OUTBUILDINGS BEHIND THE ORANGERY



New rooms in the outbuildings

#### THE ENTRANCE IS FROM THE COURTYARD (STAIRCASE IN LEFT TOWER)



#### **CROSS-SECTION VIEW FROM COURTYARD**



Entrance to all rooms through a staircase in the left tower

#### ROOM 101 – ACCESS THROUGH AN INDEPENDENT STAIRCASE



#### **ROOM 101 (SECOND FLOOR)**



## CLASSIC SUITE 101







## **BATHROOM 101**



#### **ROOMS 102–103 (ON FIRST FLOOR)**



## CLASSIC SUITE 102







## BATHROOM 102





## CLASSIC SUITE 103







## BATHROOM 103