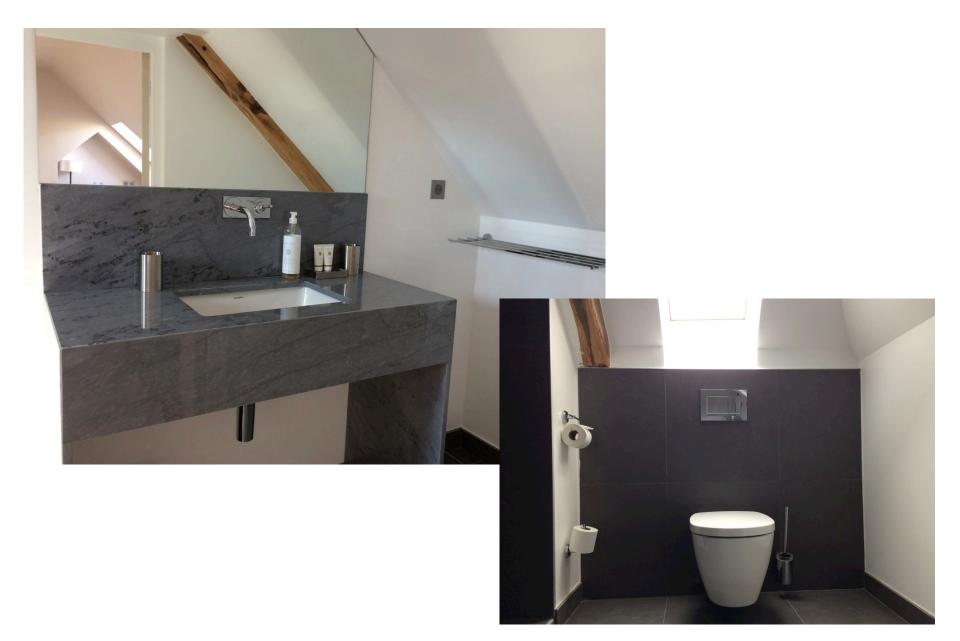

## **3 classic suites #101, 102 and 103**

- King size bed (can be set up double or twin)
- En-suite bathroom (shower, basin, WC)
- Curtains, cushions etc are custom-made with fabric by the luxury brand Hermes Paris
- Complimentary Nespresso and tea in each Suite
- Individual air conditioning and heating
- Wifi

Room 104 is not rented (used to accommodate the housekeeper)

### THE NEW ROOMS ARE LOCATED IN THE OUTBUILDINGS BEHIND THE ORANGERY



New rooms in the outbuildings

#### THE ENTRANCE IS FROM THE COURTYARD (STAIRCASE IN LEFT TOWER)



#### **CROSS-SECTION VIEW FROM COURTYARD**



Entrance to all rooms through a staircase in the left tower

#### ROOM 101 – ACCESS THROUGH AN INDEPENDENT STAIRCASE



#### **ROOM 101 (SECOND FLOOR)**



## CLASSIC SUITE 101







## **BATHROOM 101**



#### **ROOMS 102–103 (ON FIRST FLOOR)**



## CLASSIC SUITE 102







## BATHROOM 102





## CLASSIC SUITE 103







## BATHROOM 103