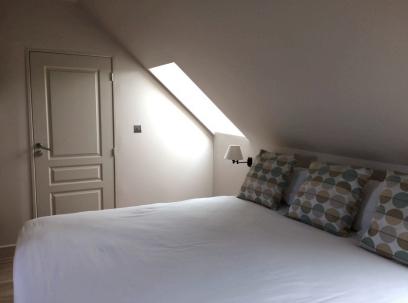

ESCRIPTION OF ROOMS

#### **3 classic suites #101, 102 and 103**

- King size bed (can be set up double or twin)
- En-suite bathroom (shower, basin, WC)
- Curtains, cushions etc are custom-made with fabric by the luxury brand Hermes Paris
- Complimentary Nespresso and tea in each Suite
- Individual air conditioning and heating
- Wifi

Room 104 is not rented (used to accommodate the housekeeper)

### THE NEW ROOMS ARE LOCATED IN THE OUTBUILDINGS BEHIND THE ORANGERY



New rooms in the outbuildings

#### THE ENTRANCE IS FROM THE COURTYARD (STAIRCASE IN LEFT TOWER)



#### **CROSS-SECTION VIEW FROM COURTYARD**



Entrance to all rooms through a staircase in the left tower

#### ROOM 101 – ACCESS THROUGH AN INDEPENDENT STAIRCASE



#### **ROOM 101 (SECOND FLOOR)**



## CLASSIC SUITE 101







## **BATHROOM 101**



#### **ROOMS 102–103 (ON FIRST FLOOR)**



## CLASSIC SUITE 102







## BATHROOM 102





## CLASSIC SUITE 103







## BATHROOM 103