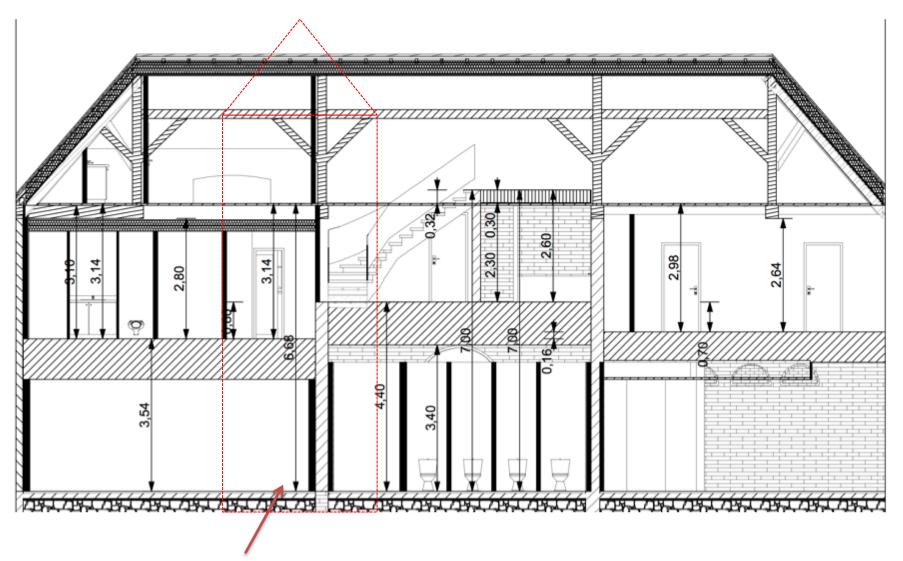

#### **CROSS-SECTION VIEW FROM COURTYARD**

Entrance to all rooms through a staircase in the left tower