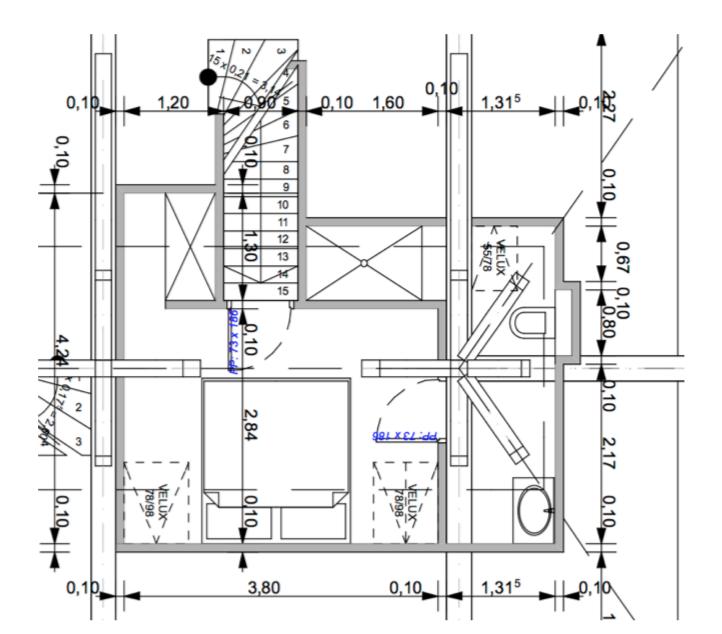

#### ROOM 101 – ACCESS THROUGH AN INDEPENDENT STAIRCASE

#### **ROOM 101 (SECOND FLOOR)**