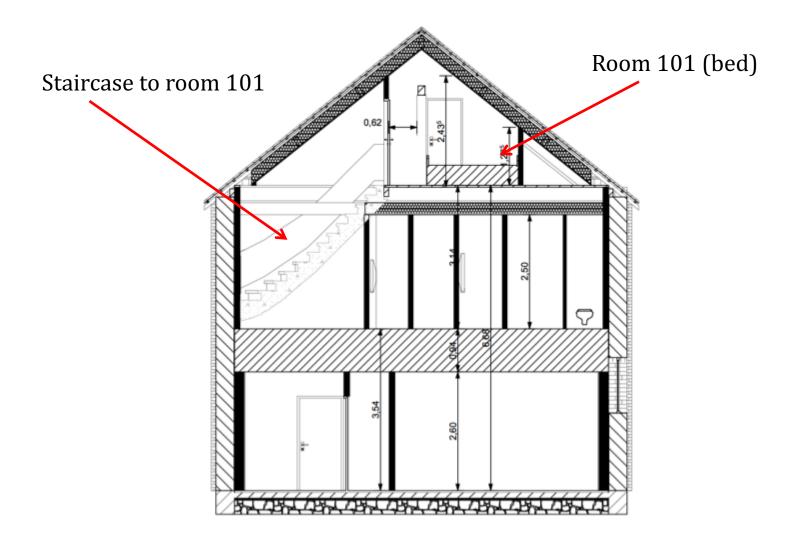

#### ROOM 101 – ACCESS THROUGH AN INDEPENDENT STAIRCASE

#### **ROOM 101 (SECOND FLOOR)**