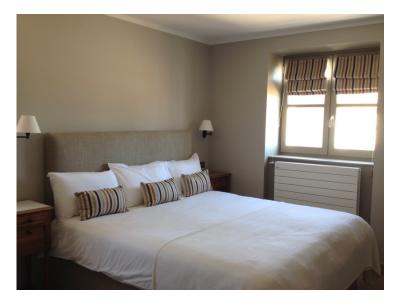

set up double or twin)
- En-suite bathroom (shower, basin, WC)
- Curtains, cushions etc are custom-made with fabric by the luxury brand Hermes Paris
- Complimentary Nespresso and tea in each Suite
- Individual air conditioning and heating
- Wifi

Room 104 is not rented (used to accommodate the housekeeper)

### THE NEW ROOMS ARE LOCATED IN THE OUTBUILDINGS BEHIND THE ORANGERY



New rooms in the outbuildings

#### THE ENTRANCE IS FROM THE COURTYARD (STAIRCASE IN LEFT TOWER)



#### **CROSS-SECTION VIEW FROM COURTYARD**



Entrance to all rooms through a staircase in the left tower

#### ROOM 101 – ACCESS THROUGH AN INDEPENDENT STAIRCASE



#### **ROOM 101 (SECOND FLOOR)**



## CLASSIC SUITE 101







## **BATHROOM 101**



#### **ROOMS 102–103 (ON FIRST FLOOR)**



## CLASSIC SUITE 102







## BATHROOM 102





## CLASSIC SUITE 103







## BATHROOM 103