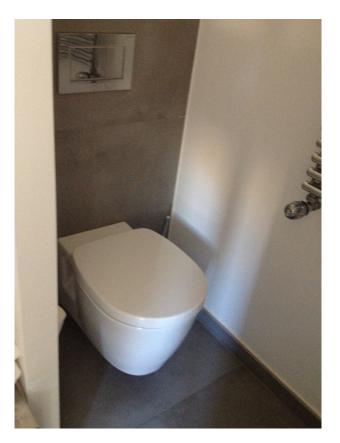

#### **3 classic suites #101, 102 and 103**

- King size bed (can be set up double or twin)
- En-suite bathroom (shower, basin, WC)
- Curtains, cushions etc are custom-made with fabric by the luxury brand Hermes Paris
- Complimentary Nespresso and tea in each Suite
- Individual air conditioning and heating
- Wifi