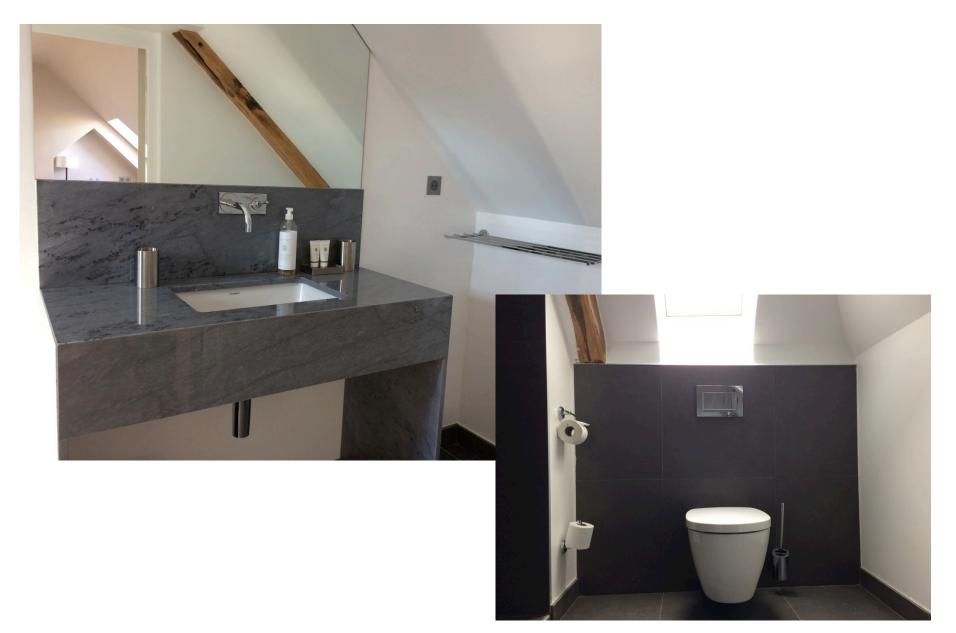

GS

## CHATEAU DE VARENNES



### SHORT DESCRIPTION OF ROOMS

#### **Rooms 101 and 103**

- King size bed (can be set up double or twin)
- En-suite bathroom (shower, basin, WC)
- Air conditioning and heating
- Wifi

#### **Room 104**

- Double bed
- En-suite bathroom (shower, basin, WC)
- Air conditioning and heating
- Wifi

Room 102 is not rented (used to accommodate our staff)

#### THE NEW ROOMS ARE LOCATED IN THE OUTBUILDINGS BEHIND THE ORANGERY



New rooms in the outbuildings

#### THE ENTRANCE IS FROM THE COURTYARD (STAIRCASE IN LEFT TOWER)



#### CROSS-SECTION VIEW FROM COURTYARD



Entrance to all rooms through a staircase in the left tower

#### ROOM 101 – ACCESS THROUGH AN INDEPENDENT STAIRCASE



#### **ROOM 101 (SECOND FLOOR)**



#### **BEDROOM 101**







## BATHROOM 101



#### ROOMS 102–103-104 (ON FIRST FLOOR)



#### **BEDROOM 103**







## **BATHROOM 103**



#### **BEDROOM 104**



#### **BATHROOM 104**