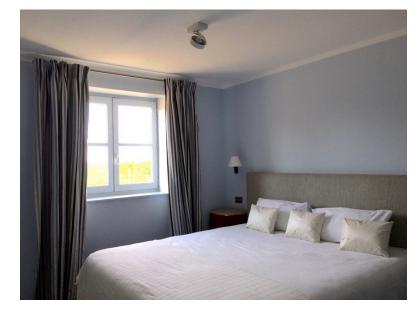

Rooms 101 and 103**

- King size bed (can be set up double or twin)
- En-suite bathroom (shower, basin, WC)
- Air conditioning and heating
- Wifi

#### **Room 104**

- Double bed
- En-suite bathroom (shower, basin, WC)
- Air conditioning and heating
- Wifi

Room 102 is not rented (used to accommodate our staff)

#### THE NEW ROOMS ARE LOCATED IN THE OUTBUILDINGS BEHIND THE ORANGERY



New rooms in the outbuildings

#### THE ENTRANCE IS FROM THE COURTYARD (STAIRCASE IN LEFT TOWER)



#### CROSS-SECTION VIEW FROM COURTYARD



Entrance to all rooms through a staircase in the left tower

#### ROOM 101 – ACCESS THROUGH AN INDEPENDENT STAIRCASE



#### **ROOM 101 (SECOND FLOOR)**



#### **BEDROOM 101**







## BATHROOM 101



#### ROOMS 102–103-104 (ON FIRST FLOOR)



#### **BEDROOM 103**







## **BATHROOM 103**



#### **BEDROOM 104**



#### **BATHROOM 104**