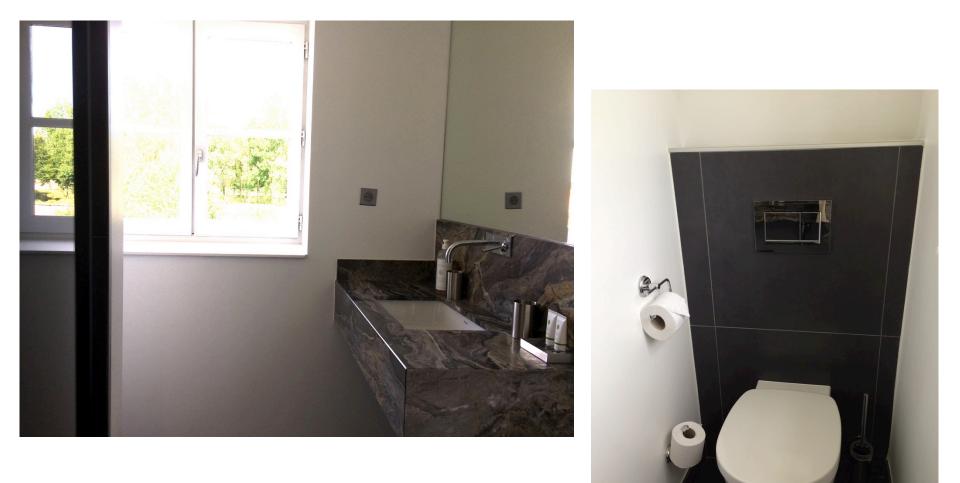

ng size bed (can be set up double or twin)
- En-suite bathroom (shower, basin, WC)
- Air conditioning and heating
- Wifi

#### **Room 104**

- Double bed
- En-suite bathroom (shower, basin, WC)
- Air conditioning and heating
- Wifi

Room 102 is not rented (used to accommodate our staff)

#### THE NEW ROOMS ARE LOCATED IN THE OUTBUILDINGS BEHIND THE ORANGERY



New rooms in the outbuildings

#### THE ENTRANCE IS FROM THE COURTYARD (STAIRCASE IN LEFT TOWER)



#### CROSS-SECTION VIEW FROM COURTYARD



Entrance to all rooms through a staircase in the left tower

#### ROOM 101 – ACCESS THROUGH AN INDEPENDENT STAIRCASE



#### **ROOM 101 (SECOND FLOOR)**



#### **BEDROOM 101**







## BATHROOM 101



#### ROOMS 102–103-104 (ON FIRST FLOOR)



#### **BEDROOM 103**







## **BATHROOM 103**



#### **BEDROOM 104**



#### **BATHROOM 104**