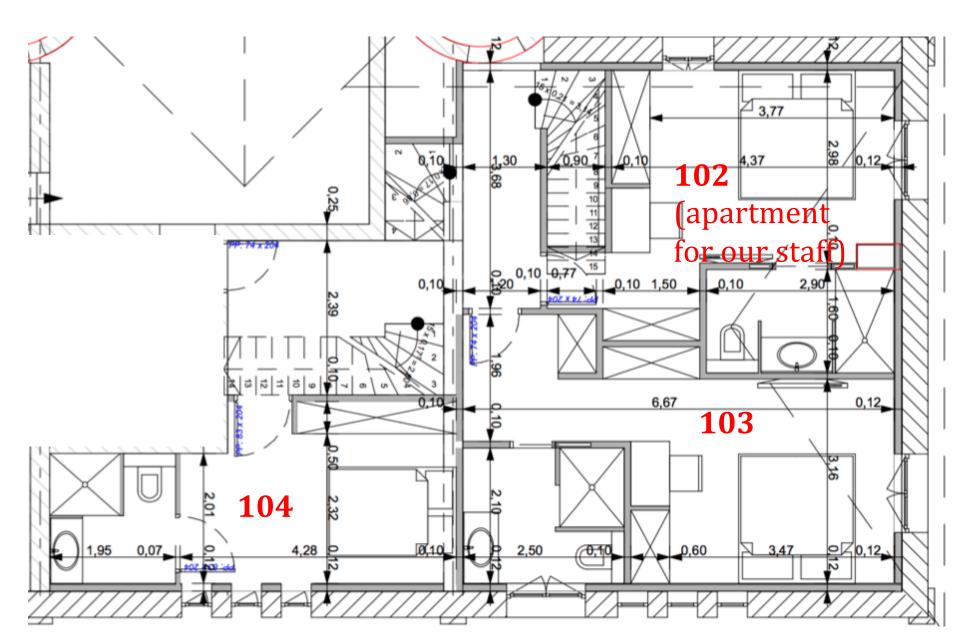

CRIPTION OF ROOMS

#### **Rooms 101 and 103**

- King size bed (can be set up double or twin)
- En-suite bathroom (shower, basin, WC)
- Air conditioning and heating
- Wifi

#### **Room 104**

- Double bed
- En-suite bathroom (shower, basin, WC)
- Air conditioning and heating
- Wifi

Room 102 is not rented (used to accommodate our staff)

#### THE NEW ROOMS ARE LOCATED IN THE OUTBUILDINGS BEHIND THE ORANGERY



New rooms in the outbuildings

#### THE ENTRANCE IS FROM THE COURTYARD (STAIRCASE IN LEFT TOWER)



#### CROSS-SECTION VIEW FROM COURTYARD



Entrance to all rooms through a staircase in the left tower

#### ROOM 101 – ACCESS THROUGH AN INDEPENDENT STAIRCASE



#### **ROOM 101 (SECOND FLOOR)**



#### **BEDROOM 101**







## BATHROOM 101



#### ROOMS 102–103-104 (ON FIRST FLOOR)



#### **BEDROOM 103**







## **BATHROOM 103**



#### **BEDROOM 104**



#### **BATHROOM 104**