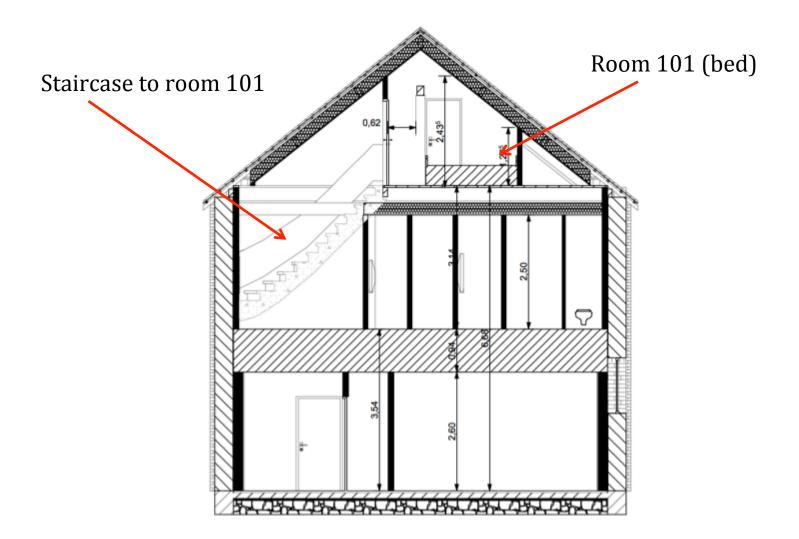

#### ROOM 101 – ACCESS THROUGH AN INDEPENDENT STAIRCASE

#### **ROOM 101 (SECOND FLOOR)**