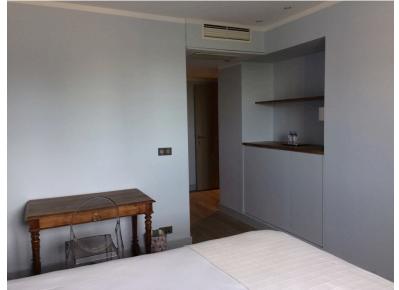

oms 101 and 103**

- King size bed (can be set up double or twin)
- En-suite bathroom (shower, basin, WC)
- Air conditioning and heating
- Wifi

#### **Room 104**

- Double bed
- En-suite bathroom (shower, basin, WC)
- Air conditioning and heating
- Wifi

Room 102 is not rented (used to accommodate our staff)

#### THE NEW ROOMS ARE LOCATED IN THE OUTBUILDINGS BEHIND THE ORANGERY



New rooms in the outbuildings

#### THE ENTRANCE IS FROM THE COURTYARD (STAIRCASE IN LEFT TOWER)



#### CROSS-SECTION VIEW FROM COURTYARD



Entrance to all rooms through a staircase in the left tower

#### ROOM 101 – ACCESS THROUGH AN INDEPENDENT STAIRCASE



#### **ROOM 101 (SECOND FLOOR)**



#### **BEDROOM 101**







## BATHROOM 101



#### ROOMS 102–103-104 (ON FIRST FLOOR)



#### **BEDROOM 103**







## **BATHROOM 103**



#### **BEDROOM 104**



#### **BATHROOM 104**