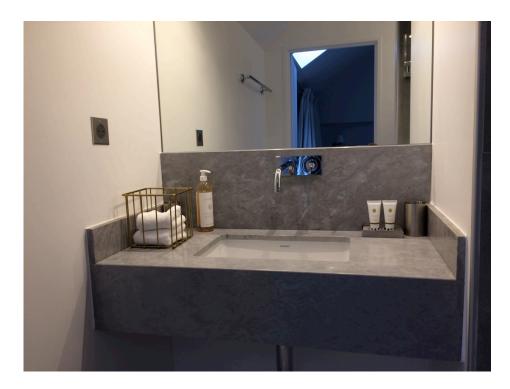

uite bathroom (shower, basin, WC)
- Air conditioning and heating
- Wifi

#### **Room 104**

- Double bed
- En-suite bathroom (shower, basin, WC)
- Air conditioning and heating
- Wifi

Room 102 is not rented (used to accommodate our staff)

#### THE NEW ROOMS ARE LOCATED IN THE OUTBUILDINGS BEHIND THE ORANGERY



New rooms in the outbuildings

#### THE ENTRANCE IS FROM THE COURTYARD (STAIRCASE IN LEFT TOWER)



#### CROSS-SECTION VIEW FROM COURTYARD



Entrance to all rooms through a staircase in the left tower

#### ROOM 101 – ACCESS THROUGH AN INDEPENDENT STAIRCASE



#### **ROOM 101 (SECOND FLOOR)**



#### **BEDROOM 101**







## BATHROOM 101



#### ROOMS 102–103-104 (ON FIRST FLOOR)



#### **BEDROOM 103**







## **BATHROOM 103**



#### **BEDROOM 104**



#### **BATHROOM 104**