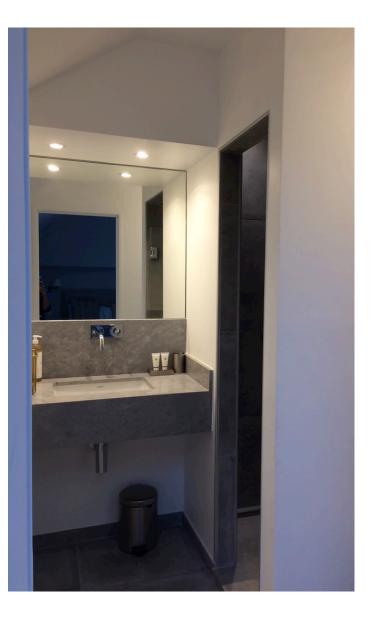

te bathroom (shower, basin, WC)
- Air conditioning and heating
- Wifi

#### **Room 104**

- Double bed
- En-suite bathroom (shower, basin, WC)
- Air conditioning and heating
- Wifi

Room 102 is not rented (used to accommodate our staff)

#### THE NEW ROOMS ARE LOCATED IN THE OUTBUILDINGS BEHIND THE ORANGERY



New rooms in the outbuildings

#### THE ENTRANCE IS FROM THE COURTYARD (STAIRCASE IN LEFT TOWER)



#### CROSS-SECTION VIEW FROM COURTYARD



Entrance to all rooms through a staircase in the left tower

#### ROOM 101 – ACCESS THROUGH AN INDEPENDENT STAIRCASE



#### **ROOM 101 (SECOND FLOOR)**



#### **BEDROOM 101**







## BATHROOM 101



#### ROOMS 102–103-104 (ON FIRST FLOOR)



#### **BEDROOM 103**







## **BATHROOM 103**



#### **BEDROOM 104**



#### **BATHROOM 104**