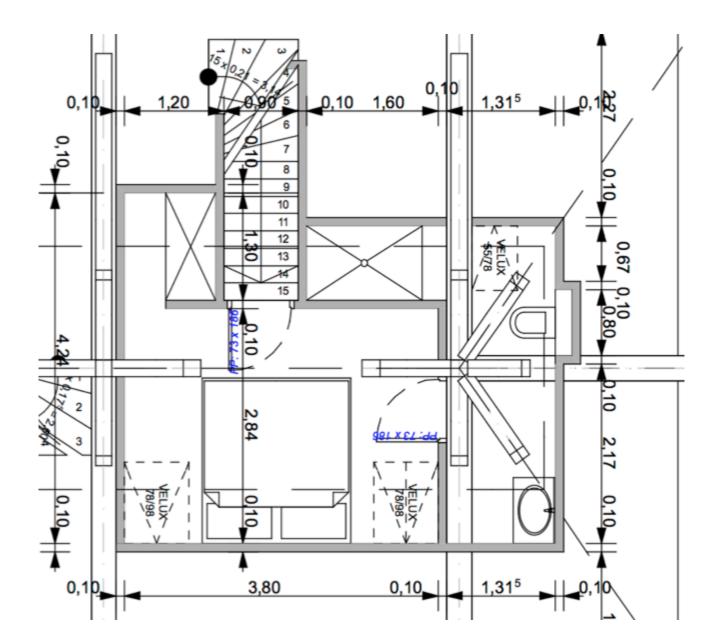

#### ROOMS 102–103-104 (ON FIRST FLOOR)

#### **BEDROOM 103**

#### **BEDROOM 104**