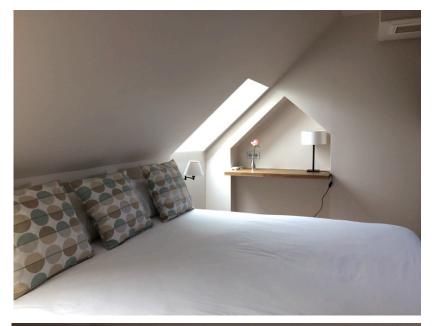

OMS IN THE OUTBUILDINGS

## CHATEAU DE VARENNES



### SHORT DESCRIPTION OF ROOMS

#### **Rooms 101 and 103**

- King size bed (can be set up double or twin)
- En-suite bathroom (shower, basin, WC)
- Air conditioning and heating
- Wifi

#### **Room 104**

- Double bed
- En-suite bathroom (shower, basin, WC)
- Air conditioning and heating
- Wifi

Room 102 is not rented (used to accommodate our staff)

#### THE NEW ROOMS ARE LOCATED IN THE OUTBUILDINGS BEHIND THE ORANGERY



New rooms in the outbuildings

#### THE ENTRANCE IS FROM THE COURTYARD (STAIRCASE IN LEFT TOWER)



#### CROSS-SECTION VIEW FROM COURTYARD



Entrance to all rooms through a staircase in the left tower

#### ROOM 101 – ACCESS THROUGH AN INDEPENDENT STAIRCASE



#### **ROOM 101 (SECOND FLOOR)**



#### **BEDROOM 101**







## BATHROOM 101



#### ROOMS 102–103-104 (ON FIRST FLOOR)



#### **BEDROOM 103**







## **BATHROOM 103**



#### **BEDROOM 104**



#### **BATHROOM 104**