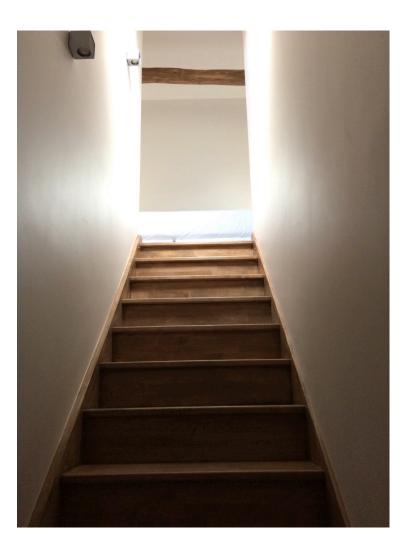

#### THE ENTRANCE IS FROM THE COURTYARD (STAIRCASE IN LEFT TOWER)

#### CROSS-SECTION VIEW FROM COURTYARD

Entrance to all rooms through a staircase in the left tower

#### ROOM 101 – ACCESS THROUGH AN INDEPENDENT STAIRCASE