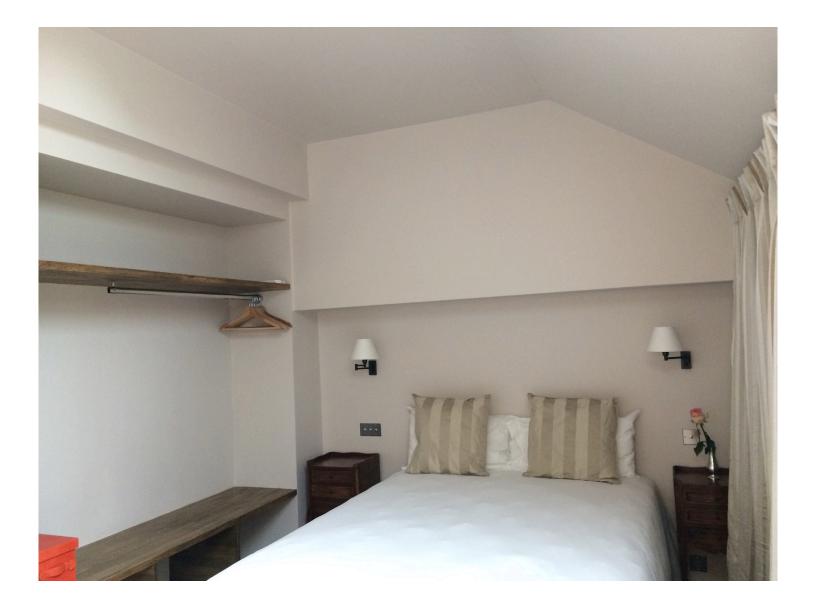

up double or twin)
- En-suite bathroom (shower, basin, WC)
- Air conditioning and heating
- Wifi

#### **Room 104**

- Double bed
- En-suite bathroom (shower, basin, WC)
- Air conditioning and heating
- Wifi

Room 102 is not rented (used to accommodate our staff)

#### THE NEW ROOMS ARE LOCATED IN THE OUTBUILDINGS BEHIND THE ORANGERY



New rooms in the outbuildings

#### THE ENTRANCE IS FROM THE COURTYARD (STAIRCASE IN LEFT TOWER)



#### CROSS-SECTION VIEW FROM COURTYARD



Entrance to all rooms through a staircase in the left tower

#### ROOM 101 – ACCESS THROUGH AN INDEPENDENT STAIRCASE



#### **ROOM 101 (SECOND FLOOR)**



#### **BEDROOM 101**







## BATHROOM 101



#### ROOMS 102–103-104 (ON FIRST FLOOR)



#### **BEDROOM 103**







## **BATHROOM 103**



#### **BEDROOM 104**



#### **BATHROOM 104**