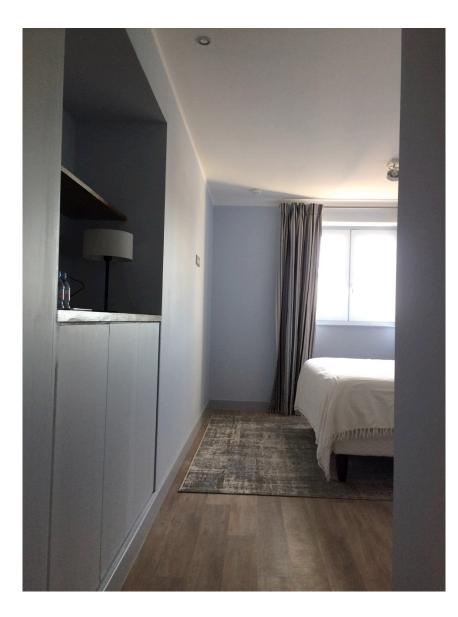

**Rooms 101 and 103**

- King size bed (can be set up double or twin)
- En-suite bathroom (shower, basin, WC)
- Air conditioning and heating
- Wifi

#### **Room 104**

- Double bed
- En-suite bathroom (shower, basin, WC)
- Air conditioning and heating
- Wifi

Room 102 is not rented (used to accommodate our staff)

#### THE NEW ROOMS ARE LOCATED IN THE OUTBUILDINGS BEHIND THE ORANGERY



New rooms in the outbuildings

#### THE ENTRANCE IS FROM THE COURTYARD (STAIRCASE IN LEFT TOWER)



#### CROSS-SECTION VIEW FROM COURTYARD



Entrance to all rooms through a staircase in the left tower

#### ROOM 101 – ACCESS THROUGH AN INDEPENDENT STAIRCASE



#### **ROOM 101 (SECOND FLOOR)**



#### **BEDROOM 101**







## BATHROOM 101



#### ROOMS 102–103-104 (ON FIRST FLOOR)



#### **BEDROOM 103**







## **BATHROOM 103**



#### **BEDROOM 104**



#### **BATHROOM 104**