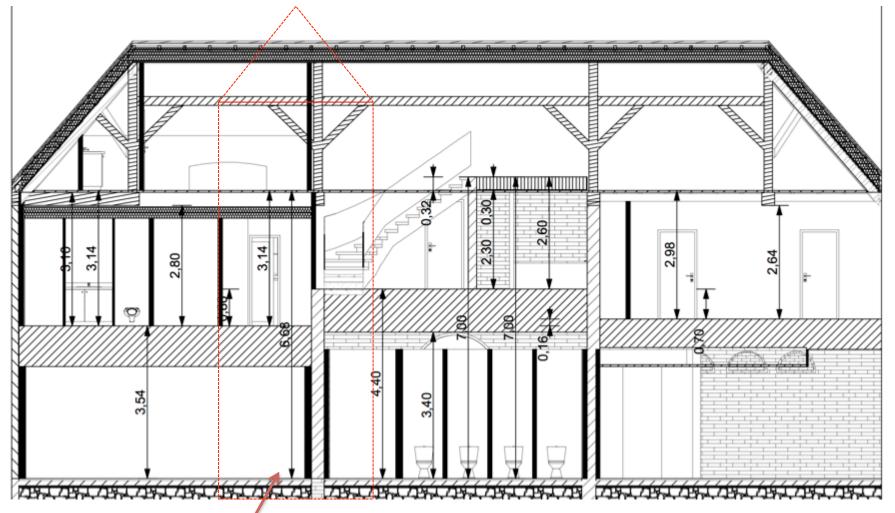

#### CROSS-SECTION VIEW FROM COURTYARD

Entrance to all rooms through a staircase in the left tower