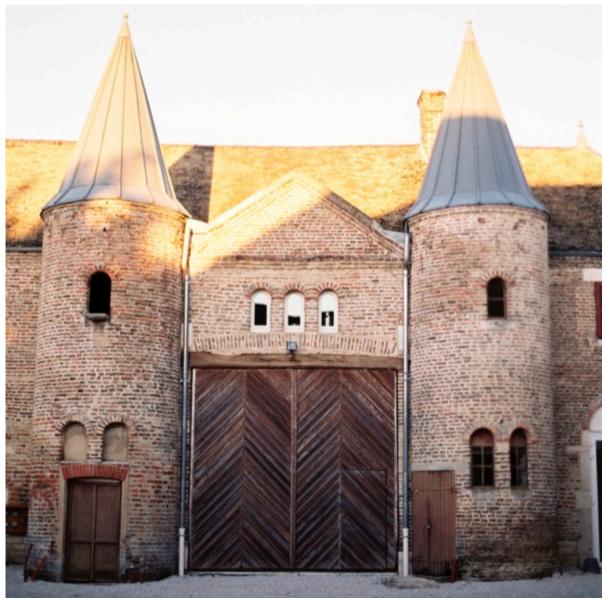

# NEW ROOMS IN THE OUTBUILDINGS

## CHATEAU DE VARENNES



### SHORT DESCRIPTION OF ROOMS

#### **Rooms 101 and 103**

- King size bed (can be set up double or twin)
- En-suite bathroom (shower, basin, WC)
- Air conditioning and heating
- Wifi

#### **Room 104**

- Double bed
- En-suite bathroom (shower, basin, WC)
- Air conditioning and heating
- Wifi

Room 102 is not rented (used to accommodate our staff)

#### THE NEW ROOMS ARE LOCATED IN THE OUTBUILDINGS BEHIND THE ORANGERY



New rooms in the outbuildings

#### THE ENTRANCE IS FROM THE COURTYARD (STAIRCASE IN LEFT TOWER)



#### CROSS-SECTION VIEW FROM COURTYARD



Entrance to all rooms through a staircase in the left tower

#### ROOM 101 – ACCESS THROUGH AN INDEPENDENT STAIRCASE



#### **ROOM 101 (SECOND FLOOR)**



#### **BEDROOM 101**







## BATHROOM 101



#### ROOMS 102–103-104 (ON FIRST FLOOR)



#### **BEDROOM 103**







## **BATHROOM 103**



#### **BEDROOM 104**



#### **BATHROOM 104**